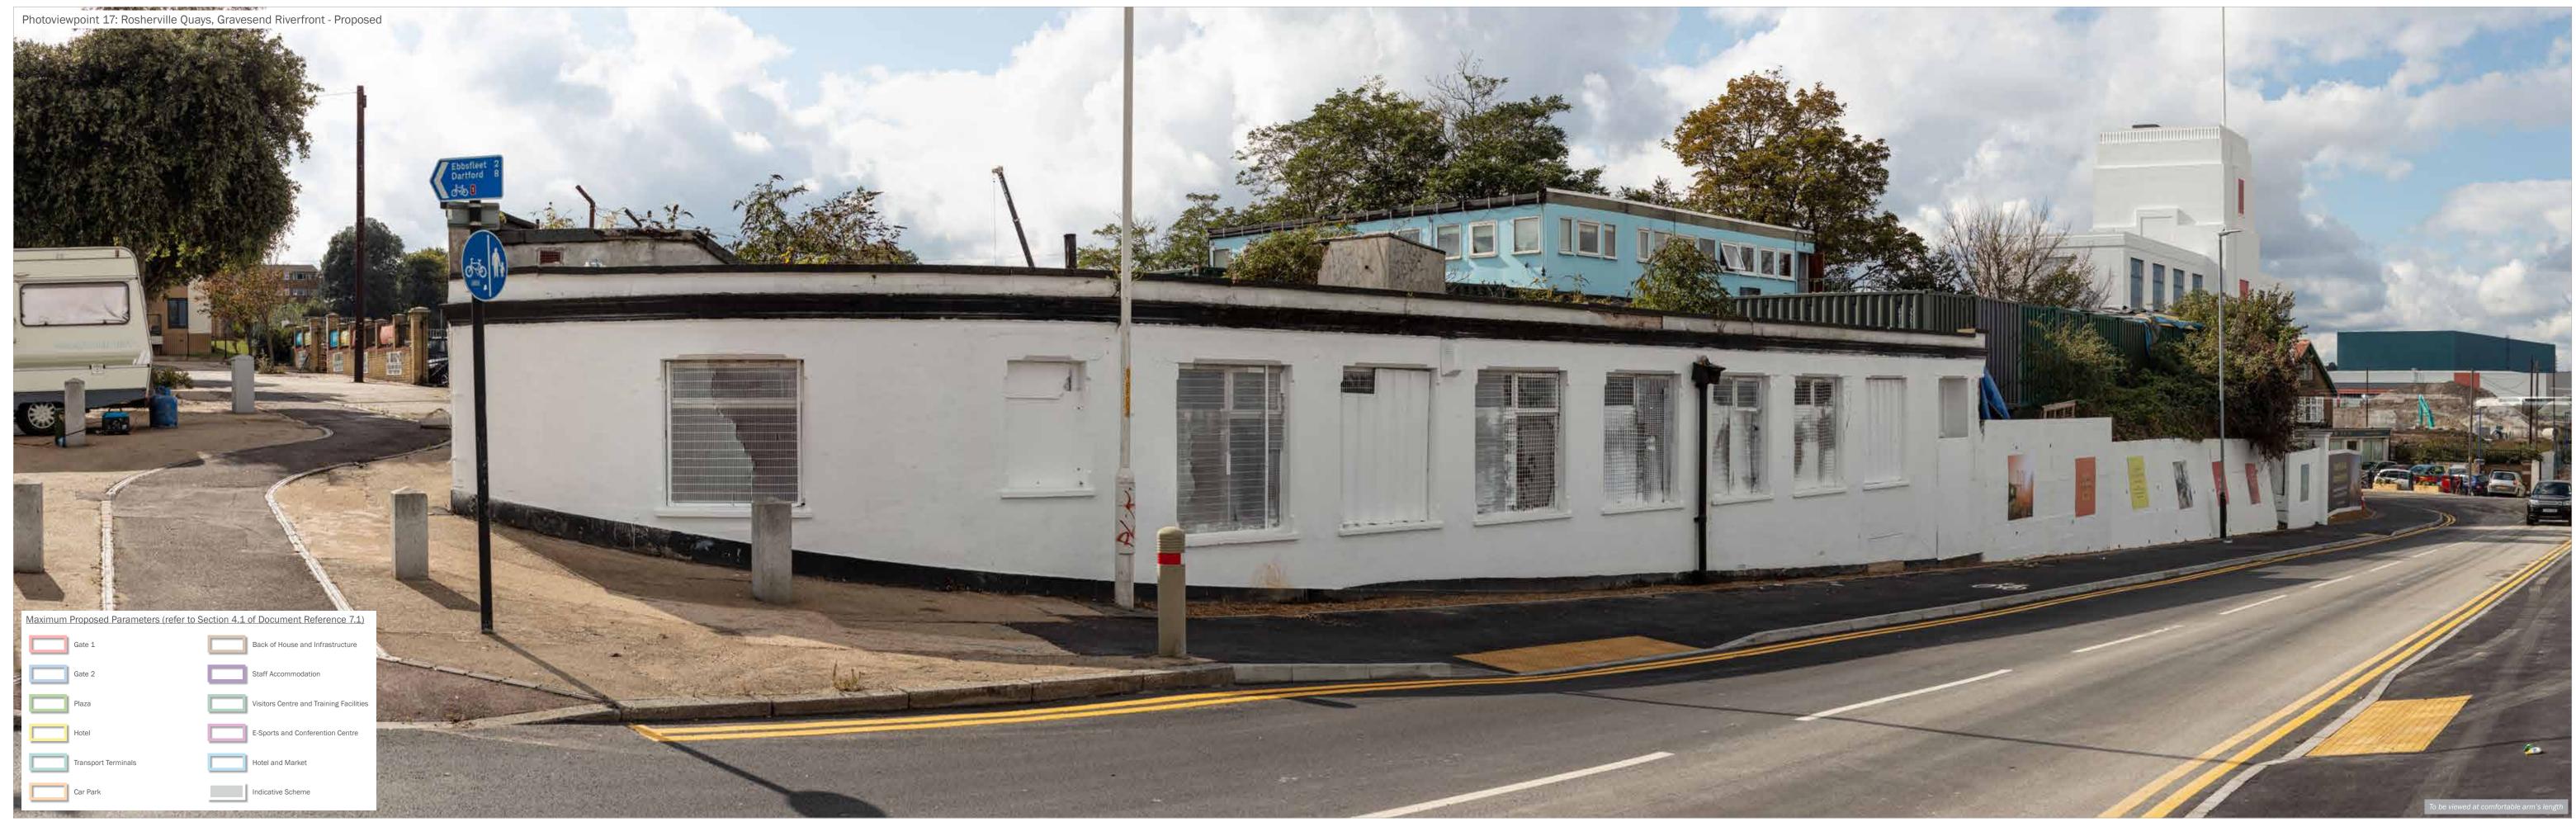

drawing title Figure 11.14: Accurate Visual Representations: Photoviewpoint 17a

the environmental dimension partnership

Registered office: 01285 740427 www.edp-uk.co.uk info@edp-uk.co.uk

Www.edp-uk.co.uk info@edp-uk.co.uk

Www.edp-uk.co.uk info@edp-uk.co.uk

Wake, Model, Sensor:

Cylindrical Make, Model, Sensor:

Cylindrical Make, Model, Sensor:

Cylindrical Sensor:

Cylindrical

Make, Model, Sensor: Canon 5DS R, FFS aOD: 4.8m
Enlargement Factor: 96% @ A1 width Focal Length: 50mm

date drawing number drawn by checked OA GY client London Resort Company Holdings Limited project title The London Resort Company Holdings Limited Project The London

drawing title Figure 11.14: Accurate Visual Representations: Photoviewpoint 17a

the environmental dimension partnership of modedp-uk.co.uk info@edp-uk.co.uk | Grid Coordinates: 563707, 174481 | Horizontal Field of View: 90° | Direction of View: NW |
Date and Time: 01/10/2020 @ 12:35 | Height of Camera: 1.6m | Distance: 721m |
Make, Model, Sensor: Canon 5DS R, FFS | a0D: 4.8m |
Visualisation Type: 1 | Enlargement Factor: 96% @ A1 width | Focal Length: 50mm