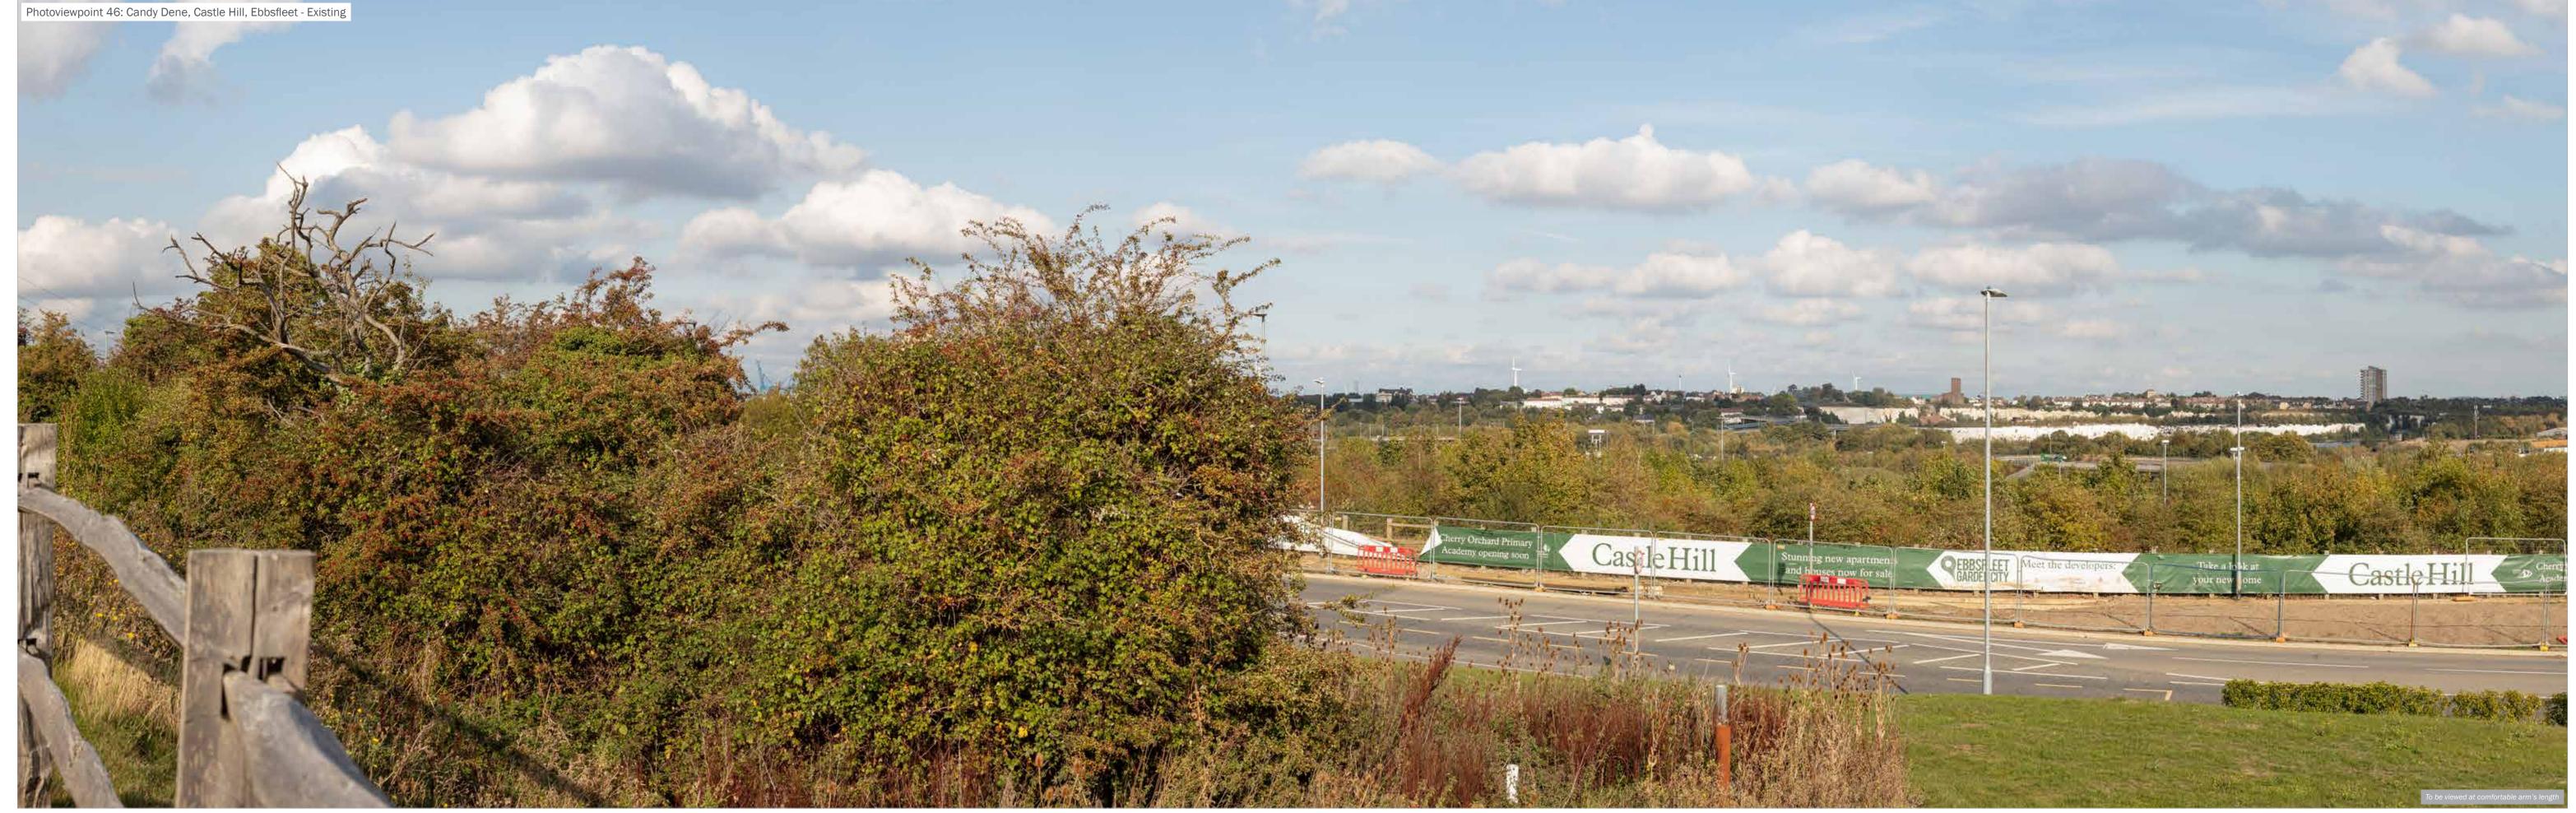

ndon Resort Company Holdings Limited** project title The London Resort



the environmental dimension partnership dimension dimensio

Grid Coordinates: **561320, 171977** Horizontal Field of View: **90°** 

Make, Model, Sensor: Canon 5DS R, FFS aOD: 28.5m
Enlargement Factor: 96% @ A1 width Focal Length: 50mm

date 17 DECEMBER 2020 client edp5988\_d152b project title checked OK QA GY drawing title

**London Resort Company Holdings Limited** project title The London Resort



Visualisation Type: 1

Make, Model, Sensor: Canon 5DS R, FFS aOD: 28.5m
Enlargement Factor: 96% @ A1 width Focal Length: 50mm

date 17 DECEMBER 2020 client
drawing number edp5988\_d152b
drawn by JTF project title
checked OK
QA GY drawing title

**London Resort Company Holdings Limited** project title The London Resort



the environmental dimension partnership

Registered office: 01285 740427 www.edp-uk.co.uk info@edp-uk.co.uk

| Cordinates: | Solu83, 1/3312 | Final Field of View. | Final Fie

date drawing number drawin by Checked QA GY client London Resort Company Holdings Limited project title The London Resort Company Holdings Limited Project The London Resort Company Holdi



the environmental dimension partnership and dimension partnership and dimension partnership dimension partnership and dime

39 Height of Camera: 1.6m Distance: 0m

Make, Model, Sensor: Canon 5DS R, FFS aOD: 33.3m

Enlargement Factor: 96% @ A1 width Focal Length: 50mm

date drawing number drawn by Checked QA GY Client London Resort Company Holdings Limited project title The London Resort

Client London Resort Company Holdings Lim