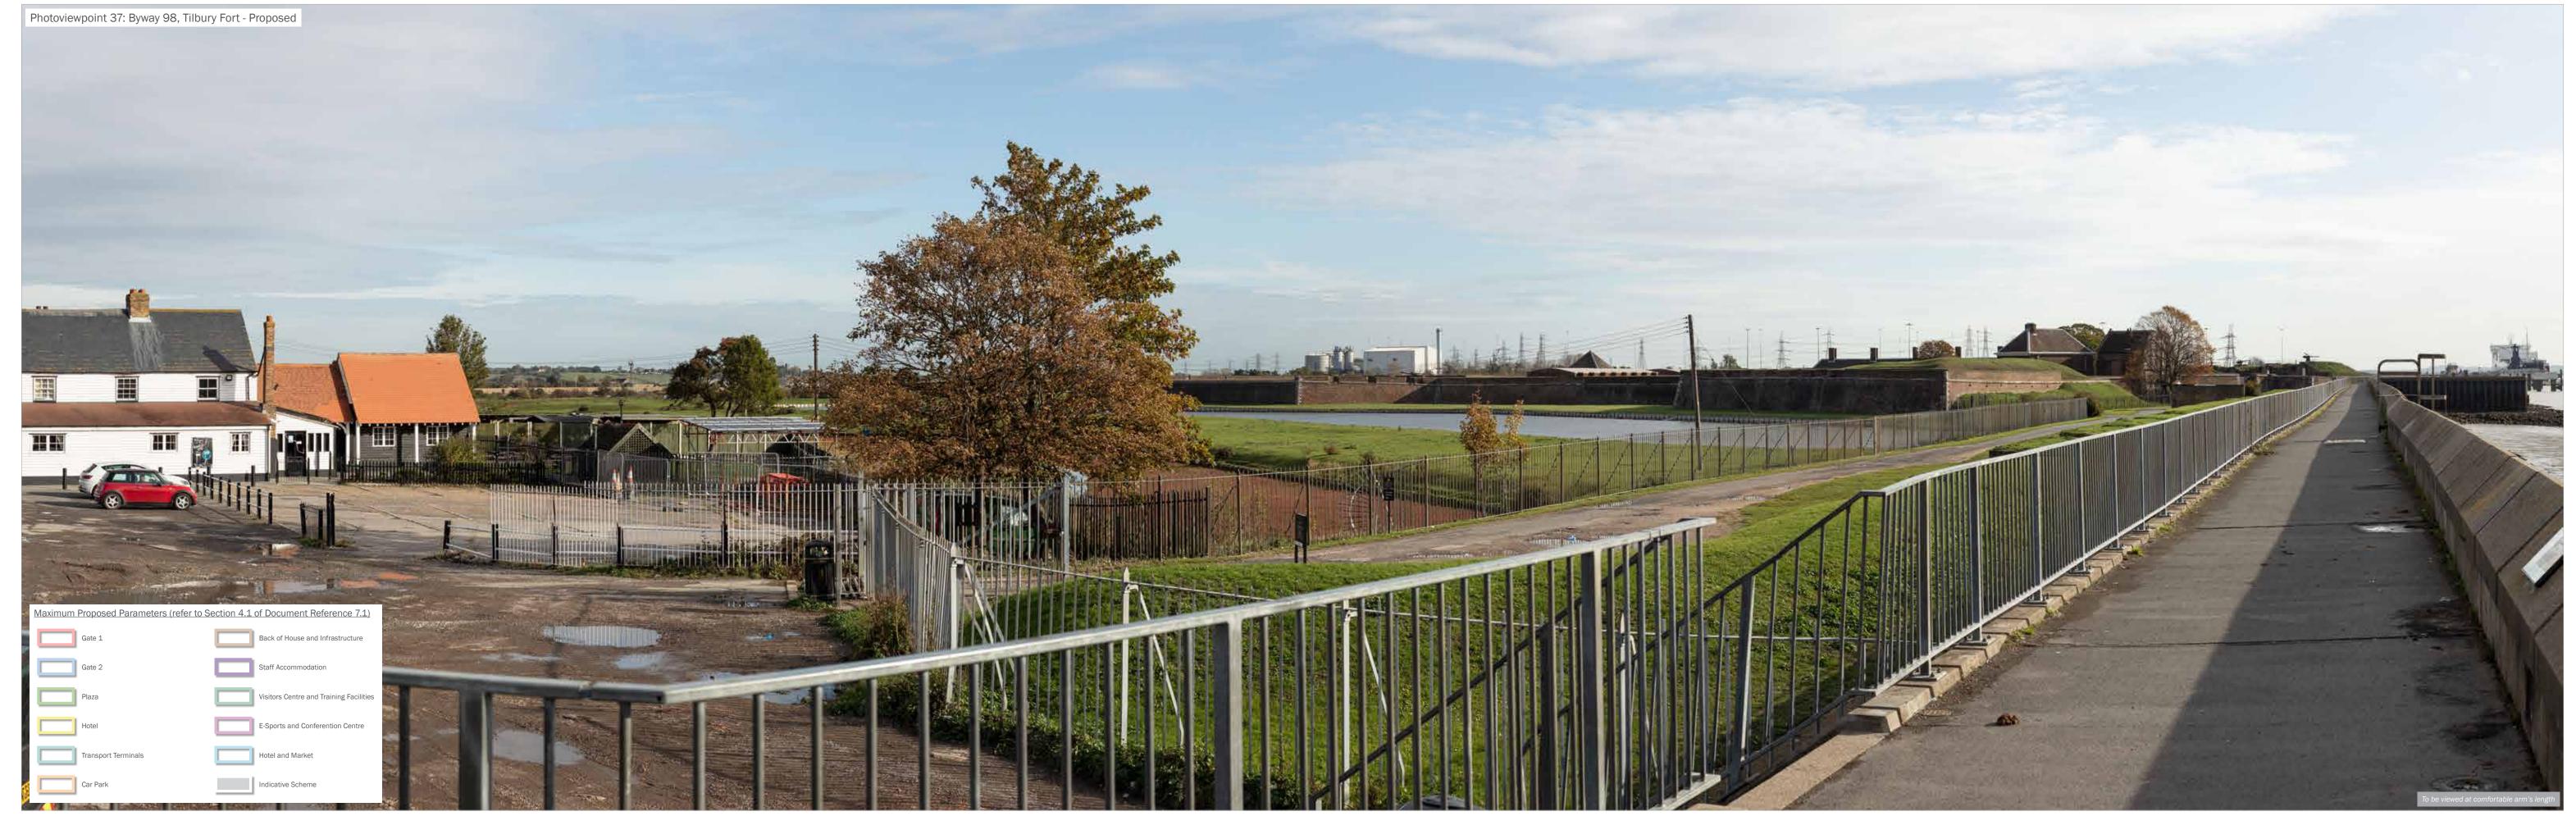

roject The London Resort





date drawing number drawn by checked QA GY client London Resort Company Holdings Limited project title The London Resort Company Holdings Limited Project The London Resort Company Holdings Limited Project The London Resort



the environmental dimension partnership of info@edp-uk.co.uk

Registered office: 01285 740427 www.edp-uk.co.uk
info@edp-uk.co.uk

Grid Coordinates: 564812, 175217 Horizontal Field of View: 39.6° Direction of View: W

Height of Camera: 1.6m Distance: 140m

Make, Model, Sensor: Canon 5DS R, FFS a0D: 3m

Visualisation Type: 1 Enlargement Factor: 96% @ A1 width Focal Length: 50mm

date drawing number drawn by checked QA GY client London Resort Company Holdings Limited project title drawing title Figure 11.14: Accurate Visual Representations



the environmental dimension partnership environmental office: 01285 740427 www.edp-uk.co.uk info@edp-uk.co.uk environmental office: 01285 740427 bate and Time: 10/10/2020 @ 09:58 Projection: Cylindrical black environmental office: 01285 740427 bate and Time: 10/10/2020 @ 09:58 Height of Camera: 1.6m bistance: 140m Make, Model, Sensor: Canon 5DS R, FFS a0D: 3m Enlargement Factor: 96% @ A1 width Focal Length: 50mm

date drawing number drawn by checked QA GY client London Resort Company Holdings Limited project title The London Resort Company Holdings Limited project title The London Resort Company Holdings Limited project title The London Resort Company Holdings Limited project title Figure 11.14: Accurate Visual Representations



the environmental dimension partnership the en

Make, Mode