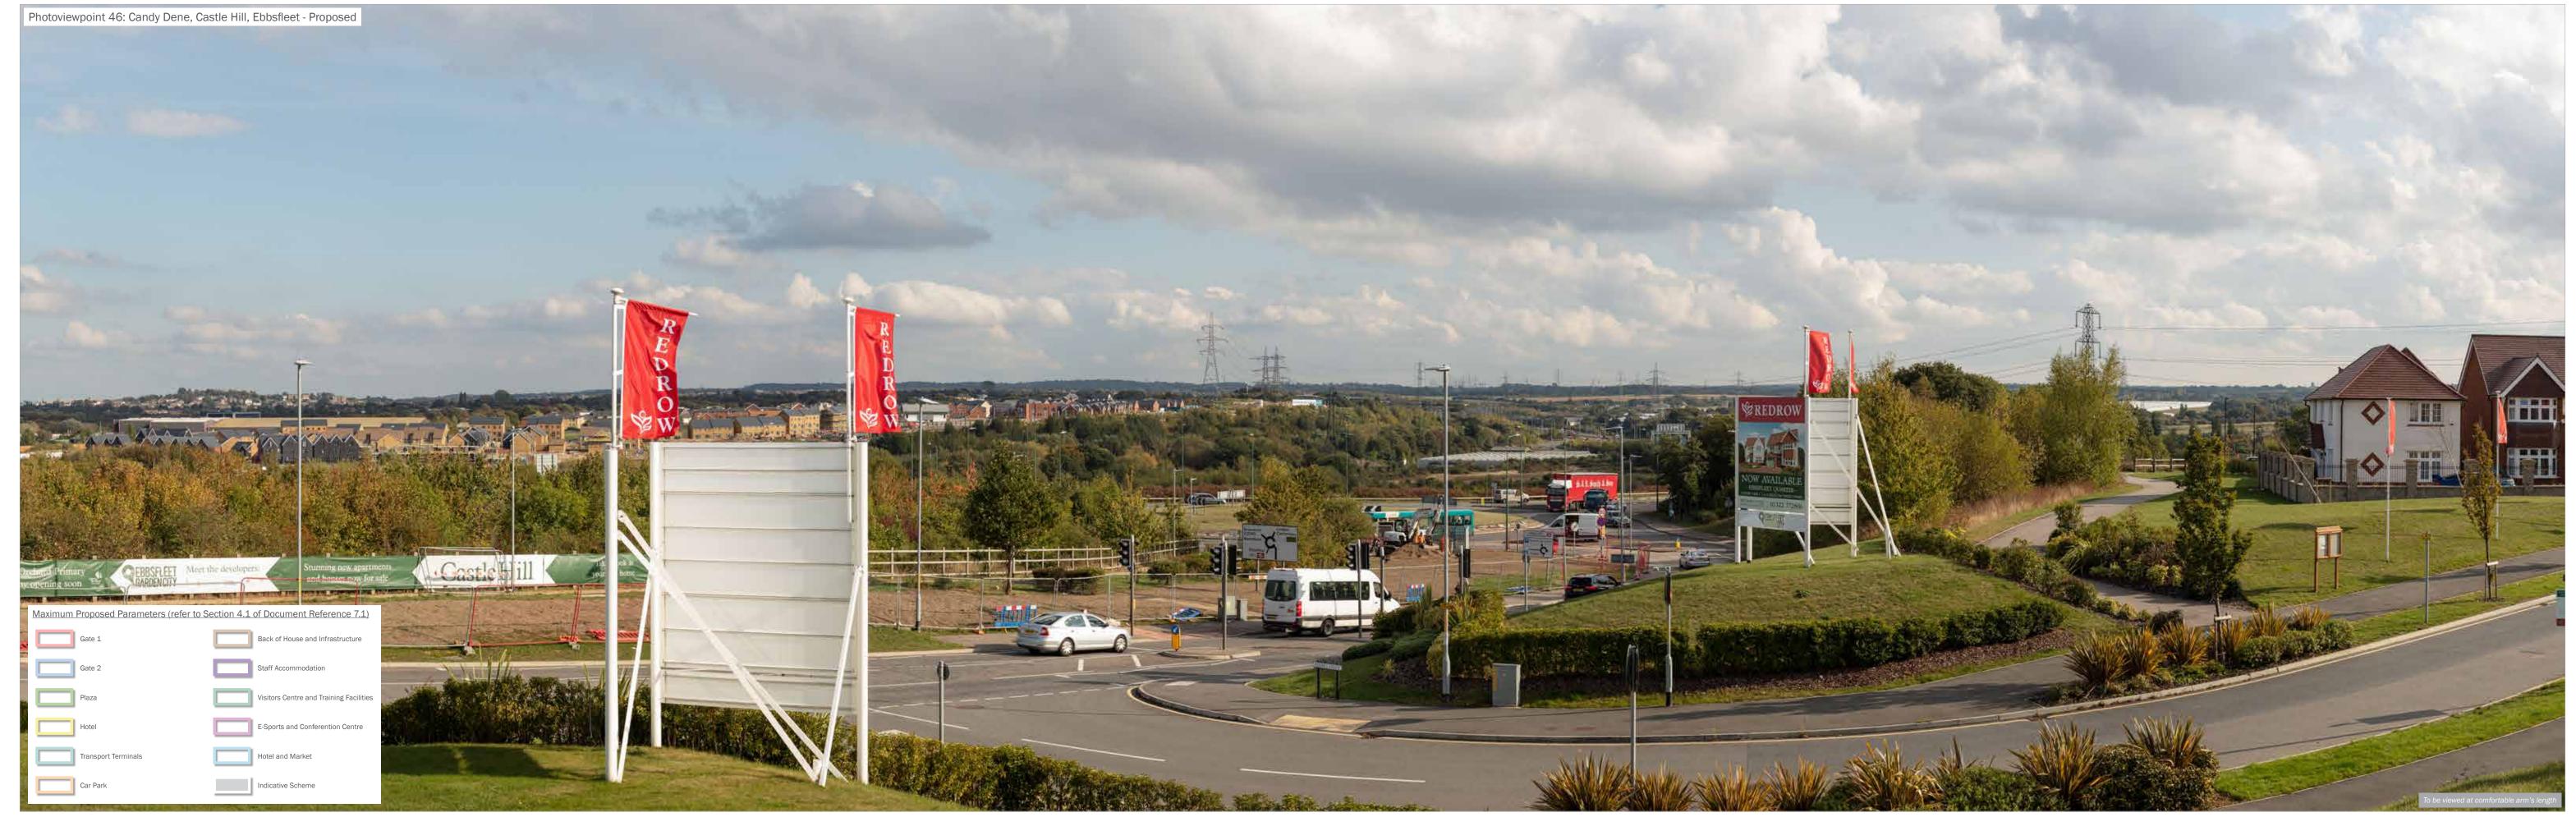

Make, Model, Sensor: Canon 5DS R, FFS aOD: 33.3m

Enlargement Factor: 96% @ A1 width Focal Length: 50mm

date drawing number drawn by Checked OK QA GY Client London Resort Company Holdings Limited project title The London Resort Company Holdings Limited Project The London Resort Company Hol drawing title Figure 11.14: Accurate Visual Representations: Photoviewpoint 46b