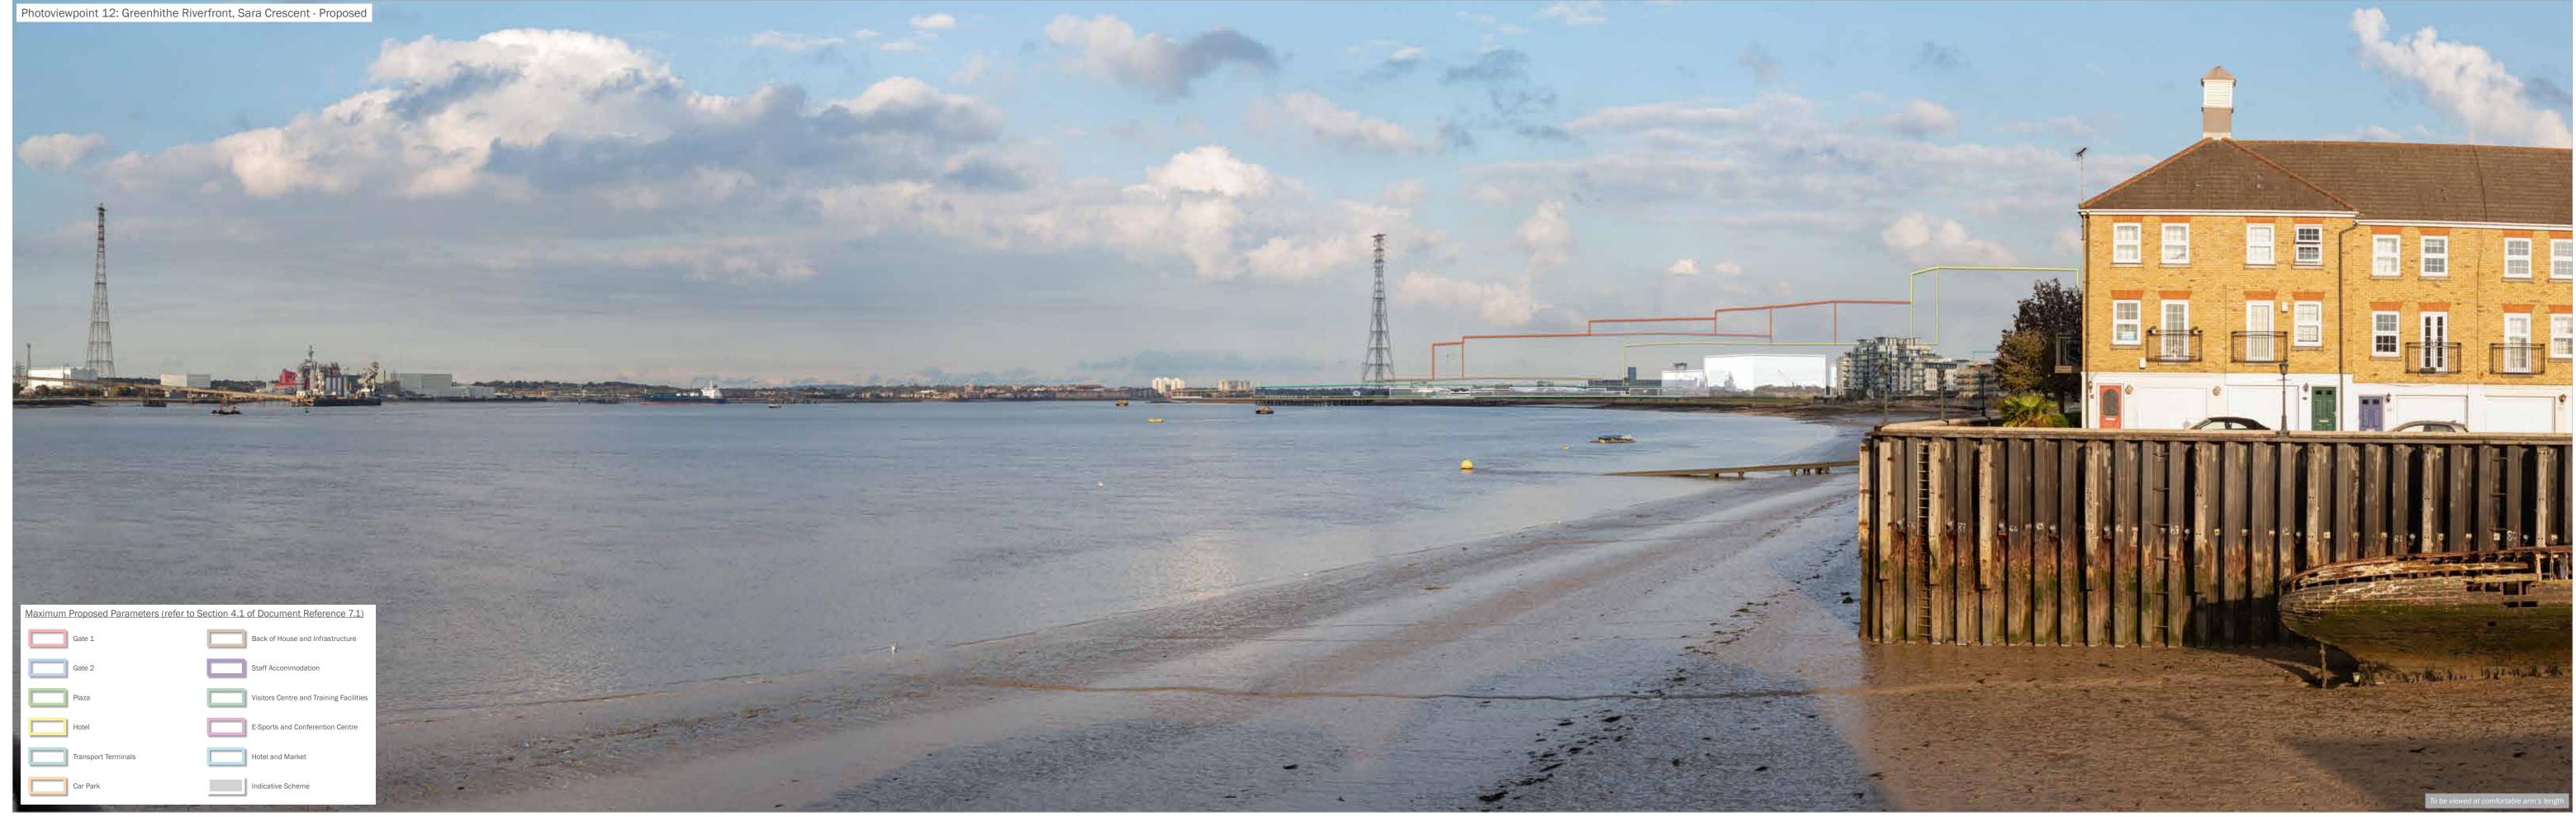

drawing title Figure 11.14: Accurate Visual Representations: Photoviewpoint 12

Make, Model, Sensor: Canon 5DS R, FFS aOD: 3.9m Enlargement Factor: 96% @ A1 width Focal Length: 50mm date drawing number drawn by Checked QA GY Client London Resort Company Holdings Limited project title The London Resort Company Holdings Limited Project title Proj