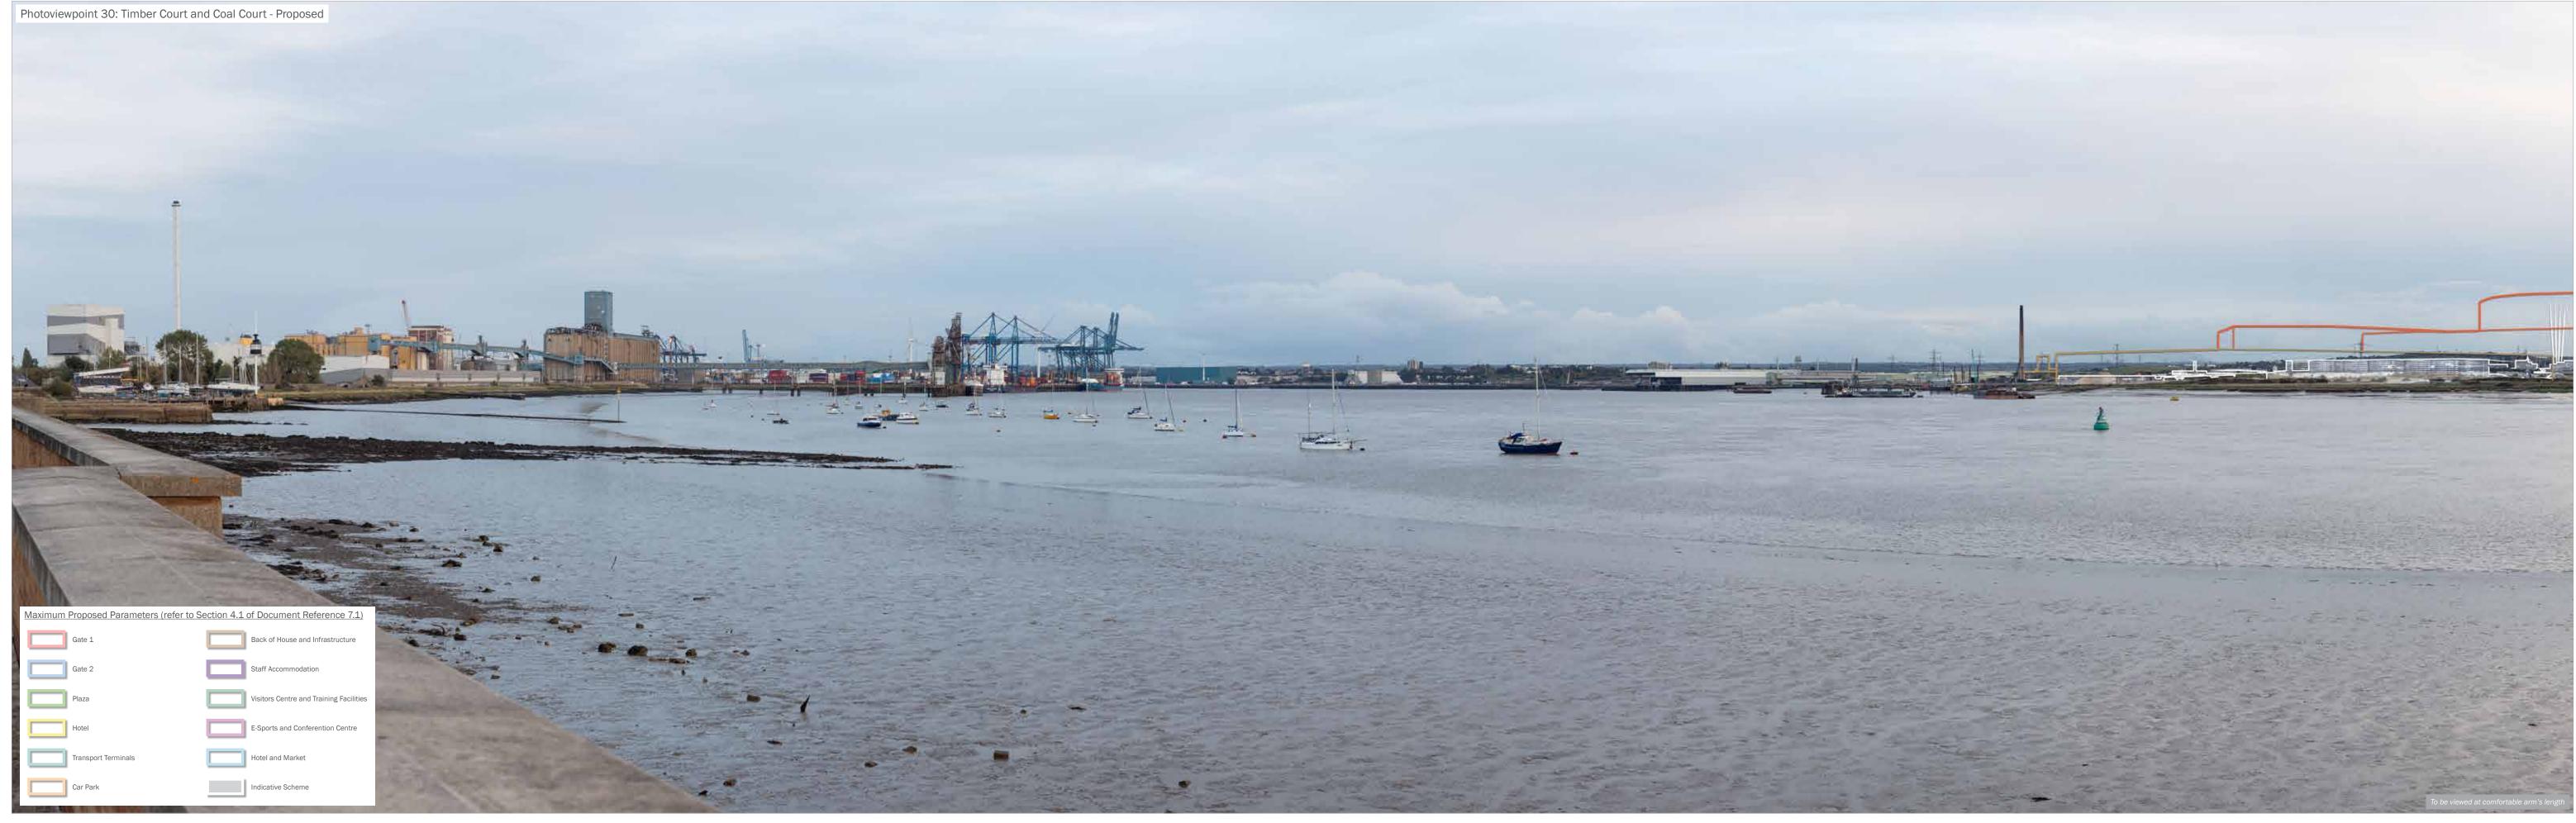

Make, Model, Sensor: Canon 5DS R, FFS a0D: 3.5m
Enlargement Factor: 96% @ A1 width Focal Length: 50mm

date drawing number drawn by checked QA GY client London Resort Company Holdings Limited project title The London Resort Company Holdings Limited Project The London Resort Company Holdings Limited P

Make, Model, Sensor: Canon 5DS R, FFS aOD: 3.5m
Enlargement Factor: 96% @ A1 width Focal Length: 50mm

date drawing number drawn by checked QA GY client London Resort Company Holdings Limited project title The London Resort Company Holdings Limited The London Resort Company Holdings Limited Project title The London Resort Company Holdings Limited Project title Project title The London Resort Company Holdings Limited Project title Project title Proje