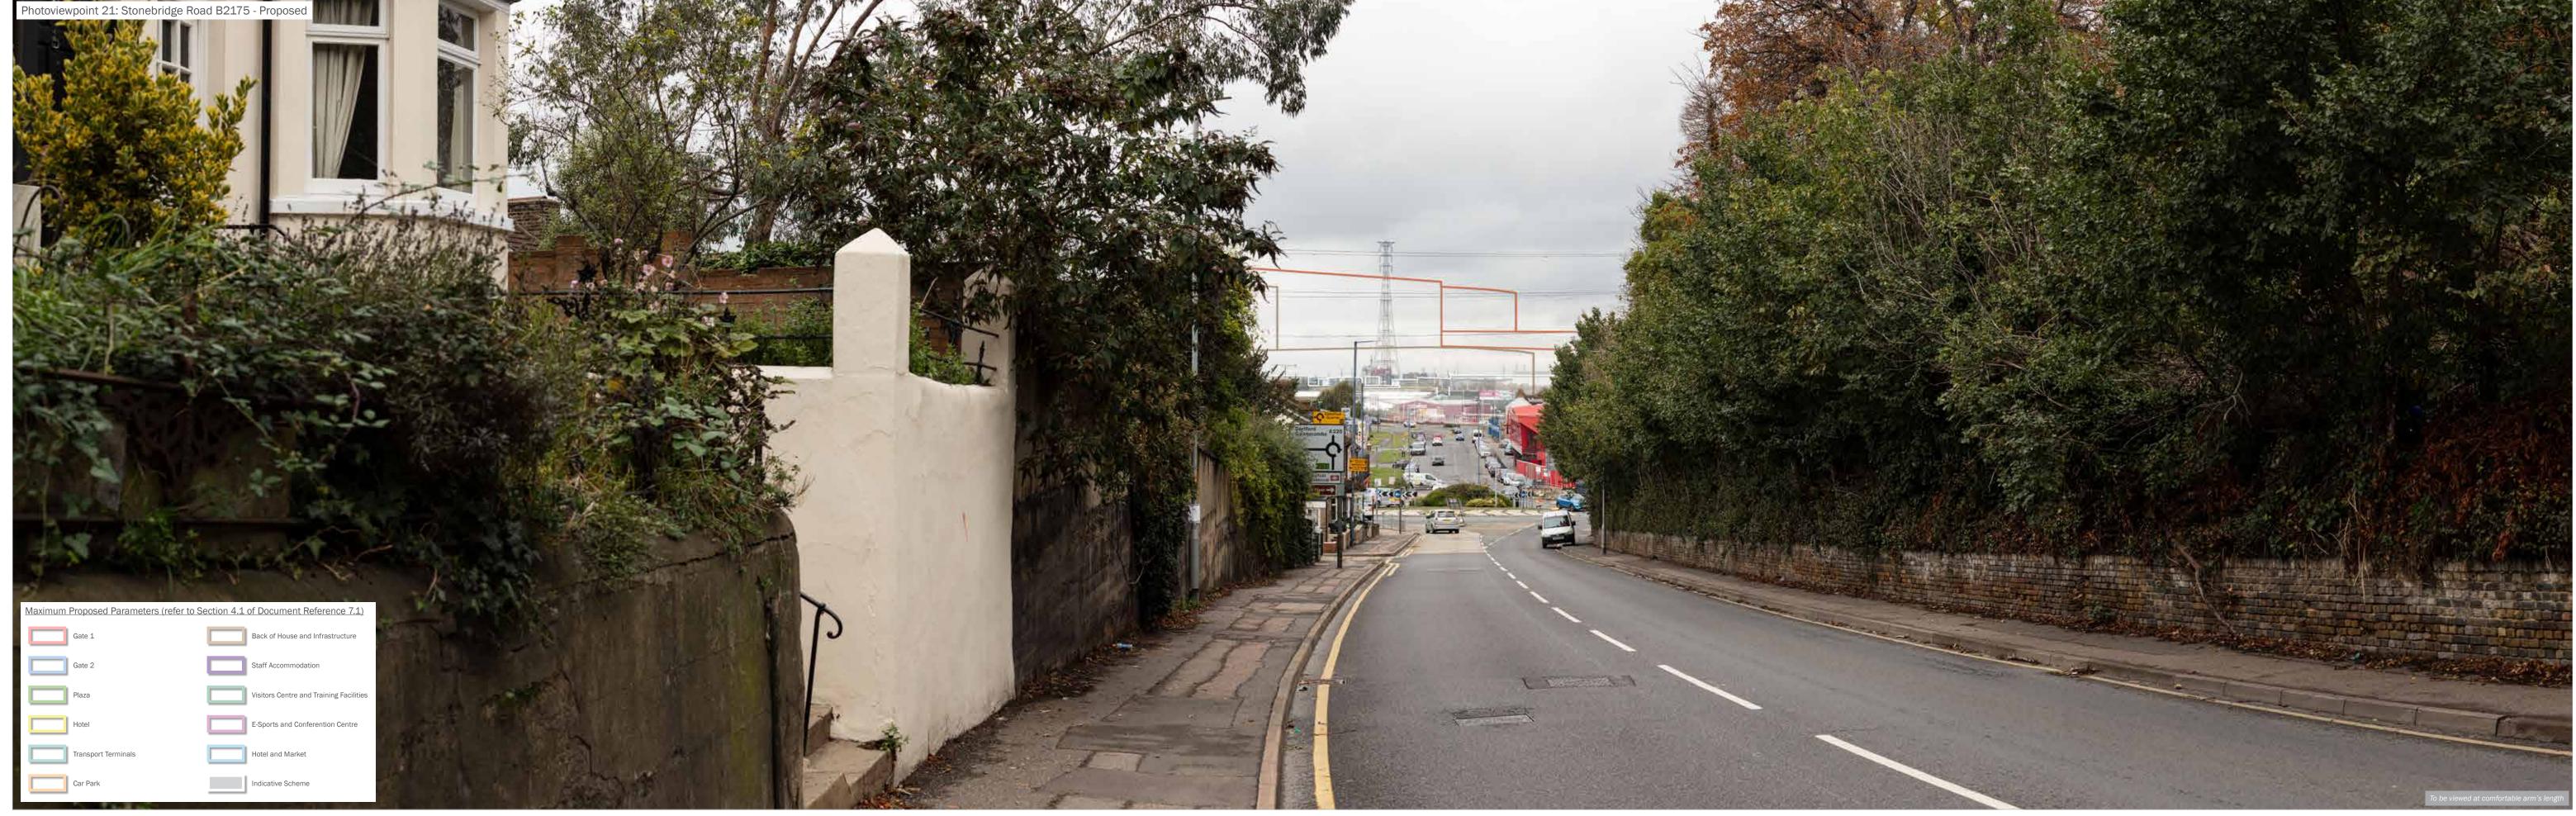

**London Resort Company Holdings Limited** project title The London Resort

Grid Coordinates: **561163, 175615** Horizontal Field of View: **90°** 

Make, Model, Sensor: Canon 5DS R, FFS a0D: 3.5m Enlargement Factor: 96% @ A1 width Focal Length: 50mm date 17 DECEMBER 2020 client
drawing number drawn by JTF project titl
checked OK
QA GY drawing tif

**London Resort Company Holdings Limited** 

the environmental dimension partnership

Registered office: 01285 740427 www.edp-uk.co.uk info@edp-uk.co.uk

Ordinates: Date and Time: 01/10/2020 @ 10:05 Date and Time: 01/10/2020 @ 10:05 Date and Time: Other Date and T

date 17 DECEMBER 2020 client London Resort Company Holdings Limited project title The London Resort Company Holdings Limited project title Checked OK QA GY drawing title Figure 11.14: Accurate Visual Representations drawing title Figure 11.14: Accurate Visual Representations: Photoviewpoint 22b