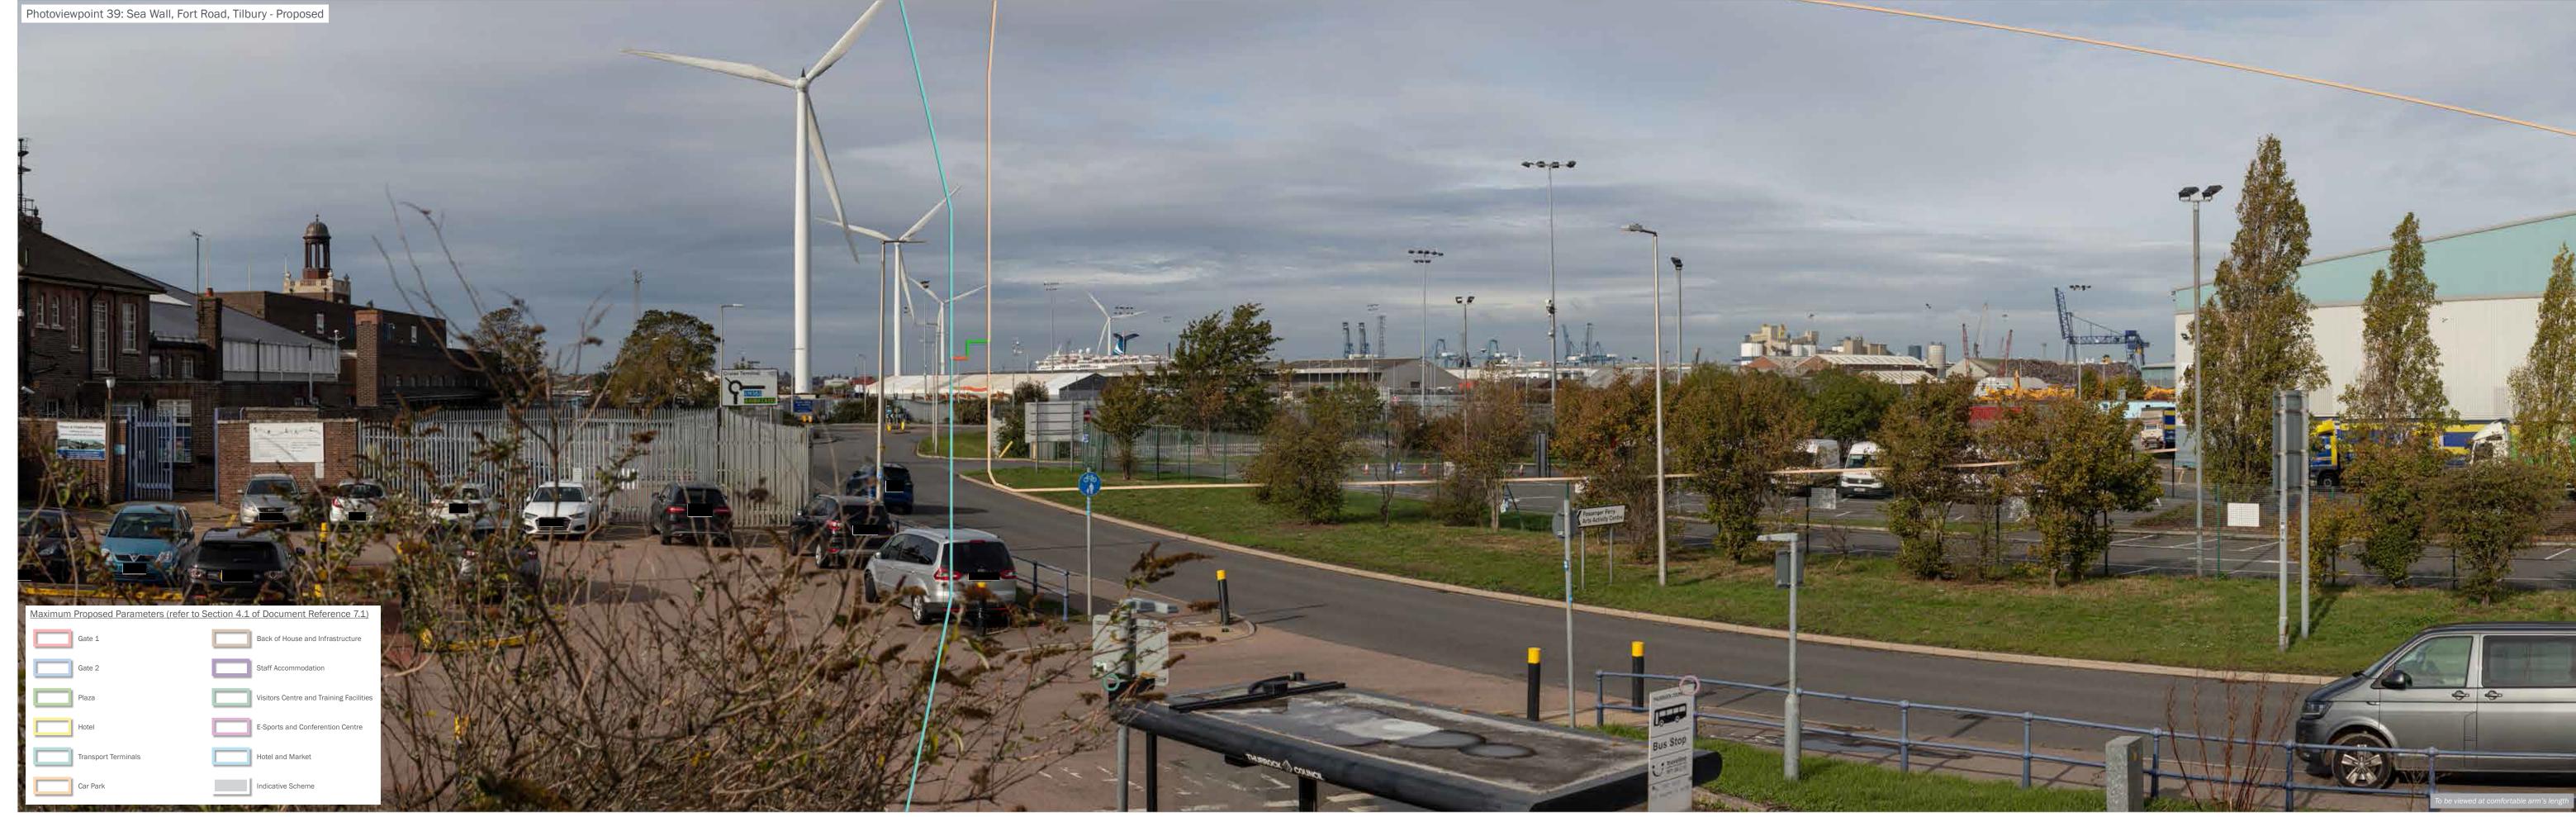

drawing title Figure 11.14: Accurate Visual Representations: Photoviewpoint 12

Make, Model, Sensor: Canon 5DS R, FFS aOD: 3.9m Enlargement Factor: 96% @ A1 width Focal Length: 50mm date drawing number drawn by Checked QA GY Client London Resort Company Holdings Limited project title The London Resort Company Holdings Limited Project title Proj