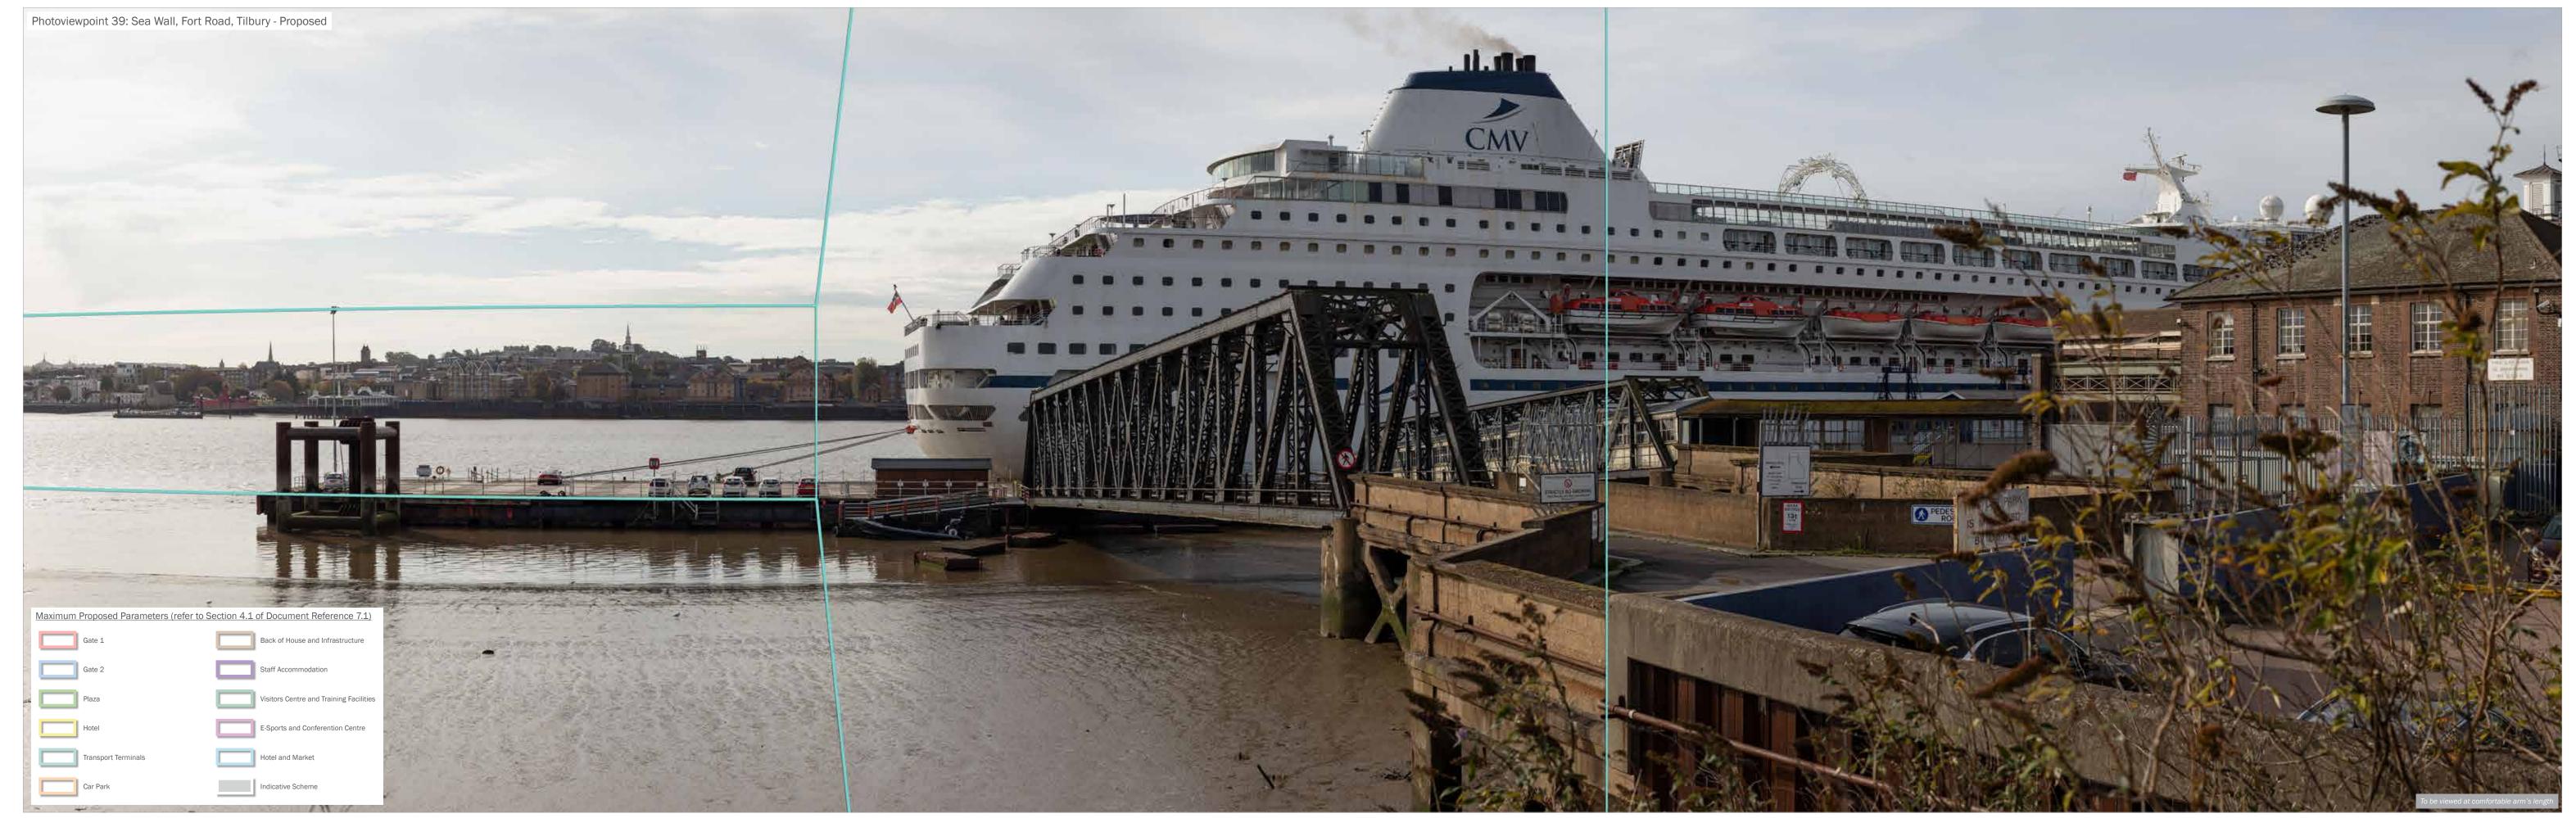

drawing title Figure 11.14: Accurate Visual Representations: Photoviewpoint 12

Make, Model, Sensor: Canon 5DS R, FFS aOD: 3.9m Enlargement Factor: 96% @ A1 width Focal Length: 50mm date drawing number drawn by Checked QA GY Client London Resort Company Holdings Limited project title The London Resort Company Holdings Limited Project title Proj