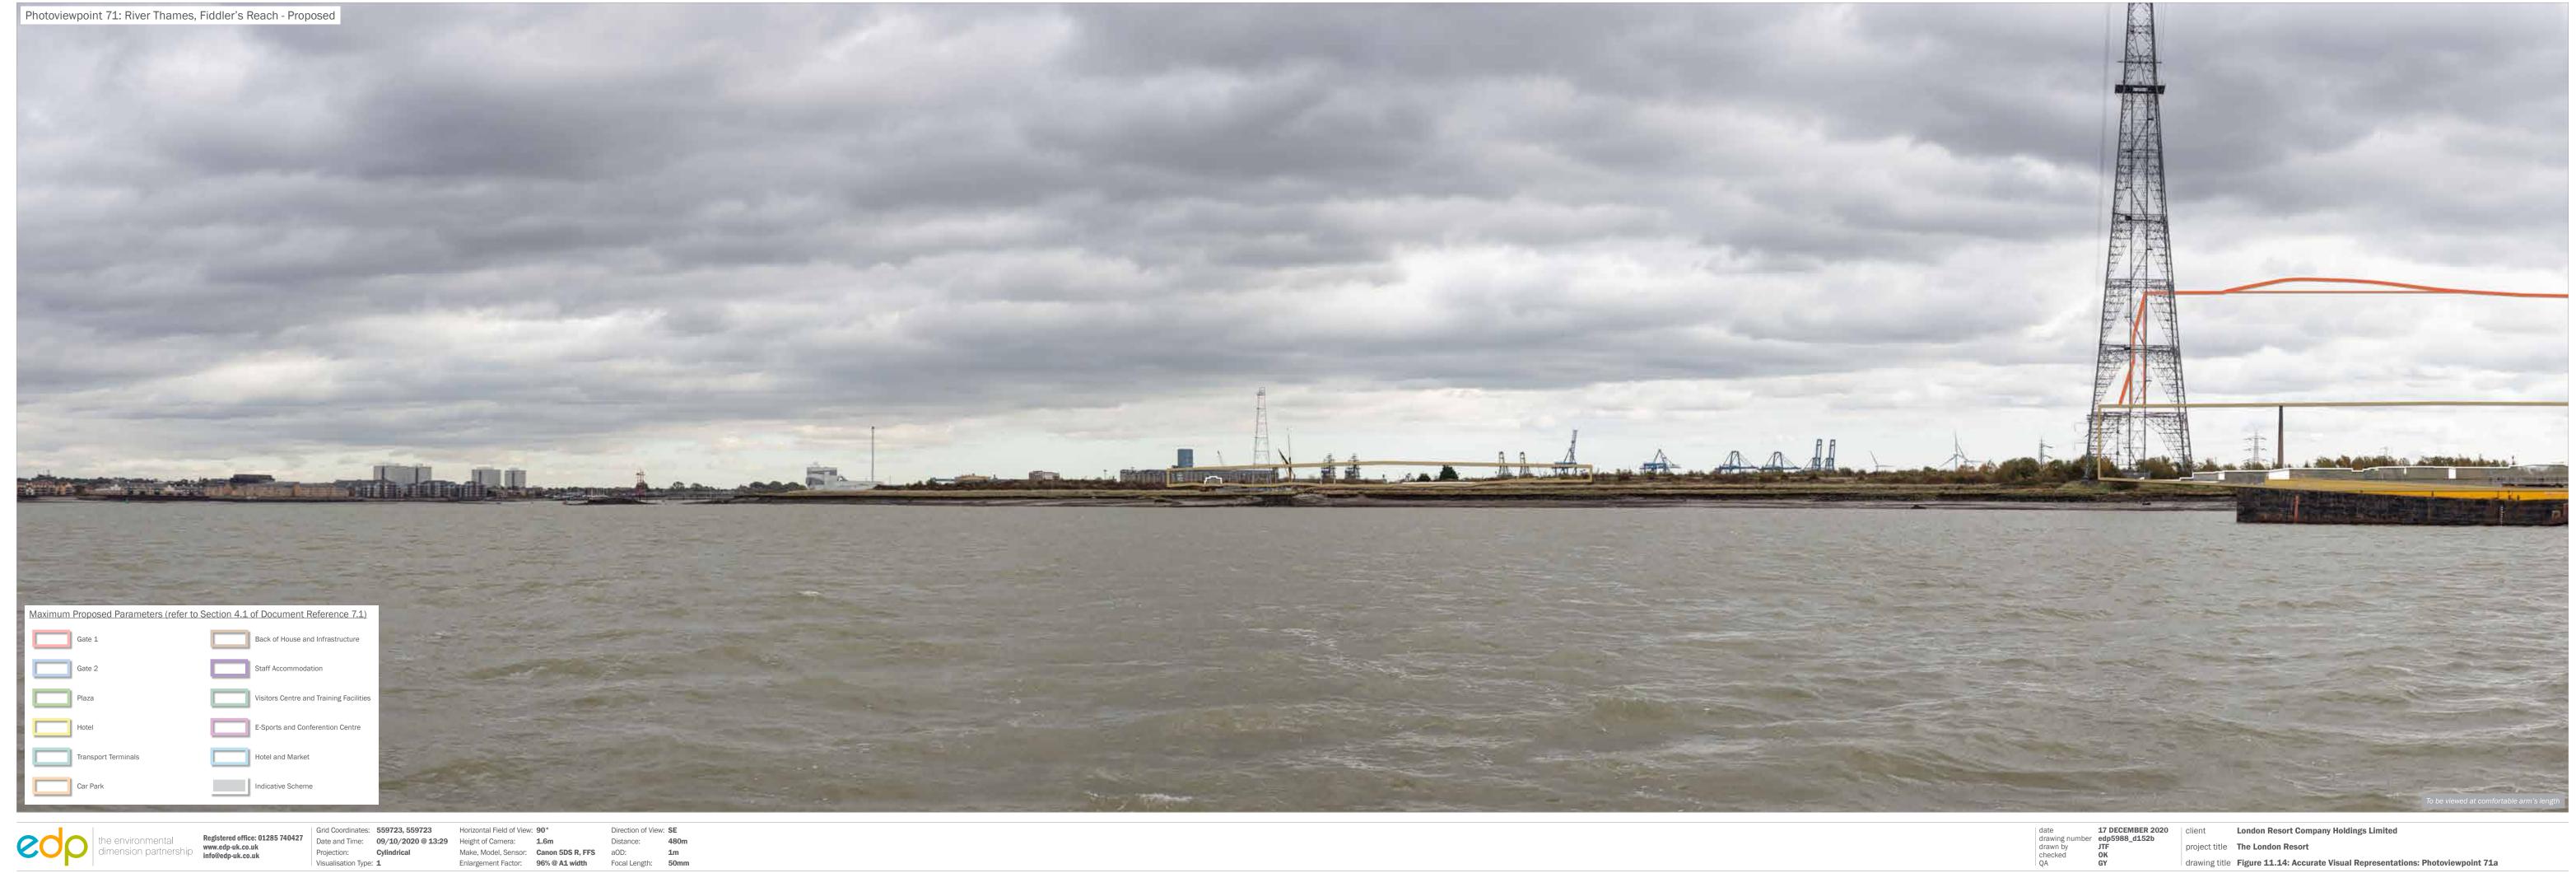

Grid Coordinates: 560564,174759 Horizontal Field of View: 90°

Make, Model, Sensor: Canon 5DS R, FFS a0D: 32m Enlargement Factor: 96% @ A1 width Focal Length: 50mm 

Projection: Cylindrical Make, Model, Sensor: Canon 5DS R, FFS aOD: 0.7m