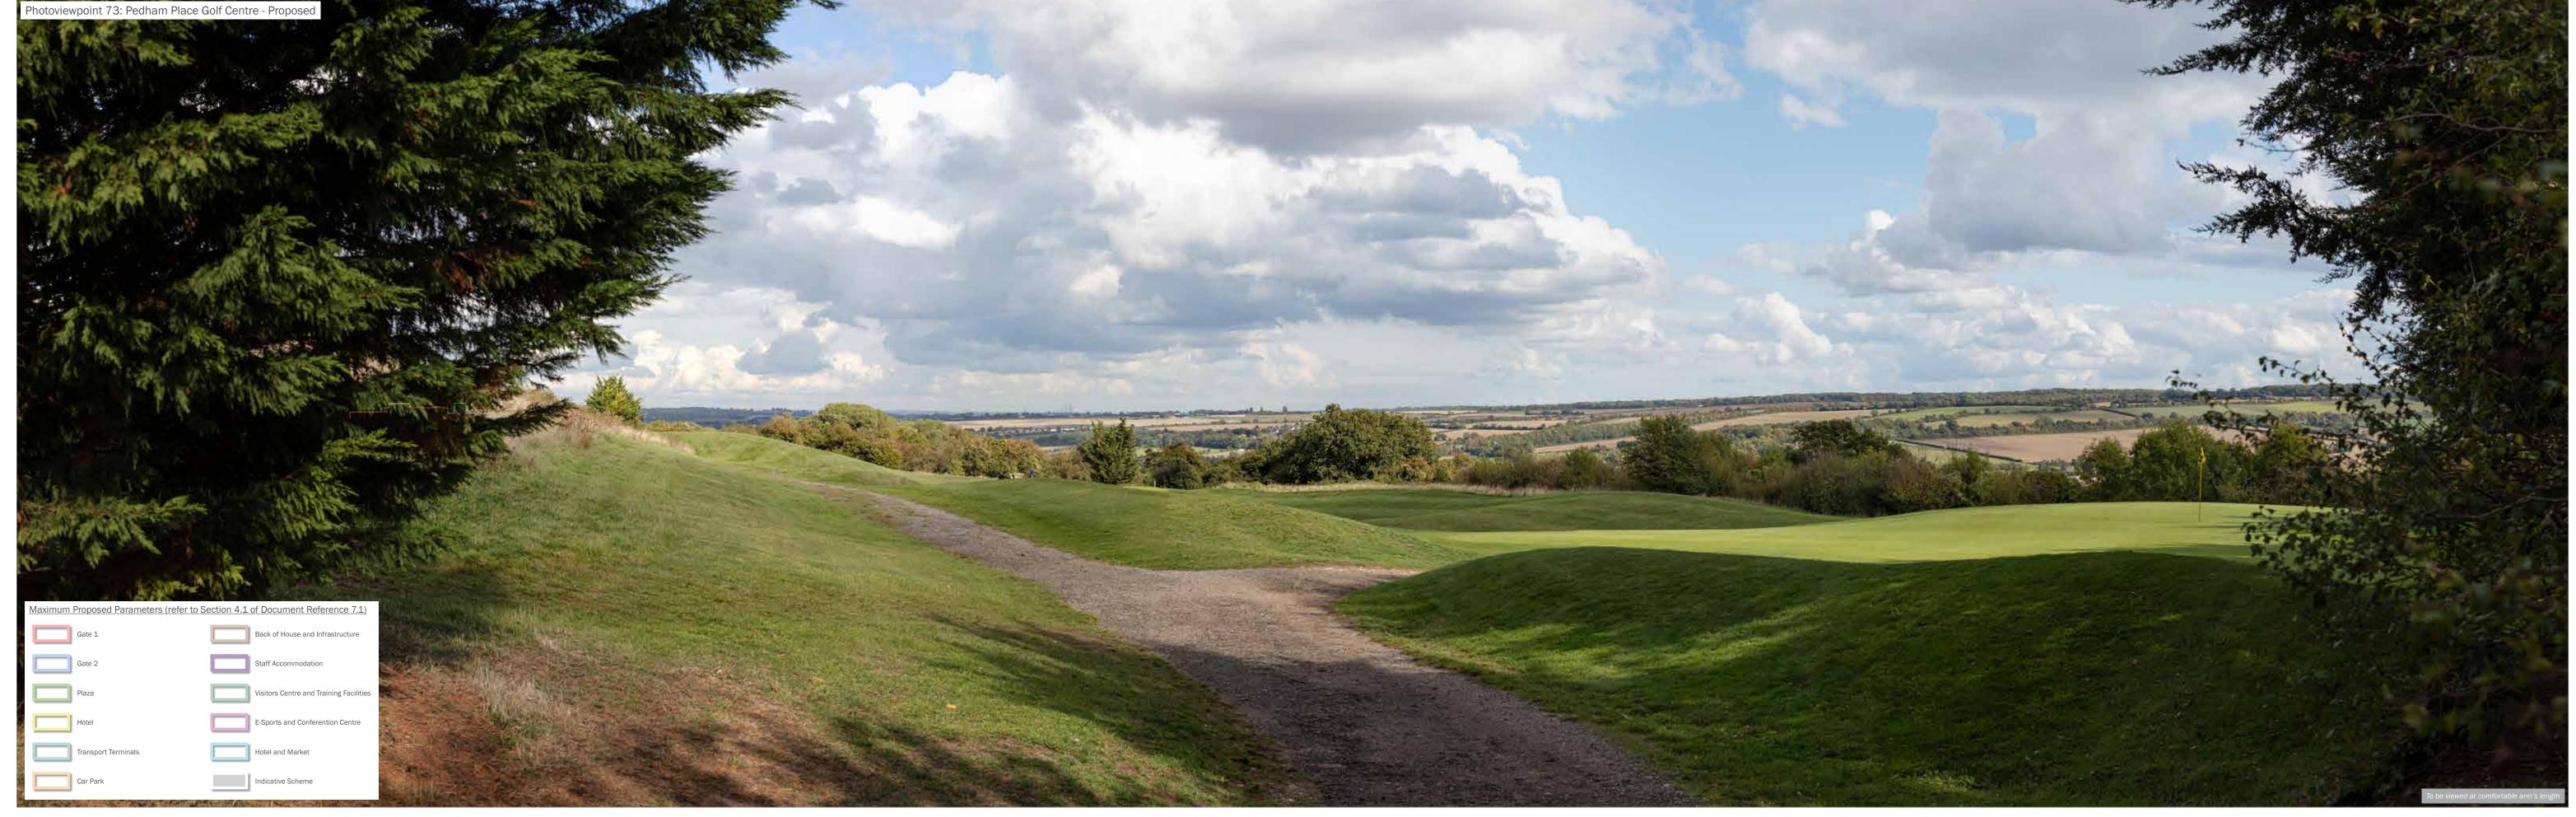

drawing title Figure 11.14: Accurate Visual Representations: Photoviewpoint 2a

Visualisation Type: 1

Make, Model, Sensor: Canon 5DS R, FFS aOD: 4.9m Enlargement Factor: 96% @ A1 width Focal Length: 50mm