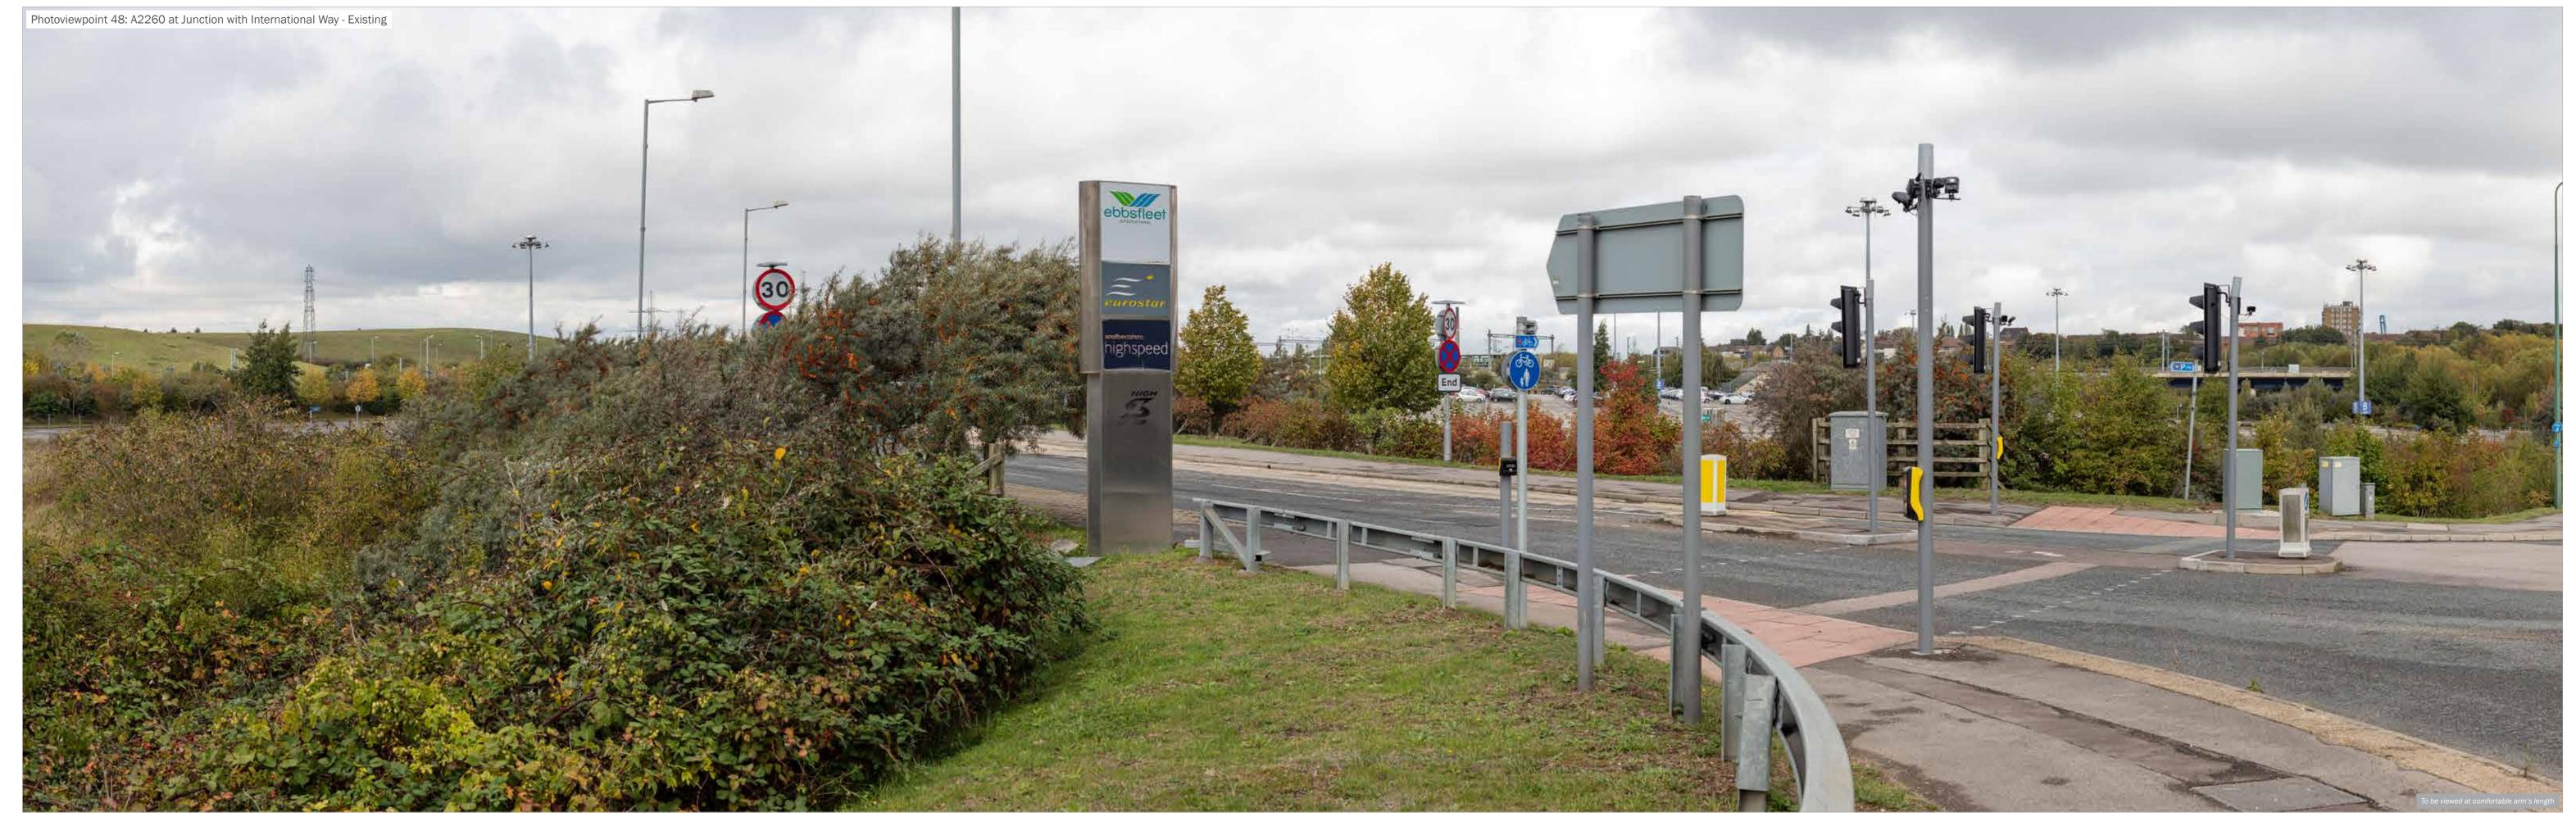

the environmental dimension partnership

Registered office: 01285 740427 www.edp-uk.co.uk info@edp-uk.co.uk

Registered office: 01285 740427 www.edp-uk.co.uk info@edp-uk.co.uk

Projection: Cylindrical Horizontal Field of View: 90° Direction of View: W

Date and Time: 01/10/2020 @ 10:25 Height of Camera: 1.6m Distance: 0m

Make, Model, Sensor: Canon 5DS R, FFS aOD: 8.7m

Enlargement Factor: 96% @ A1 width Focal Length: 50mm

date drawing number drawn by checked QA GY client London Resort Company Holdings Limited project title The London Resort Company Holdings Limited Project The London Resort Company Holdings Limited P