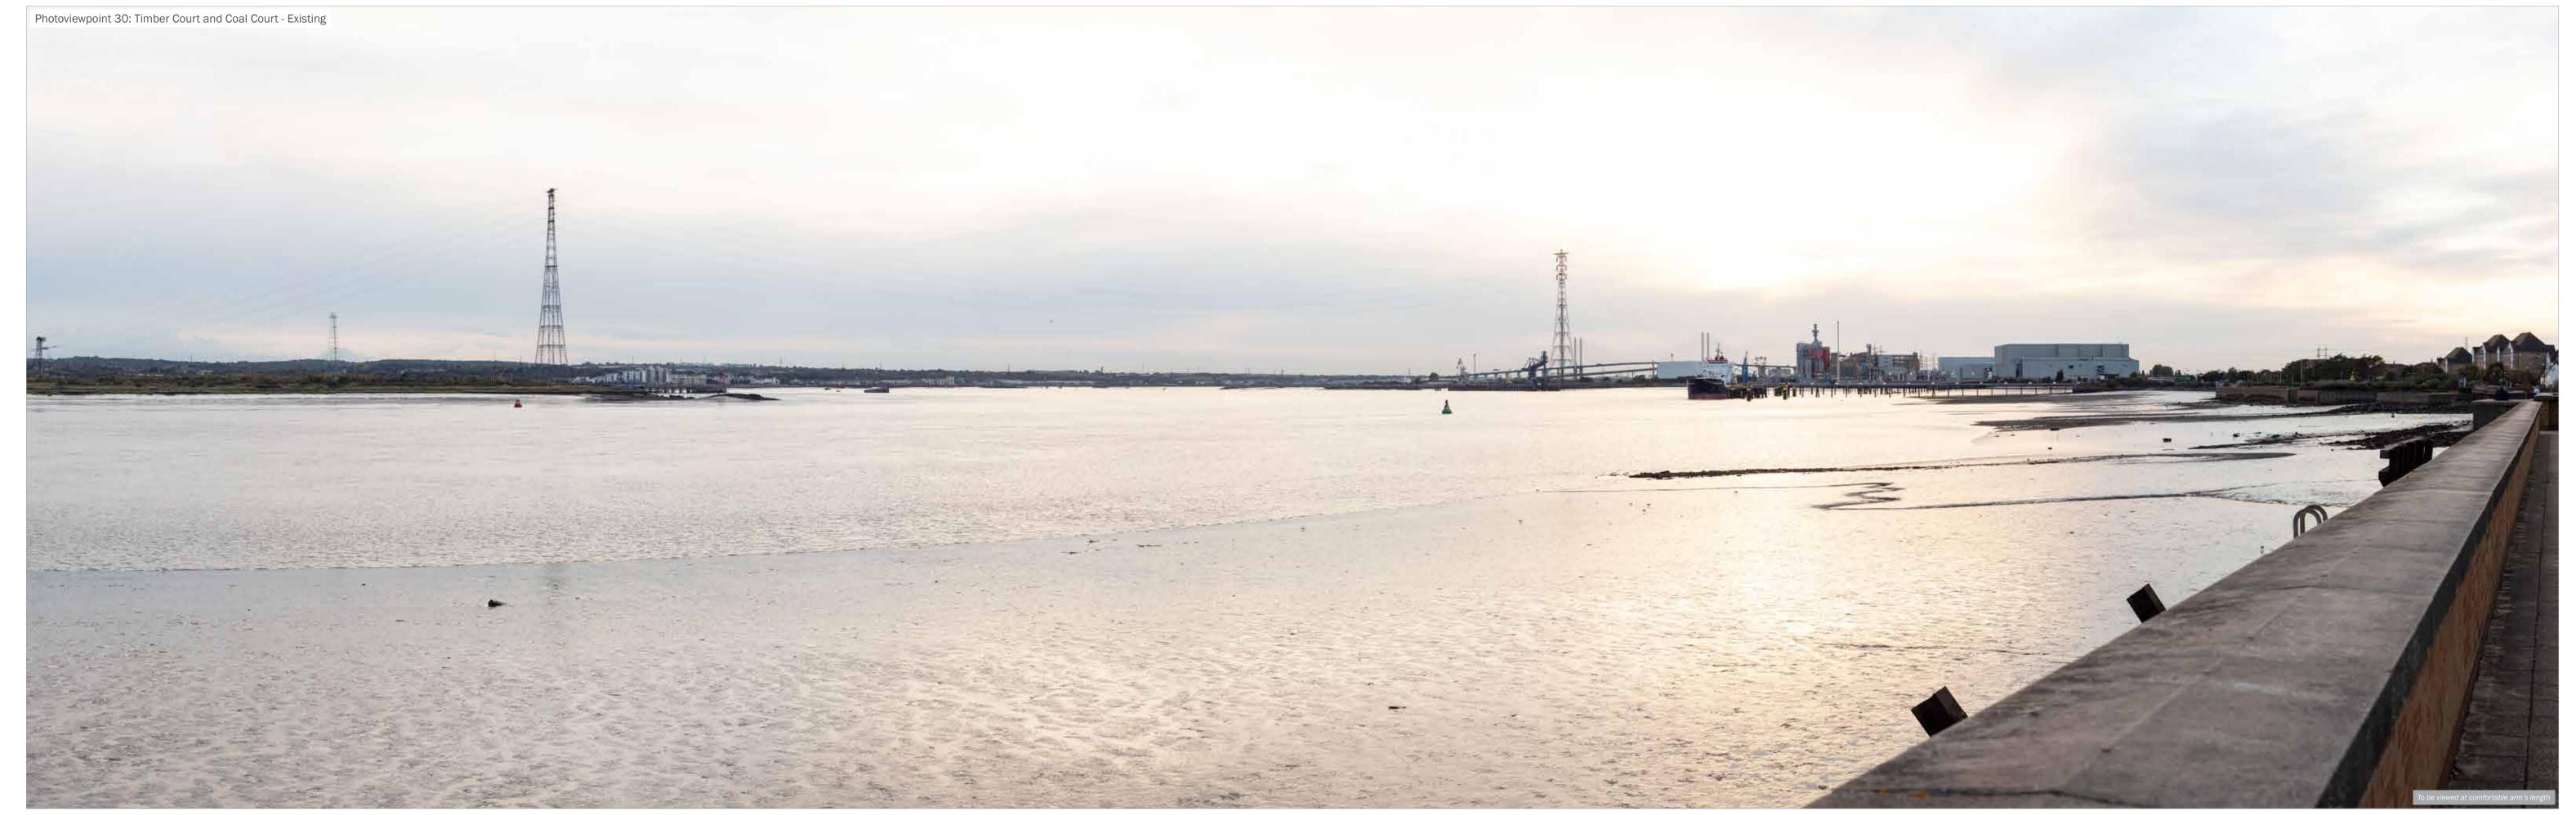

Grid Coordinates: 561169, 175799 Horizontal Field of View: 90° the environmental dimension partnership dimension dimensio

8:23 Height of Camera: 1.6m Distance: 15m

Make, Model, Sensor: Canon 5DS R, FFS aOD: 5.5m

Enlargement Factor: 96% @ A1 width Focal Length: 50mm

date drawing number drawn by JTF project title QA GY drawing title Client London Resort Company Holdings Limited project title The London Resort Company Holdings Limited Project The London Resort Company Holdings Limited P drawing title Figure 11.14: Accurate Visual Representations: Photoviewpoint 23

Grid Coordinates: **561169, 175799** Horizontal Field of View: **90°** 

23 Height of Camera: 1.6m Distance: 15m Make, Model, Sensor: Canon 5DS R, FFS aOD: 5.5m Enlargement Factor: 96% @ A1 width Focal Length: 50mm date 17 DECEMBER 2020 client
drawing number drawn by JTF project title
checked OK
QA GY drawing title