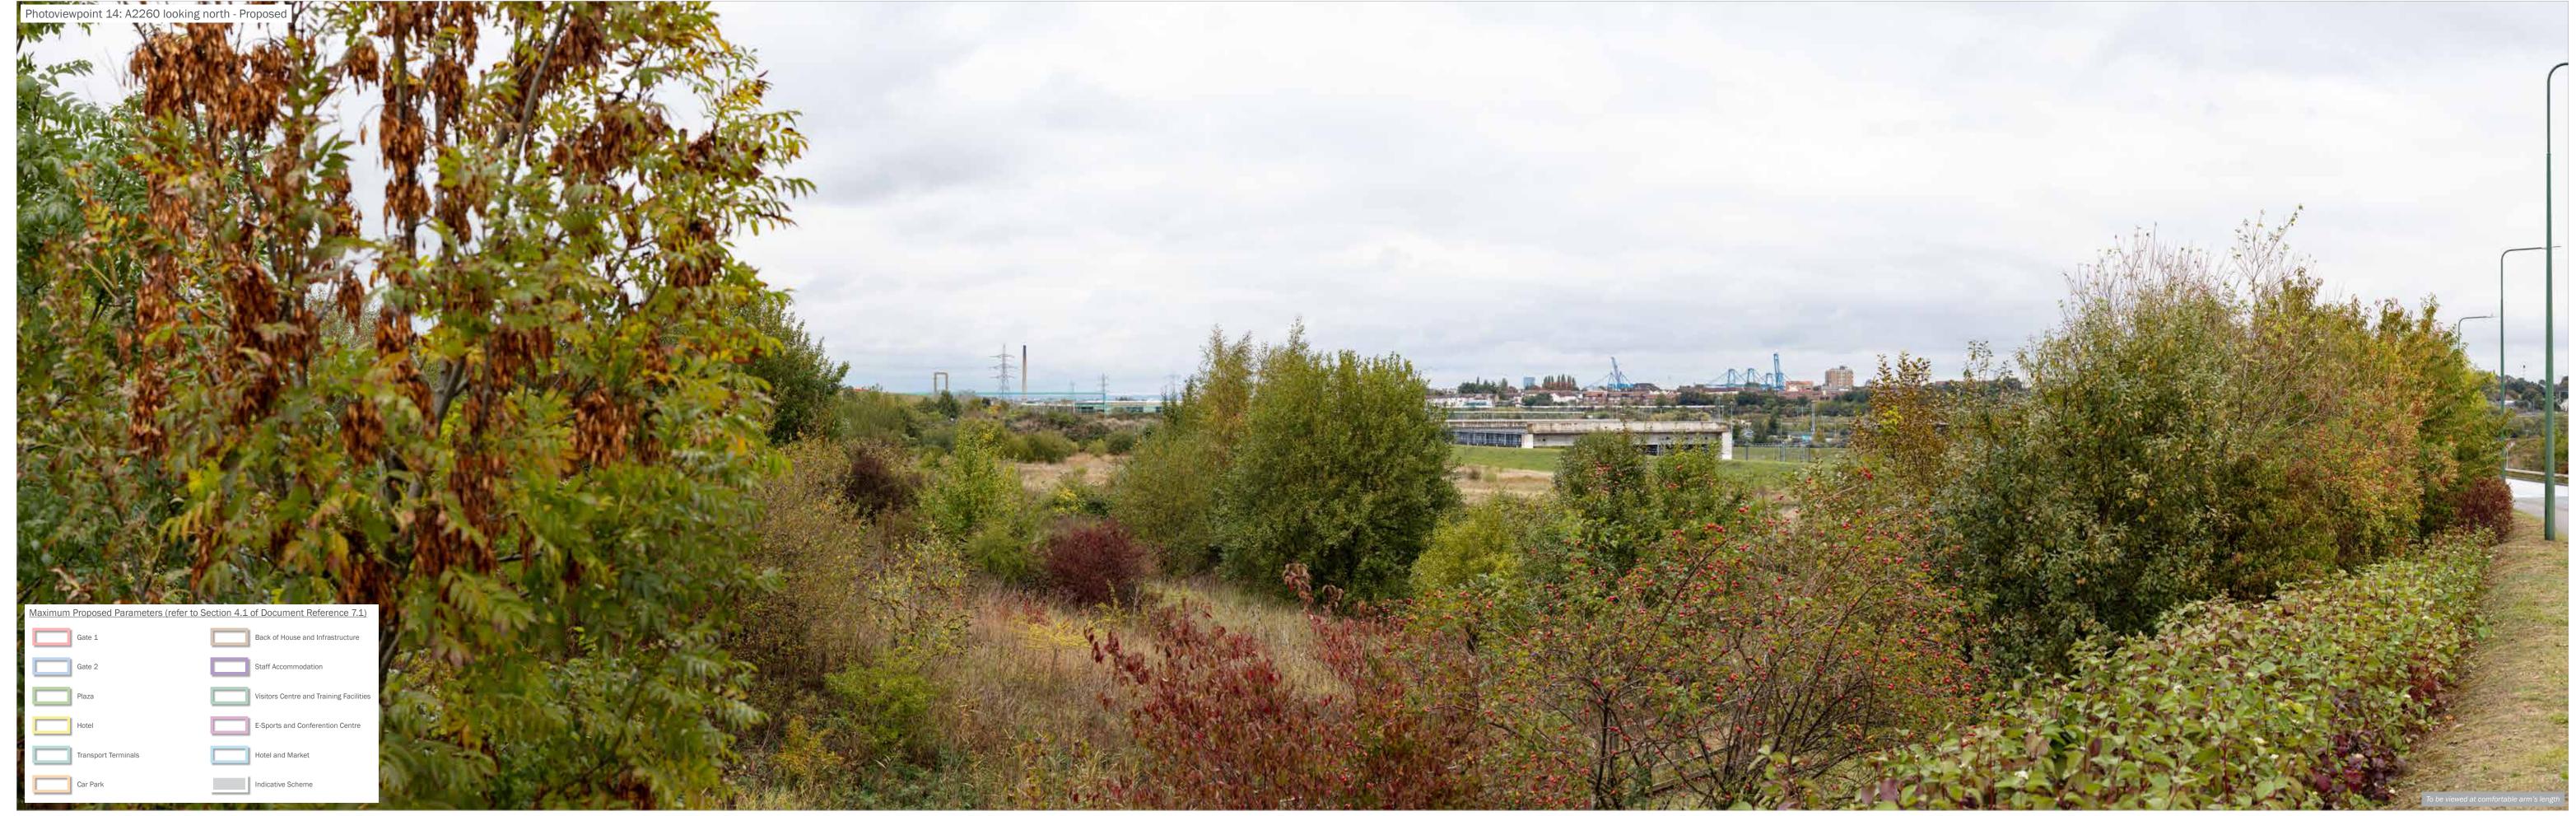

London Resort Company Holdings Limited project title The London Resort

The London Resort

OK drawing title Figure 11.14: Accurate Visual Representations drawing title Figure 11.14: Accurate Visual Representations: Photoviewpoint 14b

Grid Coordinates: 561402, 173374 Horizontal Field of View: 90°

Make, Model, Sensor: Canon 5DS R, FFS aOD: 19.5m
Enlargement Factor: 96% @ A1 width Focal Length: 50mm

date 17 DECEMBER 2020 client
drawing number edp5988\_d152b
drawn by JTF project title
checked OK
QA GY drawing title

**London Resort Company Holdings Limited** 

drawing title Figure 11.14: Accurate Visual Representations: Photoviewpoint 14b

the environmental dimension partnership

Registered office: 01285 740427 www.edp-uk.co.uk info@edp-uk.co.uk