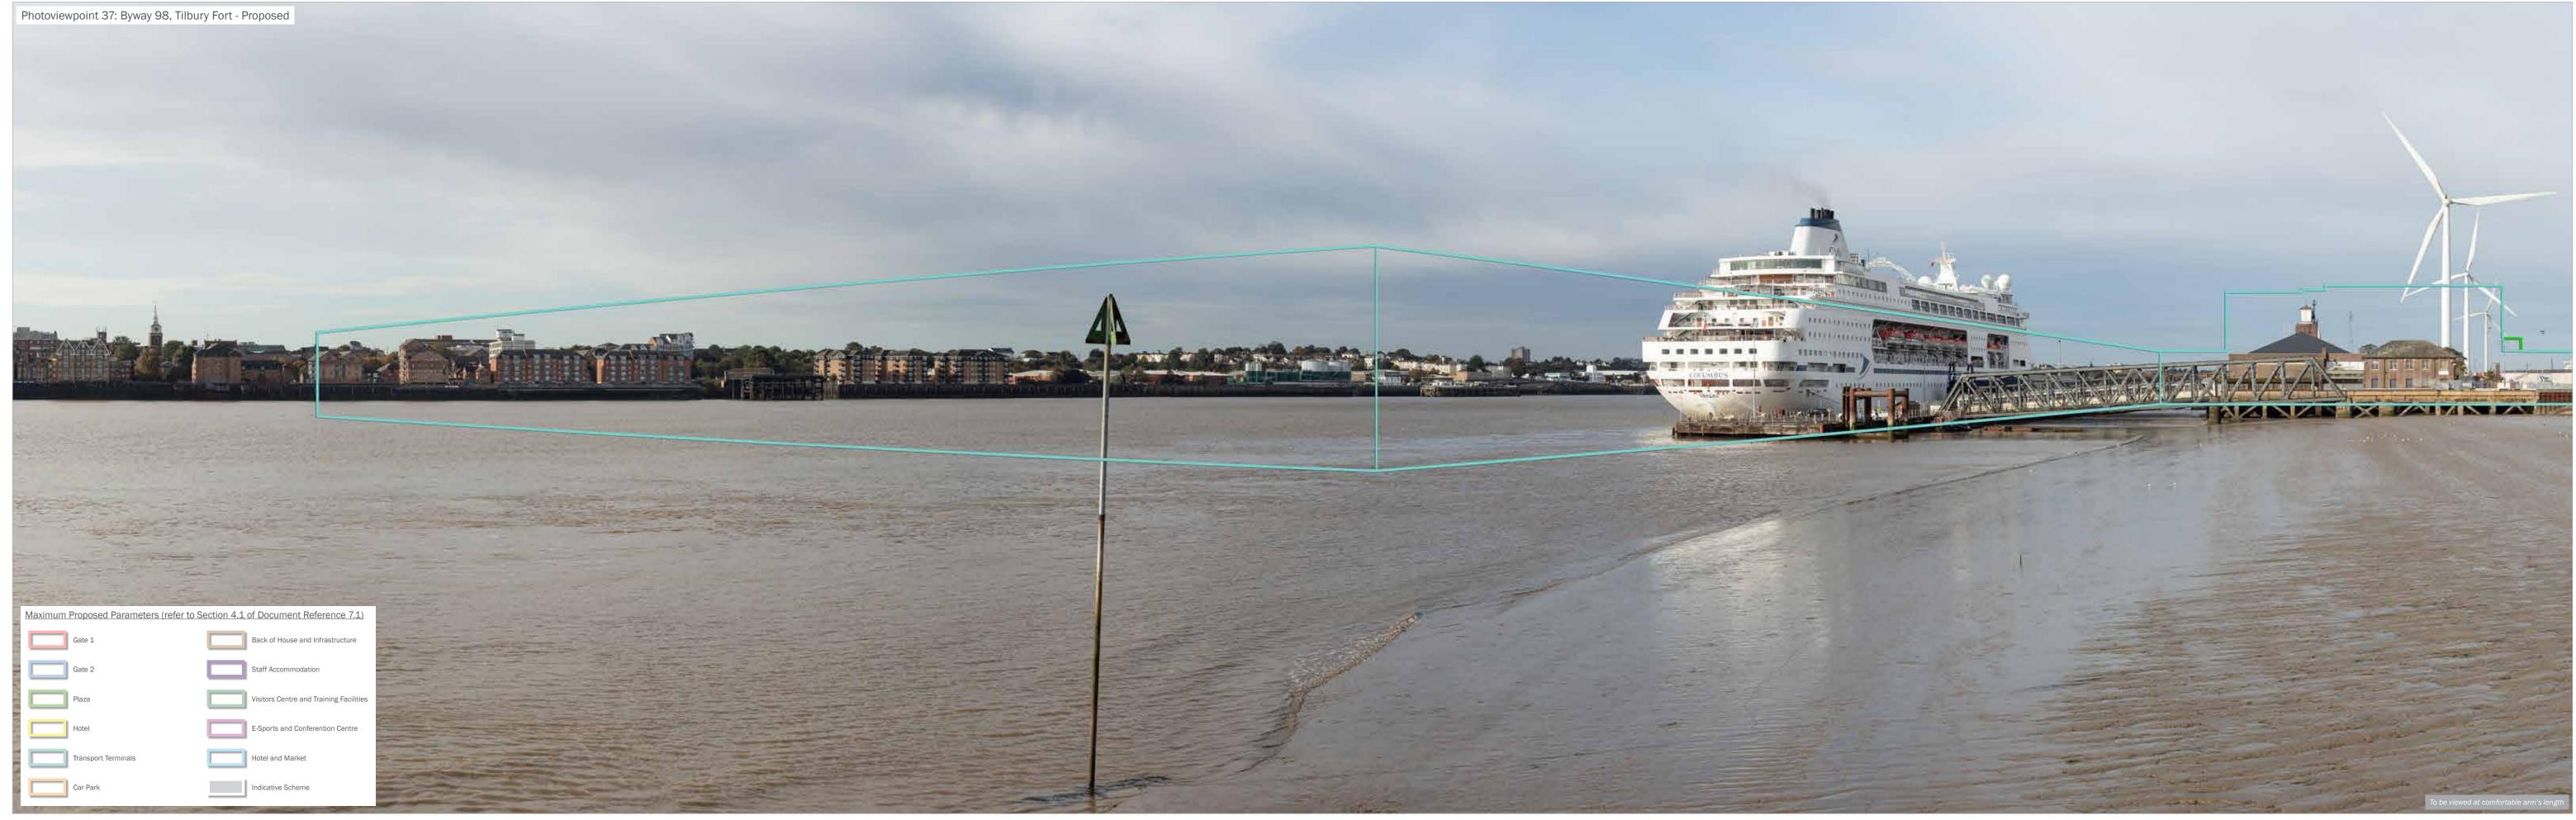

the environmental dimension partnership of info@edp-uk.co.uk

Registered office: 01285 740427 www.edp-uk.co.uk
info@edp-uk.co.uk

Grid Coordinates: 564812, 175217 Horizontal Field of View: 39.6° Direction of View: W

Height of Camera: 1.6m Distance: 140m

Make, Model, Sensor: Canon 5DS R, FFS a0D: 3m

Visualisation Type: 1 Enlargement Factor: 96% @ A1 width Focal Length: 50mm

date drawing number drawn by checked QA GY client London Resort Company Holdings Limited project title drawing title Figure 11.14: Accurate Visual Representations

the environmental dimension partnership environmental office: 01285 740427 www.edp-uk.co.uk info@edp-uk.co.uk environmental office: 01285 740427 bate and Time: 10/10/2020 @ 09:58 Projection: Cylindrical black environmental office: 01285 740427 bate and Time: 10/10/2020 @ 09:58 Height of Camera: 1.6m bistance: 140m Make, Model, Sensor: Canon 5DS R, FFS a0D: 3m Enlargement Factor: 96% @ A1 width Focal Length: 50mm