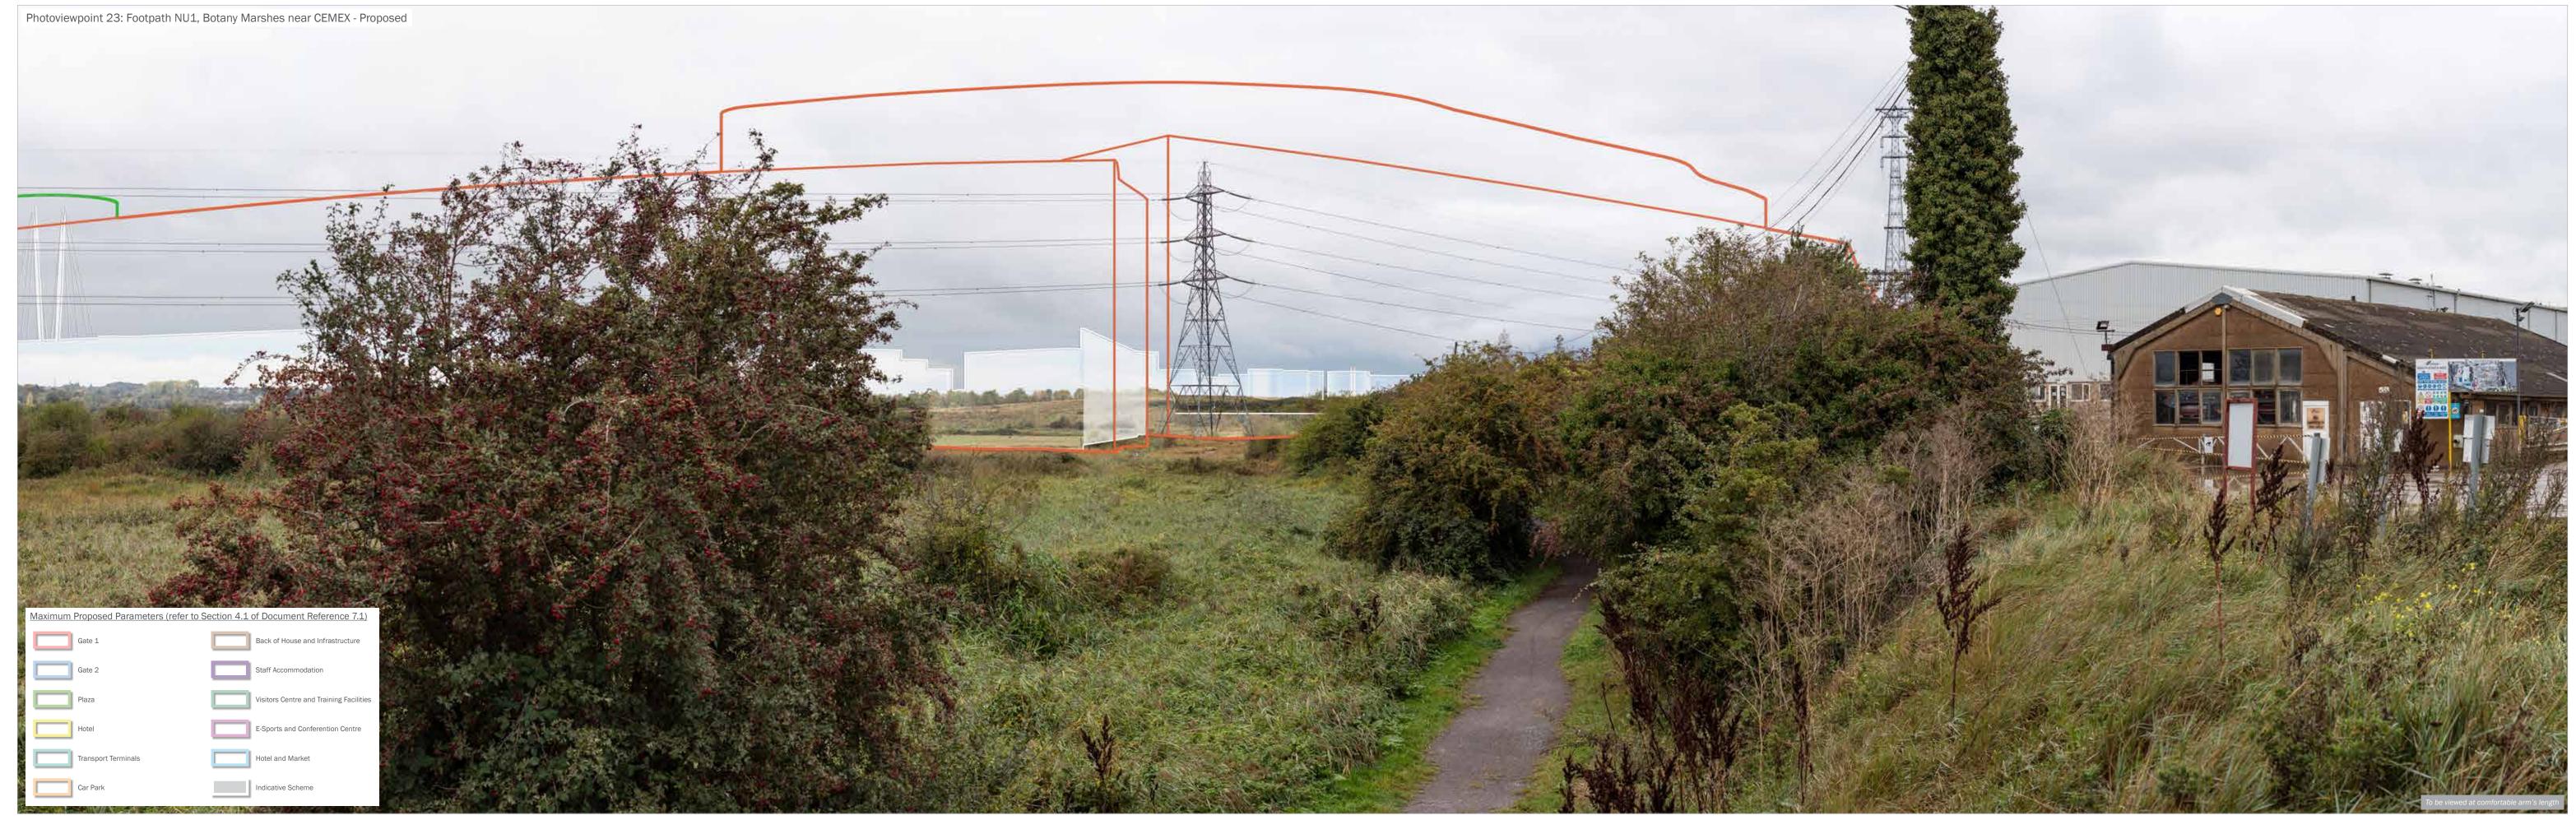

Enlargement Factor: 96% @ A1 width Focal Length: 50mm

date drawing number drawn by JTF project title QA GY drawing title Client London Resort Company Holdings Limited project title The London Resort Company Holdings Limited Project The London Resort Company Holdings Limited P drawing title Figure 11.14: Accurate Visual Representations: Photoviewpoint 23

Grid Coordinates: **561169, 175799** Horizontal Field of View: **90°** 

23 Height of Camera: 1.6m Distance: 15m Make, Model, Sensor: Canon 5DS R, FFS aOD: 5.5m Enlargement Factor: 96% @ A1 width Focal Length: 50mm date 17 DECEMBER 2020 client
drawing number drawn by JTF project title
checked OK
QA GY drawing title