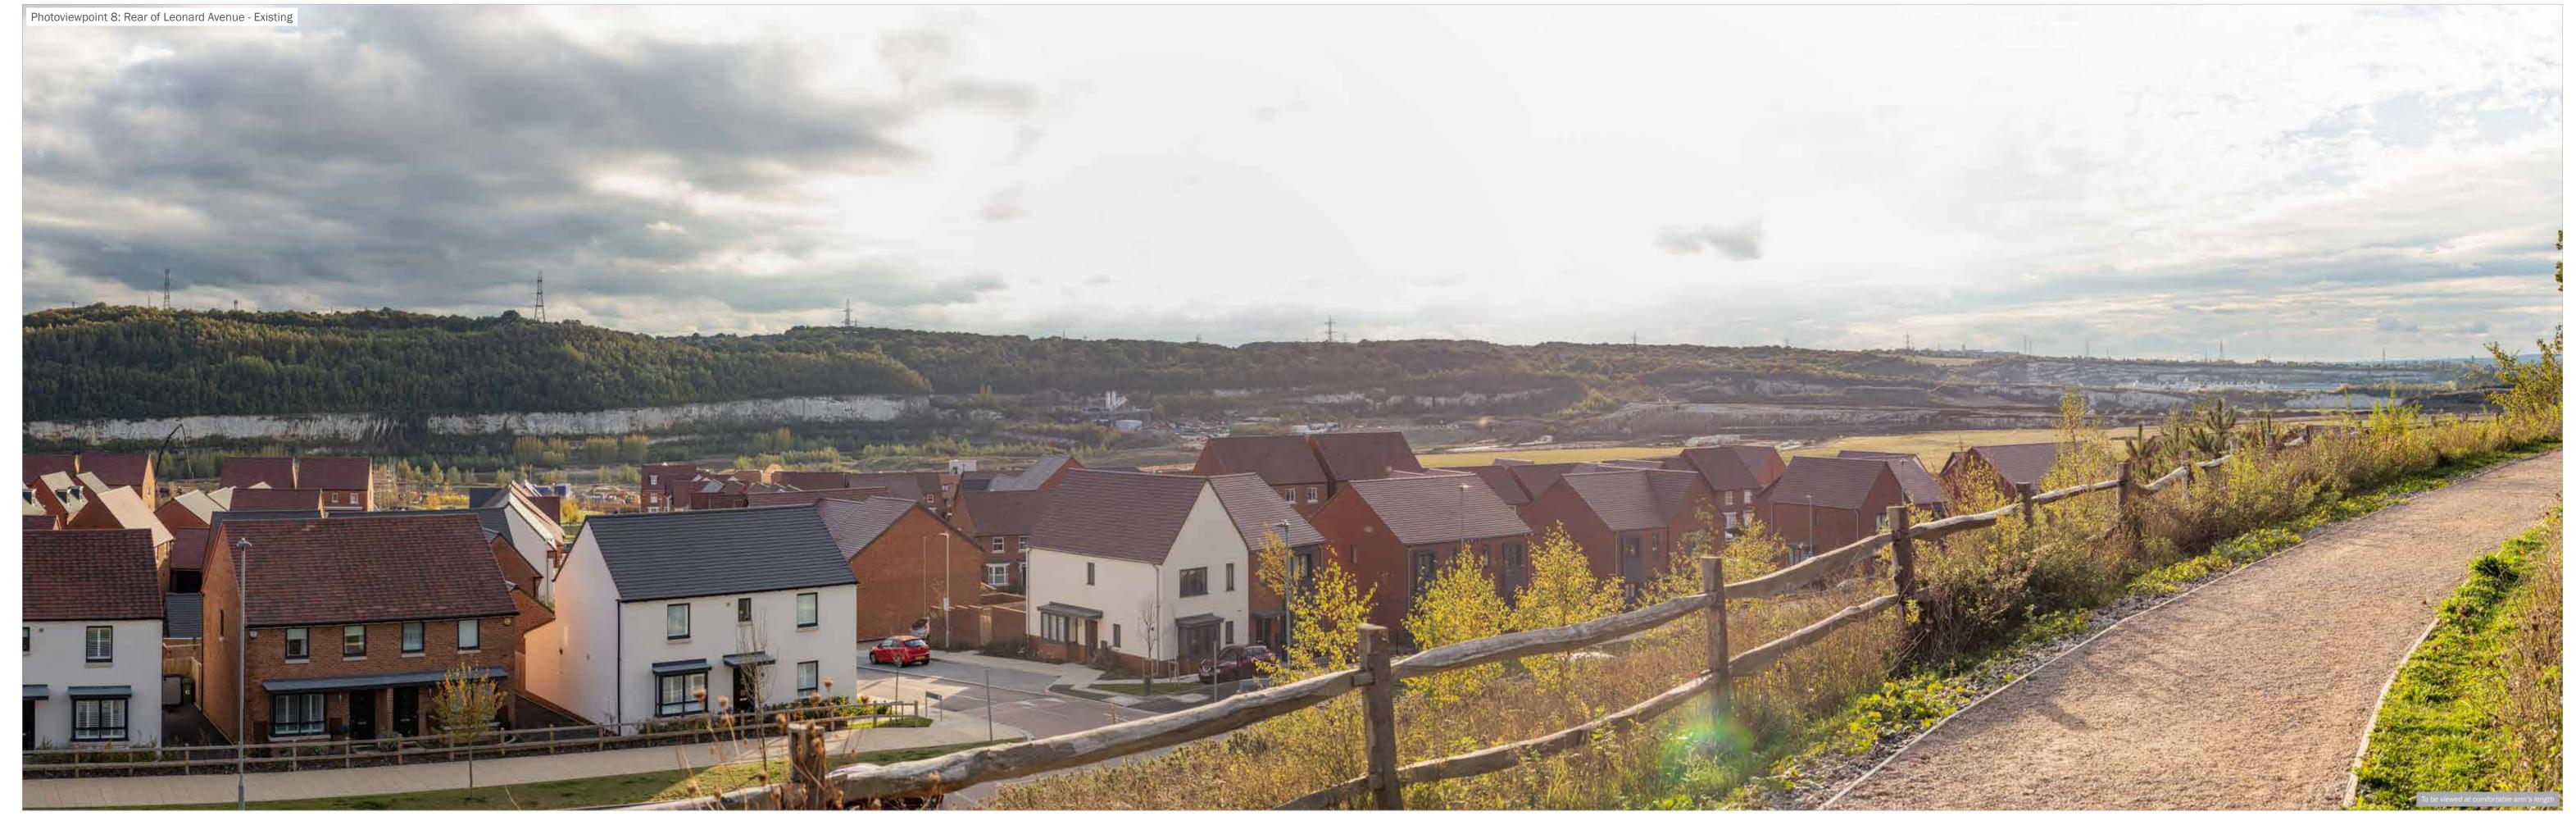

drawing title Figure 11.14: Accurate Visual Representations: Photoviewpoint 8a

the environmental dimension partnership

Registered office: 01285 740427 www.edp-uk.co.uk info@edp-uk.co.uk

Www.edp-uk.co.uk info@edp-uk.co.uk

Www.edp-uk.co.uk info@edp-uk.co.uk

Wake, Model, Sensor:

Cylindrical Make, Model, Sensor:

Cylindrical Make, Model, Sensor:

Cylindrical Sensor:

Cylindrical Make, Model, Sensor:

Cylindrical Sensor:

Cylindrical Make, Model, Sensor:

Cylindrical Sensor:

Cylind

Grid Coordinates: 560318, 173705 Horizontal Field of View: 90° Visualisation Type: 1

Distance: 657m Make, Model, Sensor: Canon 5DS R, FFS aOD: 53.5m
Enlargement Factor: 96% @ A1 width Focal Length: 50mm

date drawing number drawn by checked QA GY client London Resort Company Holdings Limited project title drawing title Figure 11.14: Accurate Visual Representation

drawing title Figure 11.14: Accurate Visual Representations: Photoviewpoint 8a