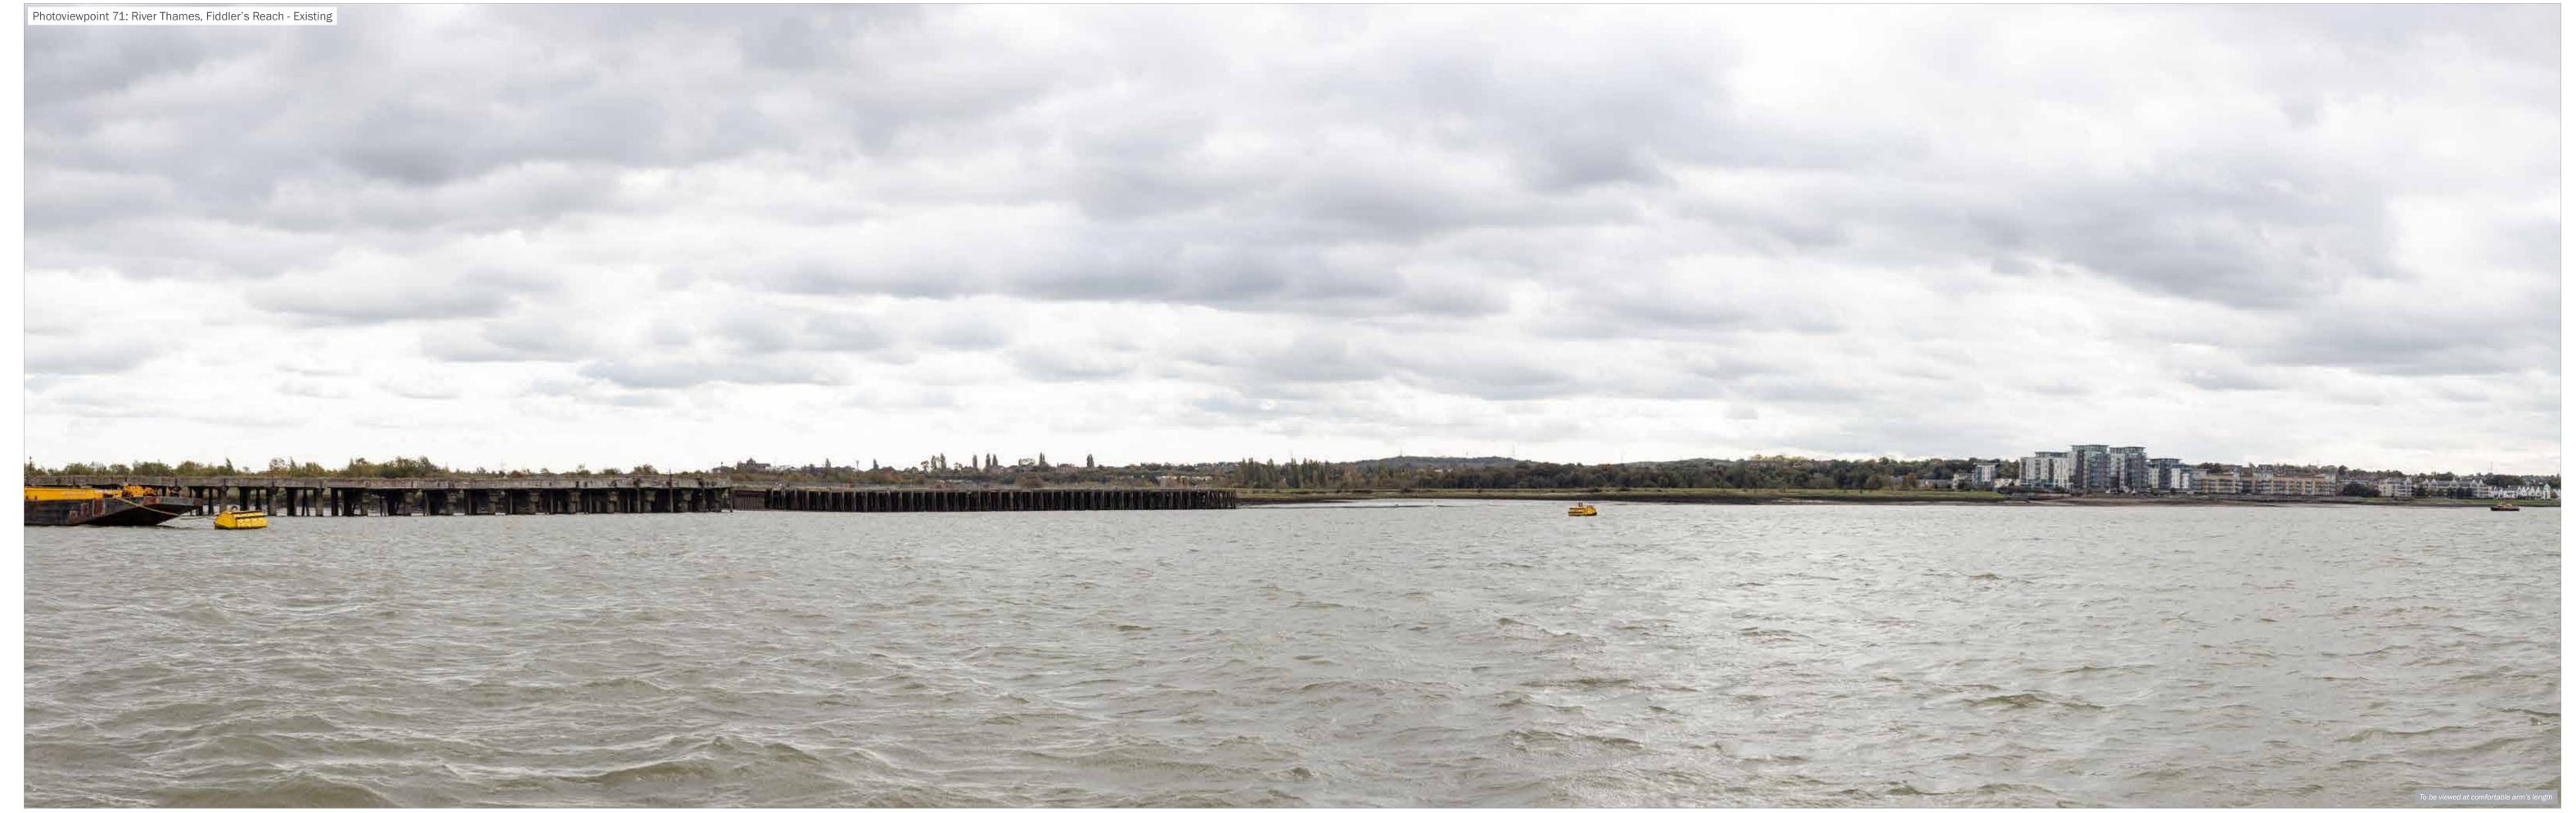

Grid Coordinates: 560564,174759 Horizontal Field of View: 90°

Make, Model, Sensor: Canon 5DS R, FFS a0D: 32m Enlargement Factor: 96% @ A1 width Focal Length: 50mm 

Projection: Cylindrical Make, Model, Sensor: Canon 5DS R, FFS aOD: 0.7m