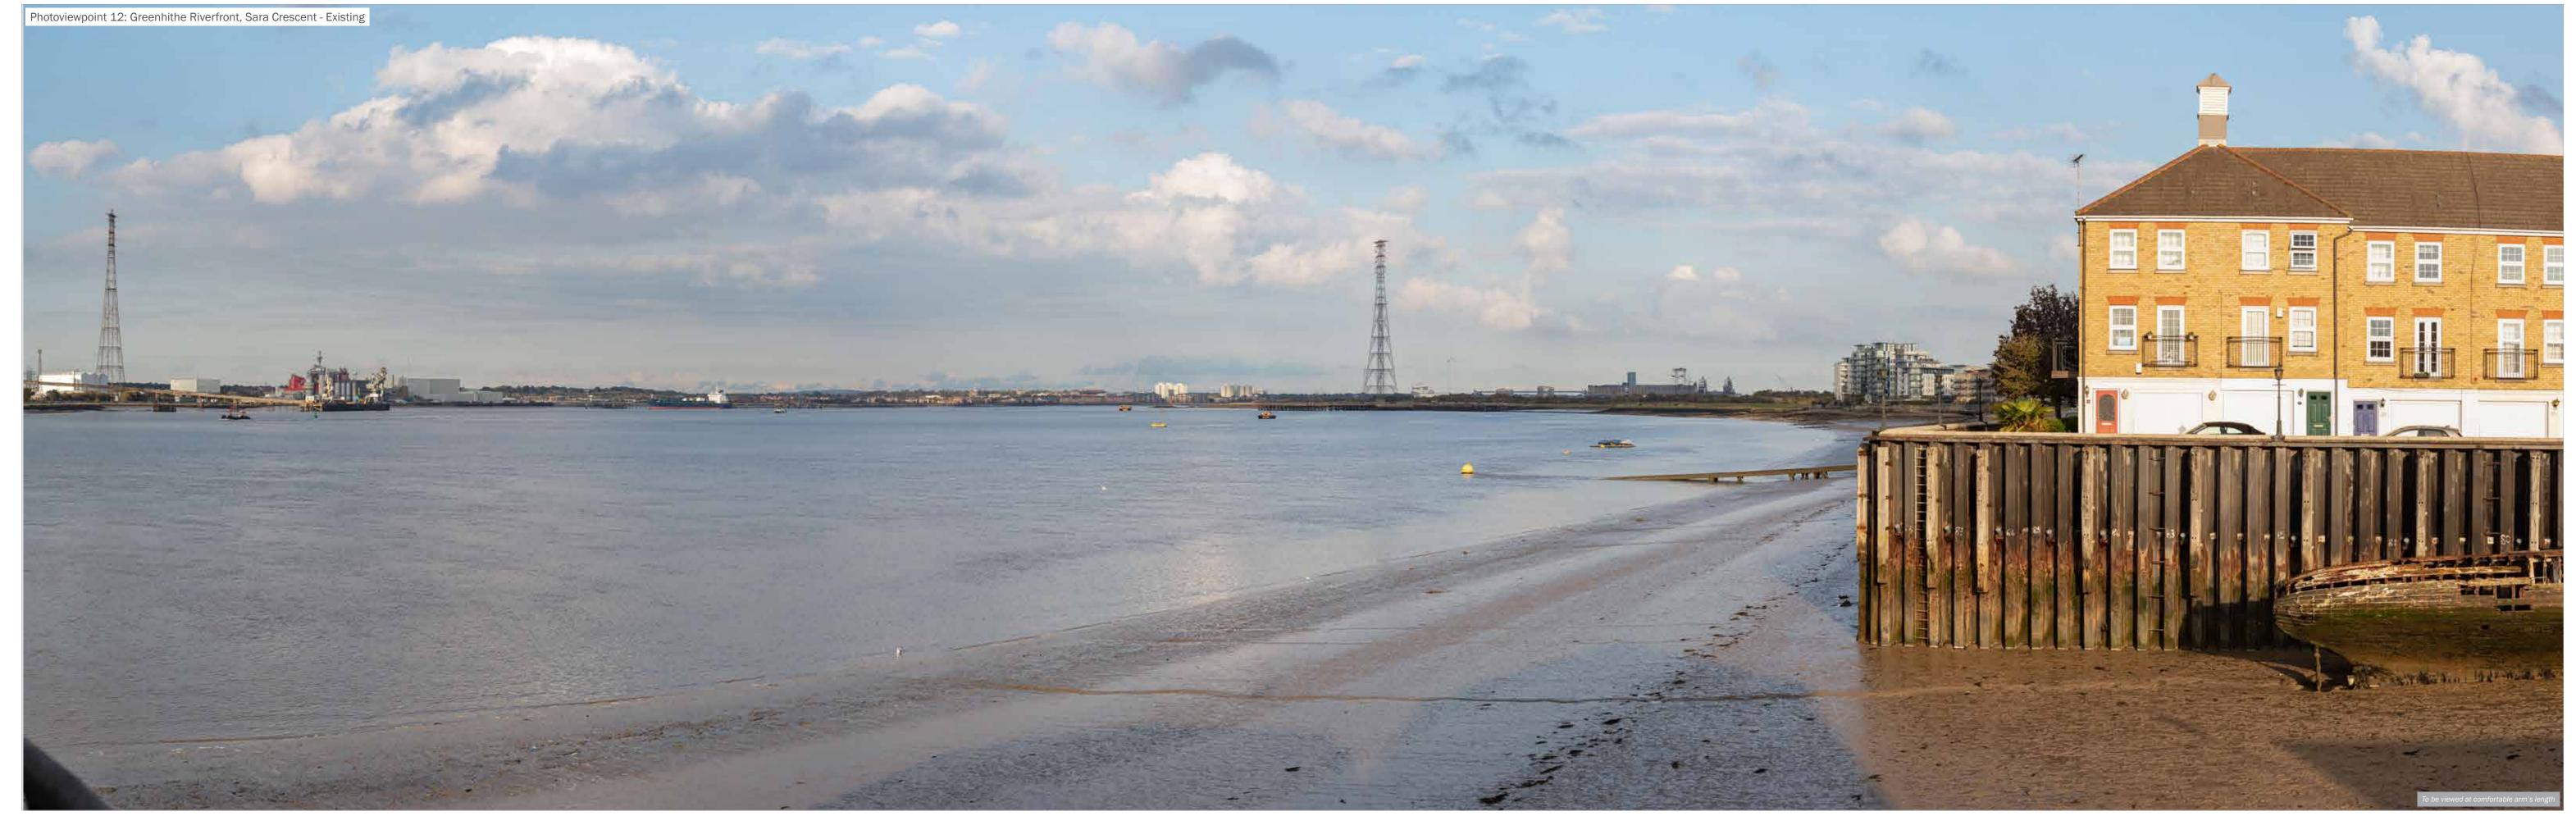

drawing title Figure 11.14: Accurate Visual Representations: Photoviewpoint 12

Make, Model, Sensor: Canon 5DS R, FFS aOD: 3.9m Enlargement Factor: 96% @ A1 width Focal Length: 50mm date drawing number drawn by Checked QA GY Client London Resort Company Holdings Limited project title The London Resort Company Holdings Limited Project title Proj