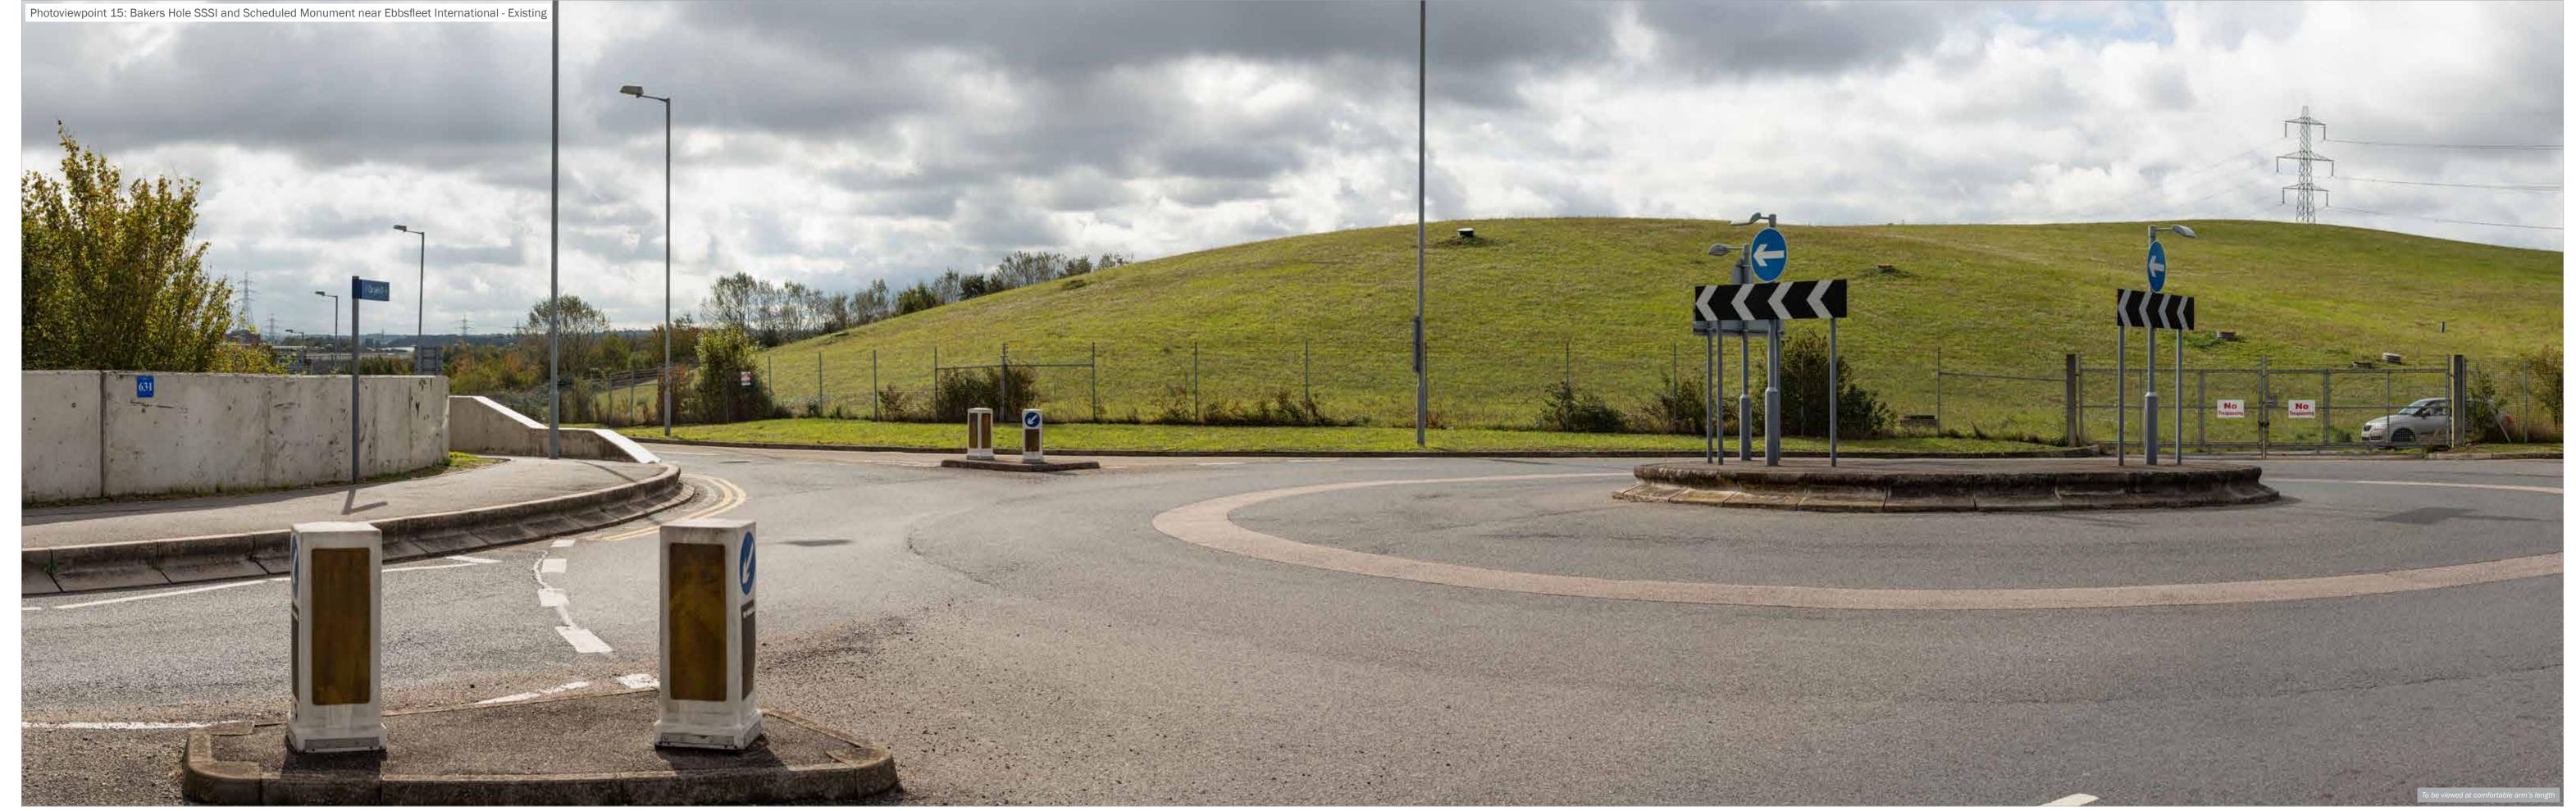

drawing title Figure 11.14: Accurate Visual Representations: Photoviewpoint 15a

the environmental dimension partnership and dimension partnership and dimension partnership dimension partnership and dimension partne

Make, Model, Sensor: Canon 5DS R, FFS a0D: 12.8m
Enlargement Factor: 96% @ A1 width Focal Length: 50mm

date 17 DECEMBER 2020 client London Resort Company Holdings Limited project title The London Resort Company Holdings Limited project title Checked OK QA GY drawing title Figure 11.14: Accurate Visual Representations

the environmental dimension partnership arms of partnership and partnership arms of the environmental dimension partnership ar

date 17 DECEMBER 2020 client London Resort Company Holdings Limited project title The London Resort Company Holdings Limited project title Checked OK QA GY drawing title Figure 11.14: Accurate Visual Representations