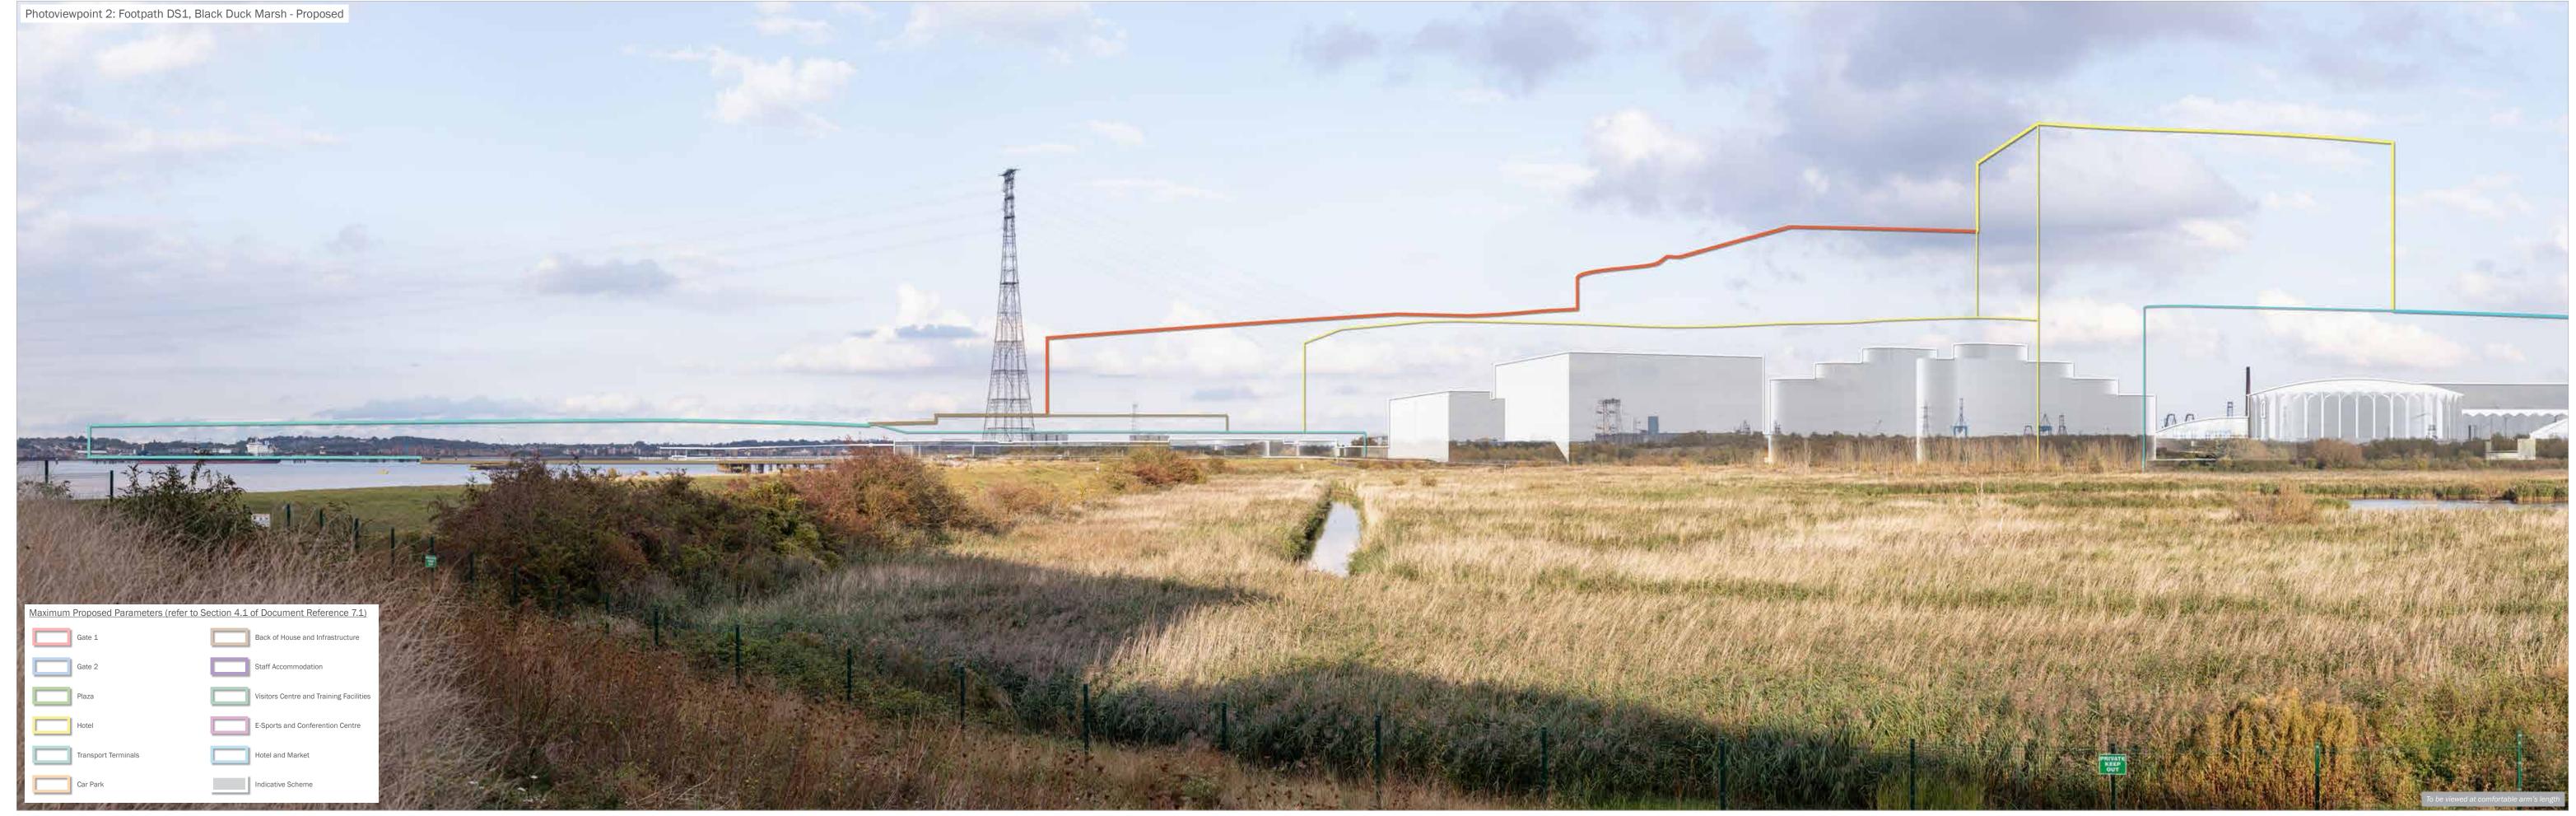

drawing title Figure 11.14: Accurate Visual Representations: Photoviewpoint 2a

Visualisation Type: 1

Make, Model, Sensor: Canon 5DS R, FFS aOD: 4.9m Enlargement Factor: 96% @ A1 width Focal Length: 50mm