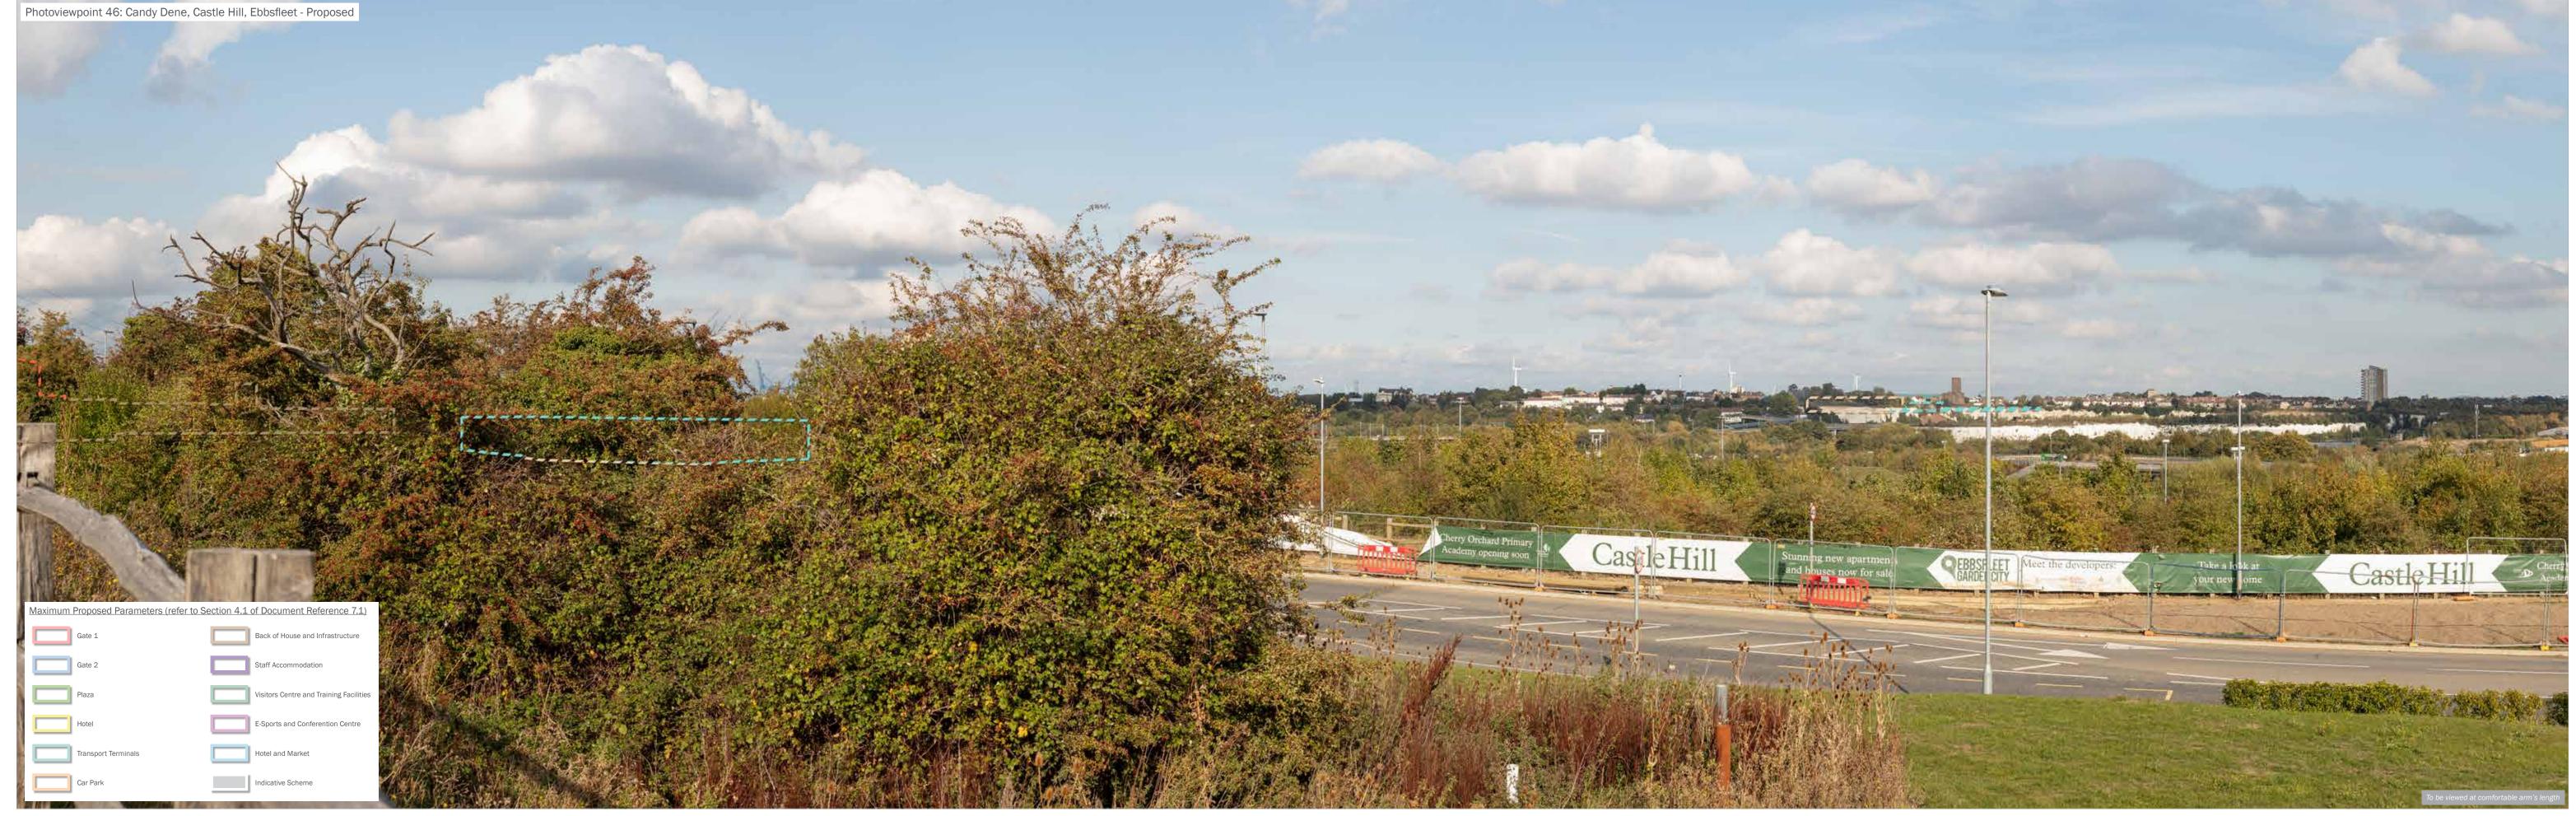

le checked OK QA GY drawing title

**London Resort Company Holdings Limited** project title The London Resort



Visualisation Type: 1

Make, Model, Sensor: Canon 5DS R, FFS aOD: 28.5m
Enlargement Factor: 96% @ A1 width Focal Length: 50mm

date 17 DECEMBER 2020 client
drawing number edp5988\_d152b
drawn by JTF project title
checked OK
QA GY drawing title

**London Resort Company Holdings Limited** project title The London Resort



the environmental dimension partnership

Registered office: 01285 740427 www.edp-uk.co.uk info@edp-uk.co.uk

| Cordinates: | Solu83, 1/3312 | Final Field of View. | Final Fie

date drawing number drawin by Checked QA GY client London Resort Company Holdings Limited project title The London Resort Company Holdings Limited Project The London Resort Company Holdi



the environmental dimension partnership and dimension partnership and dimension partnership dimension partnership and dime

39 Height of Camera: 1.6m Distance: 0m

Make, Model, Sensor: Canon 5DS R, FFS aOD: 33.3m

Enlargement Factor: 96% @ A1 width Focal Length: 50mm

date drawing number drawn by Checked QA GY Client London Resort Company Holdings Limited project title The London Resort

Client London Resort Company Holdings Limited project title The London Resort

Client London Resort Company Holdings Limited project title The London Resort

Client London Resort Company Holdings Limited project title The London Resort

Client London Resort Company Holdings Limited project title The London Resort

Client London Resort Company Holdings Limited Project title The London Resort

Client Londo