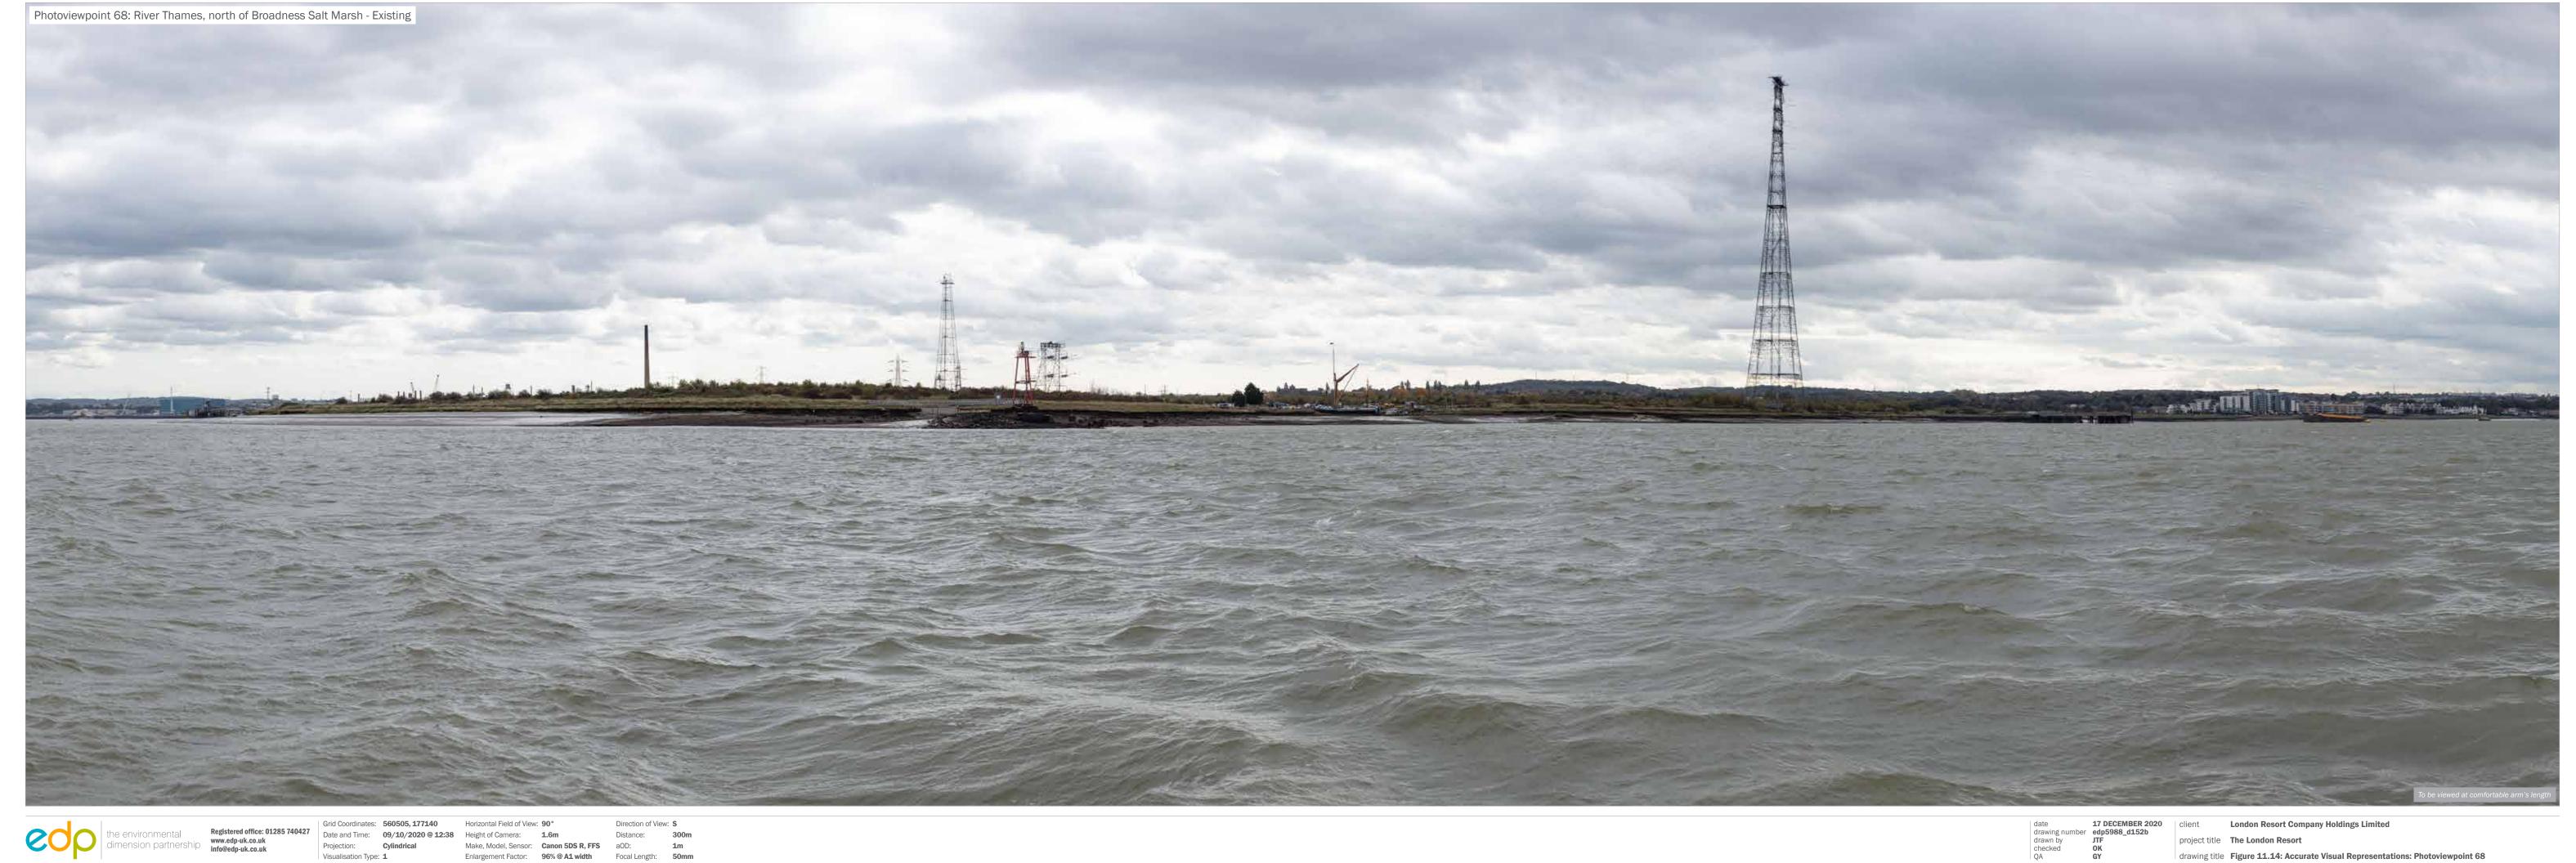

Grid Coordinates: 560564,174759 Horizontal Field of View: 90°

Make, Model, Sensor: Canon 5DS R, FFS a0D: 32m Enlargement Factor: 96% @ A1 width Focal Length: 50mm 

Projection: Cylindrical Make, Model, Sensor: Canon 5DS R, FFS aOD: 0.7m