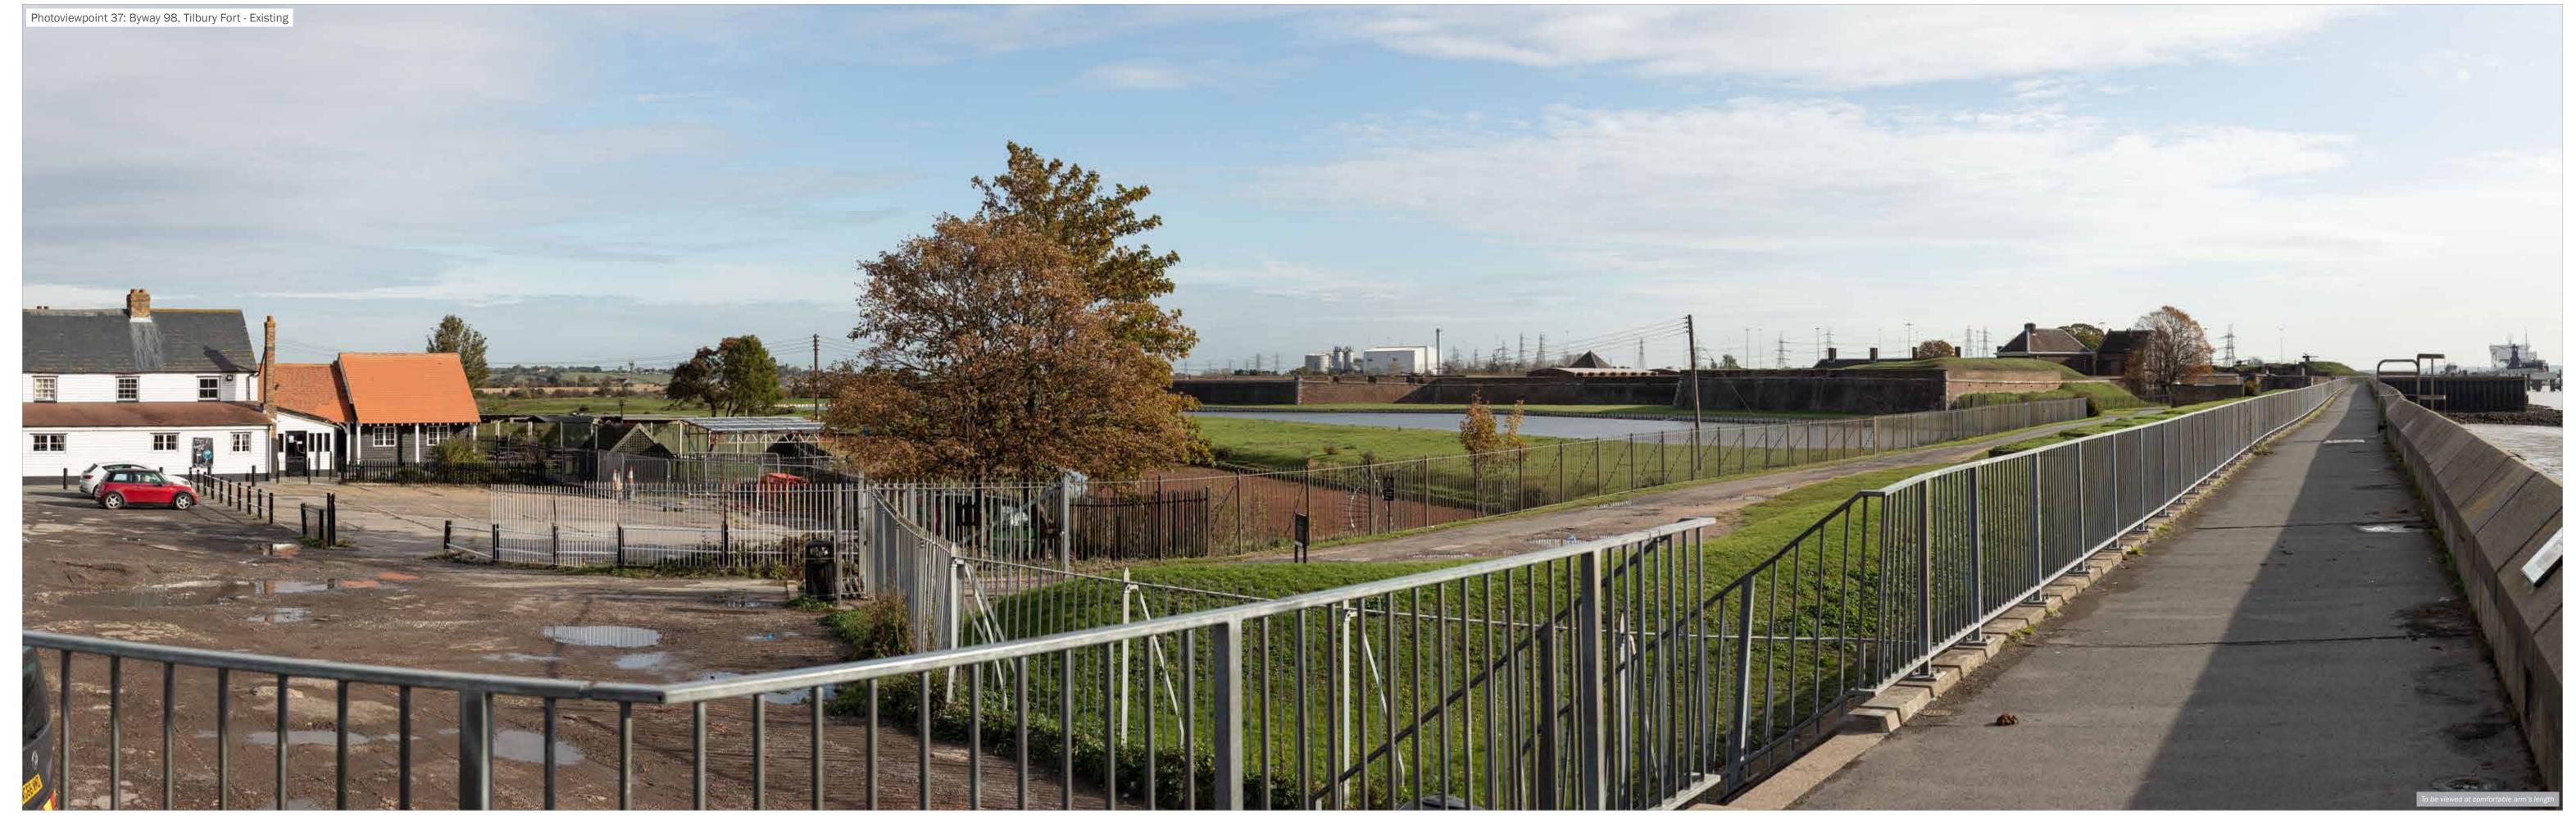

the environmental dimension partnership of info@edp-uk.co.uk

Registered office: 01285 740427 www.edp-uk.co.uk
info@edp-uk.co.uk

Grid Coordinates: 564812, 175217 Horizontal Field of View: 39.6° Direction of View: W

Height of Camera: 1.6m Distance: 140m

Make, Model, Sensor: Canon 5DS R, FFS a0D: 3m

Visualisation Type: 1 Enlargement Factor: 96% @ A1 width Focal Length: 50mm

date drawing number drawn by checked QA GY client London Resort Company Holdings Limited project title drawing title Figure 11.14: Accurate Visual Representations

the environmental dimension partnership environmental office: 01285 740427 www.edp-uk.co.uk info@edp-uk.co.uk environmental office: 01285 740427 bate and Time: 10/10/2020 @ 09:58 Projection: Cylindrical black environmental office: 01285 740427 bate and Time: 10/10/2020 @ 09:58 Height of Camera: 1.6m bistance: 140m Make, Model, Sensor: Canon 5DS R, FFS a0D: 3m Enlargement Factor: 96% @ A1 width Focal Length: 50mm