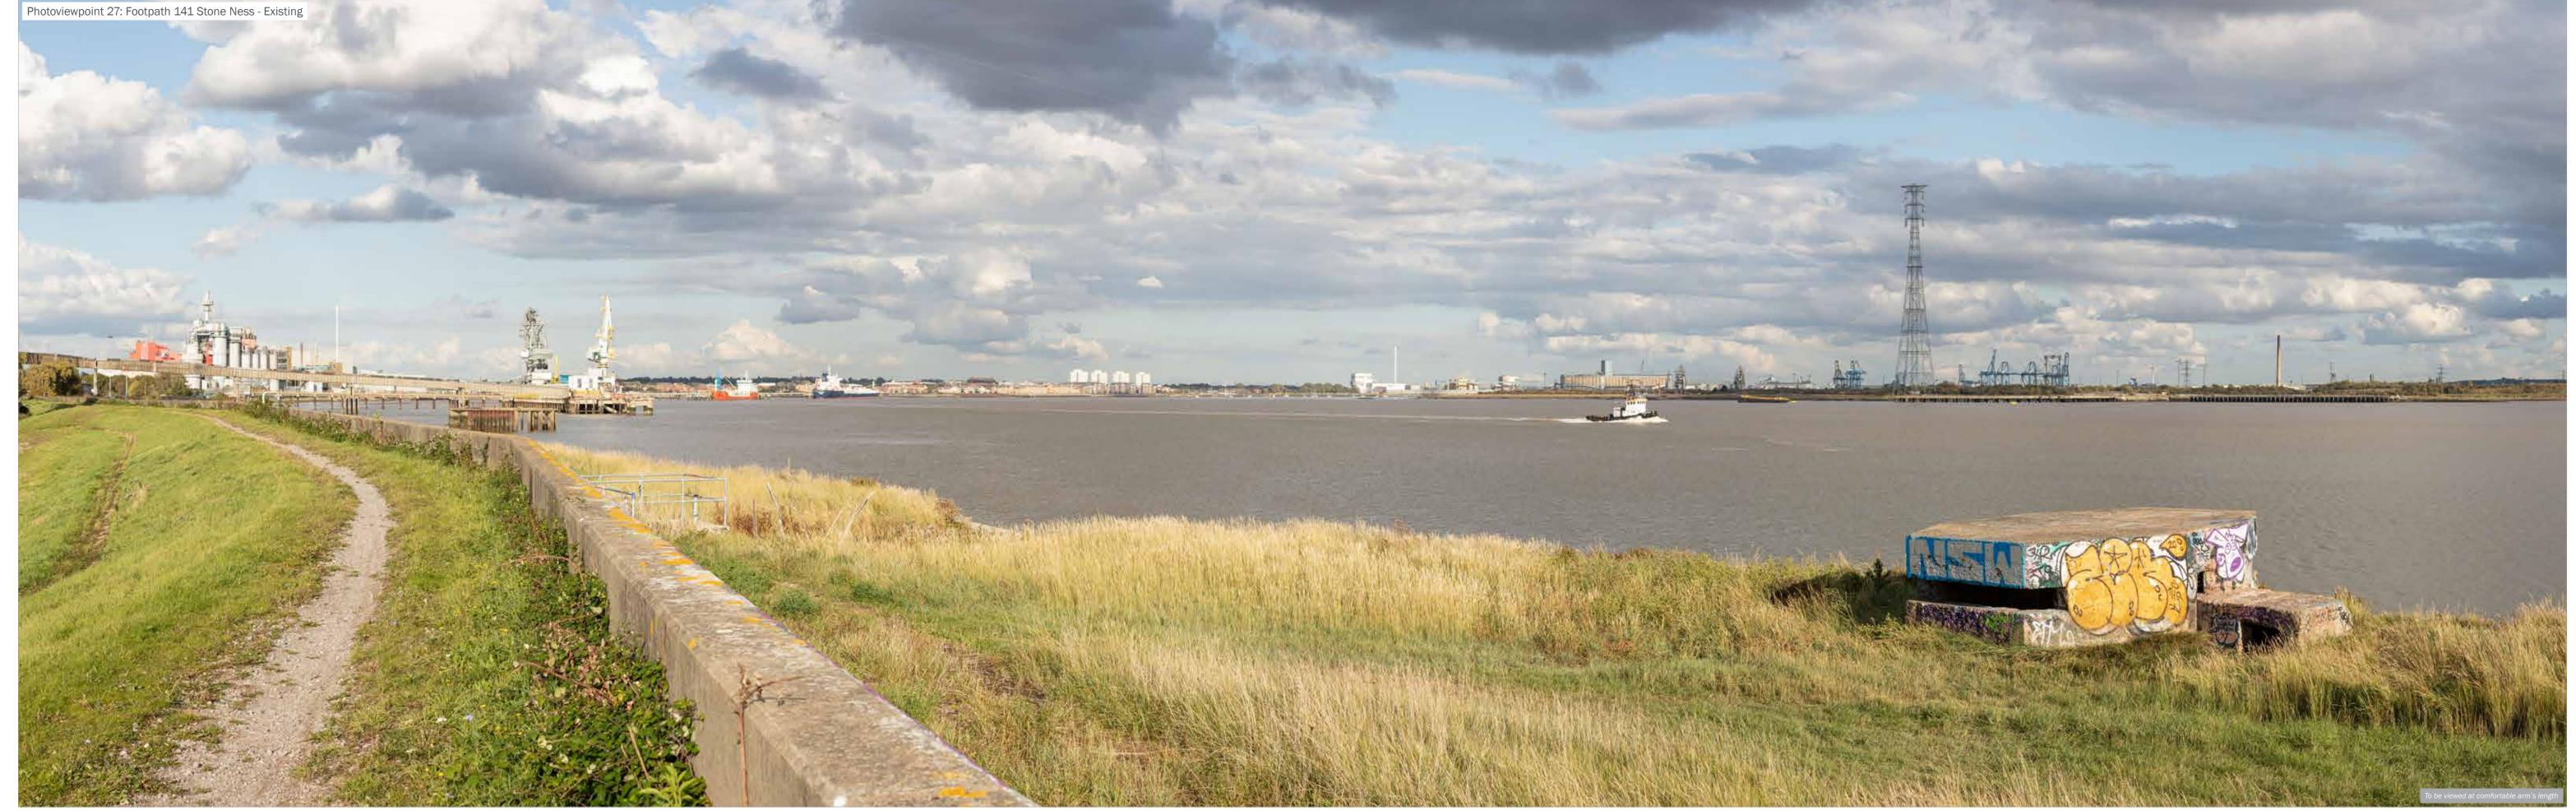

drawing title Figure 11.14: Accurate Visual Representations: Photoviewpoint 2a

the environmental dimension partnership and pa

date drawing number drawn by checked QA GY client London Resort Company Holdings Limited project title The London Resort Company Holdings Limited project title The London Resort Company Holdings Limited project title The London Resort Company Holdings Limited project title Figure 11.14: Accurate Visual Representations

drawing title Figure 11.14: Accurate Visual Representations: Photoviewpoint 2b

the environmental dimension partnership

Registered office: 01285 740427 www.edp-uk.co.uk info@edp-uk.co.uk

Make, Model, Sensor: Canon 5DS R, FFS aOD: 4.9m
Enlargement Factor: 96% @ A1 width Focal Length: 50mm