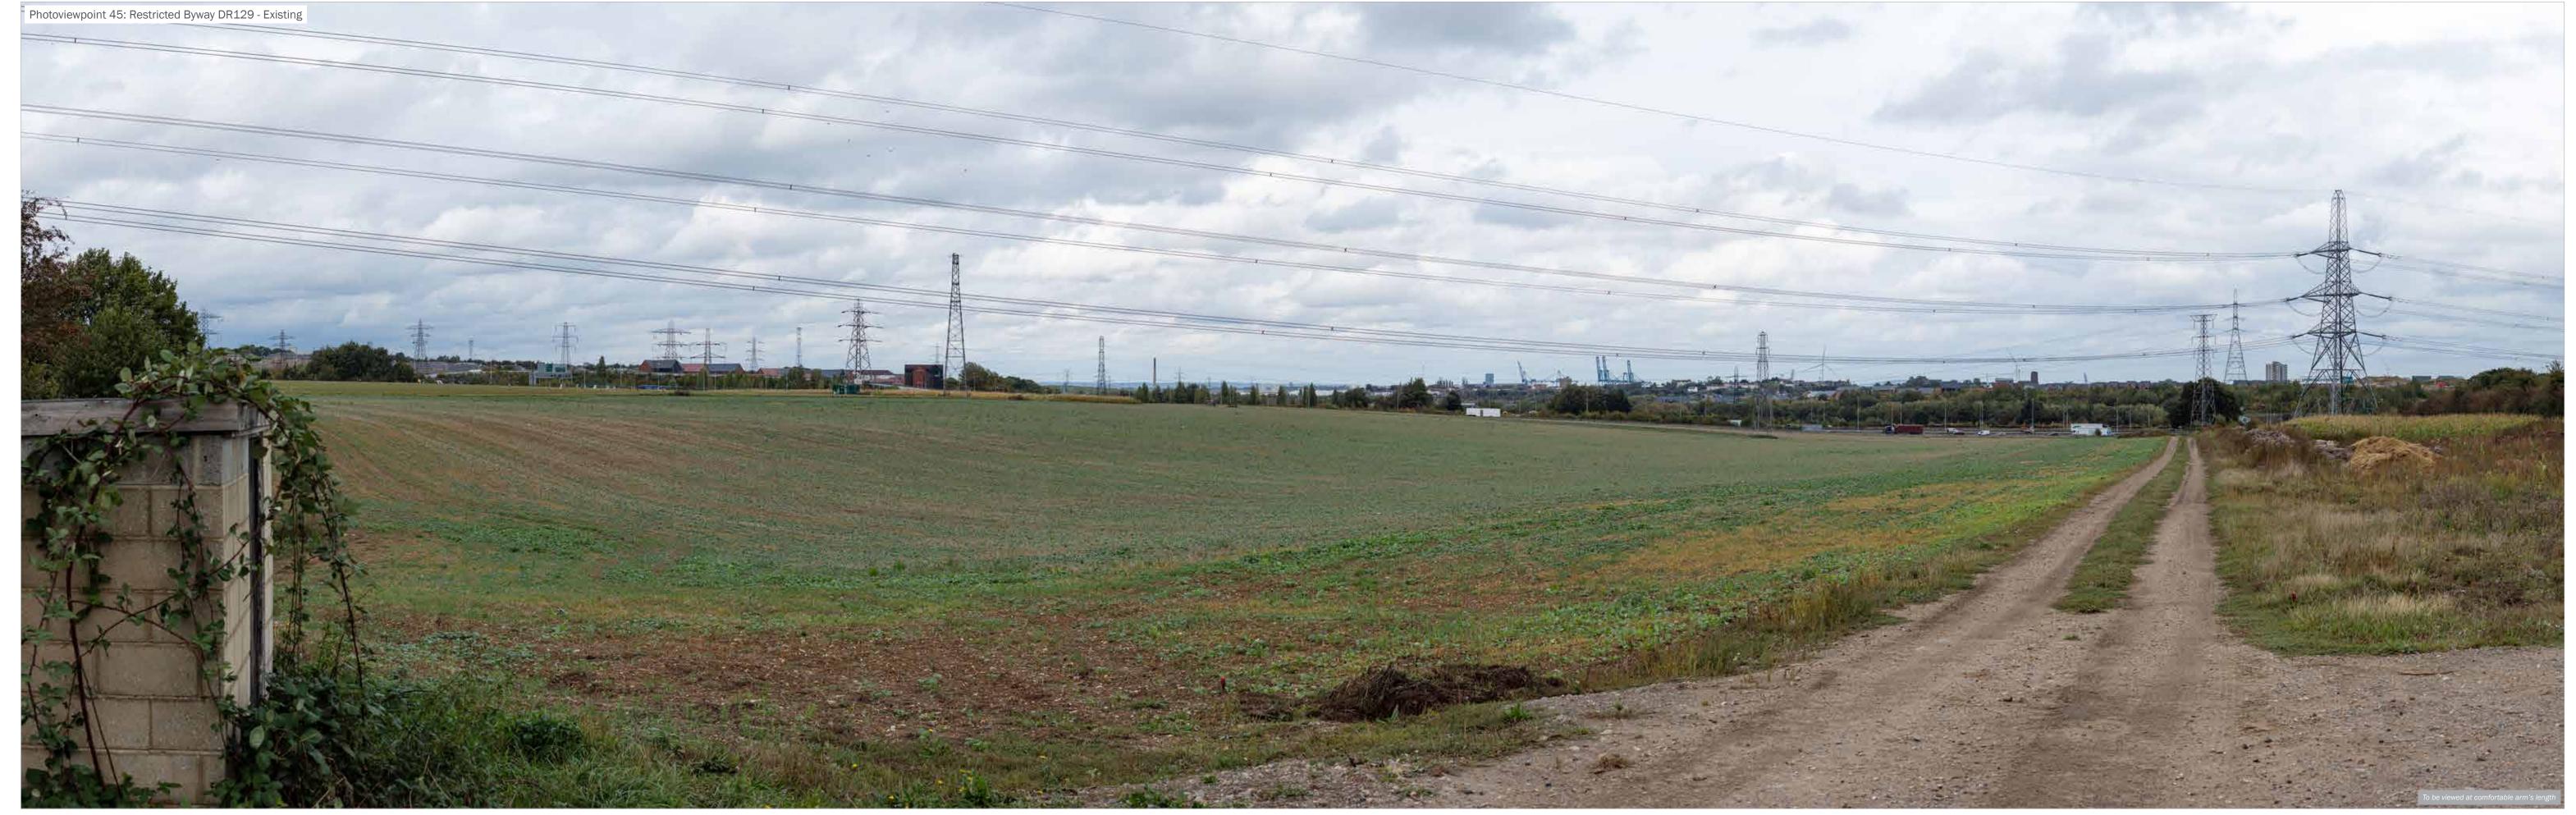

ngs Limited project title The London Resort Company Holdings Limited Project The London Resort Company Holdings Limited P





the environmental dimension partnership dimension dimension partnership dimension dimens

Make, Model, Sensor: Canon 5DS R, FFS aOD: 35.1m
Enlargement Factor: 96% @ A1 width Focal Length: 50mm

date drawing number drawin by Checked QA GY client London Resort Company Holdings Limited project title The London Resort Company Holdings Limited Project The London Resort Company Holdings Li



Make, Model, Sensor: Canon 5DS R, FFS aOD: 35.1m
Enlargement Factor: 96% @ A1 width Focal Length: 50mm

date 17 DECEMBER 2020 client
drawing number drawn by JTF project title
checked OK
QA GY drawing title

**London Resort Company Holdings Limited** project title The London Resort



the environmental dimension partnership dimension dimensio

Grid Coordinates: **561320, 171977** Horizontal Field of View: **90°** 

Make, Model, Sensor: Canon 5DS R, FFS aOD: 28.5m
Enlargement Factor: 96% @ A1 width Focal Length: 50mm

date 17 DECEMBER 2020 client edp5988\_d152b project title checked OK QA GY drawing title

**London Resort Company Holdings Limited** project title The London Resort



Visualisation Type: 1

Make, Model, Sensor: Canon 5DS R, FFS aOD: 28.5m
Enlargement Factor: 96% @ A1 width Focal Length: 50mm

date 17 DECEMBER 2020 client
drawing number edp5988\_d152b
drawn by JTF project title
checked OK
QA GY drawing title

**London Resort Company Holdings Limited** project title The London Resort



the environmental dimension partnership

Registered office: 01285 7404