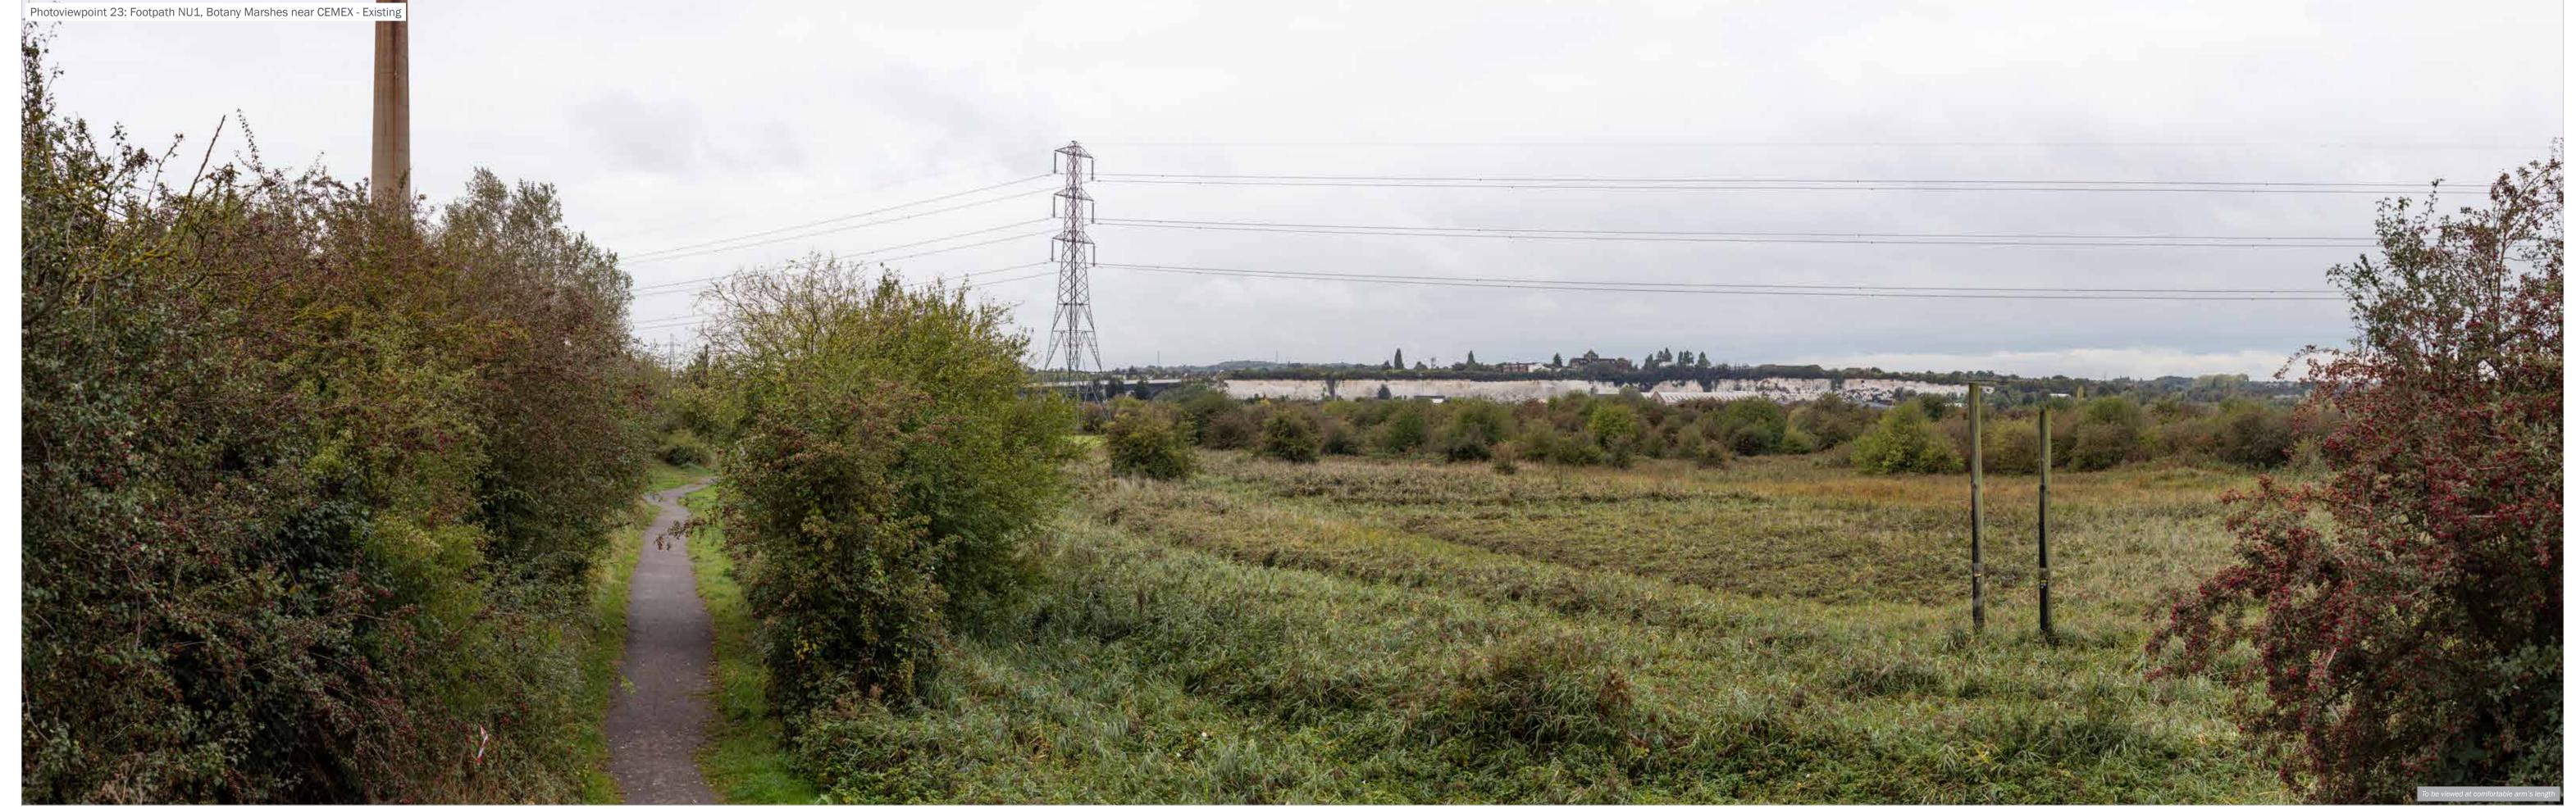

Enlargement Factor: 96% @ A1 width Focal Length: 50mm

date drawing number drawn by JTF project title QA GY drawing title Client London Resort Company Holdings Limited project title The London Resort Company Holdings Limited Project The London Resort Company Holdings Limited P drawing title Figure 11.14: Accurate Visual Representations: Photoviewpoint 23

Grid Coordinates: **561169, 175799** Horizontal Field of View: **90°** 

23 Height of Camera: 1.6m Distance: 15m Make, Model, Sensor: Canon 5DS R, FFS aOD: 5.5m Enlargement Factor: 96% @ A1 width Focal Length: 50mm date 17 DECEMBER 2020 client
drawing number drawn by JTF project title
checked OK
QA GY drawing title