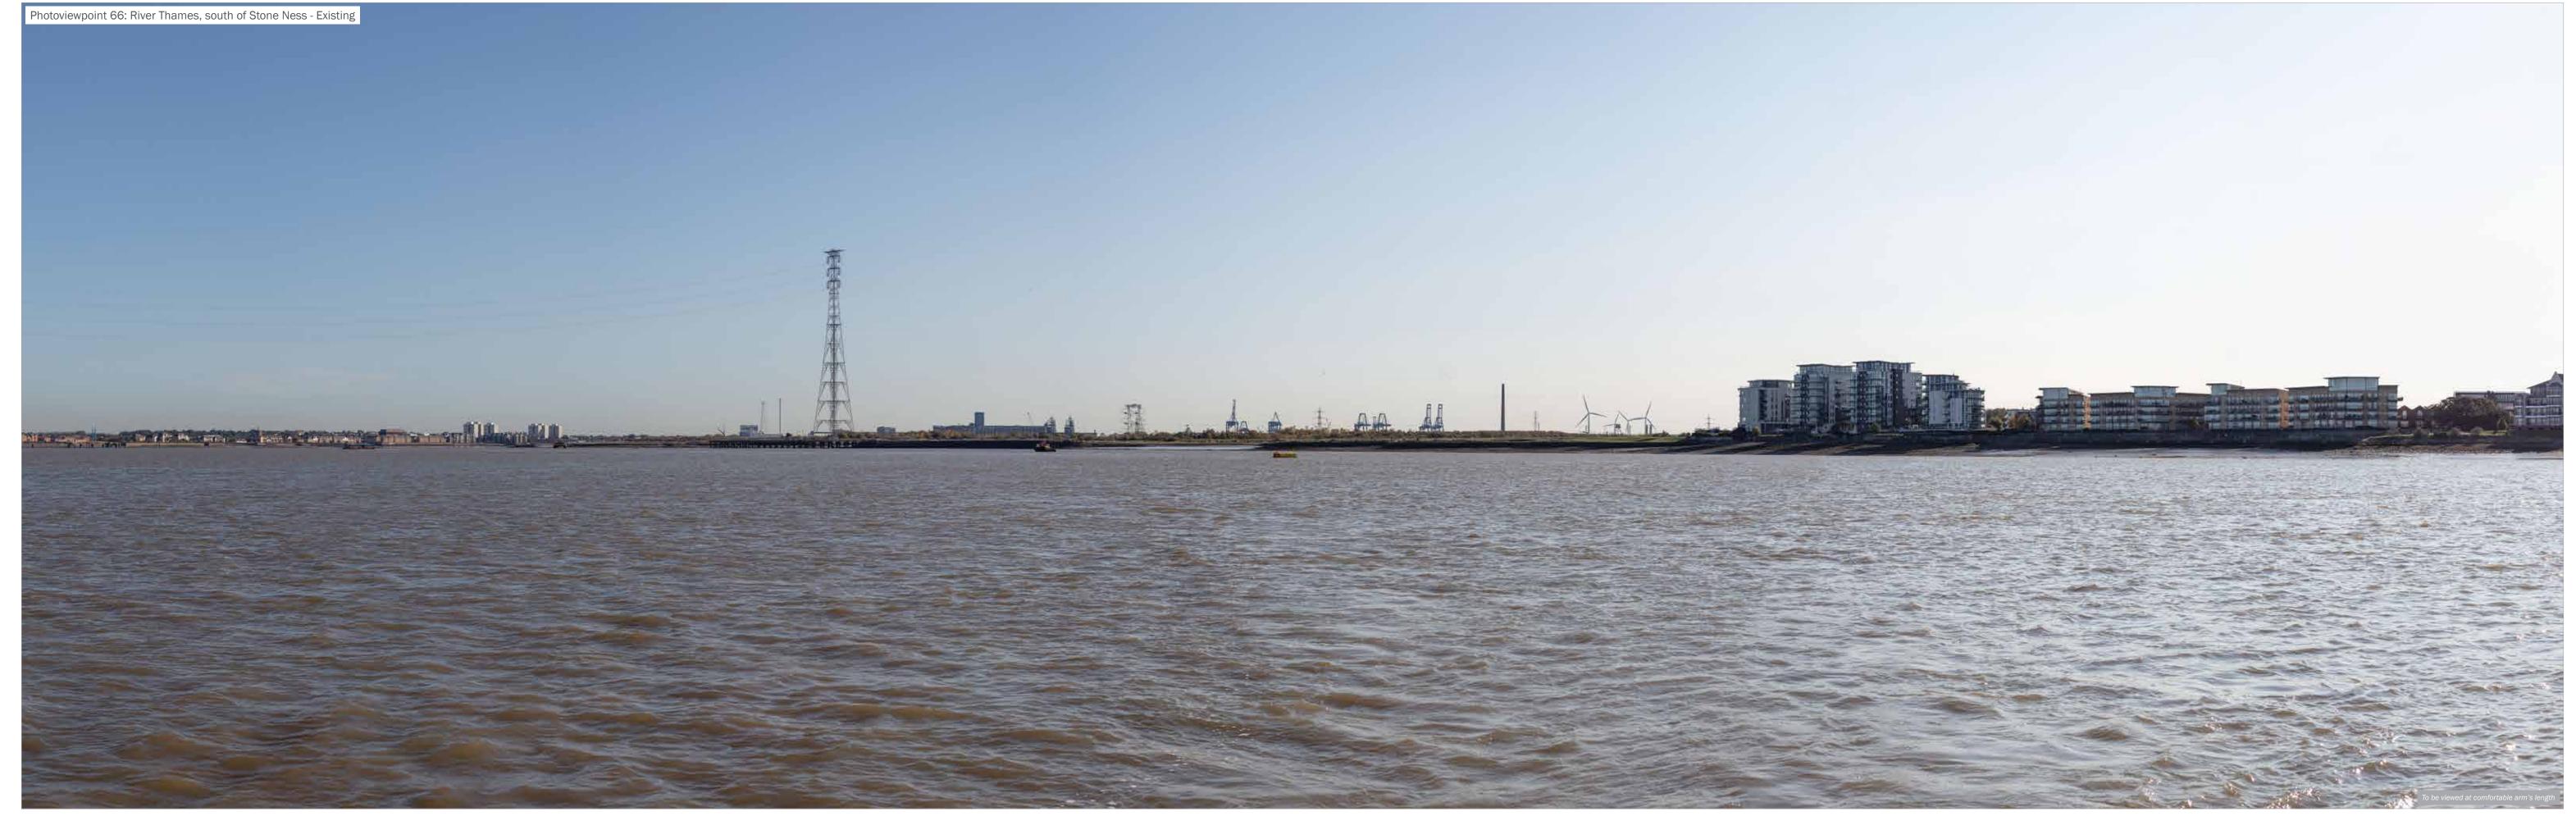

Grid Coordinates: 559501, 1/5419

Date and Time: 29/09/2020 @ 16:36

Projection: Cylindrical

Make, Model, Sensor: Canon 5DS R, FFS a0D: 4.9m

Float and Time: Projection: Visualisation Type: 1

date drawing number drawin by JTF project title QA GY client London Resort Company Holdings Limited project title The London Resort Company Holdings Limited Project The London Resort Com