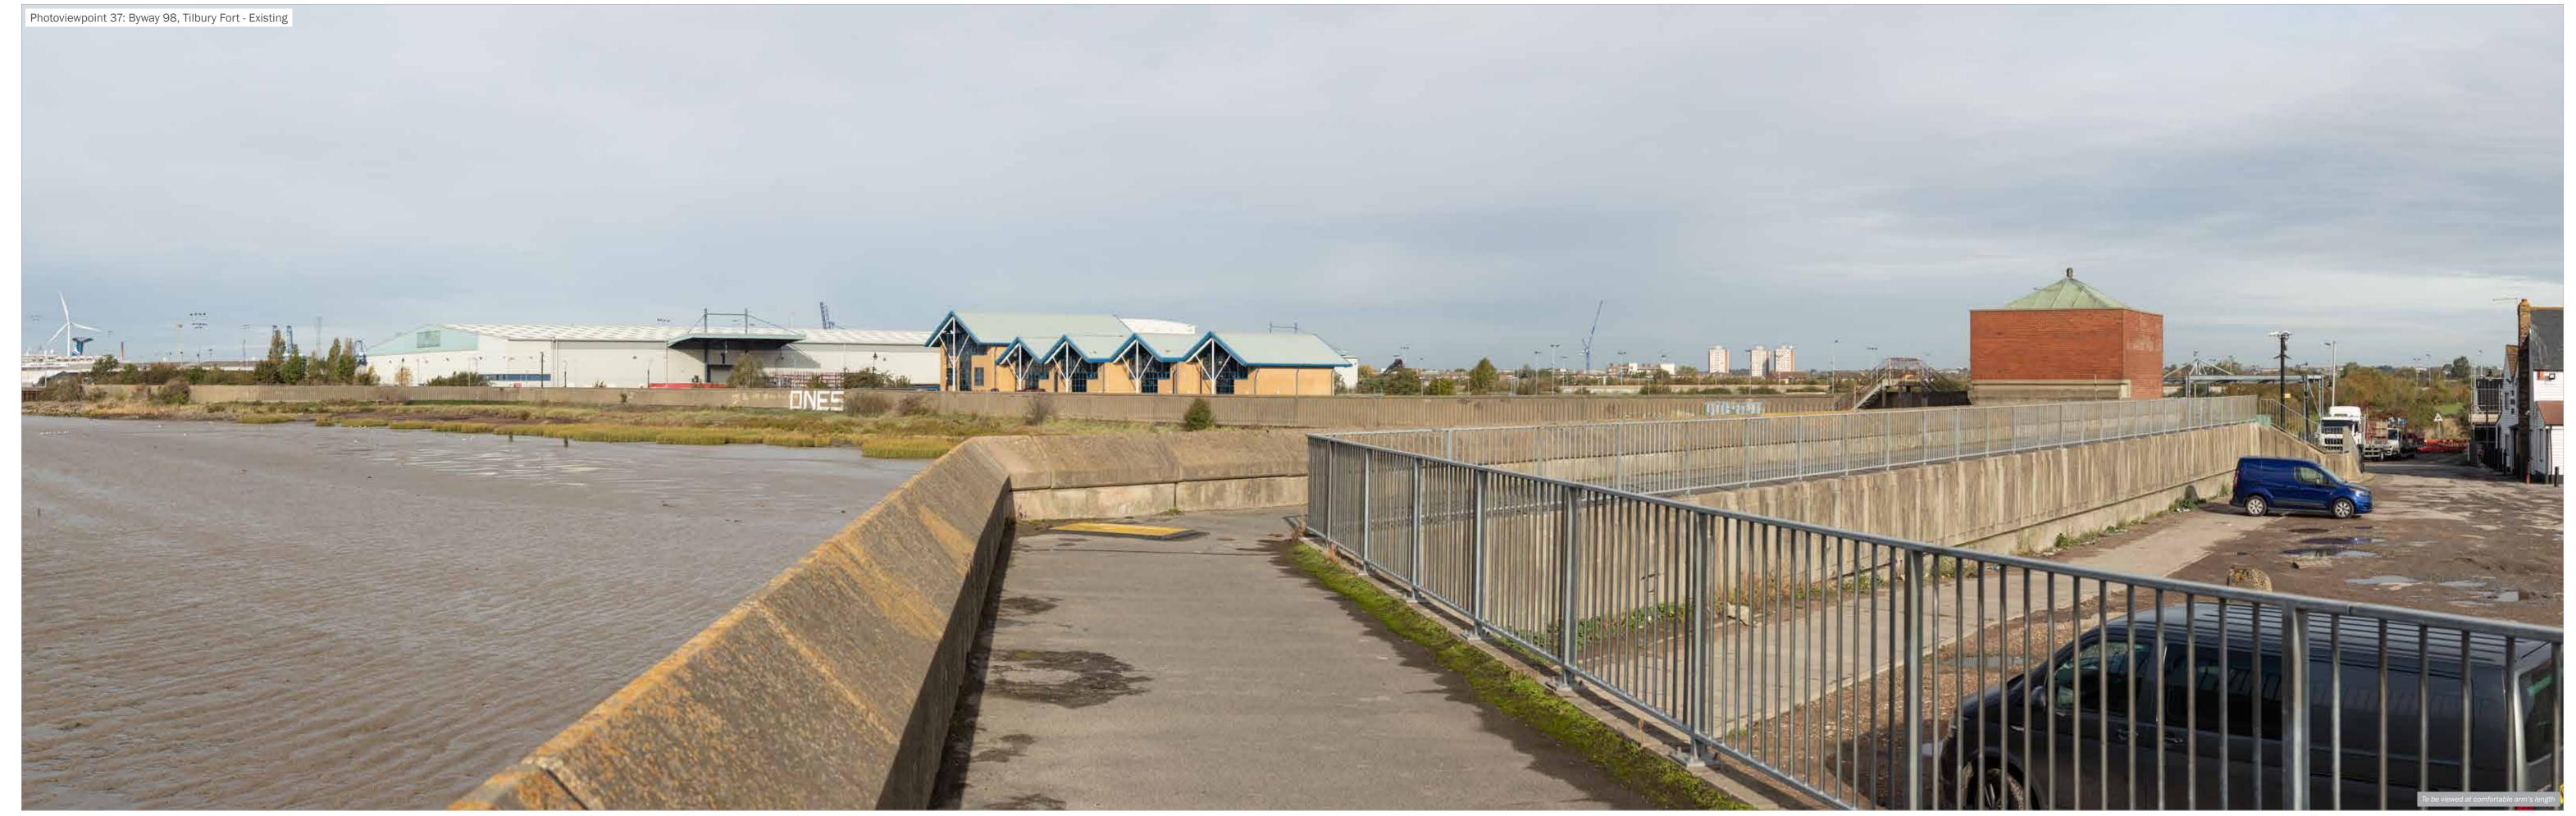

the environmental dimension partnership of info@edp-uk.co.uk

Registered office: 01285 740427 www.edp-uk.co.uk
info@edp-uk.co.uk

Grid Coordinates: 564812, 175217 Horizontal Field of View: 39.6° Direction of View: W

Height of Camera: 1.6m Distance: 140m

Make, Model, Sensor: Canon 5DS R, FFS a0D: 3m

Visualisation Type: 1 Enlargement Factor: 96% @ A1 width Focal Length: 50mm

date drawing number drawn by checked QA GY client London Resort Company Holdings Limited project title drawing title Figure 11.14: Accurate Visual Representations

the environmental dimension partnership environmental office: 01285 740427 www.edp-uk.co.uk info@edp-uk.co.uk environmental office: 01285 740427 bate and Time: 10/10/2020 @ 09:58 Projection: Cylindrical black environmental office: 01285 740427 bate and Time: 10/10/2020 @ 09:58 Height of Camera: 1.6m bistance: 140m Make, Model, Sensor: Canon 5DS R, FFS a0D: 3m Enlargement Factor: 96% @ A1 width Focal Length: 50mm