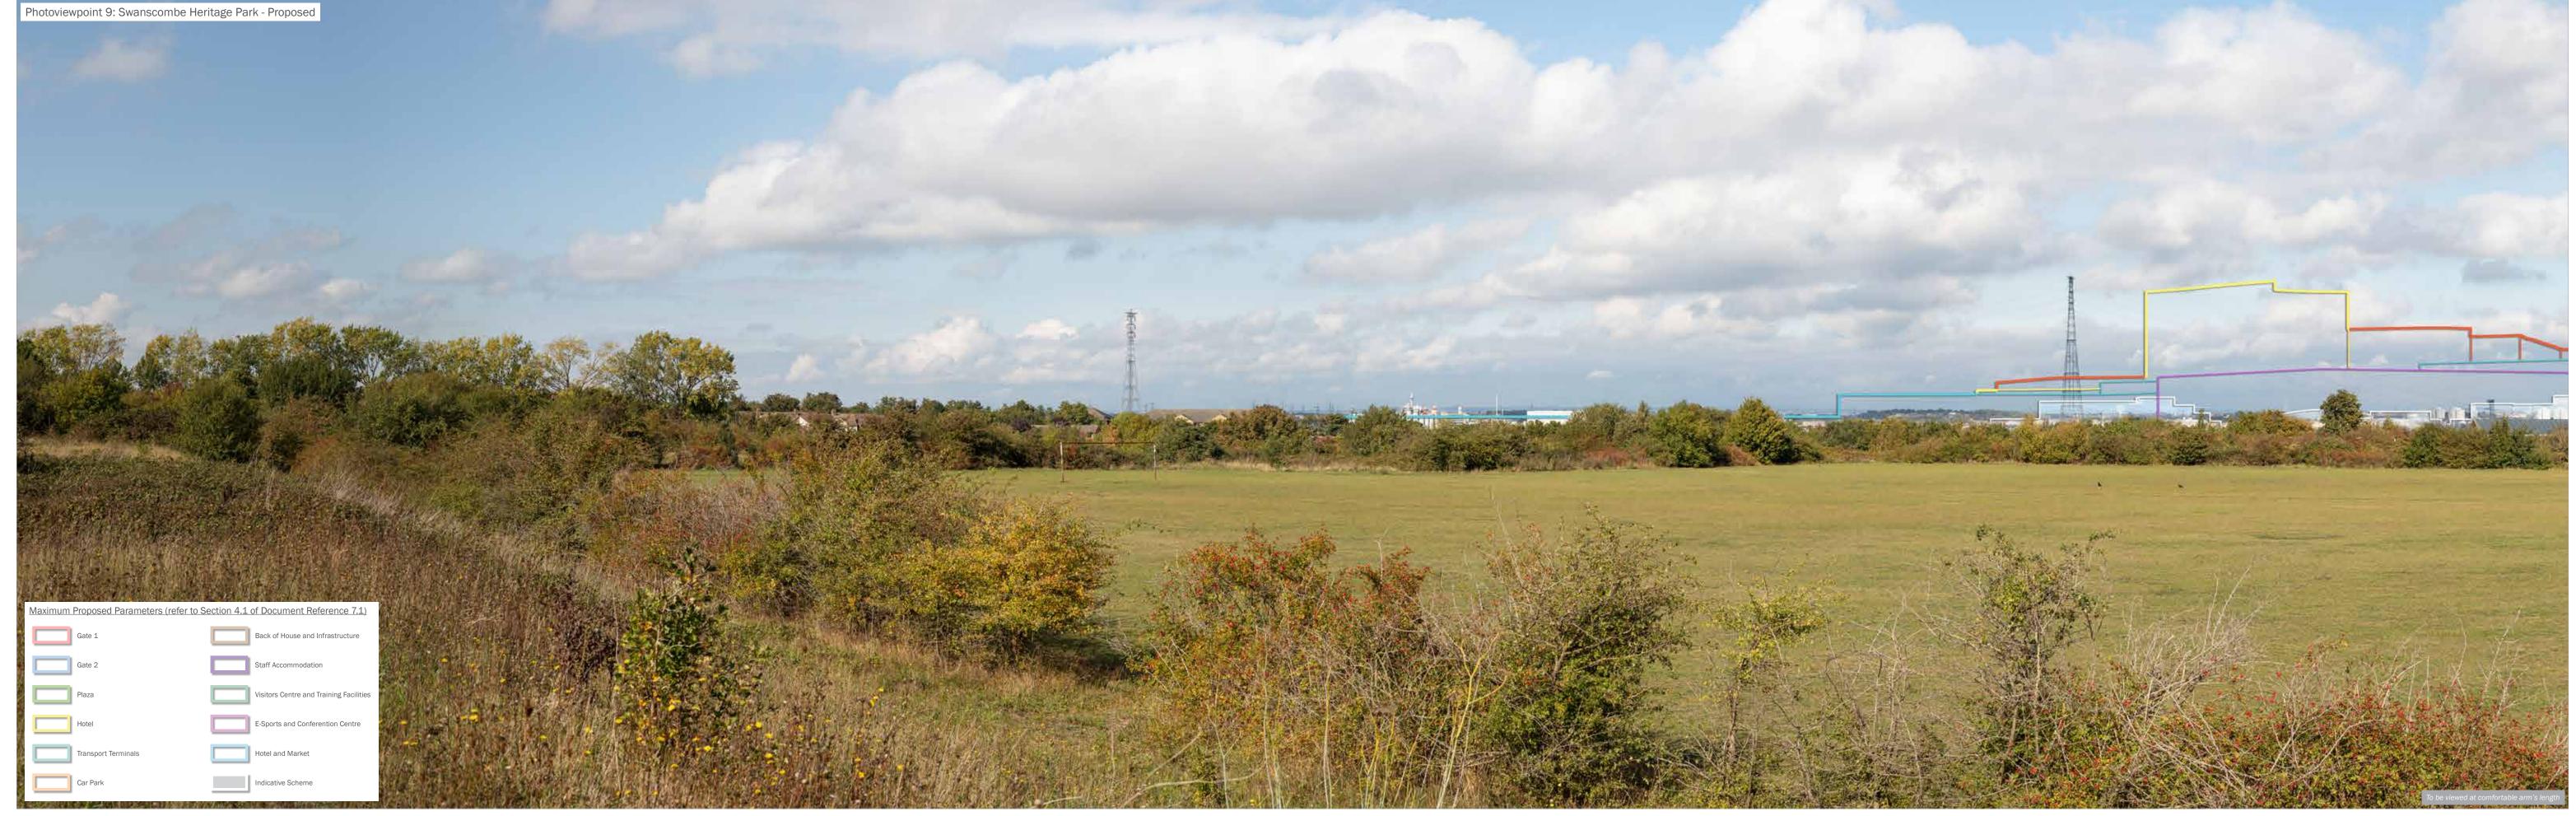

14 Height of Camera: 1.6m Distance: 496m
Make, Model, Sensor: Canon 5DS R, FFS aOD: 34m
Enlargement Factor: 96% @ A1 width Focal Length: 50mm

date drawing number drawn by checked QA GY client London Resort Company Holdings Limited project title The London Resort Company Holdings Limited Project The London Resort Company Holdings Lim drawing title Figure 11.14: Accurate Visual Representations: Photoviewpoint 9a

14 Height of Camera: 1.6m Distance: 496m
Make, Model, Sensor: Canon 5DS R, FFS aOD: 34m
Enlargement Factor: 96% @ A1 width Focal Length: 50mm

date drawing number drawn by checked QA GY client London Resort Company Holdings Limited project title London Resort Company Holdings Limited The London Resort The London Resort Company Holdings Limited Project title P drawing title Figure 11.14: Accurate Visual Representations: Photoviewpoint 9a

Height of Camera: 1.6m Distance: 496m

Make, Model, Sensor: Canon 5DS R, FFS aOD: 34m

Focal Length: 50mm

date drawing number drawn by JTF project title QA GY client London Resort Company Holdings Limited project title The London Resort Company Holdings Limited Project t