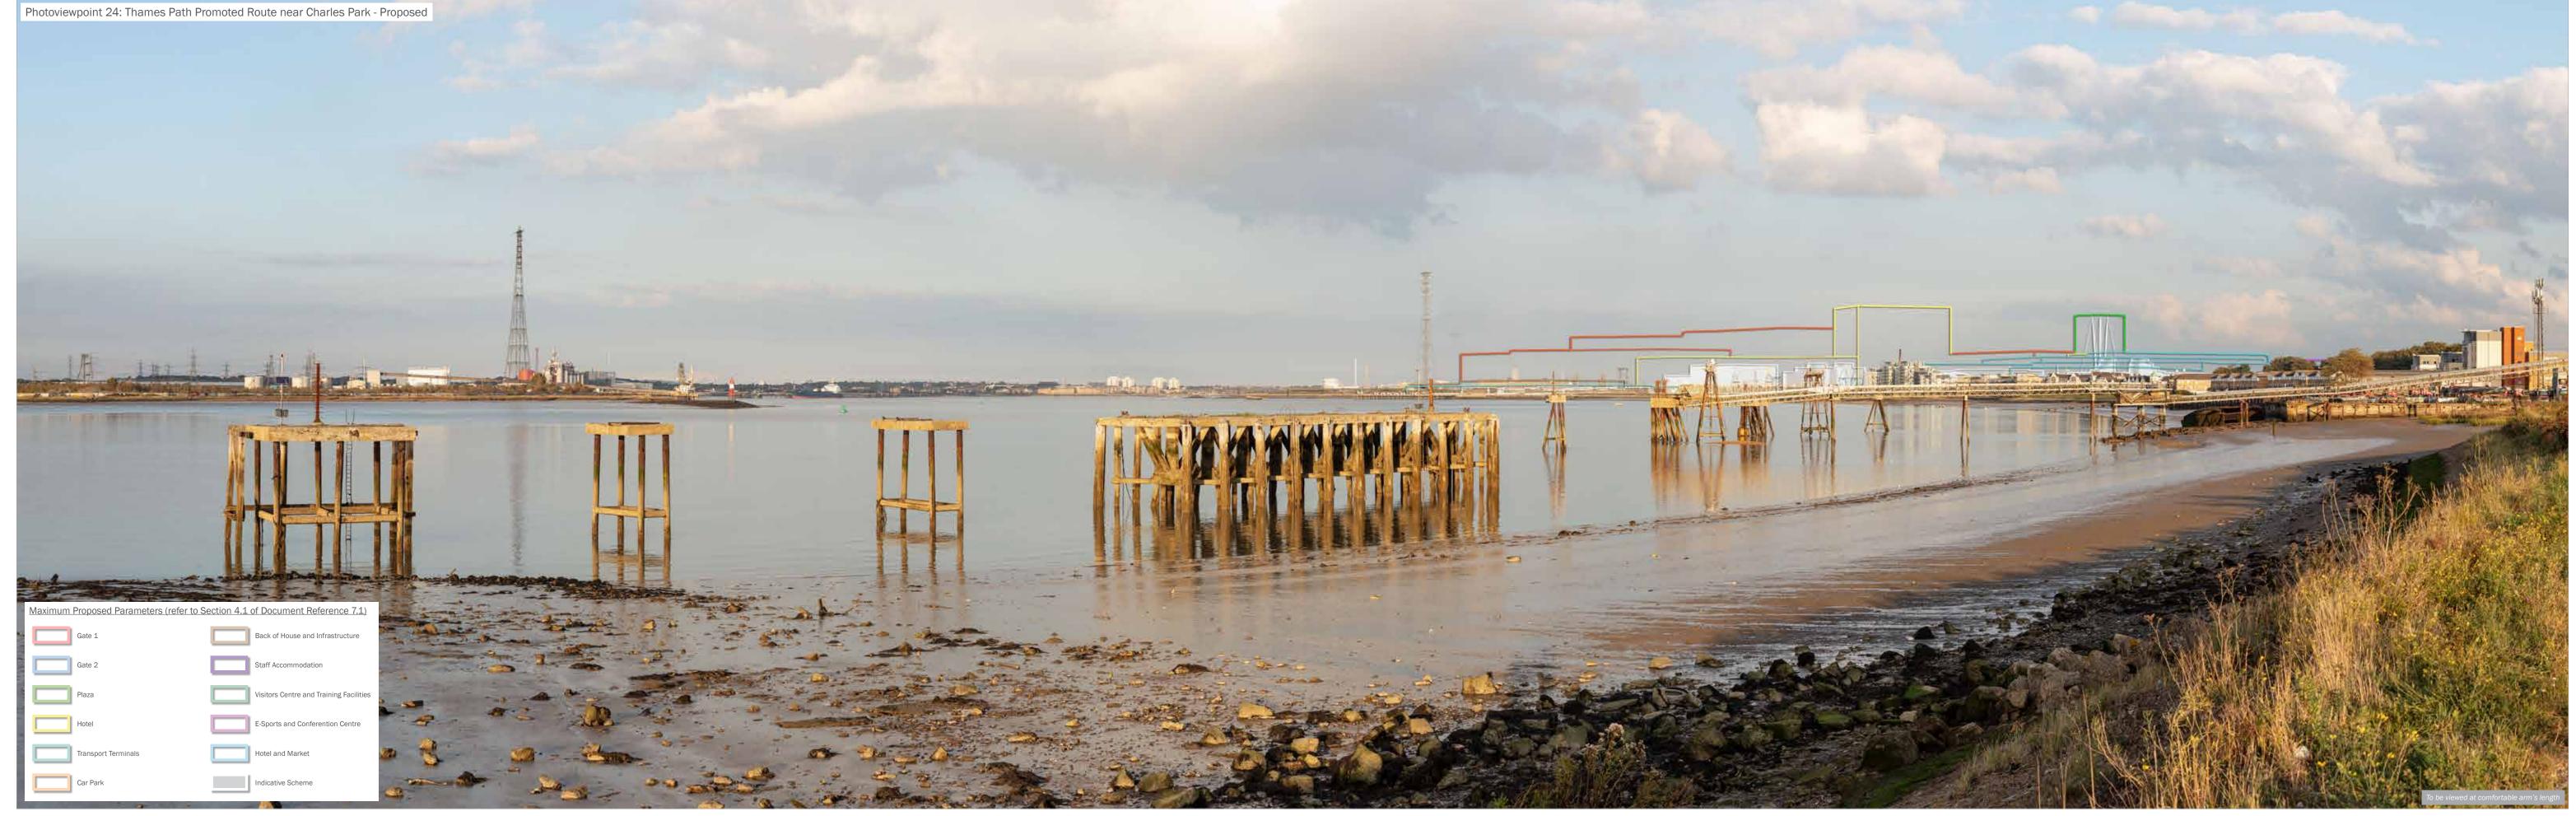

uk info@edp-uk.co.uk

Ord Coordinates: 50±109, 1/5/99
Date and Time: 01/10/2020 @ 08:23
Projection: Cylindrical Make, Model, Sensor: Canon 5DS R, FFS a0D: 5.5m
Visualisation Type: 1

Final Coordinates: 50±109, 1/5/99
Date and Time: 01/10/2020 @ 08:23
Make, Model, Sensor: 96% @ A1 width Focal Length: 50mm

date drawing number drawin by Checked QA GY client London Resort Company Holdings Limited project title The London Resort Company Holdings Limited Project The London Resort Company Holdings Li





Make, Model, Sensor: Canon 5DS R, FFS a0D: 4m
Enlargement Factor: 96% @ A1 width Focal Length: 50mm

date drawing number drawn by JTF checked OK QA GY client London Resort Company Holdings Limited project title The London Resort Company Holdings Limited Project The London Resort Company Holdi



Make, Model, Sensor: Canon 5DS R, FFS aOD: 4m Enlargement Factor: 96% @ A1 width Focal Length: 50mm date drawing number drawn by checked QA GY client London Resort Company Holdings Limited project title London Resort Company Holdings Limited The London Resort The London Resort Company Holdings Limited Project title The London Resort The London Resort Grawing title Figure 11.14: Accurate Visual Representations



the environmental dimension partnership of memory of the environmental dimension partnership of the environmental of the environmental dimension partnership of the environmental of the environm





the environmental dimension partnership

Registered office: 01285 740427 www.edp-uk.co.uk info@edp-uk.co.uk

| Canon 5 | Canon

Height of Camera: 1.6m Distance: 1.6km
Make, Model, Sen