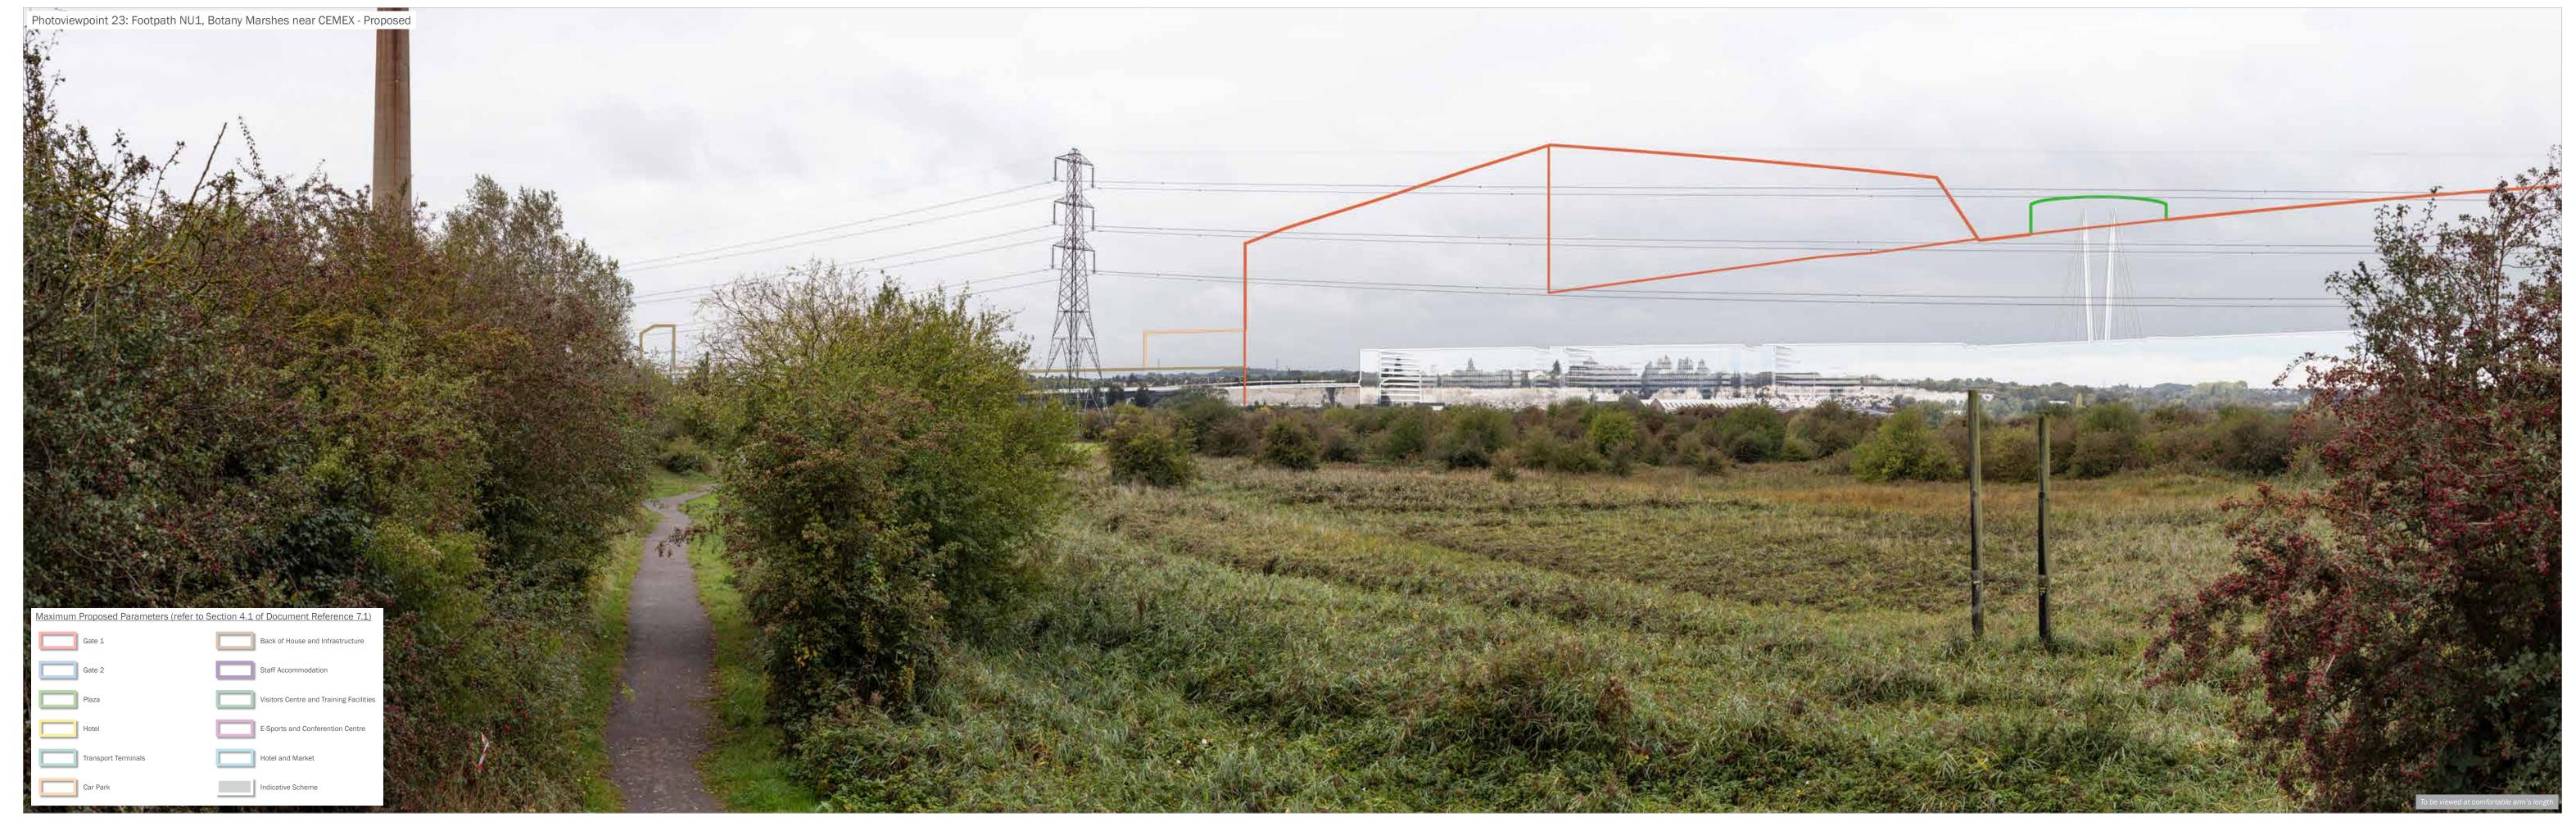

Enlargement Factor: 96% @ A1 width Focal Length: 50mm

date drawing number drawn by JTF project title QA GY drawing title Client London Resort Company Holdings Limited project title The London Resort Company Holdings Limited Project The London Resort Company Holdings Limited P drawing title Figure 11.14: Accurate Visual Representations: Photoviewpoint 23

Grid Coordinates: **561169, 175799** Horizontal Field of View: **90°** 

23 Height of Camera: 1.6m Distance: 15m Make, Model, Sensor: Canon 5DS R, FFS aOD: 5.5m Enlargement Factor: 96% @ A1 width Focal Length: 50mm date 17 DECEMBER 2020 client
drawing number drawn by JTF project title
checked OK
QA GY drawing title