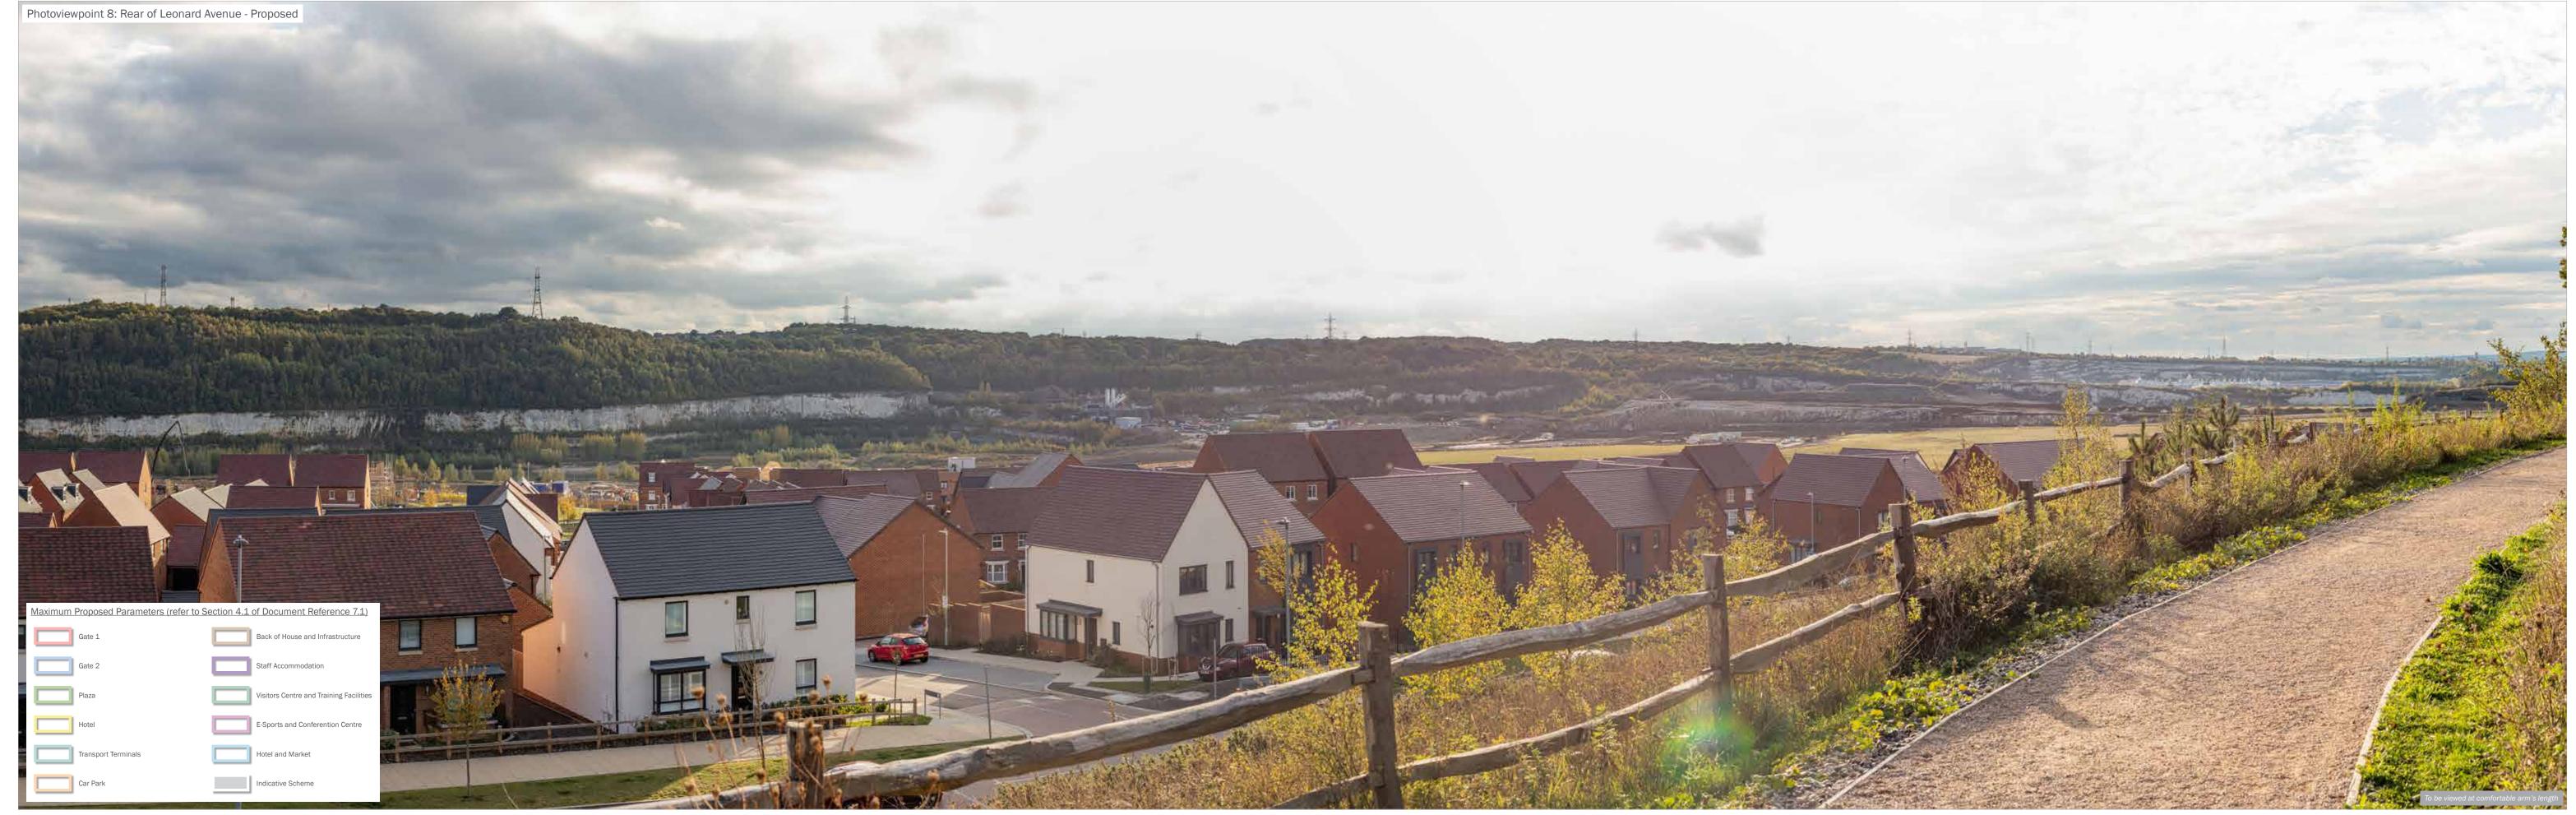

**London Resort Company Holdings Limited** project title The London Resort

drawing title Figure 11.14: Accurate Visual Representations: Photoviewpoint 8b

the environmental dimension partnership

Registered office: 01285 740427 www.edp-uk.co.uk info@edp-uk.co.uk

Make, Model, Sensor: Canon 5DS R, FFS aOD: 53.5m
Enlargement Factor: 96% @ A1 width Focal Length: 50mm

date 17 DECEMBER 2020 client edp5988\_d152b project title checked OK QA GY drawing title

**London Resort Company Holdings Limited** project title The London Resort

drawing title Figure 11.14: Accurate Visual Representations: Photoviewpoint 8b

the environmental dimension partnership the environmental dimension partnership dimension partnership the environmental dimens