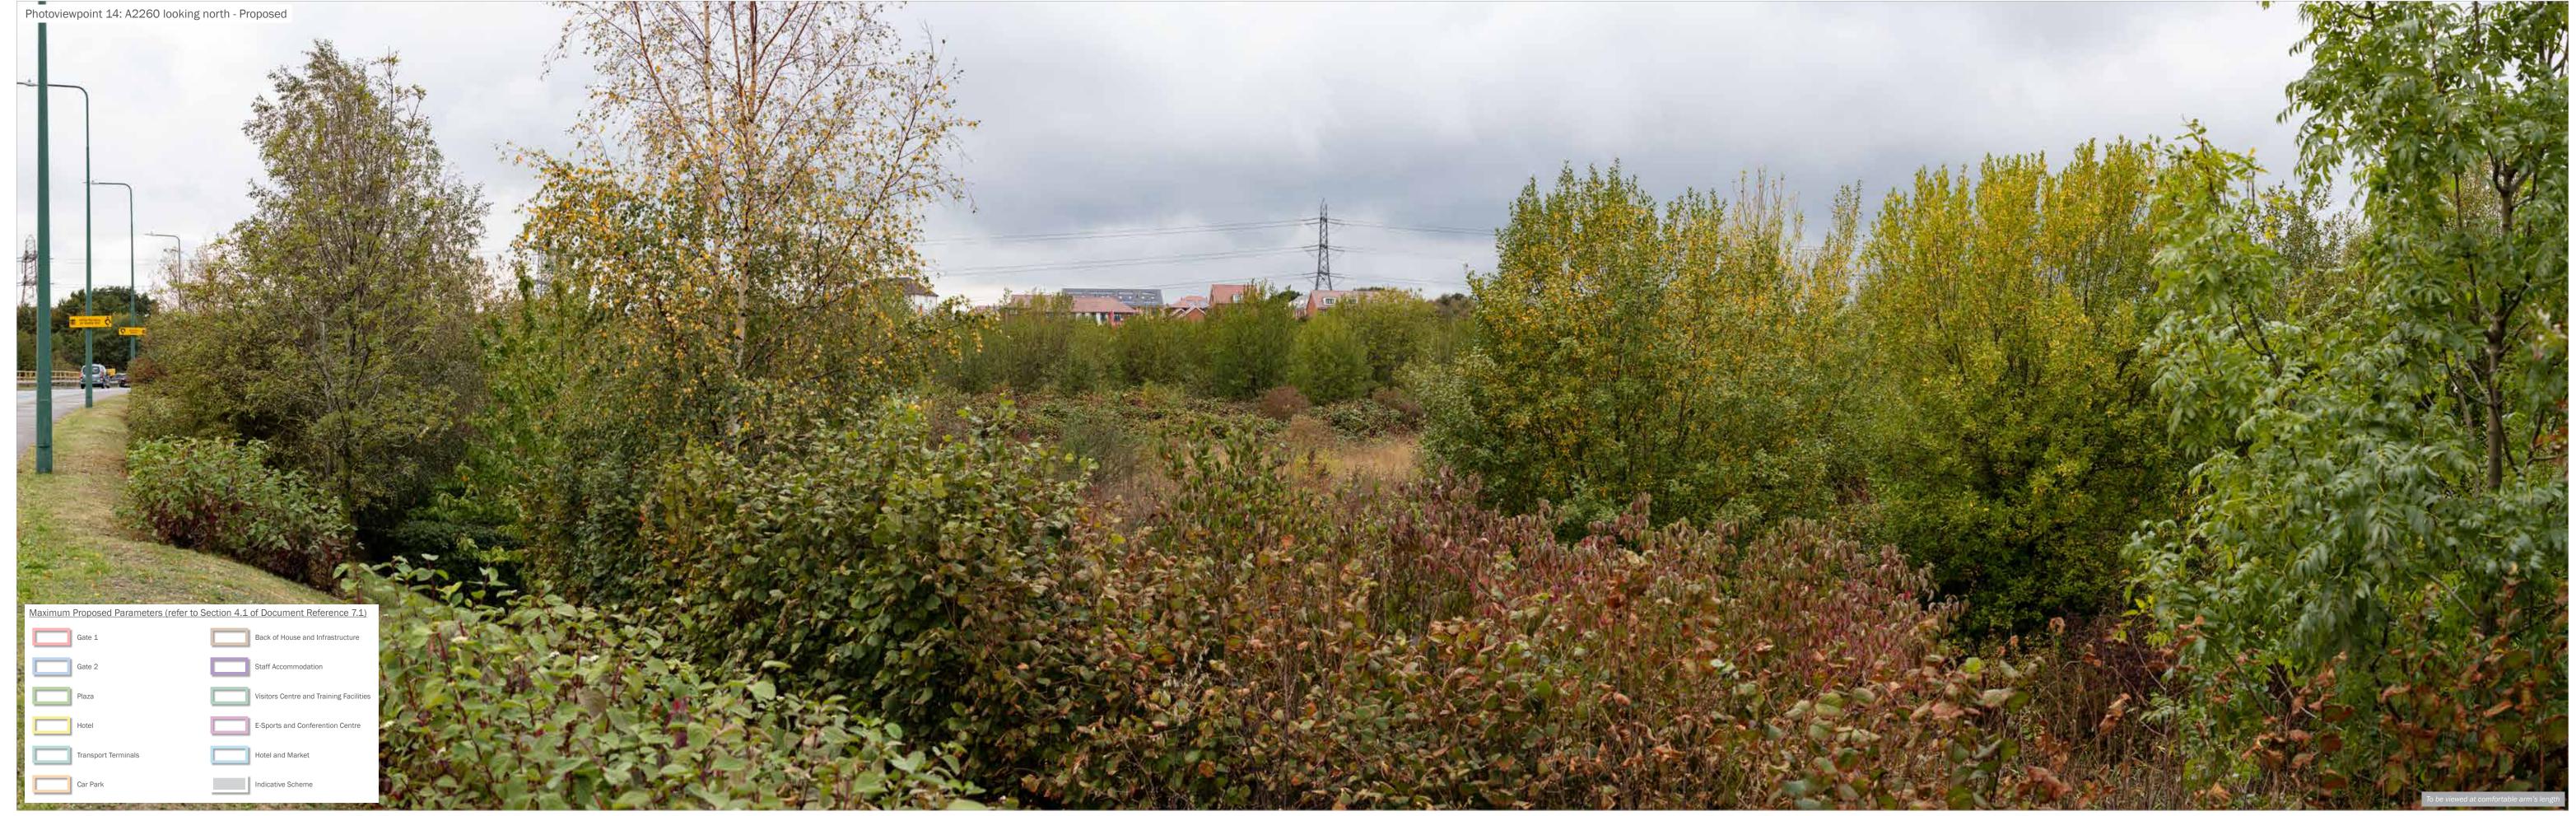

NM

Make, Model, Sensor: Canon 5DS R, FFS aOD: 19.5m

Enlargement Factor: 96% @ A1 width Focal Length: 50mm

date 17 DECEMBER 2020 client London Resort Company Holdings Limited project title The London Resort Company drawing title Figure 11.14: Accurate Visual Representations: Photoviewpoint 14a

Make, Model, Sensor: Canon 5DS R, FFS aOD: 19.5m
Enlargement Factor: 96% @ A1 width Focal Length: 50mm

date drawing number drawn by JTF checked OK QA GY client London Resort Company Holdings Limited broject title drawing title Figure 11 14: Accurate VIII drawing title Figure 11.14: Accurate Visual Representations: Photoviewpoint 14a

Make, Model, Sensor: Canon 5DS R, FFS a0D: 19.5m
Enlargement Factor: 96% @ A1 width Focal Length: 50mm

date drawing number drawn by JTF project title QA GY client London Resort Company Holdings Limited project title The London Resort