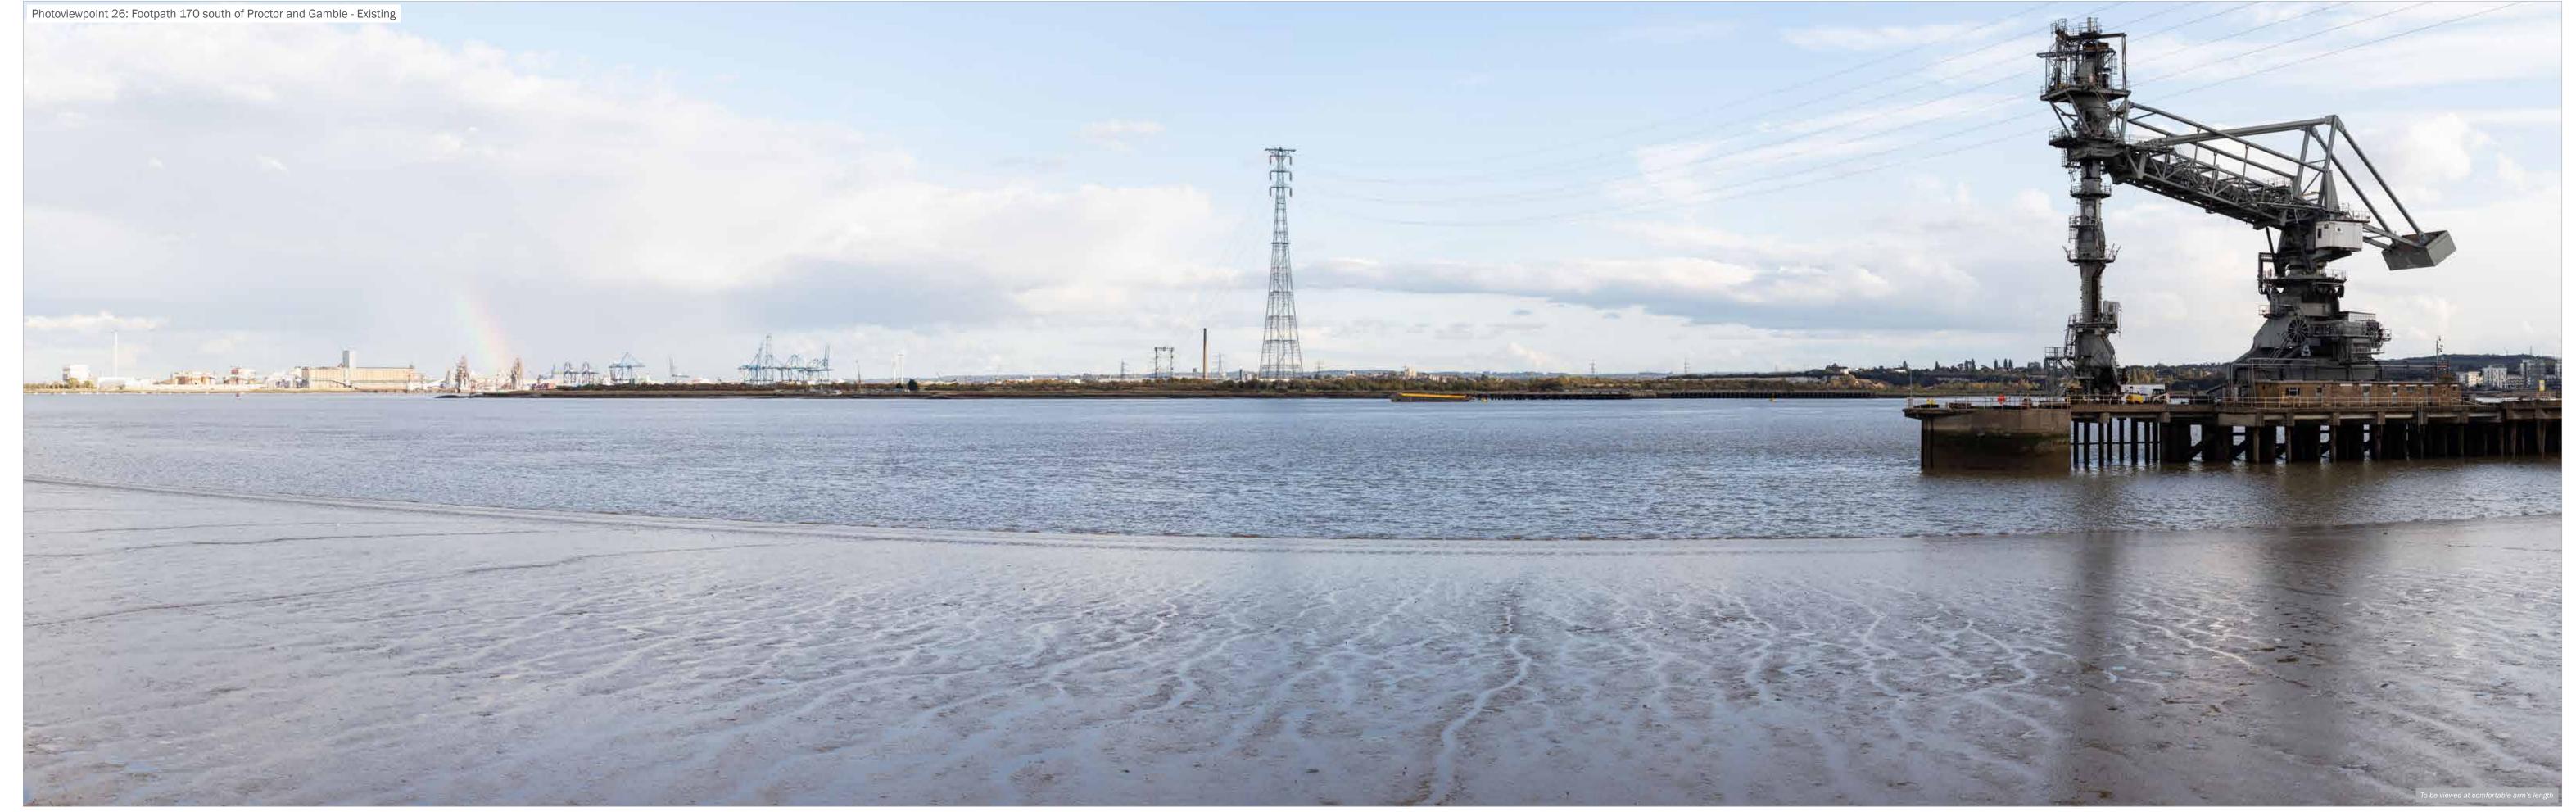

Grid Coordinates: 559501, 1/5419

Date and Time: 29/09/2020 @ 16:36

Projection: Cylindrical

Make, Model, Sensor: Canon 5DS R, FFS a0D: 4.9m

Float and Time: Projection: Visualisation Type: 1

date drawing number drawin by JTF project title QA GY client London Resort Company Holdings Limited project title The London Resort Company Holdings Limited Project The London Resort Com

drawing title Figure 11.14: Accurate Visual Representations: Photoviewpoint 2a

Visualisation Type: 1

Make, Model, Sensor: Canon 5DS R, FFS aOD: 4.9m Enlargement Factor: 96% @ A1 width Focal Length: 50mm