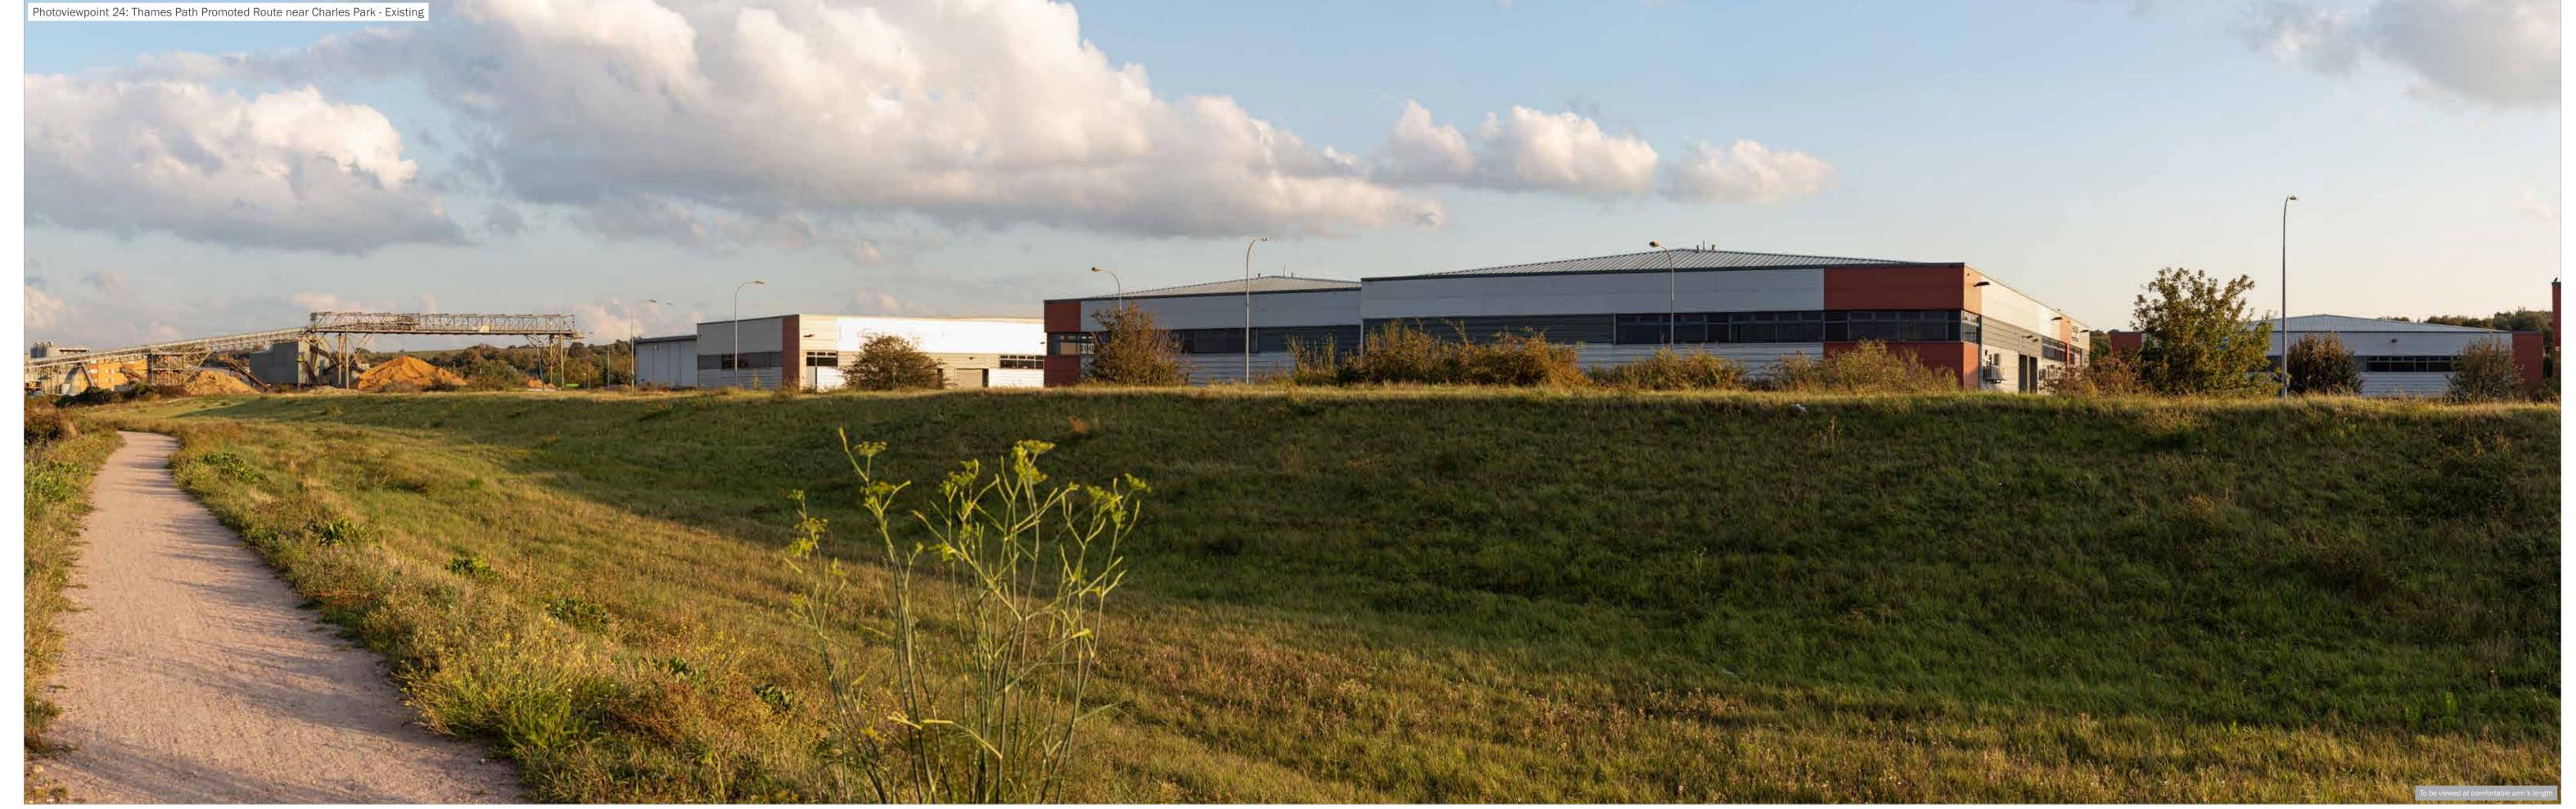

ondon Resort Company Holdings Limited Project The London Resort Company Holdings Li





Make, Model, Sensor: Canon 5DS R, FFS a0D: 4m
Enlargement Factor: 96% @ A1 width Focal Length: 50mm

date drawing number drawn by JTF checked OK QA GY client London Resort Company Holdings Limited project title The London Resort Company Holdings Limited Project The London Resort Company Holdi



Make, Model, Sensor: Canon 5DS R, FFS aOD: 4m Enlargement Factor: 96% @ A1 width Focal Length: 50mm date drawing number drawn by checked QA GY client London Resort Company Holdings Limited project title London Resort Company Holdings Limited The London Resort The London Resort Company Holdings Limited Project title The London Resort The London Resort Grawing title Figure 11.14: Accurate Visual Representations



the environmental dimension partnership of memory of the environmental dimension partnership of the environmental of the environmental dimension partnership of the environmental of the environm





the environmental dimension partnership

Registered office: 01285 740427 www.edp-uk.co.uk info@edp-uk.co.uk

| Canon 5 | Canon

Height of Camera: 1.6m Distance: 1.6km
Make, Model, Sensor: Canon 5DS R, FFS aOD: 4m
Enlargement Factor: 96% @ A1 width Focal Length: 50mm



the environmental dimension partnership

Registered office: 01285 740427 www.edp-uk.co.uk info@edp-uk.co.uk

Ordinates: 559200, 1/1025

Date and Time: 01/10/2020 @ 17:01

Projection: Cylindrical Make, Model, Sensor: Canon 5DS R, FFS aOD: 4.2m

Visualisation Type: 1

Finalization Final Coordinates: 559200, 1/1025

Date and Time: