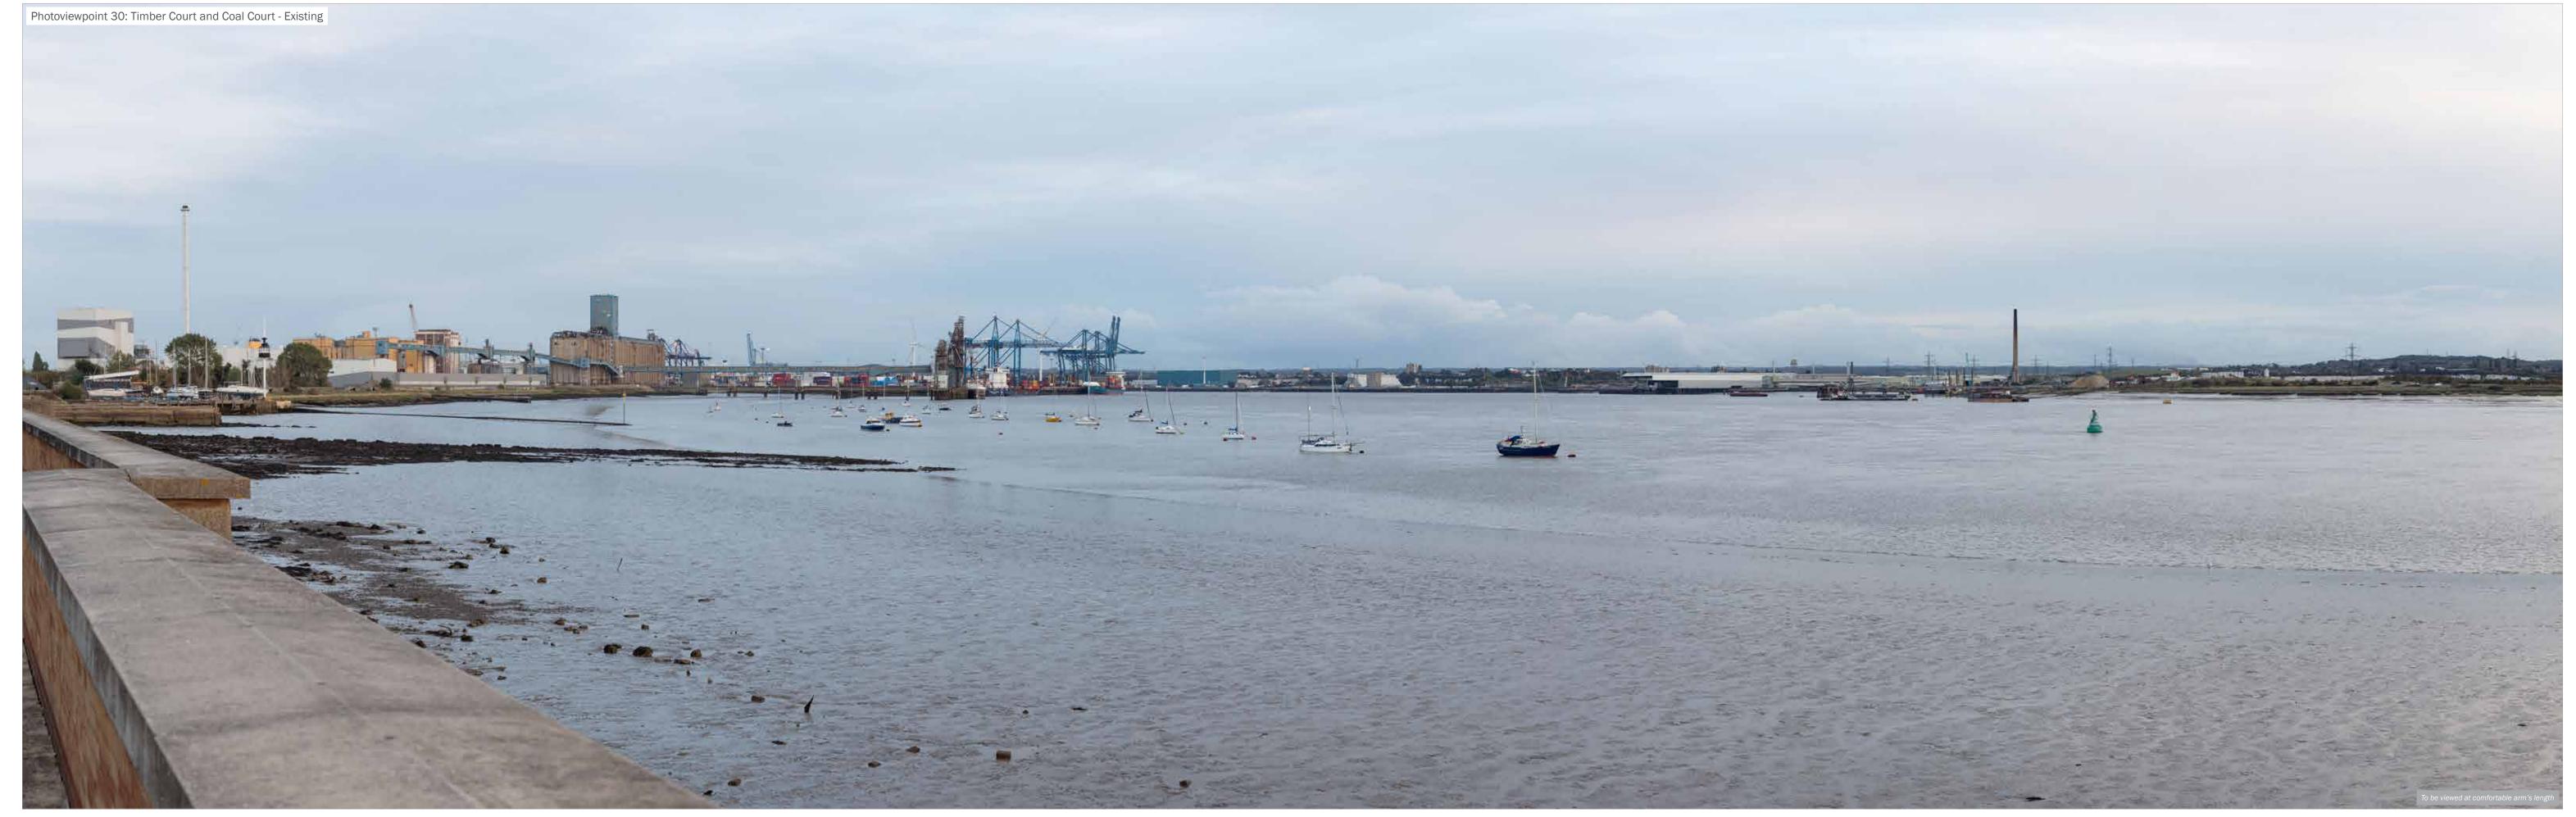

Make, Model, Sensor: Canon 5DS R, FFS a0D: 3.5m
Enlargement Factor: 96% @ A1 width Focal Length: 50mm

date drawing number drawn by checked QA GY client London Resort Company Holdings Limited project title The London Resort Company Holdings Limited Project The London Resort Company Holdings Limited P

Make, Model, Sensor: Canon 5DS R, FFS aOD: 3.5m
Enlargement Factor: 96% @ A1 width Focal Length: 50mm

date drawing number drawn by checked QA GY client London Resort Company Holdings Limited project title The London Resort Company Holdings Limited The London Resort Company Holdings Limited Project title The London Resort Company Holdings Limited Project title Project title The London Resort Company Holdings Limited Project title Project title Proje