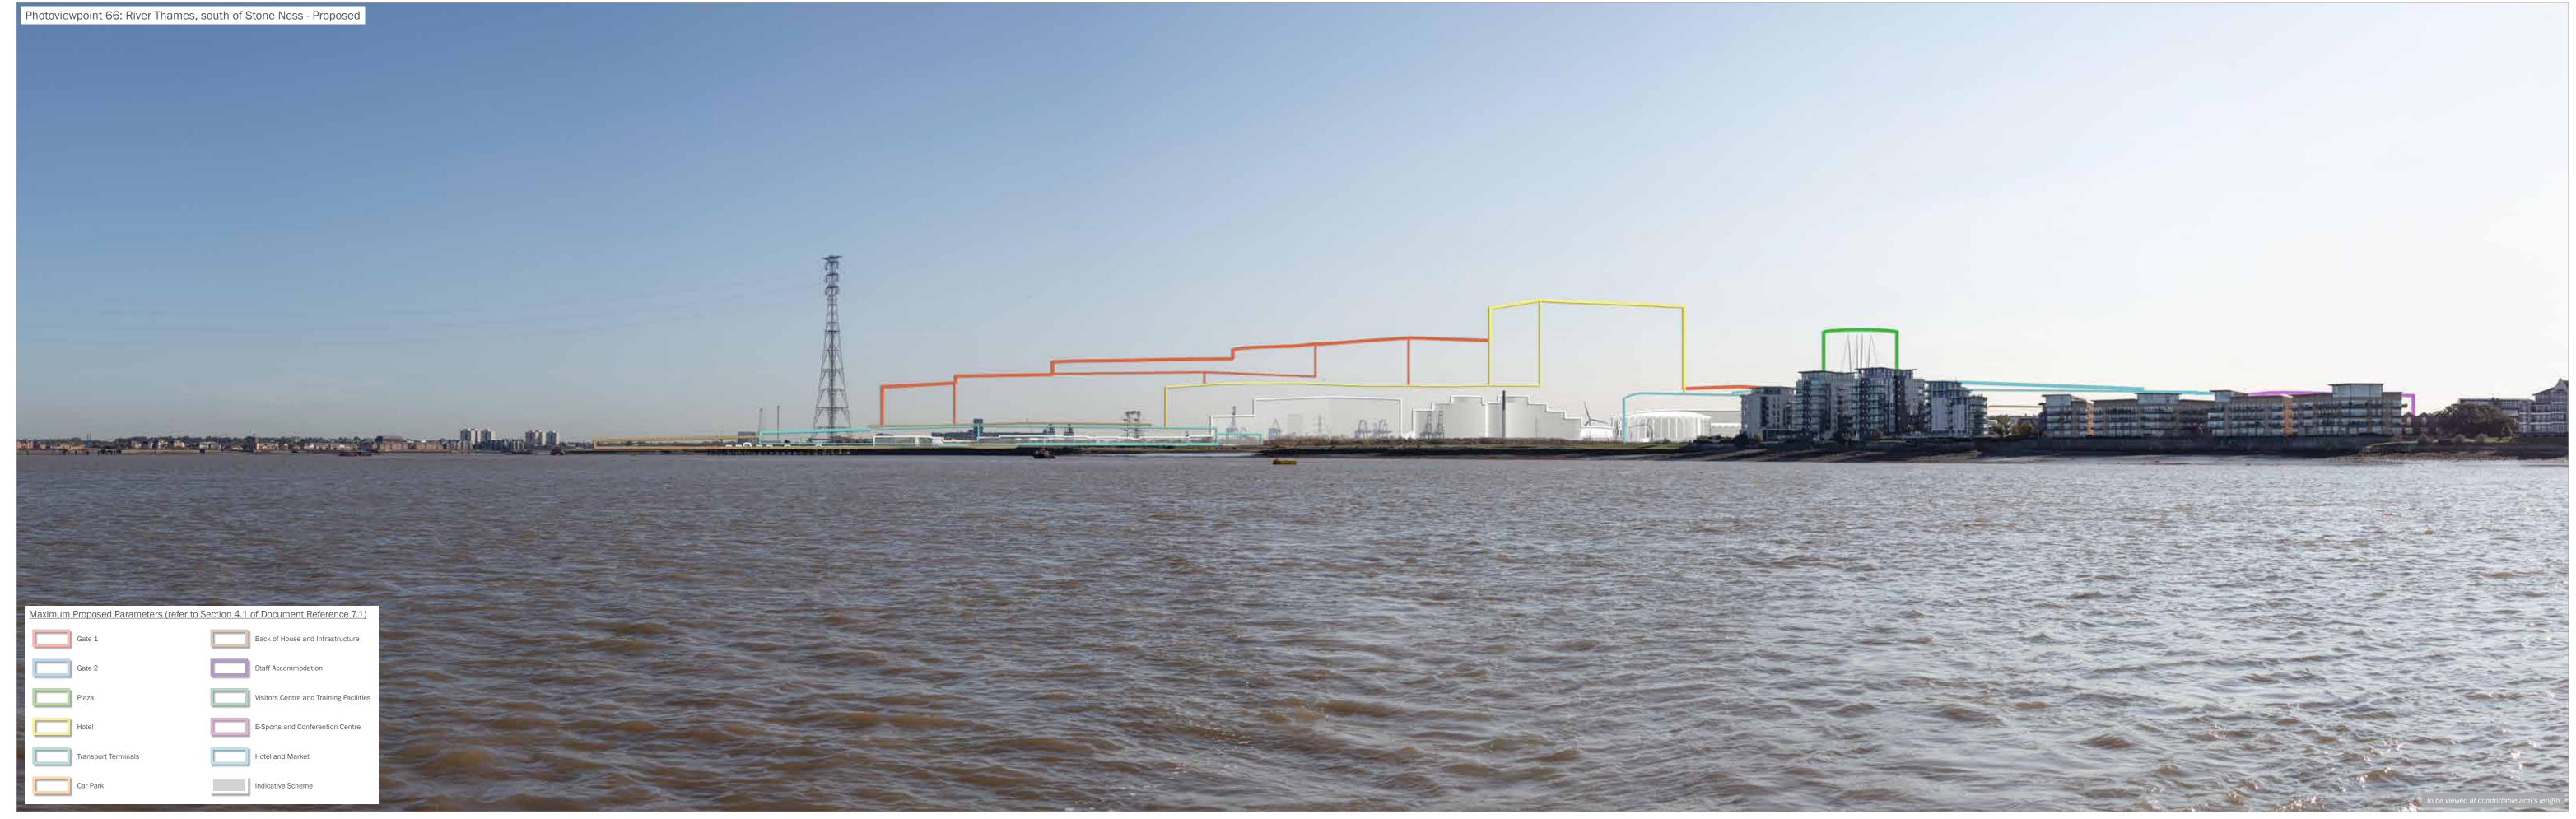

Grid Coordinates: 559501, 1/5419

Date and Time: 29/09/2020 @ 16:36

Projection: Cylindrical

Make, Model, Sensor: Canon 5DS R, FFS a0D: 4.9m

Float and Time: Projection: Visualisation Type: 1

date drawing number drawin by JTF project title QA GY client London Resort Company Holdings Limited project title The London Resort Company Holdings Limited Project The London Resort Com