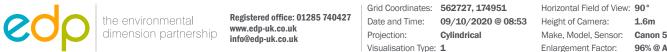

Grid Coordinates: 560564,174759 Horizontal Field of View: 90°

Make, Model, Sensor: Canon 5DS R, FFS a0D: 32m Enlargement Factor: 96% @ A1 width Focal Length: 50mm 

Projection: Cylindrical Make, Model, Sensor: Canon 5DS R, FFS aOD: 0.7m