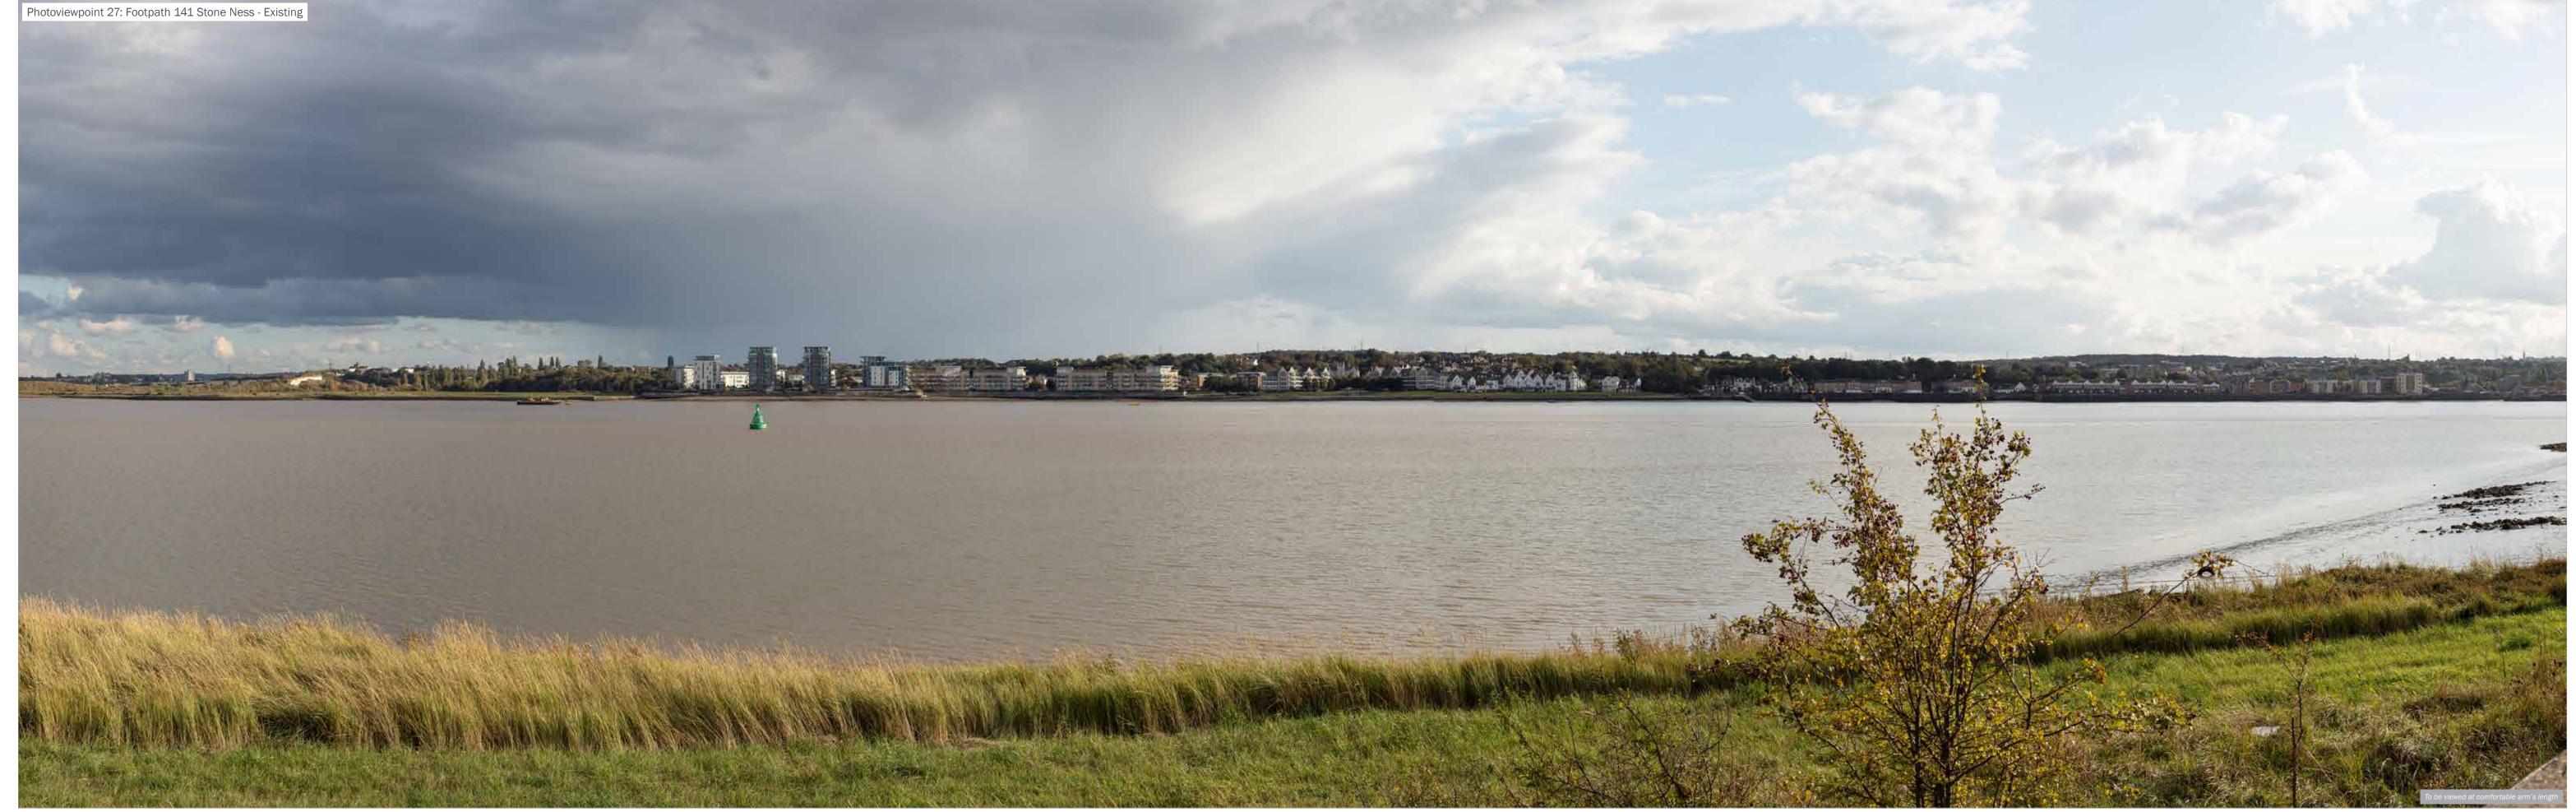

drawing title Figure 11.14: Accurate Visual Representations: Photoviewpoint 12

Make, Model, Sensor: Canon 5DS R, FFS aOD: 3.9m Enlargement Factor: 96% @ A1 width Focal Length: 50mm date drawing number drawn by Checked QA GY Client London Resort Company Holdings Limited project title The London Resort Company Holdings Limited Project title Proj