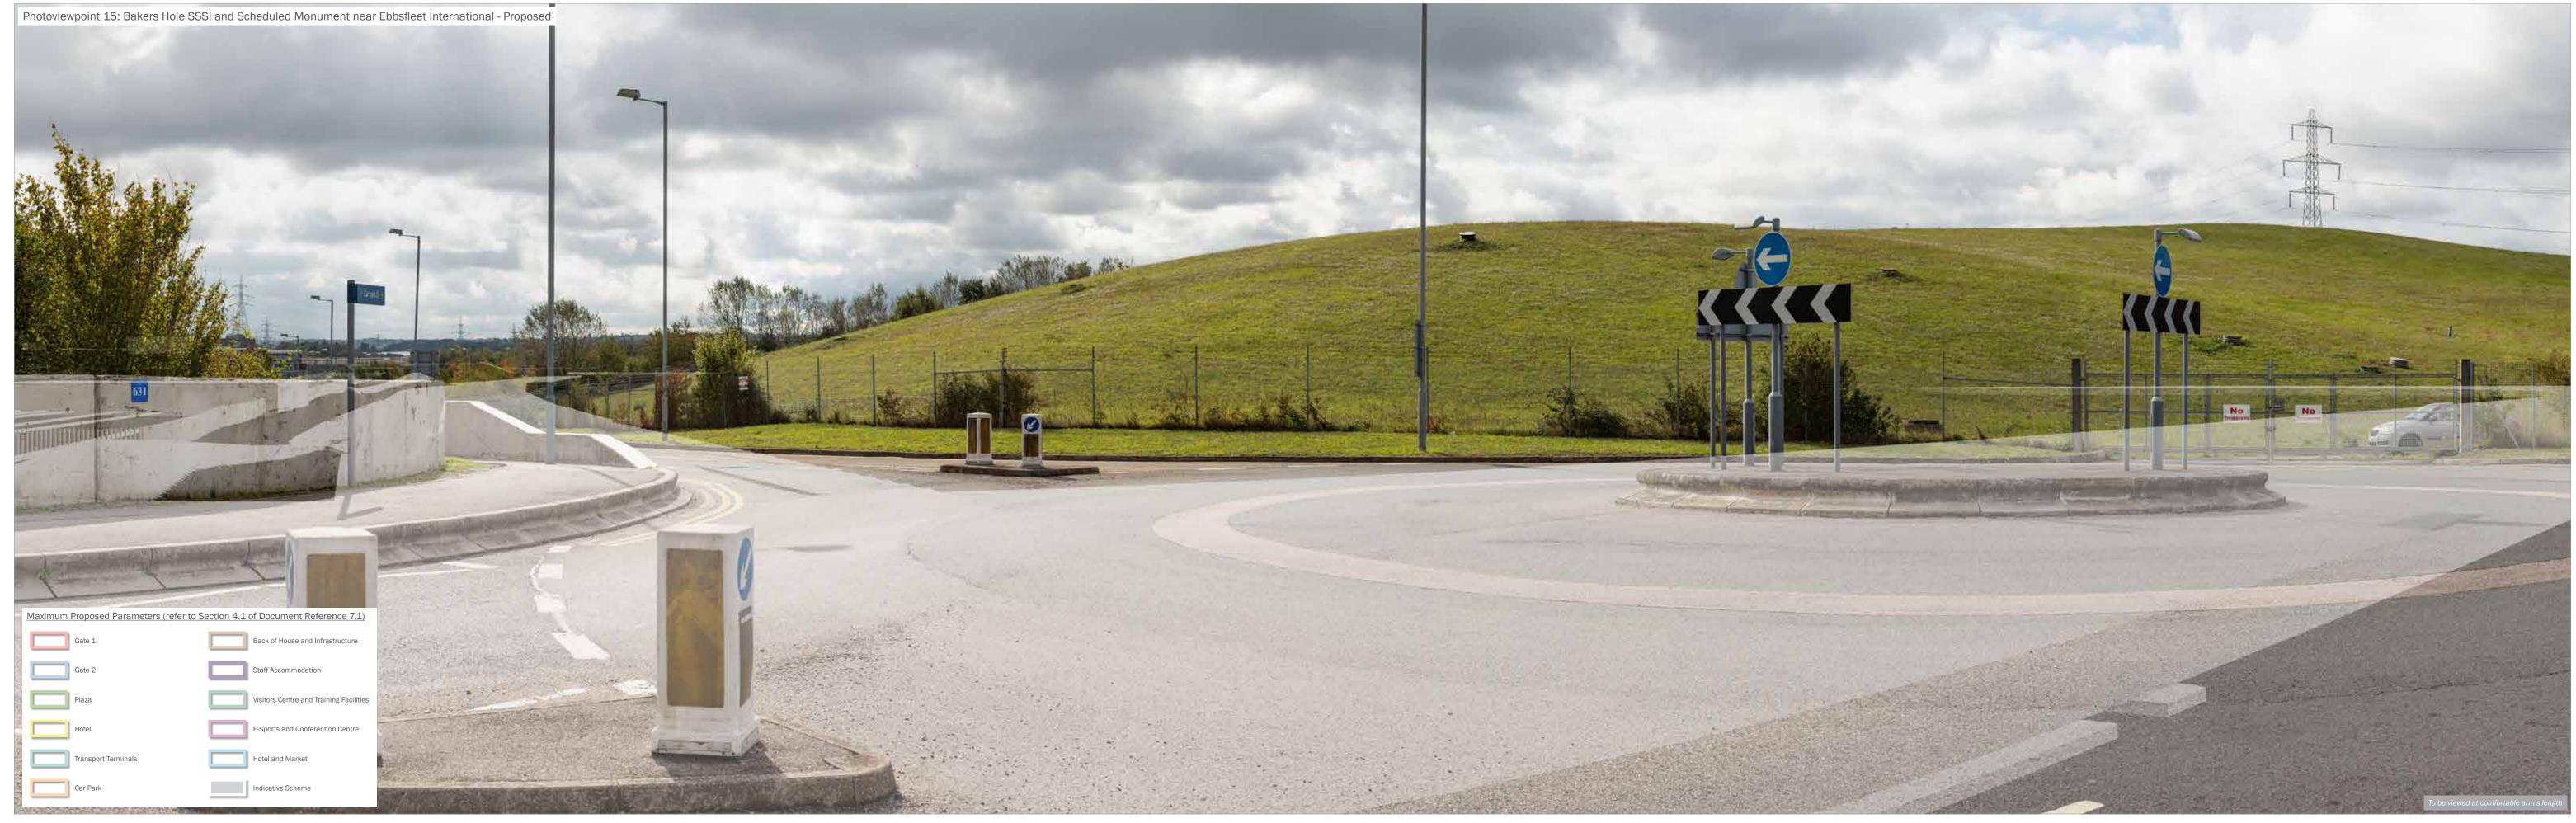

drawing title Figure 11.14: Accurate Visual Representations: Photoviewpoint 15a

the environmental dimension partnership and dimension partnership and dimension partnership dimension partnership and dimension partne

Make, Model, Sensor: Canon 5DS R, FFS a0D: 12.8m
Enlargement Factor: 96% @ A1 width Focal Length: 50mm

date 17 DECEMBER 2020 client London Resort Company Holdings Limited project title The London Resort Company Holdings Limited project title Checked OK QA GY drawing title Figure 11.14: Accurate Visual Representations

the environmental dimension partnership arms of partnership and partnership arms of the environmental dimension partnership ar

date 17 DECEMBER 2020 client London Resort Company Holdings Limited project title The London Resort Company Holdings Limited project title Checked OK QA GY drawing title Figure 11.14: Accurate Visual Representations