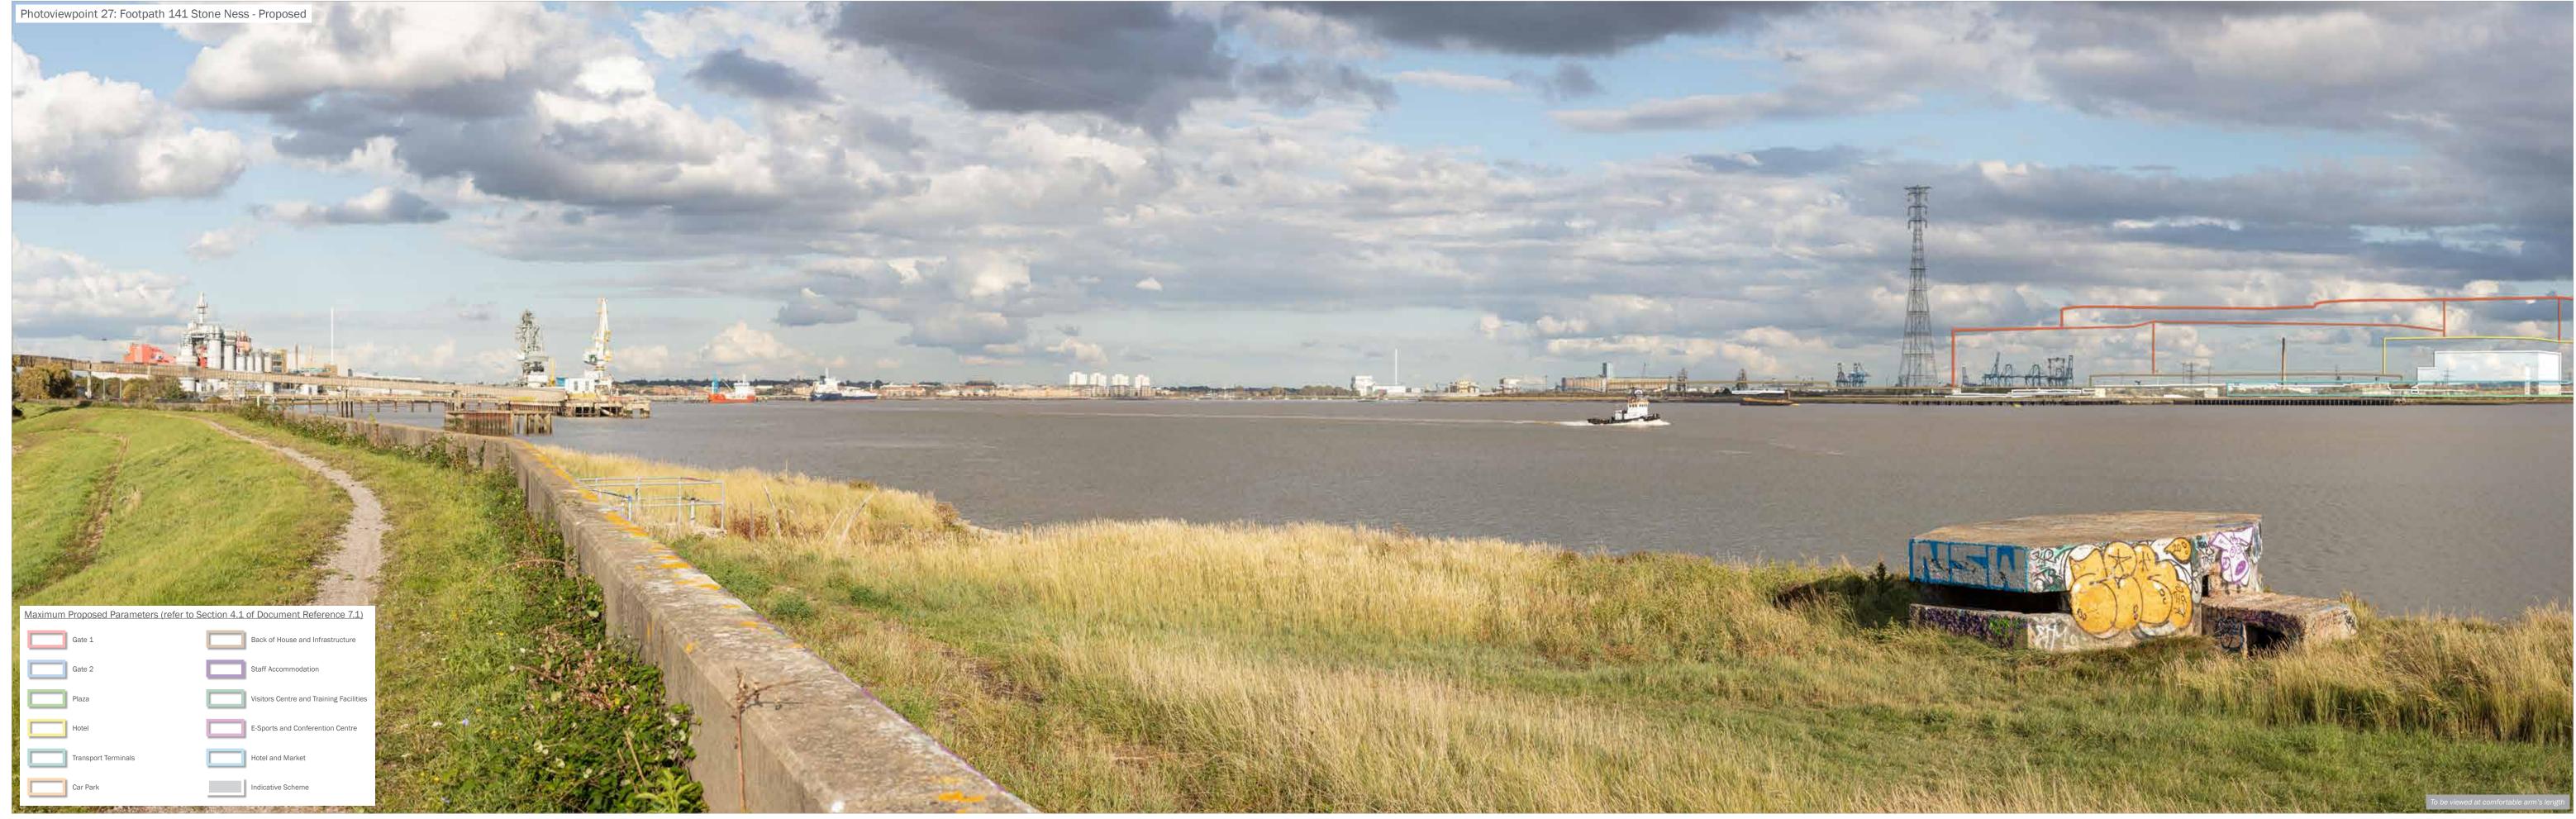

drawing title Figure 11.14: Accurate Visual Representations: Photoviewpoint 2a

the environmental dimension partnership and pa

date drawing number drawn by checked QA GY client London Resort Company Holdings Limited project title The London Resort Company Holdings Limited project title The London Resort Company Holdings Limited project title The London Resort Company Holdings Limited project title Figure 11.14: Accurate Visual Representations

drawing title Figure 11.14: Accurate Visual Representations: Photoviewpoint 2b

the environmental dimension partnership

Registered office: 01285 740427 www.edp-uk.co.uk info@edp-uk.co.uk

Make, Model, Sensor: Canon 5DS R, FFS aOD: 4.9m
Enlargement Factor: 96% @ A1 width Focal Length: 50mm