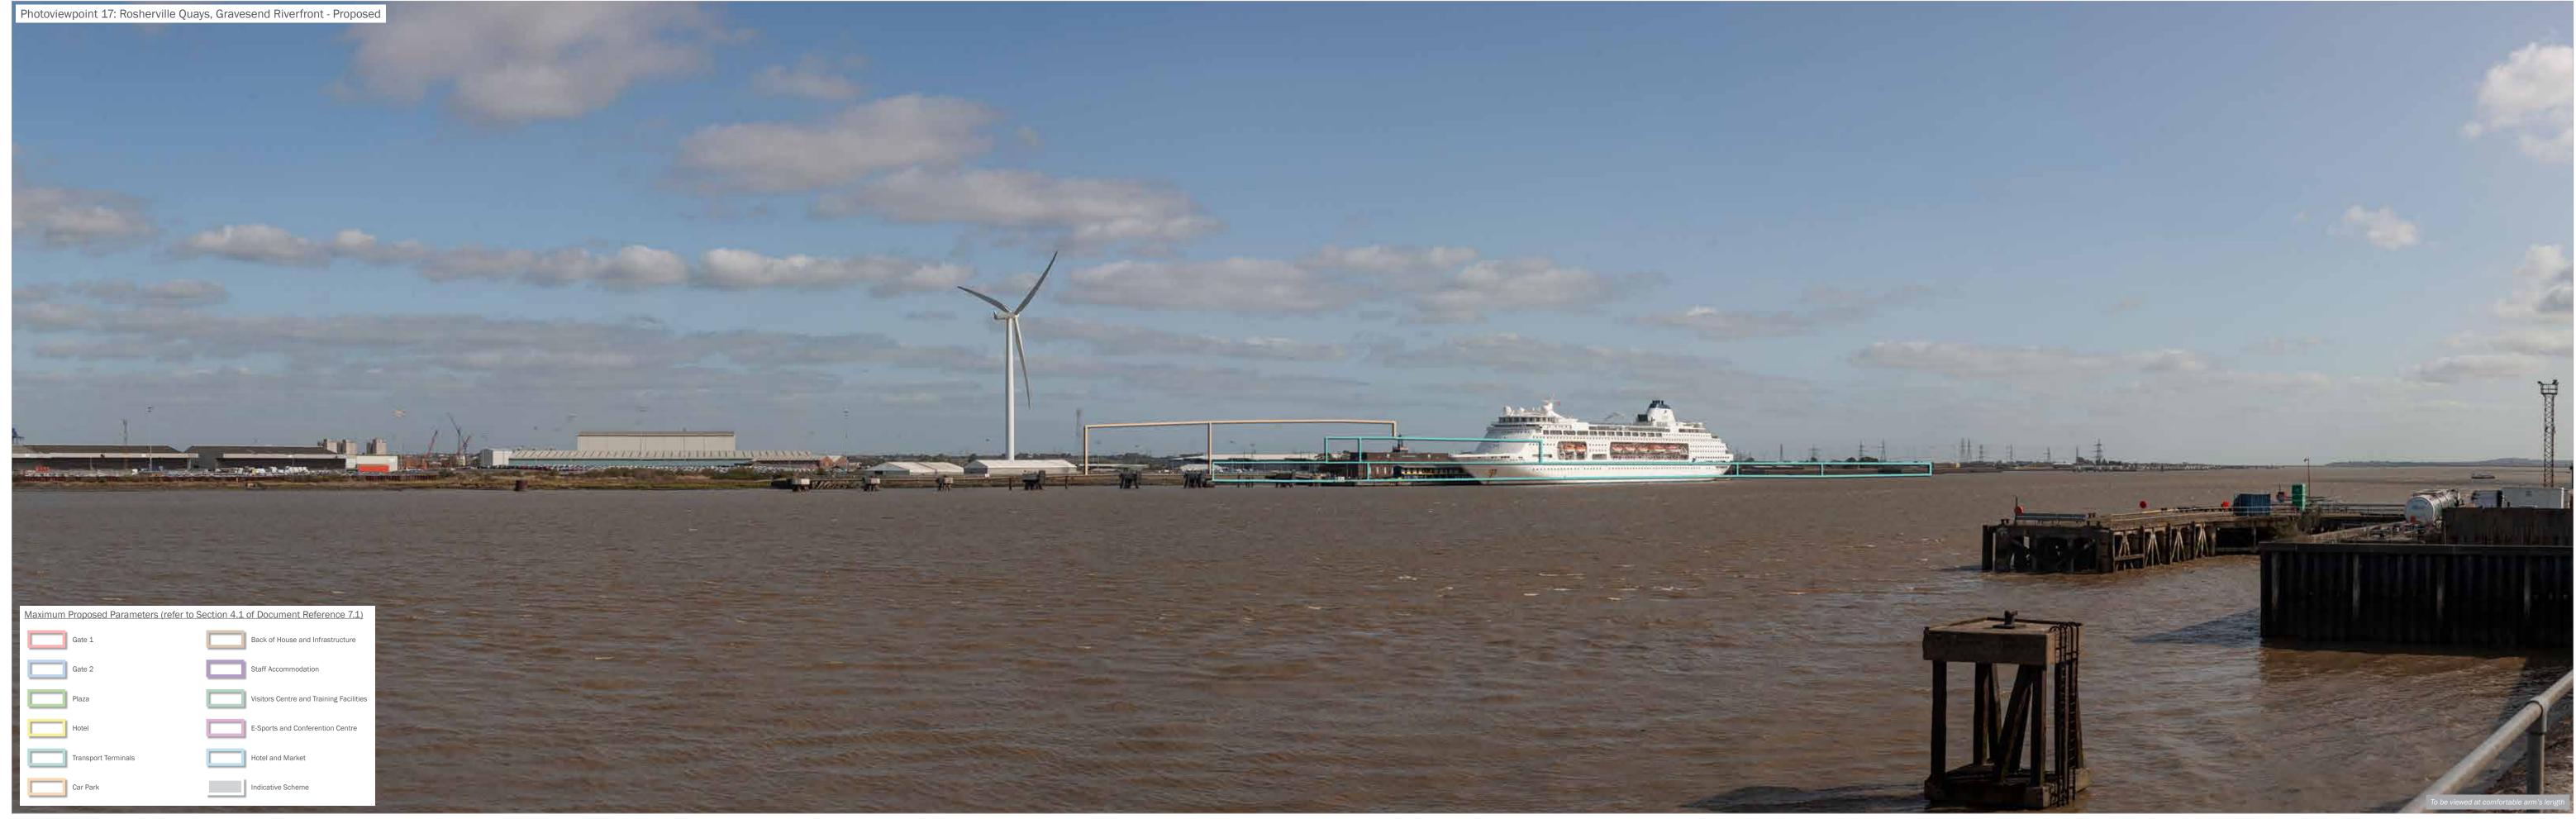

drawing title Figure 11.14: Accurate Visual Representations: Photoviewpoint 17a

the environmental dimension partnership

Registered office: 01285 740427 www.edp-uk.co.uk info@edp-uk.co.uk

Www.edp-uk.co.uk info@edp-uk.co.uk

Www.edp-uk.co.uk info@edp-uk.co.uk

Wake, Model, Sensor:

Cylindrical Make, Model, Sensor:

Cylindrical Make, Model, Sensor:

Cylindrical Sensor:

Cylindrical

Make, Model, Sensor: Canon 5DS R, FFS aOD: 4.8m
Enlargement Factor: 96% @ A1 width Focal Length: 50mm

date drawing number drawn by checked OA GY client London Resort Company Holdings Limited project title The London Resort Company Holdings Limited Project The London

drawing title Figure 11.14: Accurate Visual Representations: Photoviewpoint 17a

the environmental dimension partnership of modedp-uk.co.uk info@edp-uk.co.uk | Grid Coordinates: 563707, 174481 | Horizontal Field of View: 90° | Direction of View: NW |
Date and Time: 01/10/2020 @ 12:35 | Height of Camera: 1.6m | Distance: 721m |
Make, Model, Sensor: Canon 5DS R, FFS | a0D: 4.8m |
Visualisation Type: 1 | Enlargement Factor: 96% @ A1 width | Focal Length: 50mm