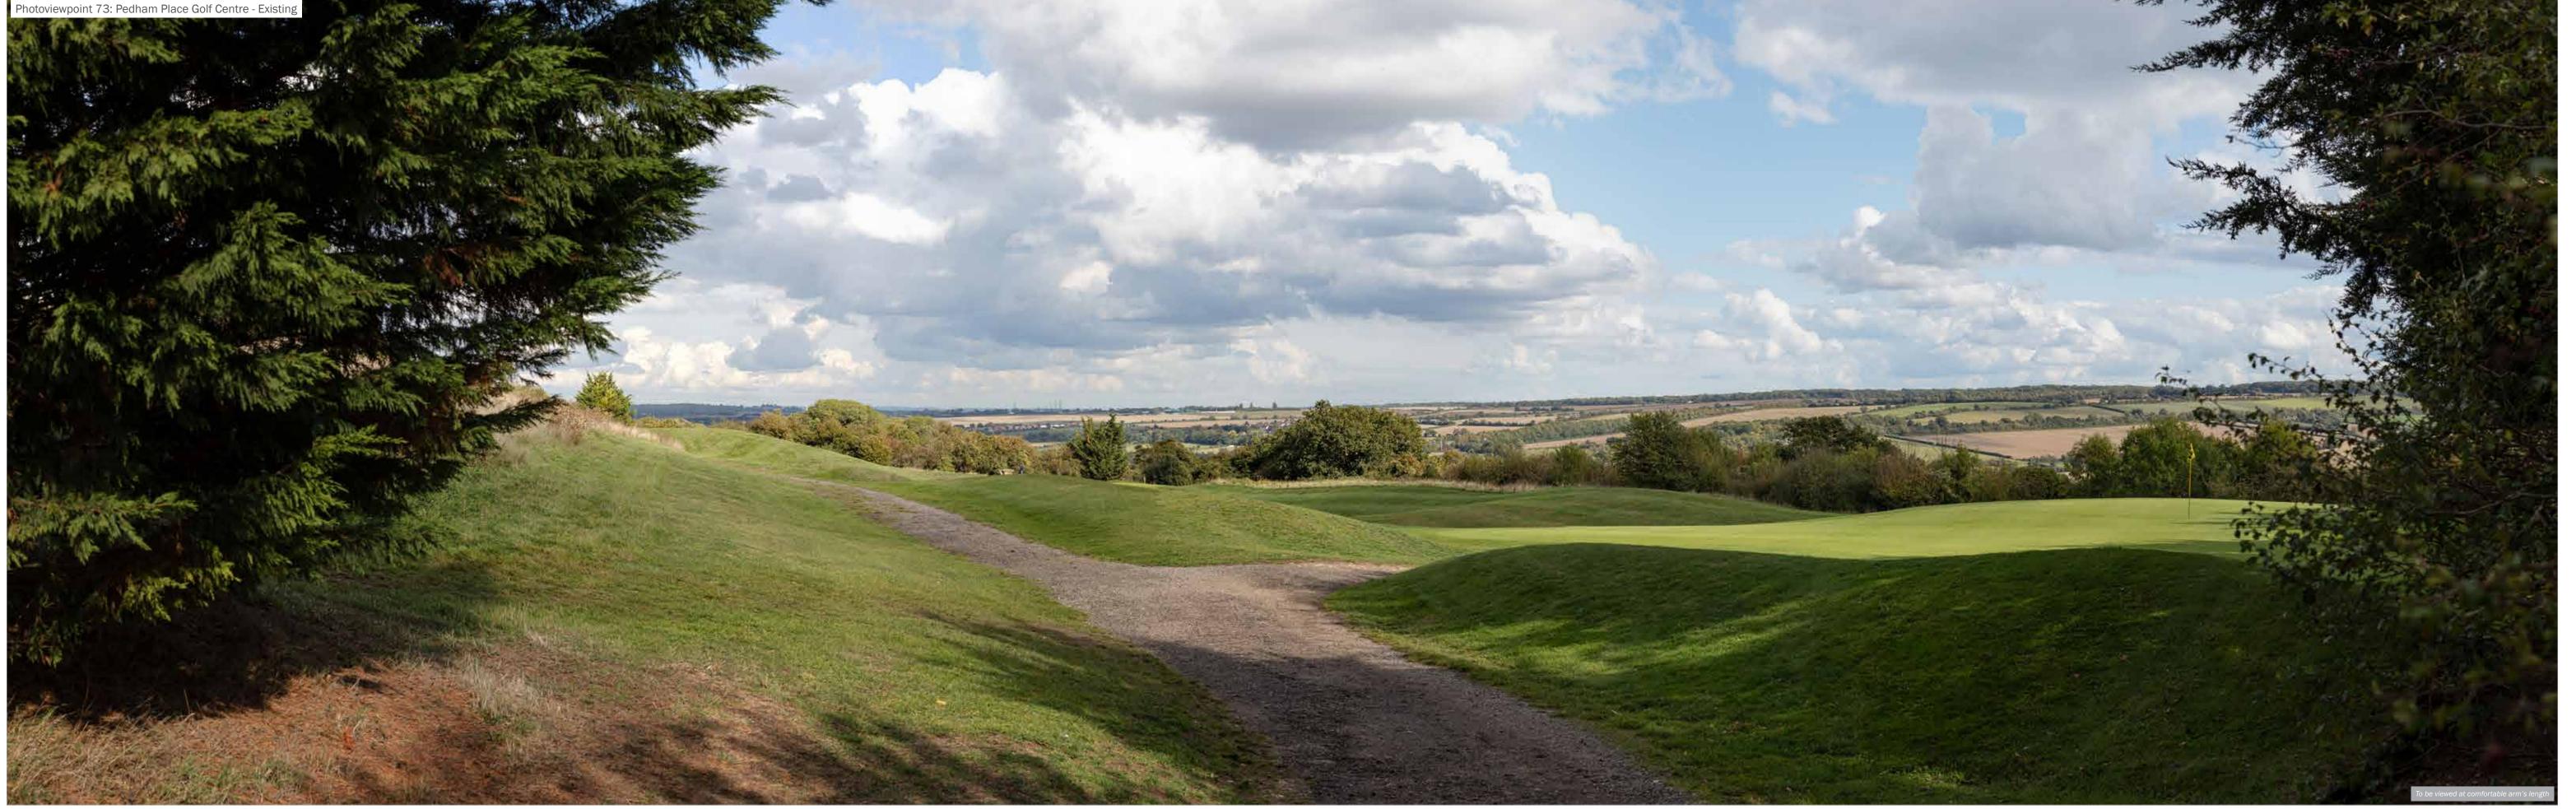

drawing title Figure 11.14: Accurate Visual Representations: Photoviewpoint 2a

Visualisation Type: 1

Make, Model, Sensor: Canon 5DS R, FFS aOD: 4.9m Enlargement Factor: 96% @ A1 width Focal Length: 50mm