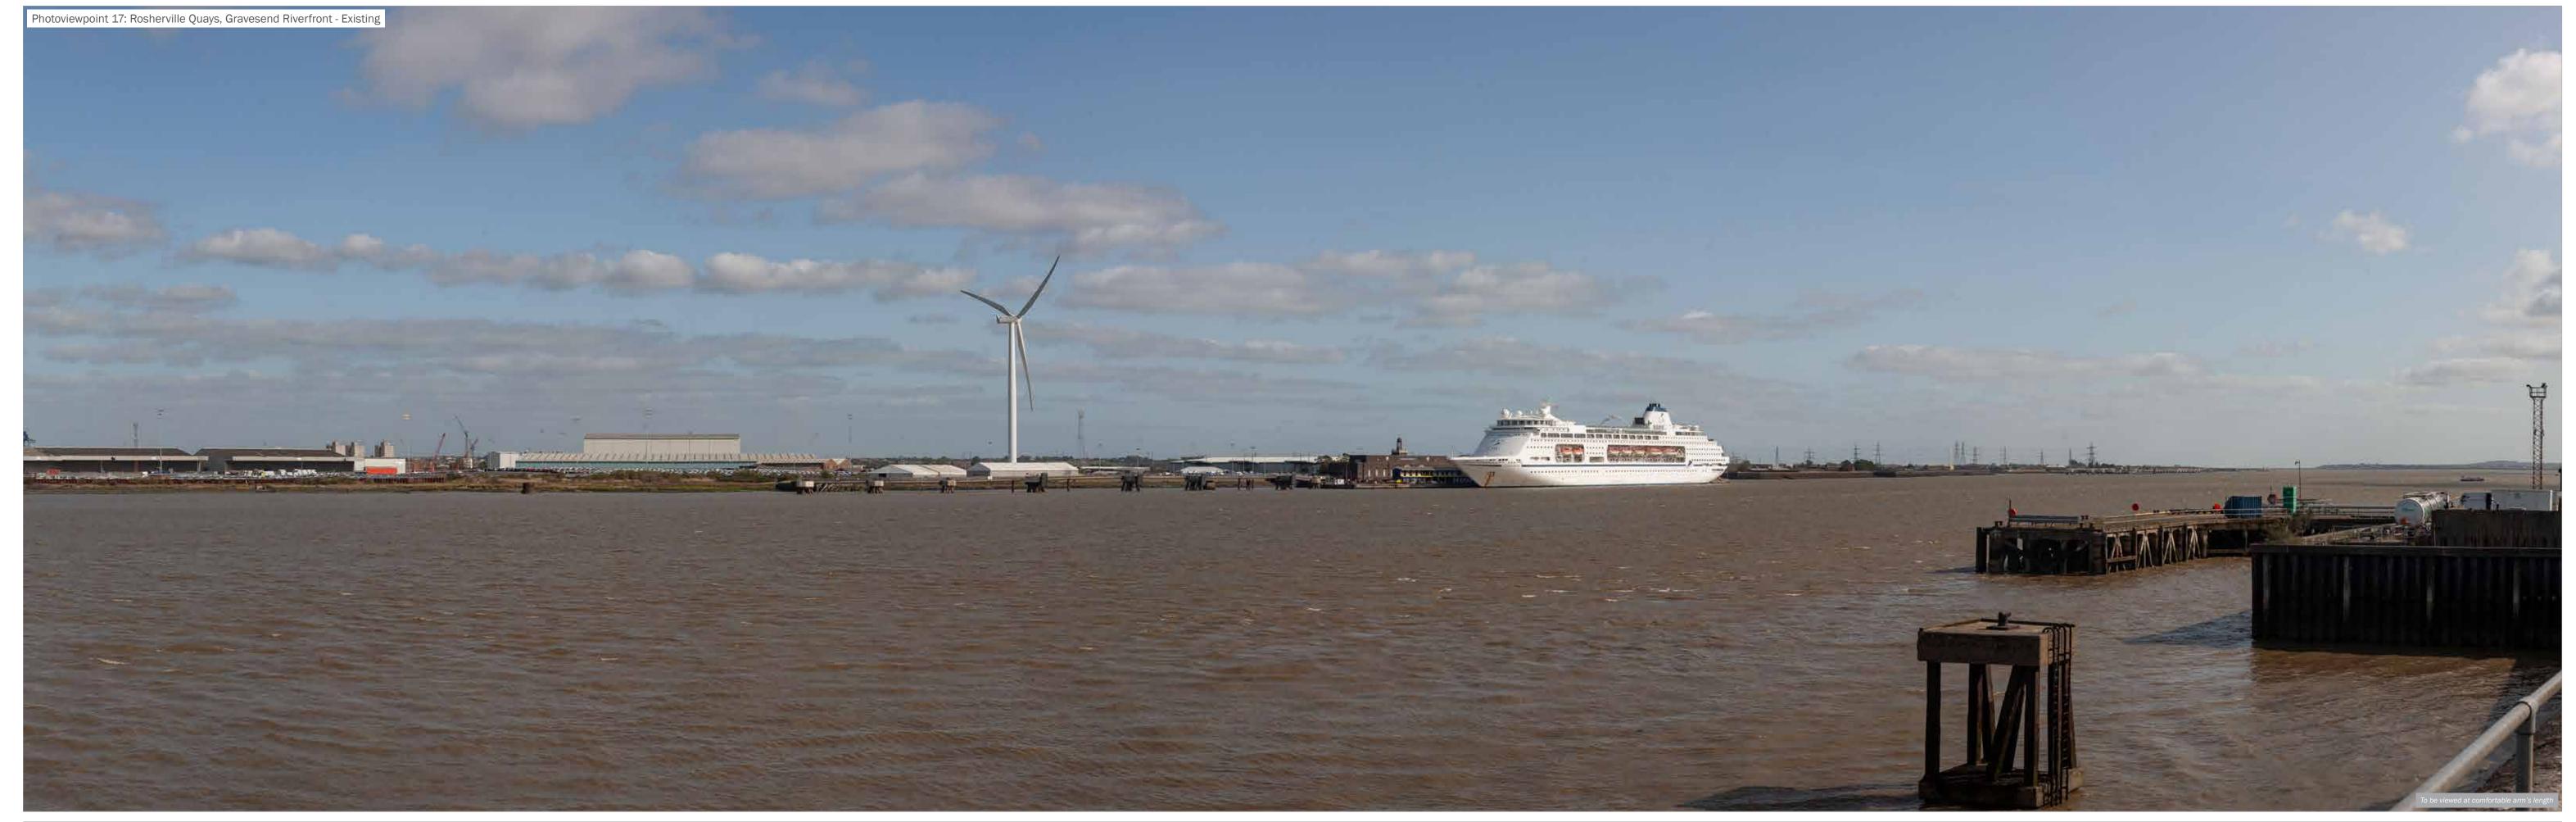

drawing title Figure 11.14: Accurate Visual Representations: Photoviewpoint 17a

the environmental dimension partnership

Registered office: 01285 740427 www.edp-uk.co.uk info@edp-uk.co.uk

Www.edp-uk.co.uk info@edp-uk.co.uk

Www.edp-uk.co.uk info@edp-uk.co.uk

Wake, Model, Sensor:

Cylindrical Make, Model, Sensor:

Cylindrical Make, Model, Sensor:

Cylindrical Sensor:

Cylindrical

Make, Model, Sensor: Canon 5DS R, FFS aOD: 4.8m
Enlargement Factor: 96% @ A1 width Focal Length: 50mm

date drawing number drawn by checked OA GY client London Resort Company Holdings Limited project title The London Resort Company Holdings Limited Project The London

drawing title Figure 11.14: Accurate Visual Representations: Photoviewpoint 17a

the environmental dimension partnership of modedp-uk.co.uk info@edp-uk.co.uk | Grid Coordinates: 563707, 174481 | Horizontal Field of View: 90° | Direction of View: NW |
Date and Time: 01/10/2020 @ 12:35 | Height of Camera: 1.6m | Distance: 721m |
Make, Model, Sensor: Canon 5DS R, FFS | a0D: 4.8m |
Visualisation Type: 1 | Enlargement Factor: 96% @ A1 width | Focal Length: 50mm