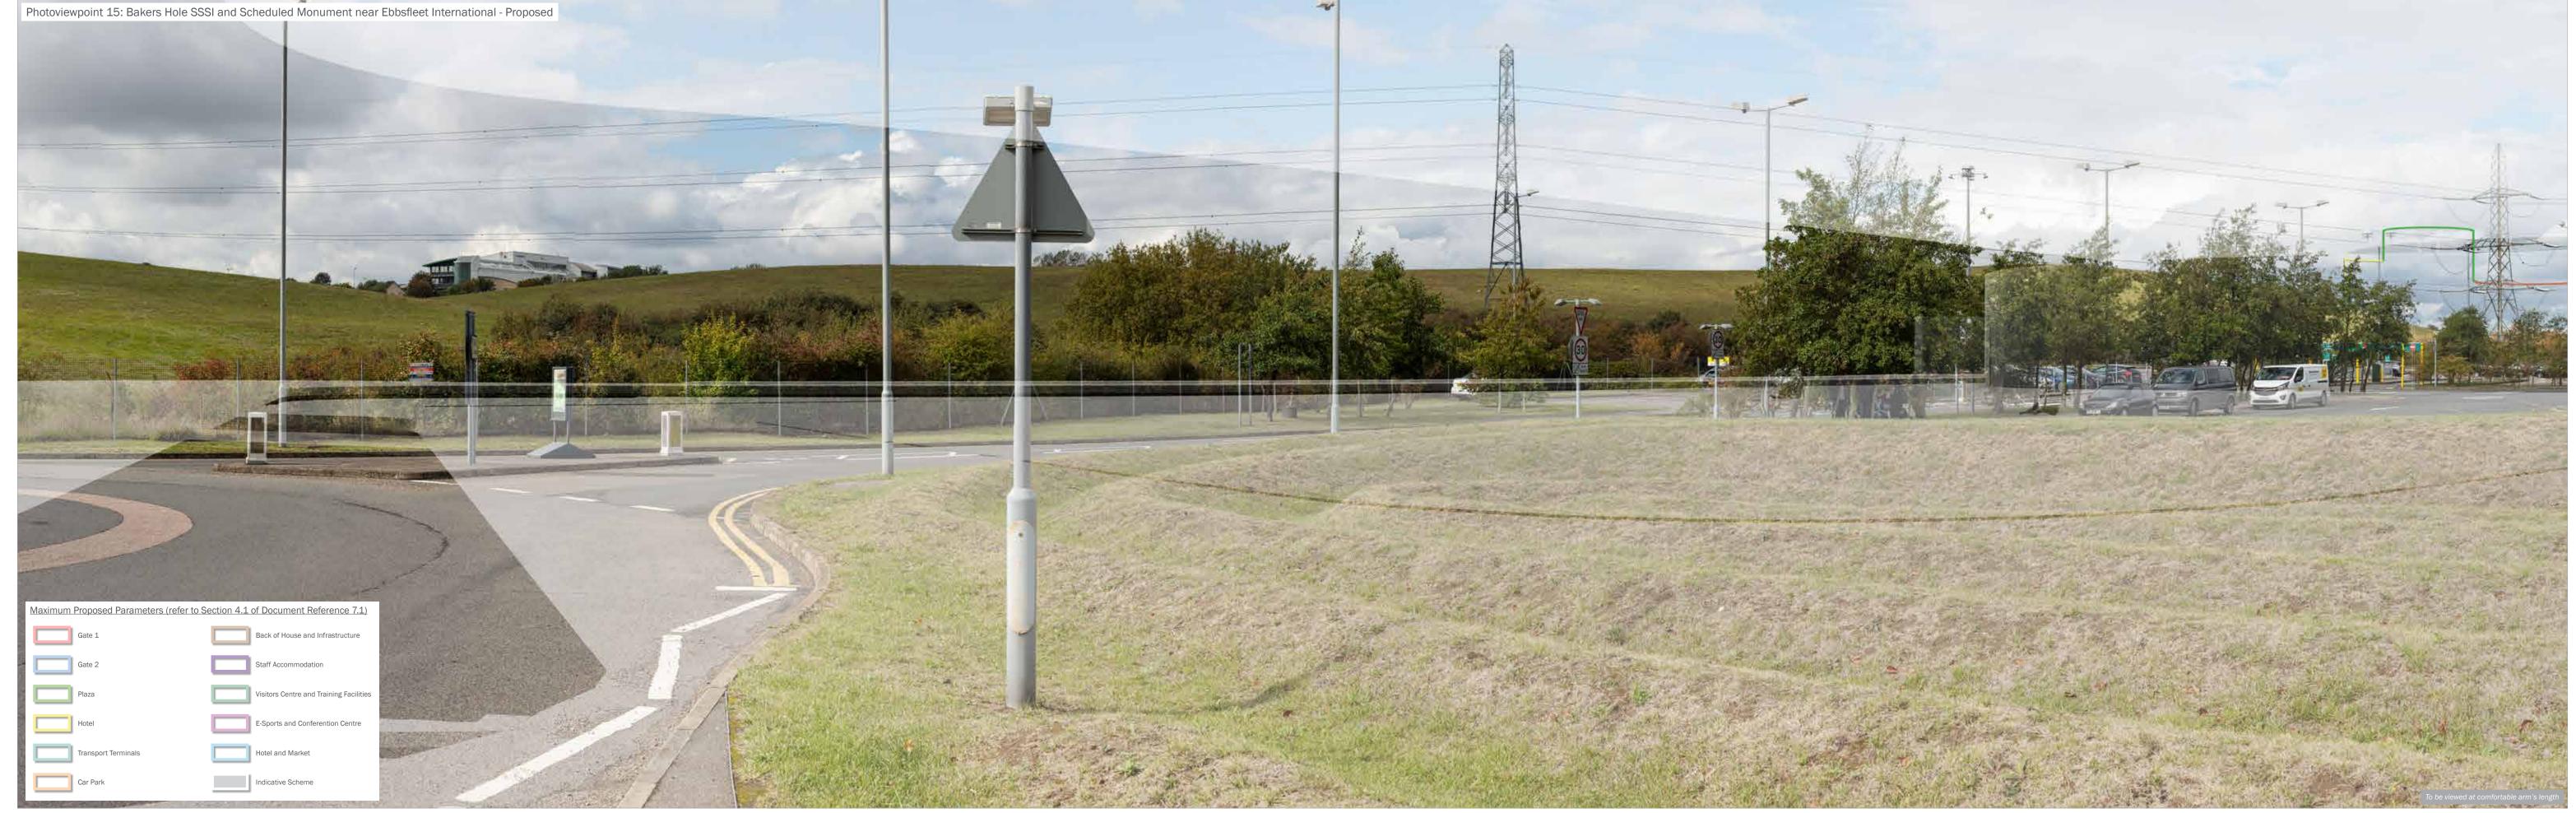

drawing title Figure 11.14: Accurate Visual Representations: Photoviewpoint 15b

the environmental dimension partnership and dimension partnership dimension partnership and dimension partnership dimension dimensio

Make, Model, Sensor: Canon 5DS R, FFS a0D: 12.8m Enlargement Factor: 96% @ A1 width Focal Length: 50mm date drawing number drawn by checked QA GY client drawing number drawn by checked QA GY client project title drawing title

**London Resort Company Holdings Limited** project title The London Resort

drawing title Figure 11.14: Accurate Visual Representations: Photoviewpoint 15b

the environmental dimension partnership

Registered office: 01285 740427 www.edp-uk.co.uk info@edp-uk.co.uk