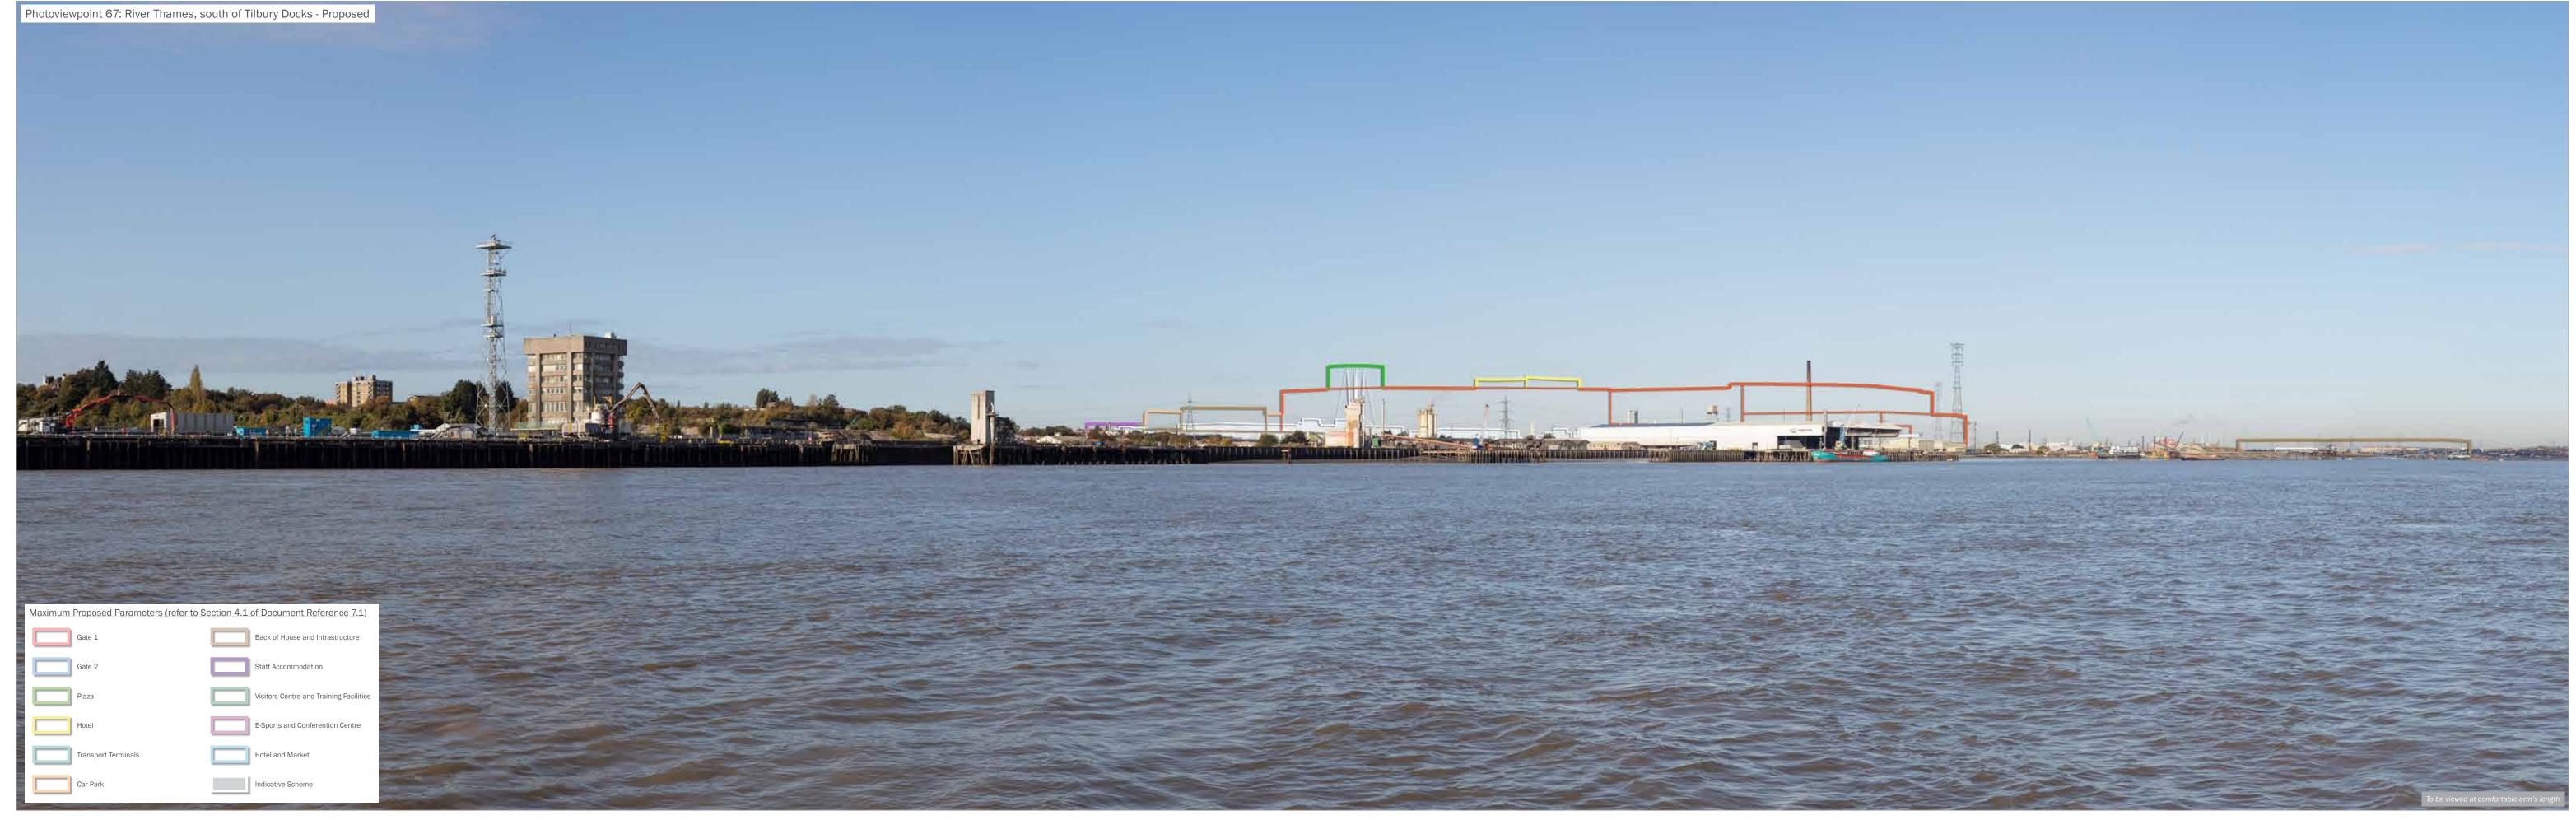

drawing title Figure 11.14: Accurate Visual Representations: Photoviewpoint 5b

Grid Coordinates: 560318, 173705 Horizontal Field of View: 90°

the environmental dimension partnership the en

date drawing number drawn by checked QA GY client London Resort Company Holdings Limited broight London Resort Company