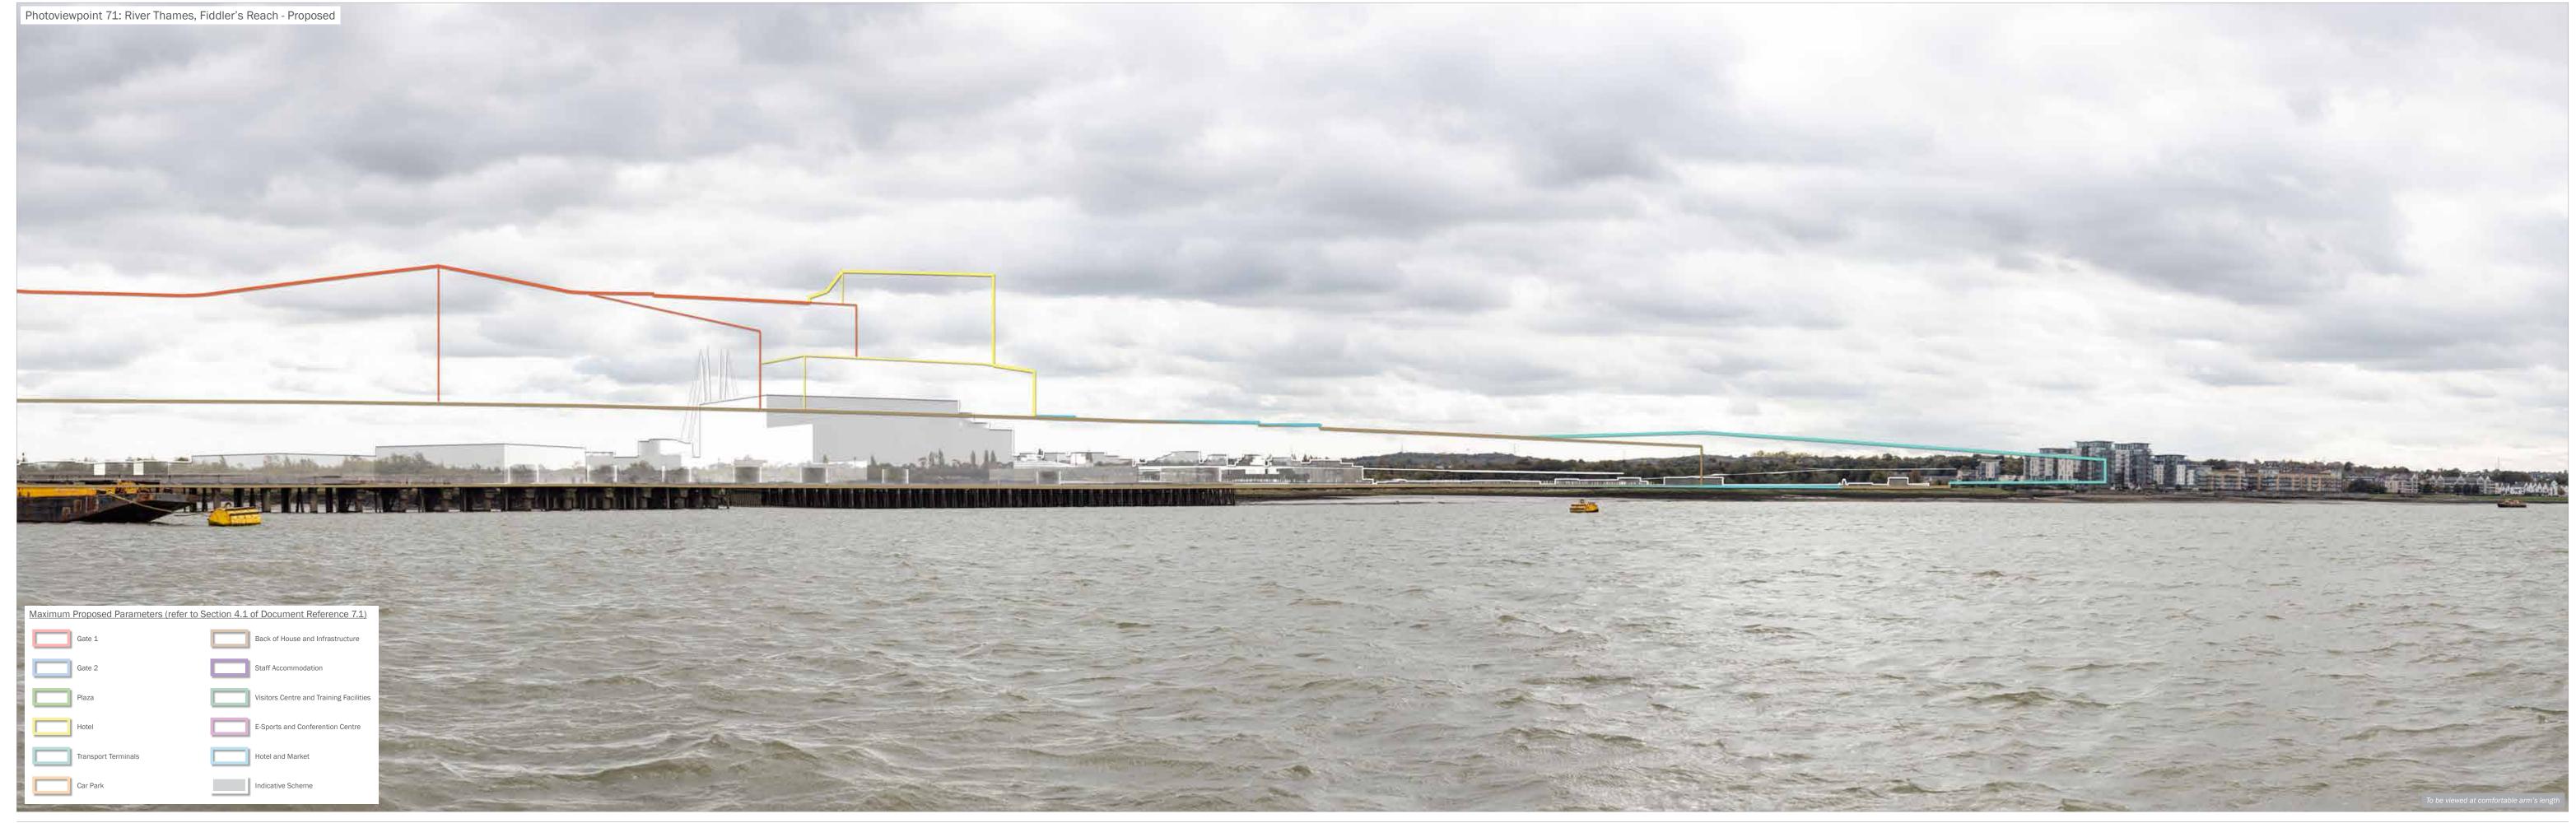

Grid Coordinates: 560564,174759 Horizontal Field of View: 90°

Make, Model, Sensor: Canon 5DS R, FFS a0D: 32m Enlargement Factor: 96% @ A1 width Focal Length: 50mm 

Projection: Cylindrical Make, Model, Sensor: Canon 5DS R, FFS aOD: 0.7m