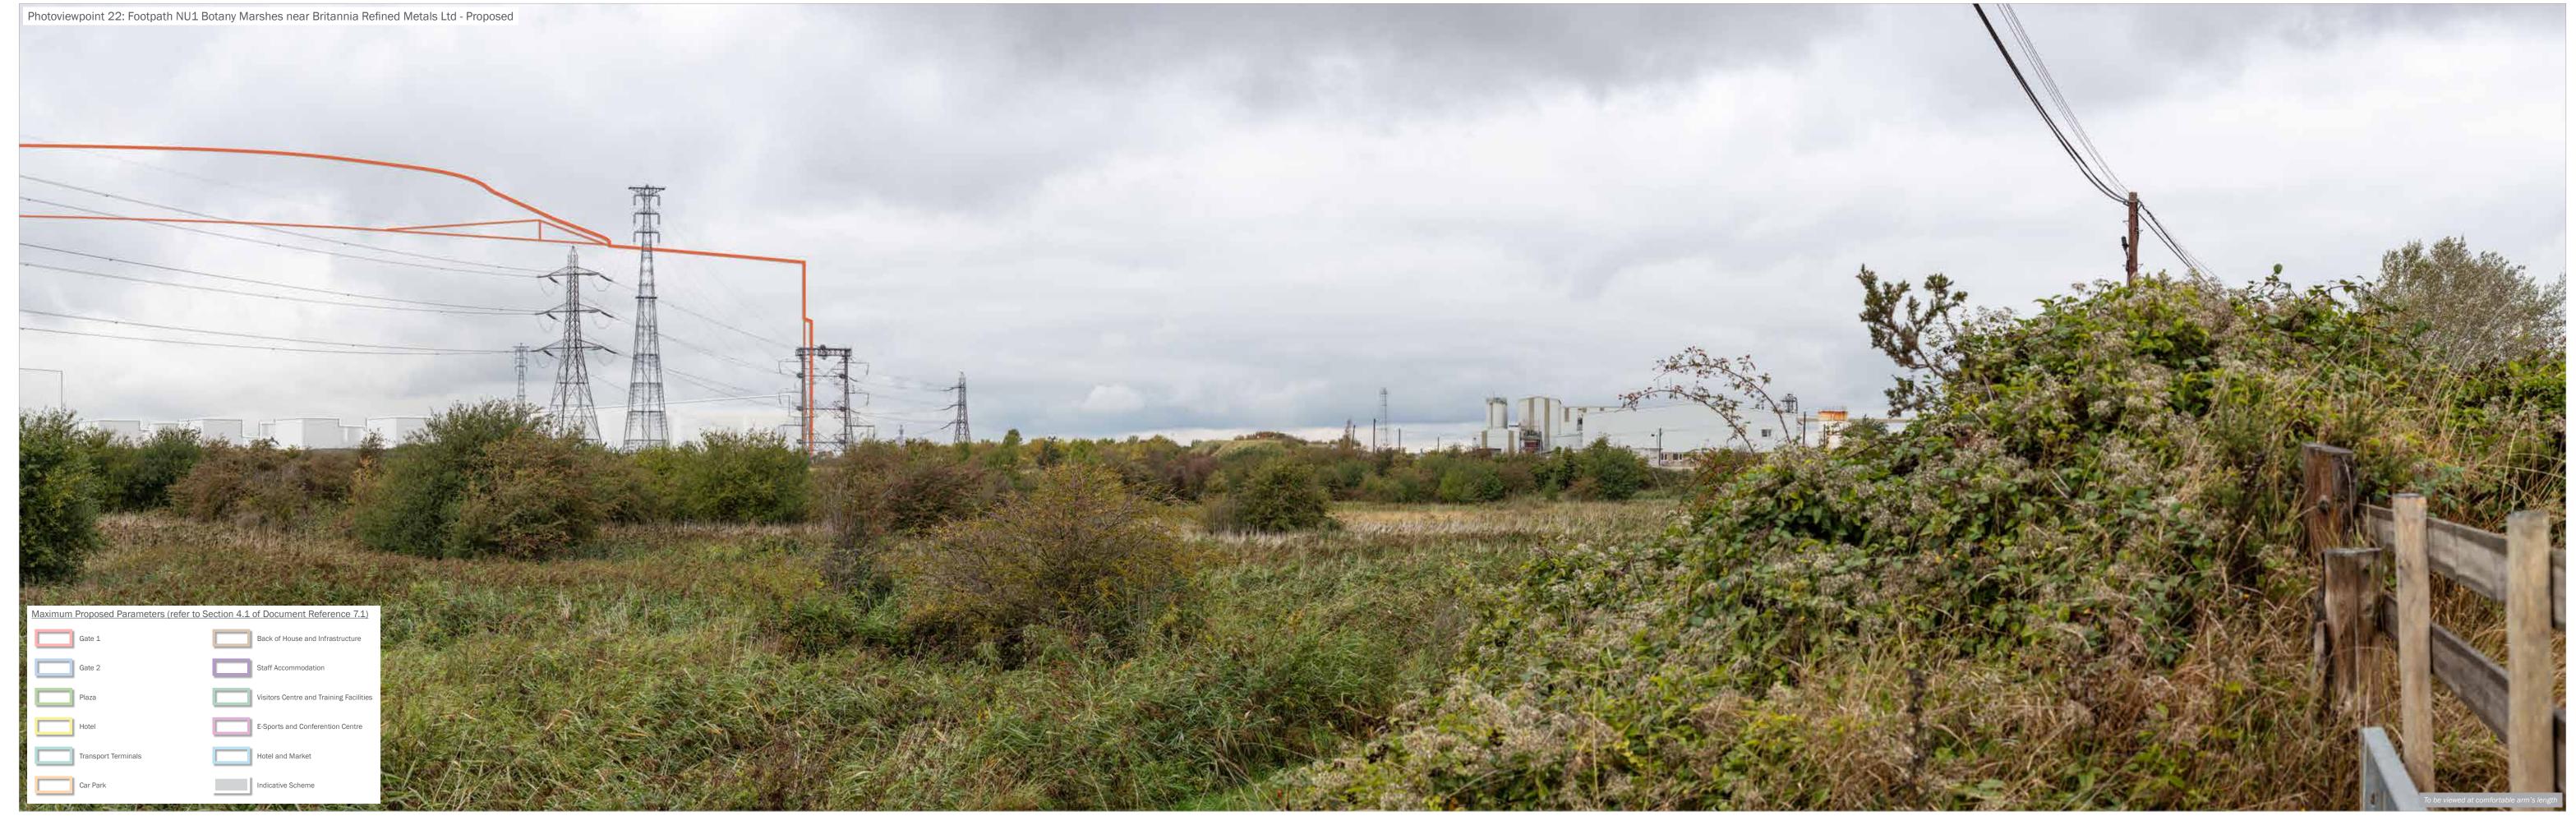

Enlargement Factor: 96% @ A1 width Focal Length: 50mm

date drawing number drawn by JTF project title QA GY drawing title Client London Resort Company Holdings Limited project title The London Resort Company Holdings Limited Project The London Resort Company Holdings Limited P drawing title Figure 11.14: Accurate Visual Representations: Photoviewpoint 23

Grid Coordinates: **561169, 175799** Horizontal Field of View: **90°** 

23 Height of Camera: 1.6m Distance: 15m Make, Model, Sensor: Canon 5DS R, FFS aOD: 5.5m Enlargement Factor: 96% @ A1 width Focal Length: 50mm date 17 DECEMBER 2020 client
drawing number drawn by JTF project title
checked OK
QA GY drawing title