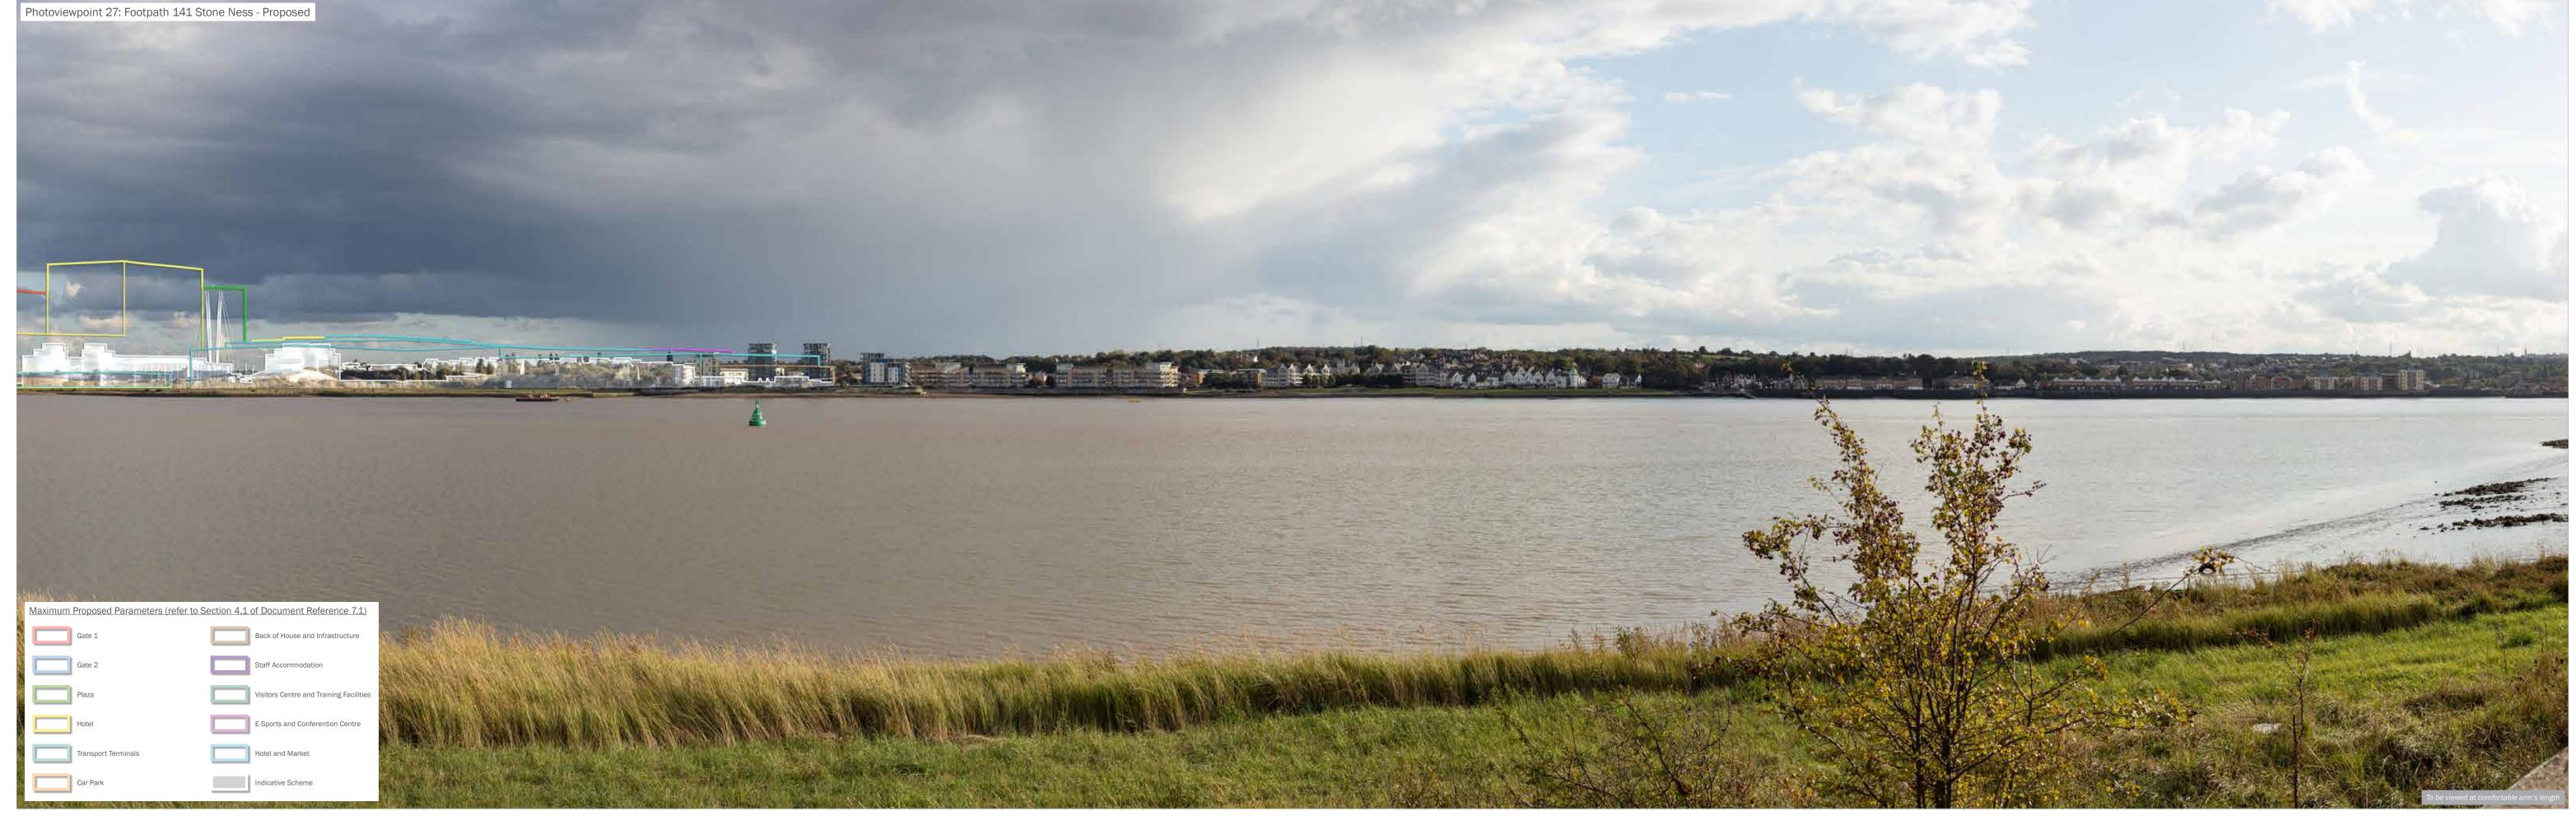

drawing title Figure 11.14: Accurate Visual Representations: Photoviewpoint 12

Make, Model, Sensor: Canon 5DS R, FFS aOD: 3.9m Enlargement Factor: 96% @ A1 width Focal Length: 50mm date drawing number drawn by Checked QA GY Client London Resort Company Holdings Limited project title The London Resort Company Holdings Limited Project title Proj