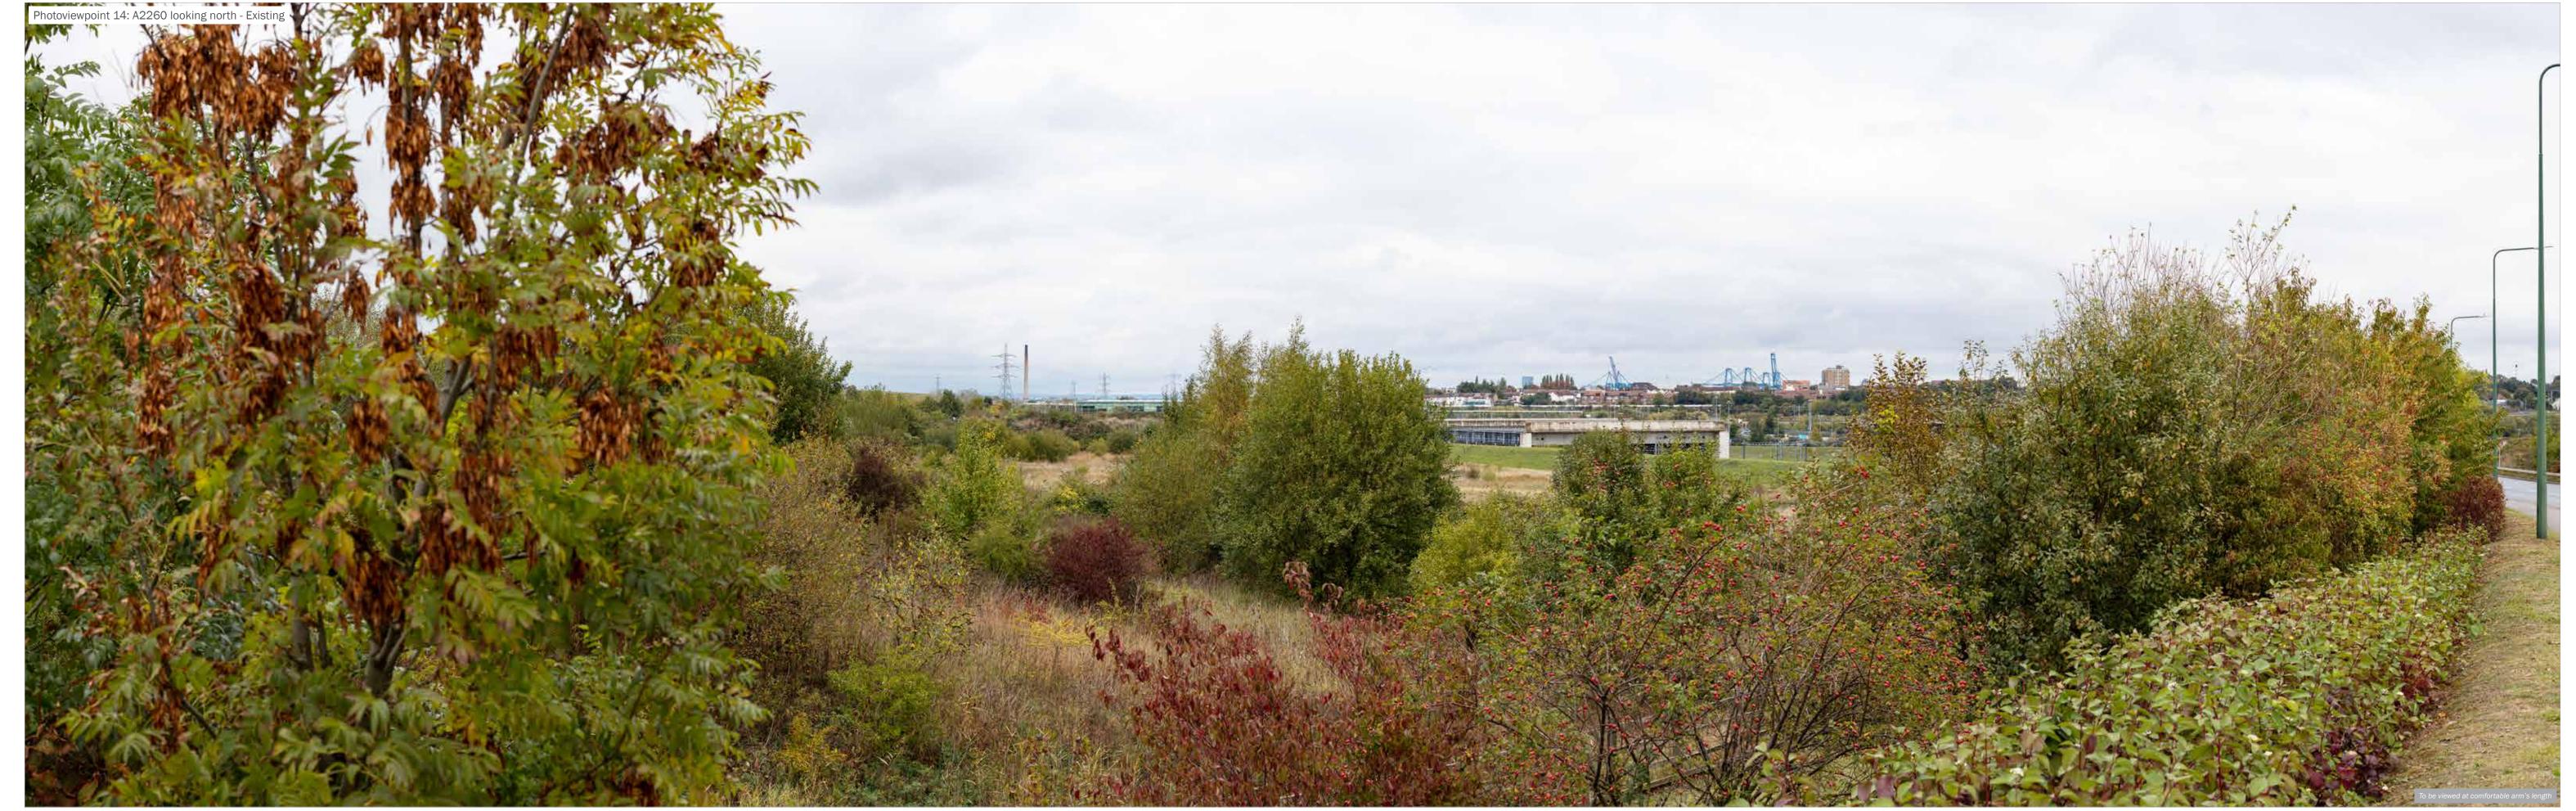

London Resort Company Holdings Limited project title The London Resort

The London Resort

OK drawing title Figure 11.14: Accurate Visual Representations drawing title Figure 11.14: Accurate Visual Representations: Photoviewpoint 14b

Grid Coordinates: 561402, 173374 Horizontal Field of View: 90°

Make, Model, Sensor: Canon 5DS R, FFS aOD: 19.5m
Enlargement Factor: 96% @ A1 width Focal Length: 50mm

date 17 DECEMBER 2020 client
drawing number edp5988\_d152b
drawn by JTF project title
checked OK
QA GY drawing title

**London Resort Company Holdings Limited** 

drawing title Figure 11.14: Accurate Visual Representations: Photoviewpoint 14b

the environmental dimension partnership

Registered office: 01285 740427 www.edp-uk.co.uk info@edp-uk.co.uk