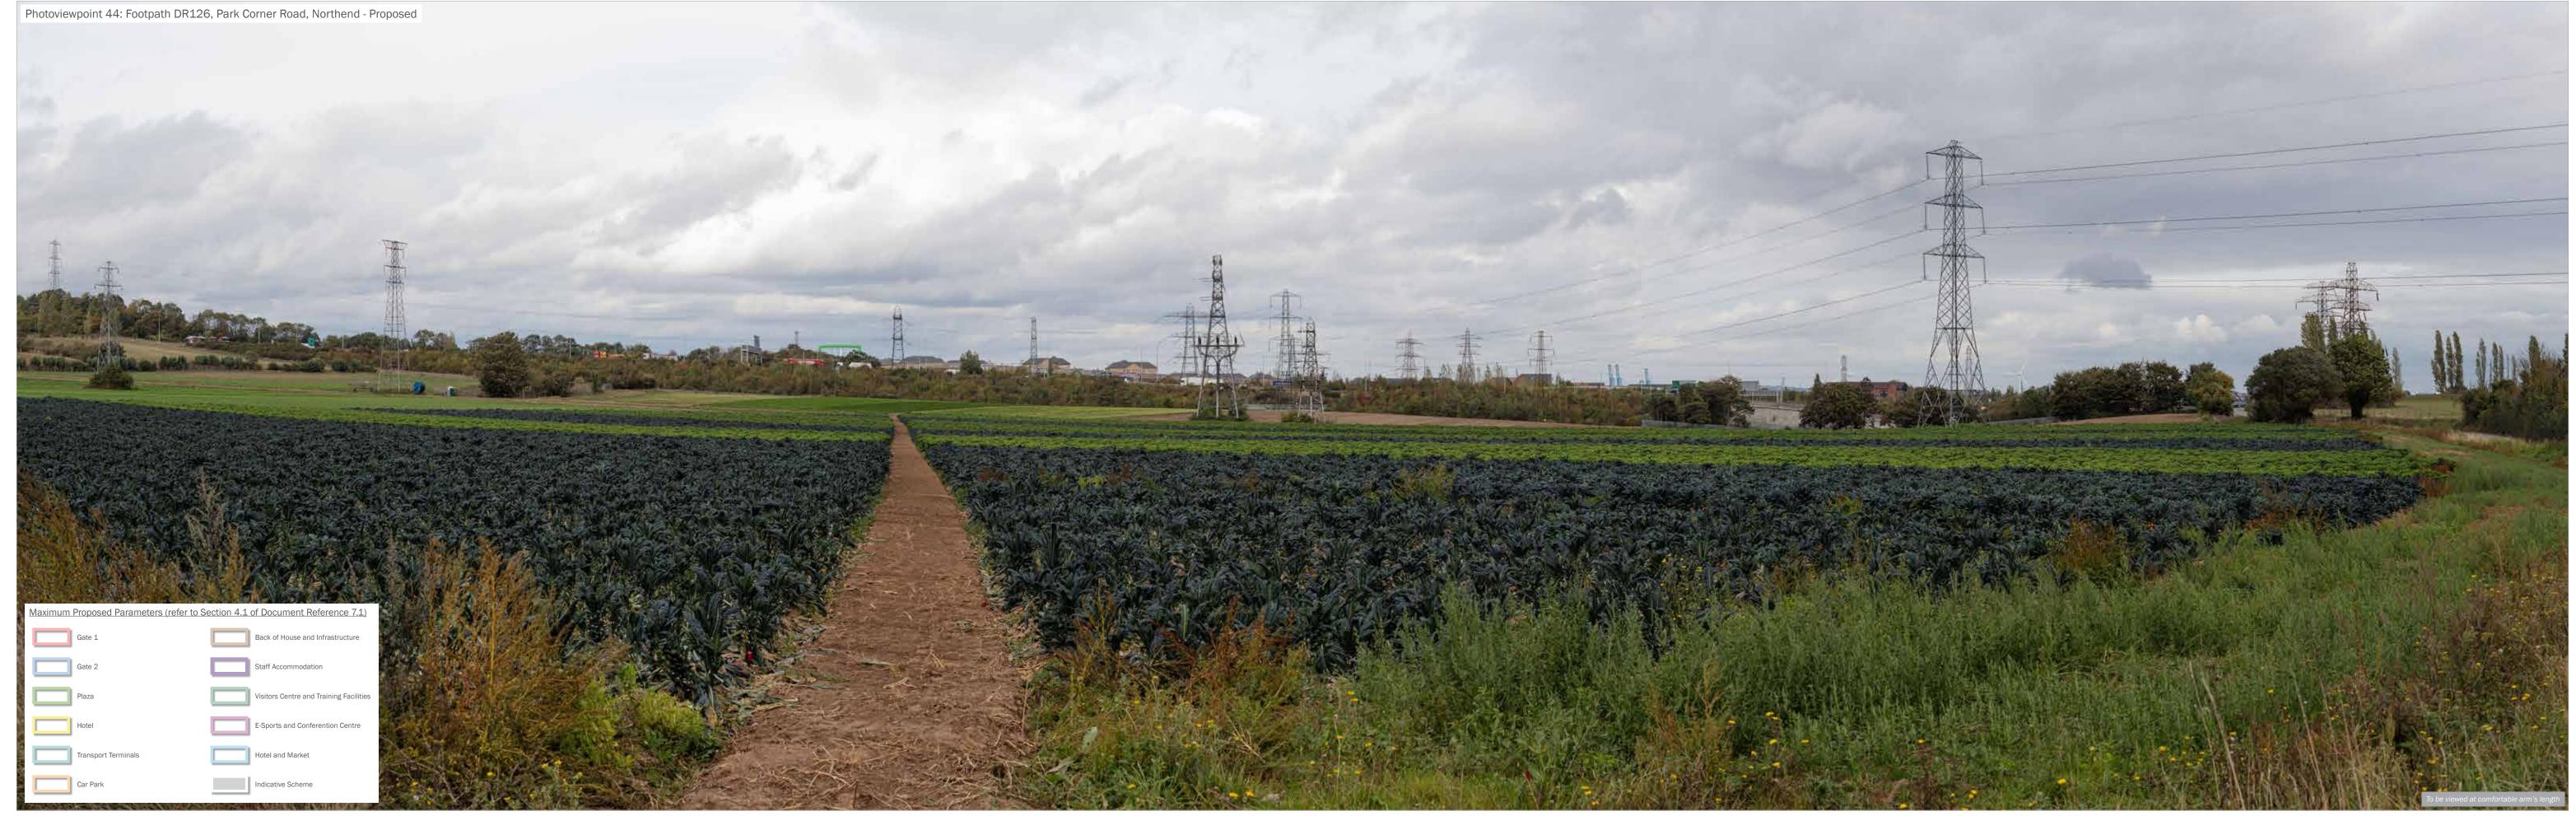

Model, Sensor:

Cylindrical Sensor:

Cylindrical Make, Model, Sensor:

Conson 5 Visualisation Type: 1

Make, Model, Sensor: Canon 5DS R, FFS a0D: 33.6m
Enlargement Factor: 96% @ A1 width Focal Length: 50mm

date drawing number drawn by checked QA GY client London Resort Company Holdings Limited project title The London Resort Company Holdings Limited Project The London Resort Company Holdings Limited P





the environmental dimension partnership dimension dimension partnership dimension dimens

Make, Model, Sensor: Canon 5DS R, FFS aOD: 35.1m
Enlargement Factor: 96% @ A1 width Focal Length: 50mm

date drawing number drawin by Checked QA GY client London Resort Company Holdings Limited project title The London Resort Company Holdings Limited Project The London Resort Company Holdings Li



Make, Model, Sensor: Canon 5DS R, FFS aOD: 35.1m
Enlargement Factor: 96% @ A1 width Focal Length: 50mm

date 17 DECEMBER 2020 client
drawing number drawn by JTF project title
checked OK
QA GY drawing title

**London Resort Company Holdings Limited** project title The London Resort



the environmental dimension partnership dimension dimensio

Grid Coordinates: **561320, 171977** Horizontal Field of View: **90°** 

Make, Model, Sensor: Canon 5DS R, FFS aOD: 28.5m
Enlargement Factor: 96% @ A1 width Focal Length: 50mm

date 17 DECEMBER 2020 client edp5988\_d152b project title checked OK QA GY drawing title

**London Resort Company Holdings Limited** project title The London Resort



Visualisation Type: 1

Make, Model, Sensor: Canon 5DS R, FFS aOD: 28.5m
Enlargement Factor: 96% @ A1 width F