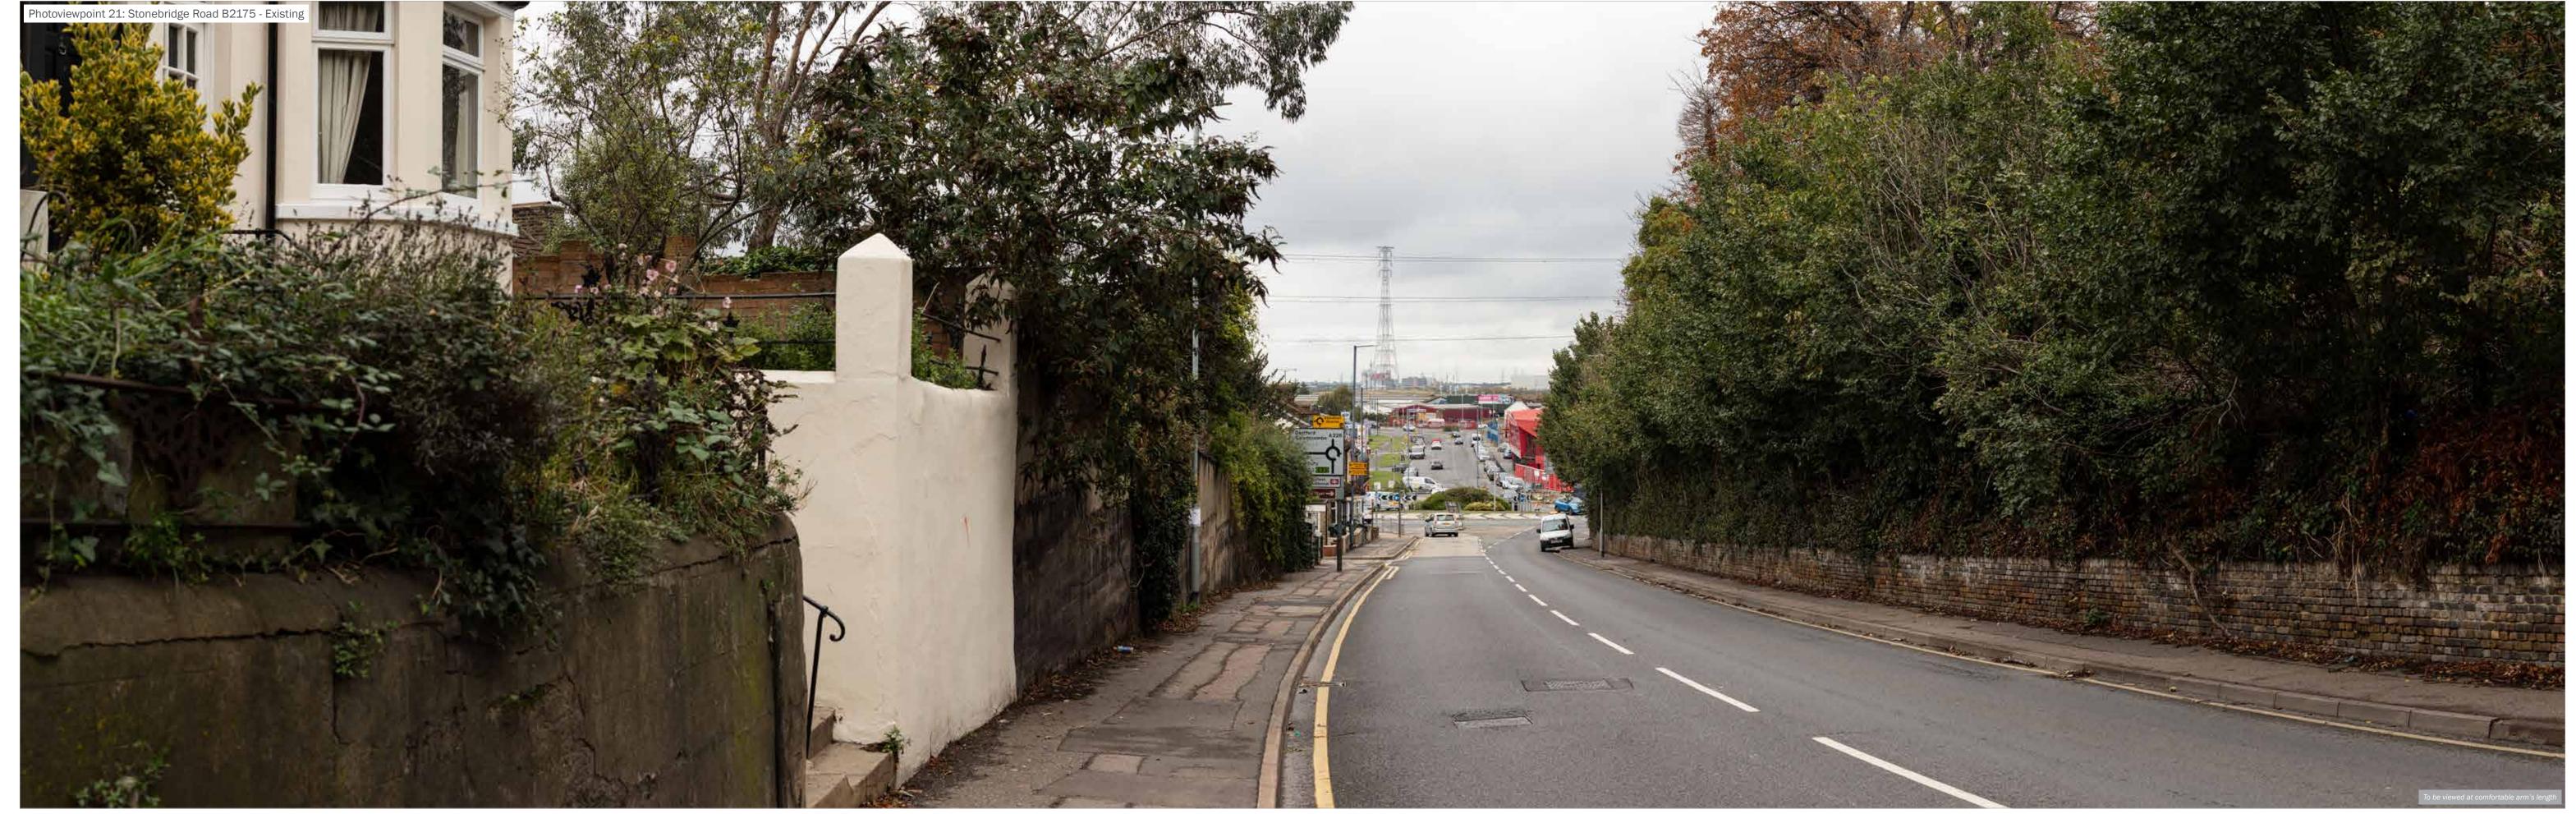

**London Resort Company Holdings Limited** project title The London Resort

Grid Coordinates: **561163, 175615** Horizontal Field of View: **90°** 

Make, Model, Sensor: Canon 5DS R, FFS a0D: 3.5m Enlargement Factor: 96% @ A1 width Focal Length: 50mm date 17 DECEMBER 2020 client
drawing number drawn by JTF project titl
checked OK
QA GY drawing tif

**London Resort Company Holdings Limited** 

the environmental dimension partnership

Registered office: 01285 740427 www.edp-uk.co.uk info@edp-uk.co.uk

Ordinates: Date and Time: 01/10/2020 @ 10:05 Date and Time: 01/10/2020 @ 10:05 Date and Time: Other Date and T

date 17 DECEMBER 2020 client London Resort Company Holdings Limited project title The London Resort Company Holdings Limited project title Checked OK QA GY drawing title Figure 11.14: Accurate Visual Representations drawing title Figure 11.14: Accurate Visual Representations: Photoviewpoint 22b