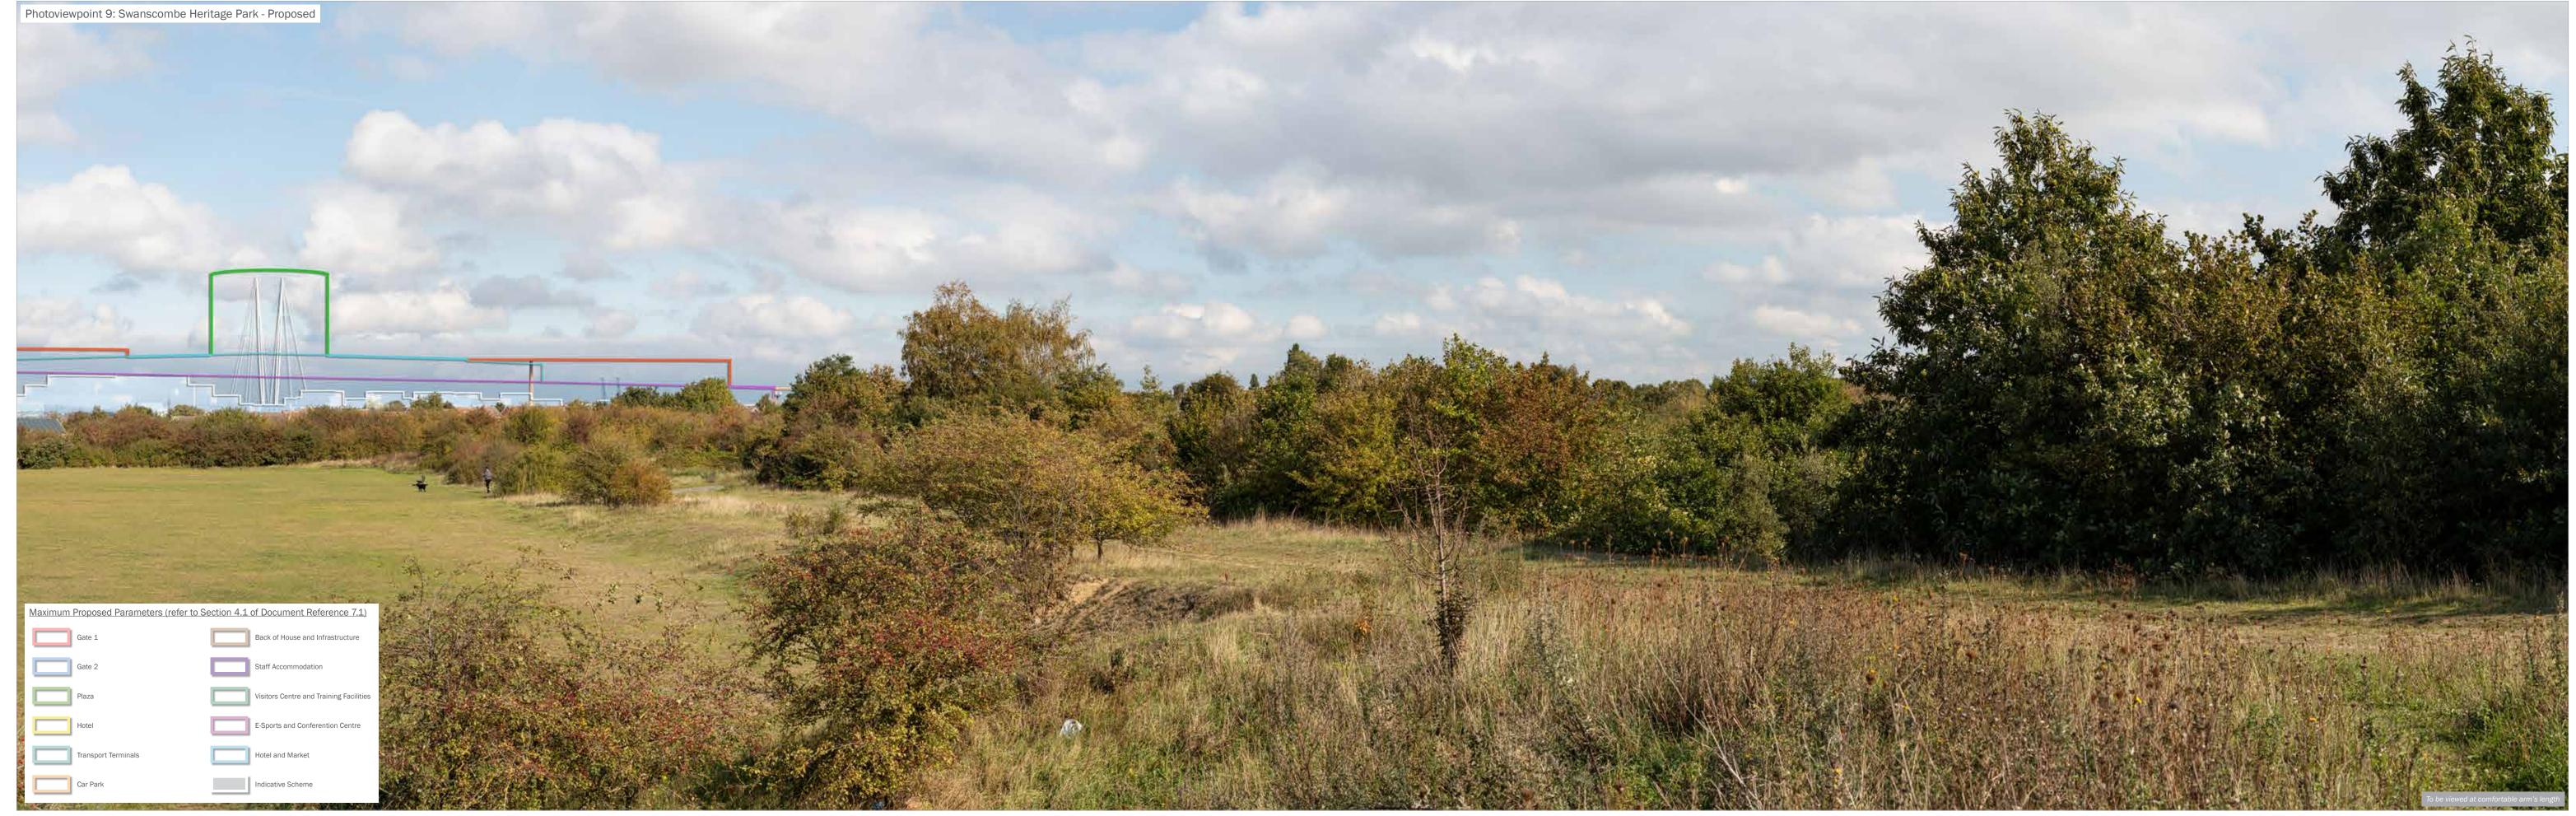

date 17 DECEMBER 2020 client
drawing number drawn by JTF project title
checked OK
QA GY drawing title

**London Resort Company Holdings Limited** 

drawing title Figure 11.14: Accurate Visual Representations: Photoviewpoint 9b

Make, Model, Sensor: Canon 5DS R, FFS aOD: 3.9m
Enlargement Factor: 96% @ A1 width Focal Length: 50mm

date drawing number drawin by Checked QA GY client London Resort Company Holdings Limited project title The London Resort Company Holdings Limited Project The London Resort Company Holdings Li