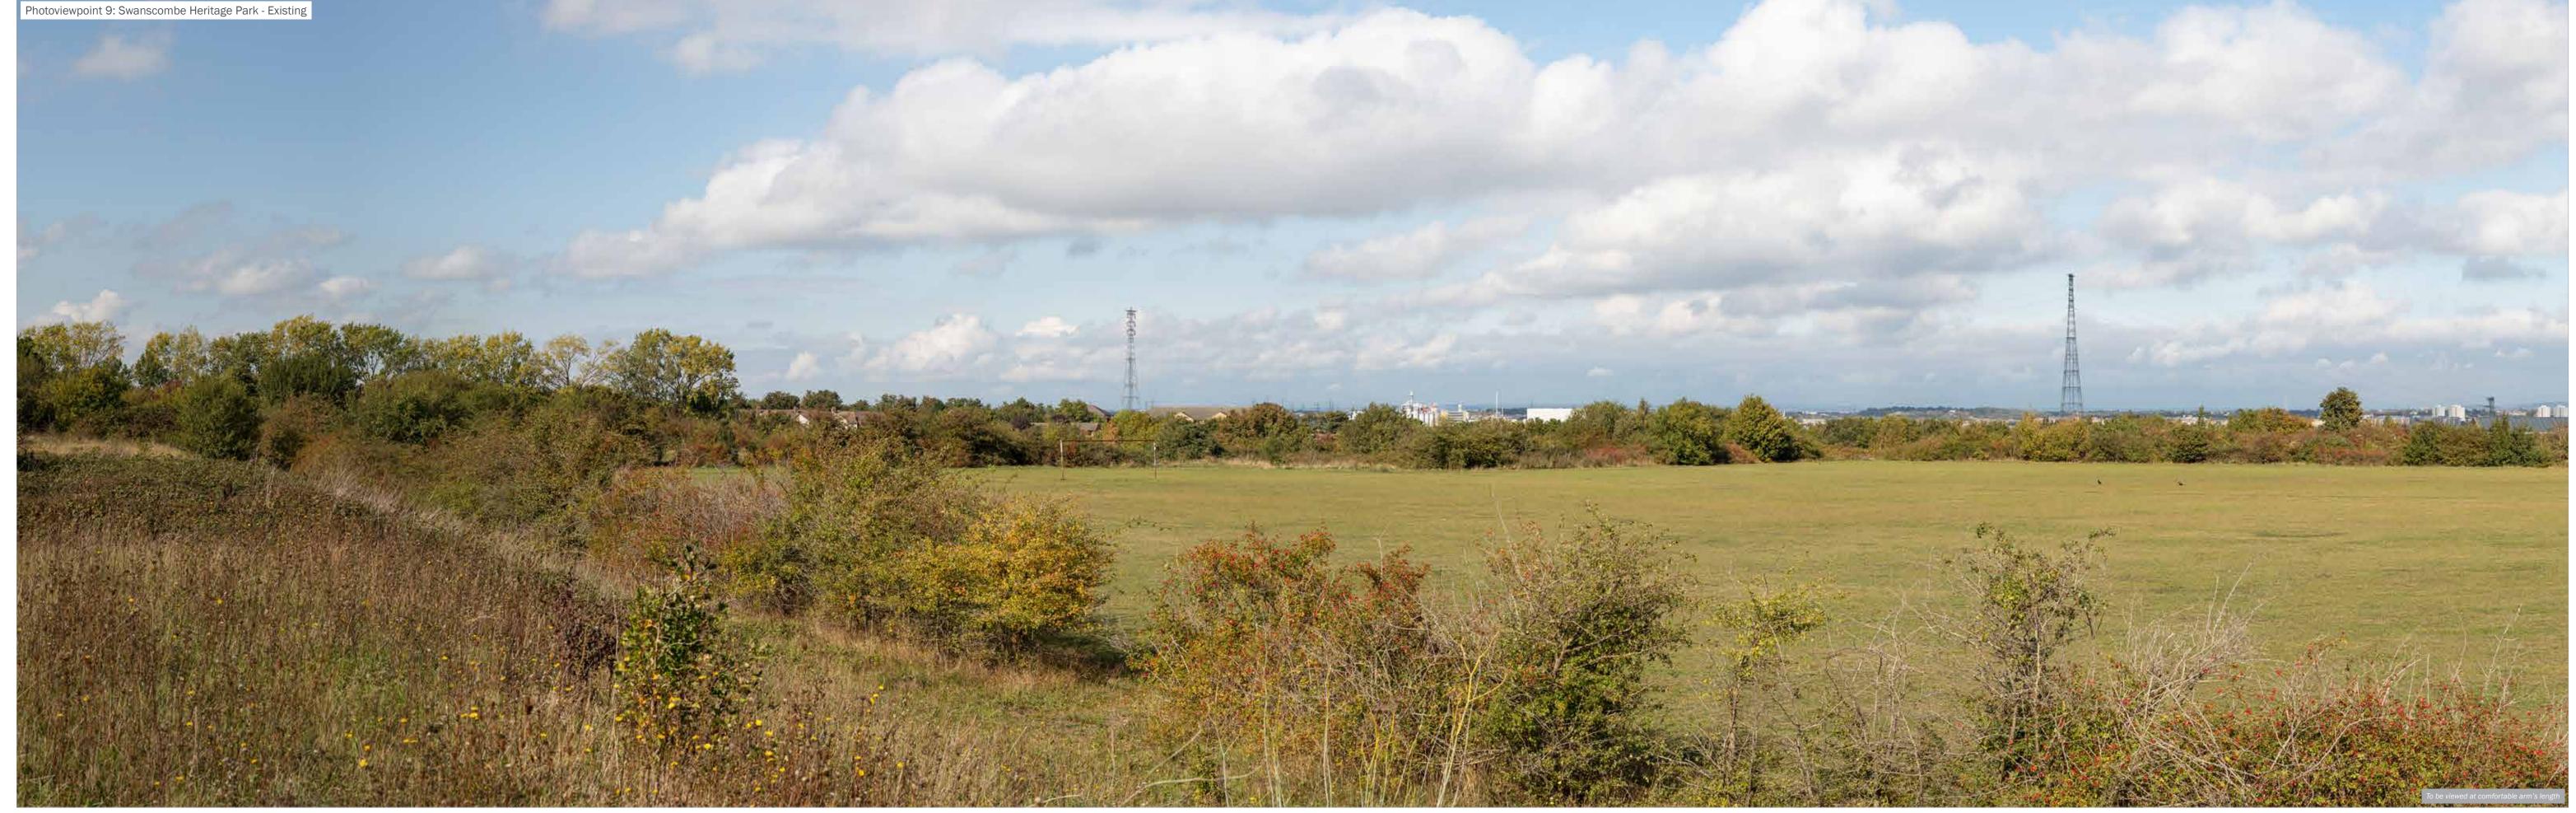

14 Height of Camera: 1.6m Distance: 496m
Make, Model, Sensor: Canon 5DS R, FFS aOD: 34m
Enlargement Factor: 96% @ A1 width Focal Length: 50mm

date drawing number drawn by checked QA GY client London Resort Company Holdings Limited project title The London Resort Company Holdings Limited Project The London Resort Company Holdings Lim drawing title Figure 11.14: Accurate Visual Representations: Photoviewpoint 9a

14 Height of Camera: 1.6m Distance: 496m
Make, Model, Sensor: Canon 5DS R, FFS aOD: 34m
Enlargement Factor: 96% @ A1 width Focal Length: 50mm

date drawing number drawn by checked QA GY client London Resort Company Holdings Limited project title London Resort Company Holdings Limited The London Resort The London Resort Company Holdings Limited Project title P drawing title Figure 11.14: Accurate Visual Representations: Photoviewpoint 9a

Height of Camera: 1.6m Distance: 496m

Make, Model, Sensor: Canon 5DS R, FFS aOD: 34m

Focal Length: 50mm

date drawing number drawn by JTF project title QA GY client London Resort Company Holdings Limited project title The London Resort Company Holdings Limited Project t