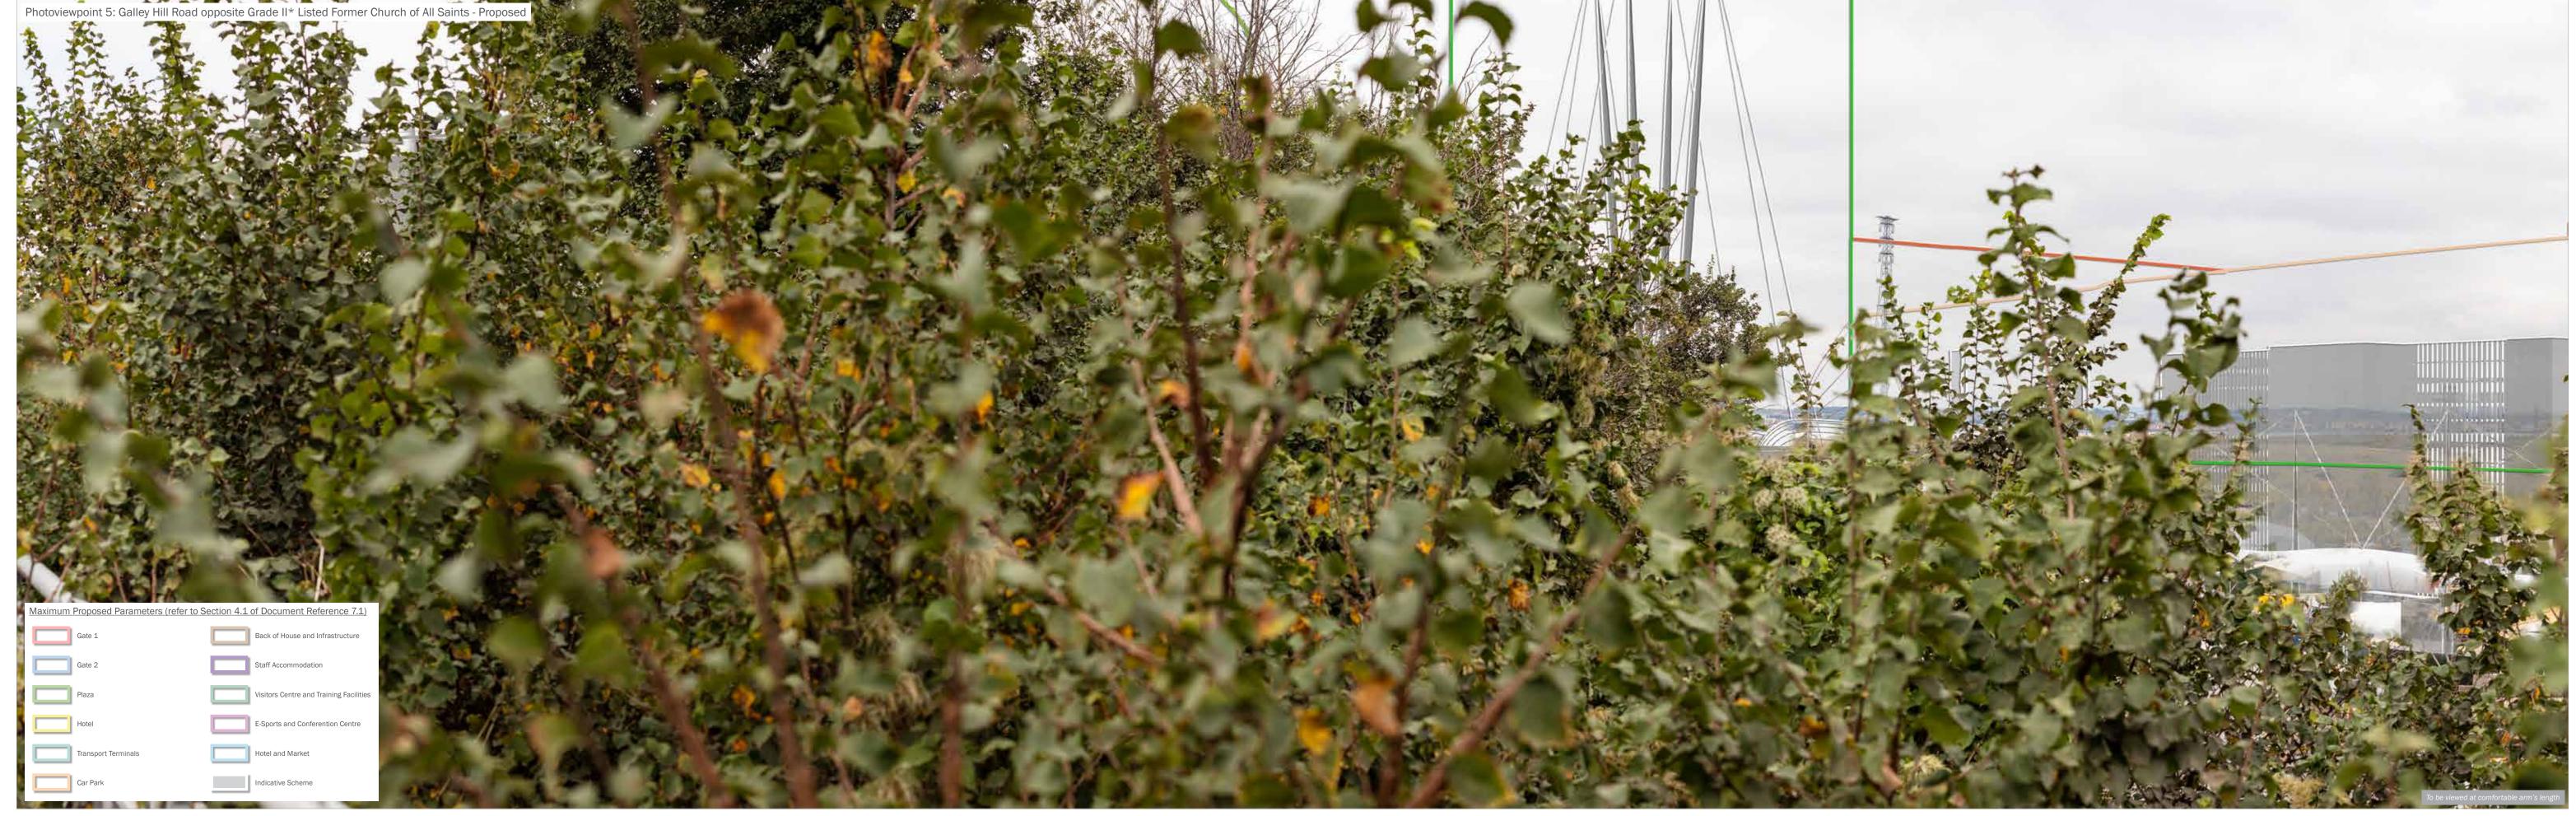

date 17 DECEMBER 2020 client London Resort Company Holdings Limited drawing number drawn by JTF project title project title QA GY drawing title Figure 11 14: Accurate Management of the company Holdings Limited project title project title drawing title Figure 11 14: Accurate Management of the company Holdings Limited project title project title drawing title drawing title Figure 11.14: Accurate Visual Representations: Photoviewpoint 5b

Projection: Cylindrical Make, Model, Sensor: Canon 5DS R, FFS aOD: 22.9m Visualisation Type: 1

Enlargement Factor: 96% @ A1 width Focal Length: 50mm

date drawing number drawn by JTF checked OK QA GY client London Resort Company Holdings Limited project title drawing title Figure 11 14: Accurate Views 12

drawing title Figure 11.14: Accurate Visual Representations: Photoviewpoint 5b

Grid Coordinates: 560318, 173705 Horizontal Field of View: 90°

the environmental dimension partnership the en

date drawing number drawn by checked QA GY client London Resort Company Holdings Limited broight London Resort Company