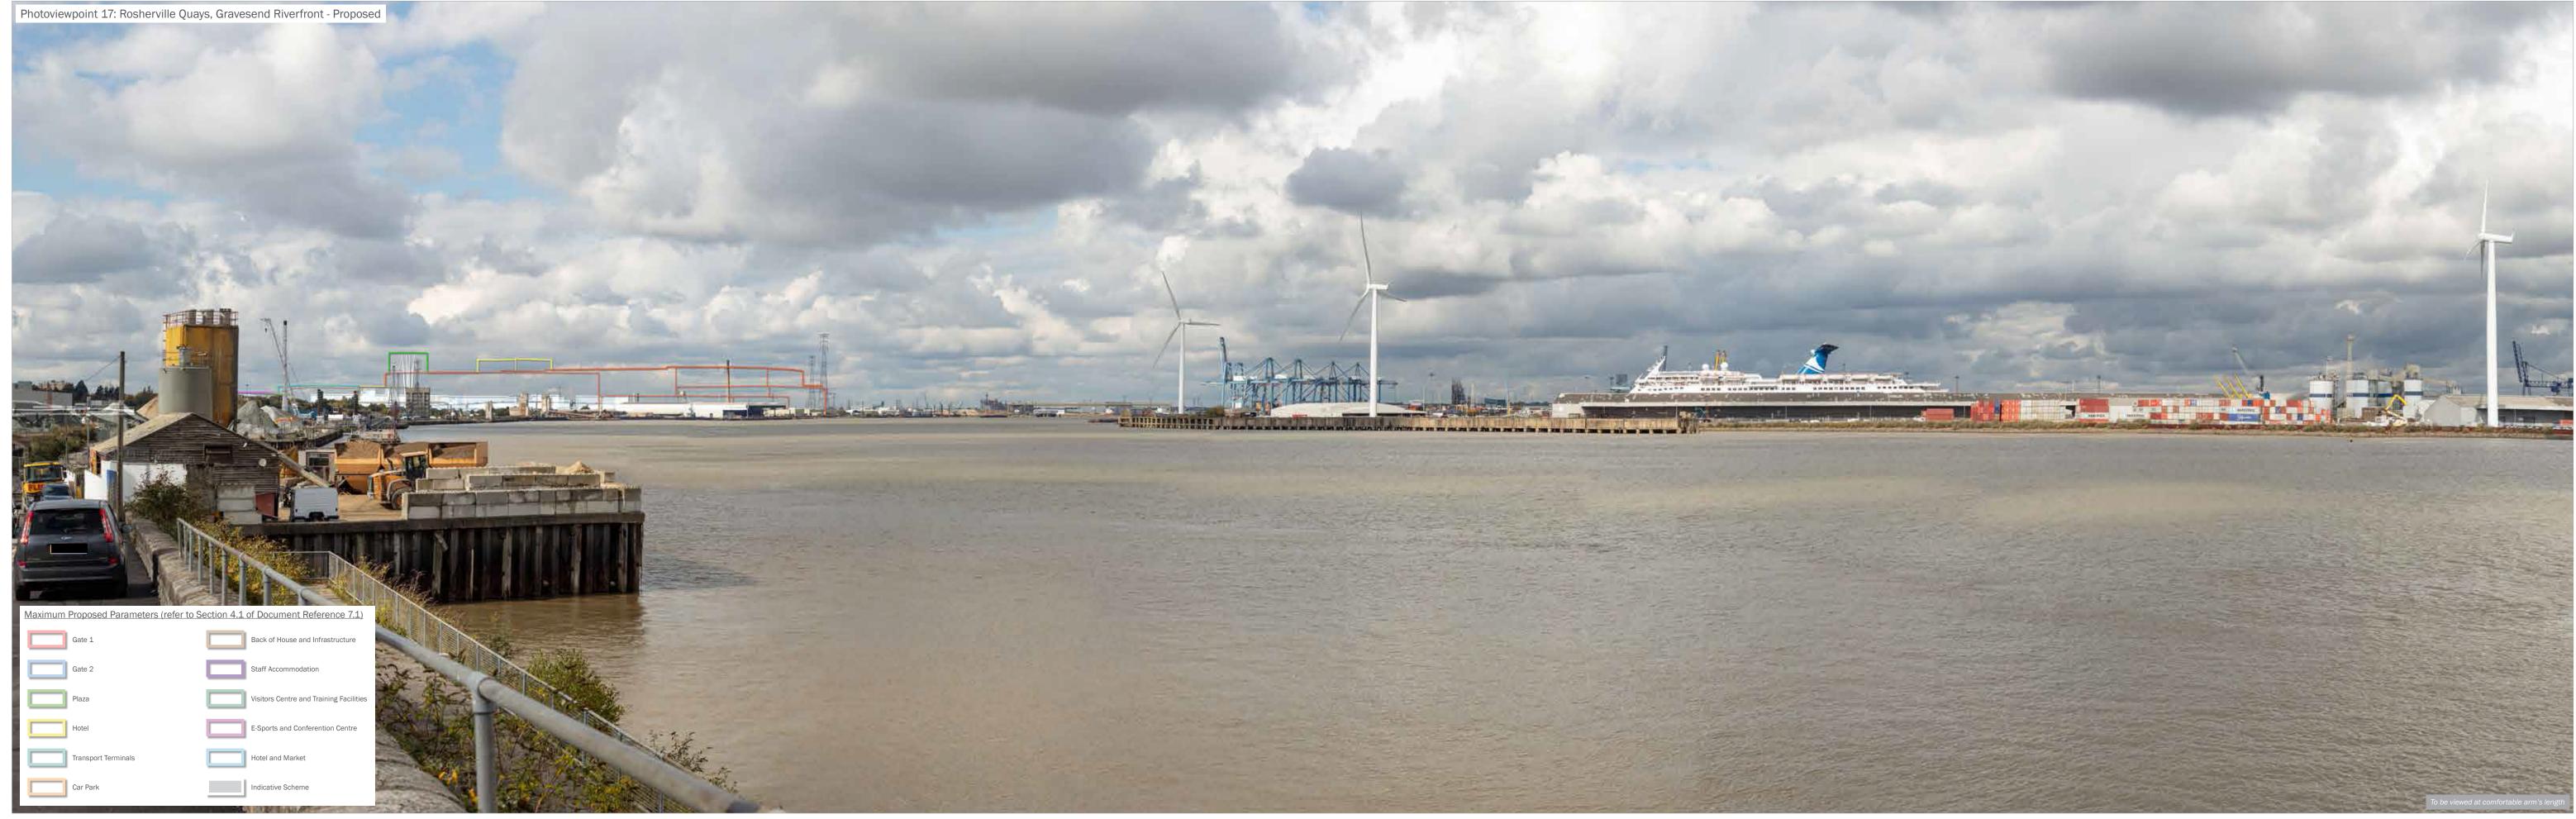

drawing title Figure 11.14: Accurate Visual Representations: Photoviewpoint 17b

the environmental dimension partnership arms of partnership of the environmental dimension partnership arms of partnership of the environmental dimension partnership of the environmental dimension

Enlargement Factor: 96% @ A1 width Focal Length: 50mm

date drawing number drawn by Checked QA GY client London Resort Company Holdings Limited project title The London Resort Company Holdings Limited Project The London Resort Co

drawing title Figure 11.14: Accurate Visual Representations: Photoviewpoint 17b

Make, Model, Sensor: Canon 5DS R, FFS aOD: 4.8m
Enlargement Factor: 96% @ A1 width Focal Length: 50mm

date drawing number drawn by checked QA GY client London Resort Company Holdings Limited project title drawing title Figure 11.14: Accurate Visual Representations