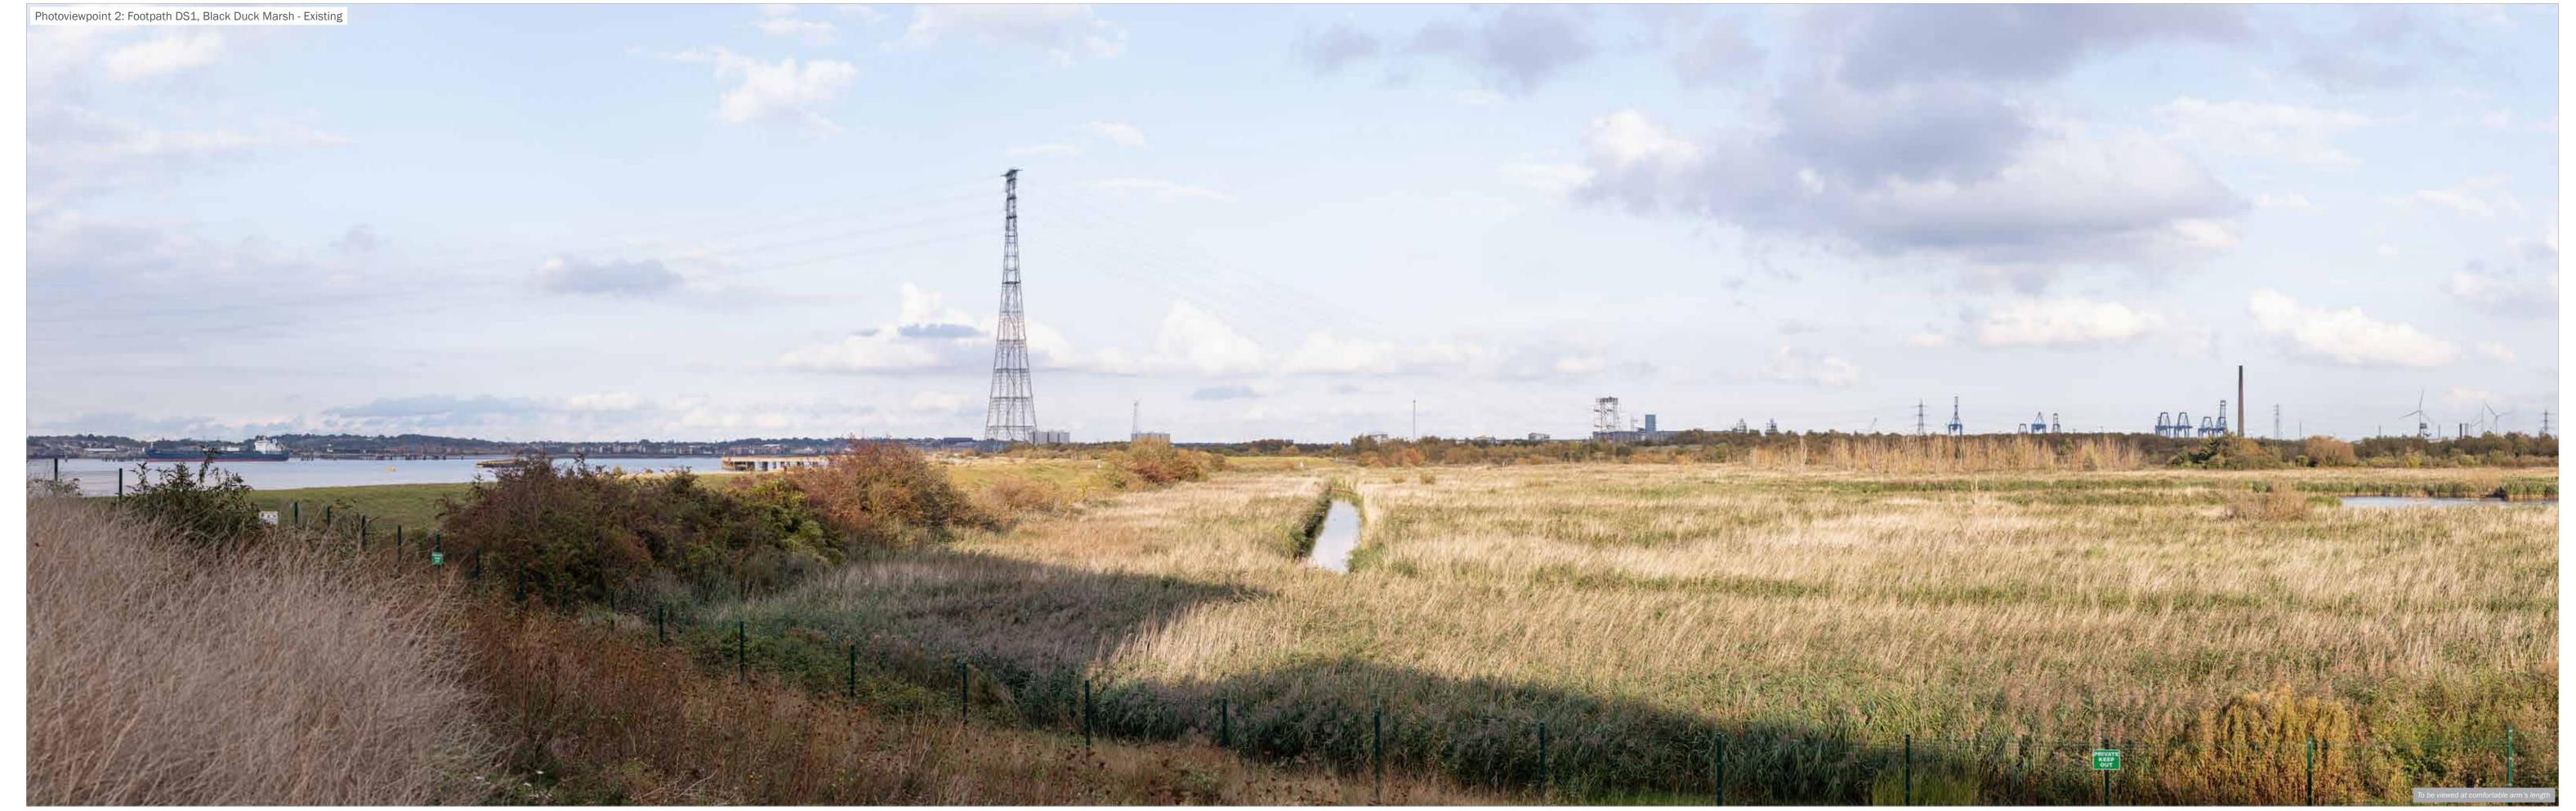

drawing title Figure 11.14: Accurate Visual Representations: Photoviewpoint 2a

Visualisation Type: 1

Make, Model, Sensor: Canon 5DS R, FFS aOD: 4.9m Enlargement Factor: 96% @ A1 width Focal Length: 50mm