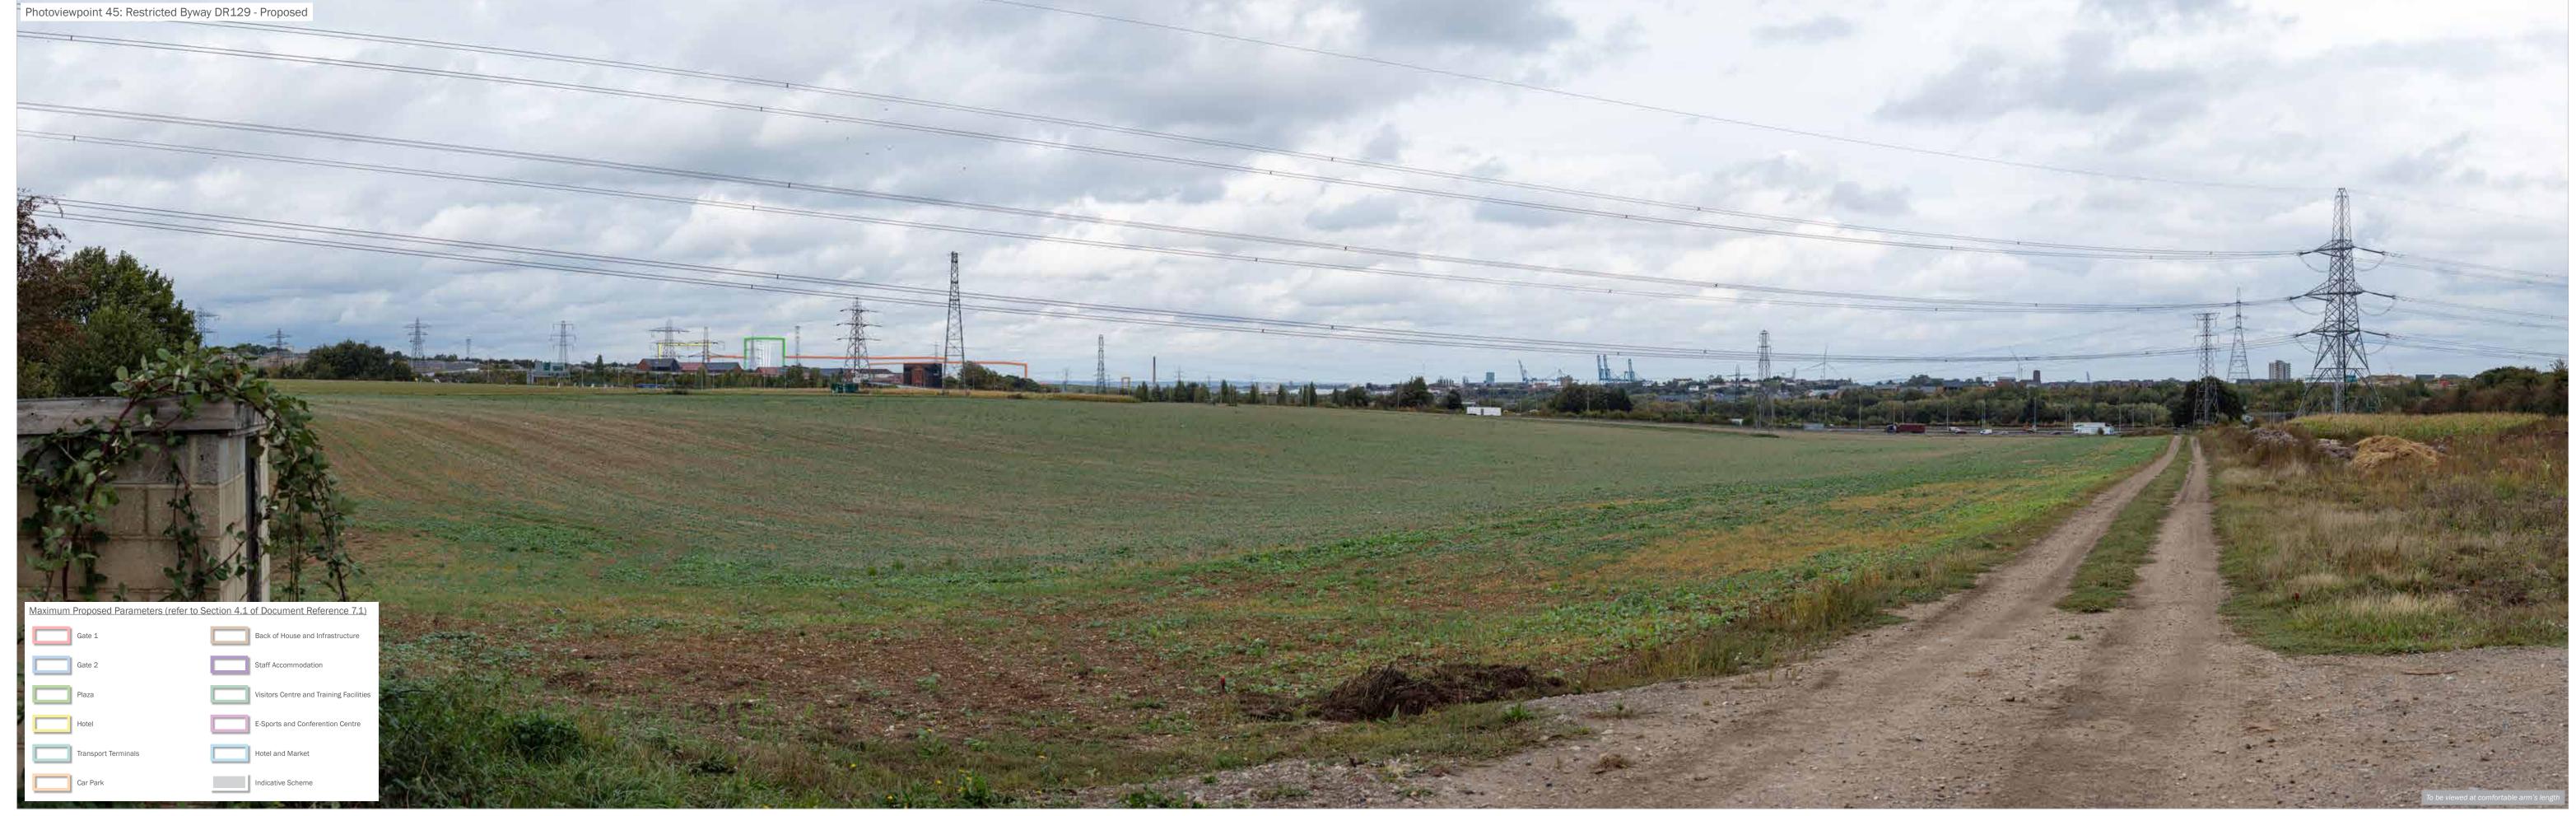

Make, Model, Sensor: Canon 5DS R, FFS aOD: 33.3m

Enlargement Factor: 96% @ A1 width Focal Length: 50mm

date drawing number drawn by Checked OK QA GY Client London Resort Company Holdings Limited project title The London Resort Company Holdings Limited Project The London Resort Company Hol drawing title Figure 11.14: Accurate Visual Representations: Photoviewpoint 46b

Info@edp-uk.co.uk

Make, Model, Sensor: Canon 5DS R, FFS aOD: 33.3m
Enlargement Factor: 96% @ A1 width Focal Length: 50mm

date drawing number drawin by Checked QA GY client London Resort Company Holdings Limited project title The London Resort Company Holdings Limited Project The London Resort Company Holdings Li