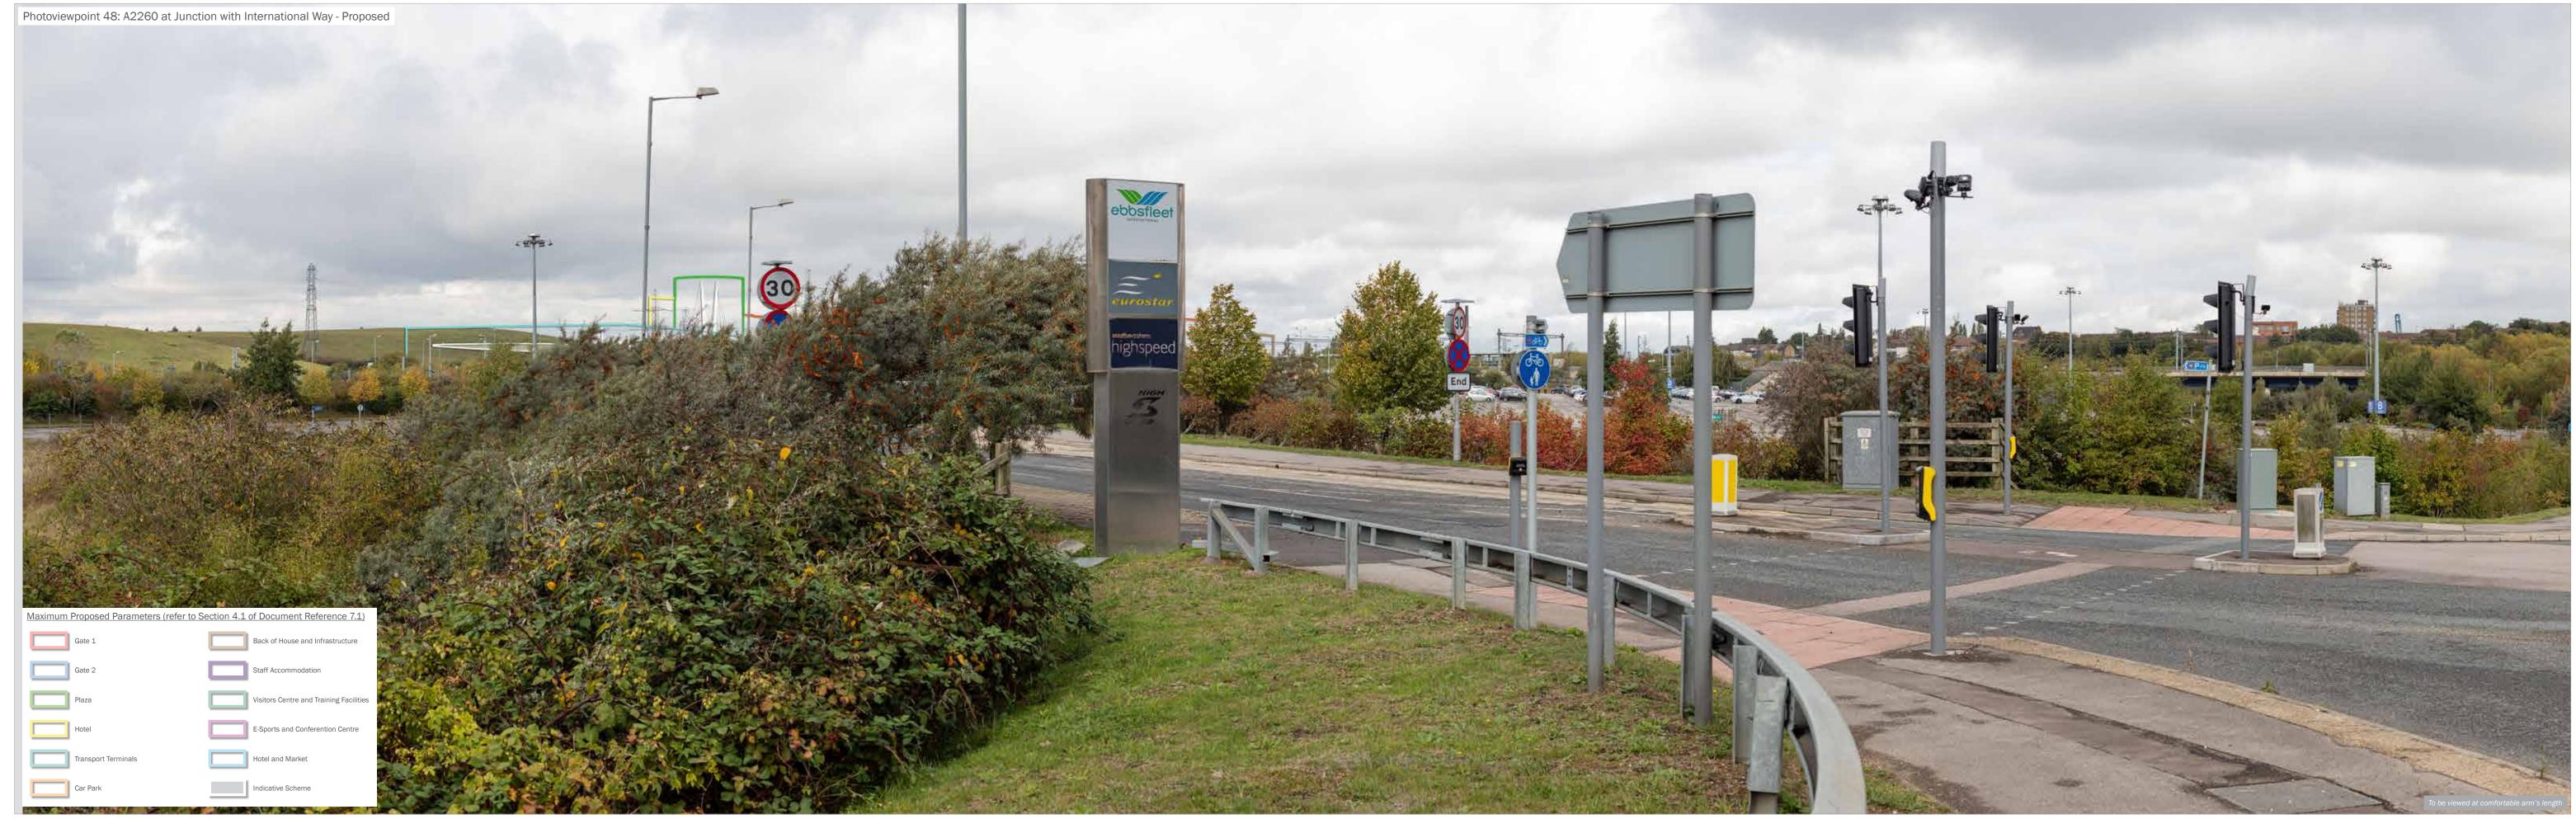

the environmental dimension partnership

Registered office: 01285 740427 www.edp-uk.co.uk info@edp-uk.co.uk

Registered office: 01285 740427 www.edp-uk.co.uk info@edp-uk.co.uk

Projection: Cylindrical Horizontal Field of View: 90° Direction of View: W

Date and Time: 01/10/2020 @ 10:25 Height of Camera: 1.6m Distance: 0m

Make, Model, Sensor: Canon 5DS R, FFS aOD: 8.7m

Enlargement Factor: 96% @ A1 width Focal Length: 50mm

date drawing number drawn by checked QA GY client London Resort Company Holdings Limited project title The London Resort Company Holdings Limited Project The London Resort Company Holdings Limited P