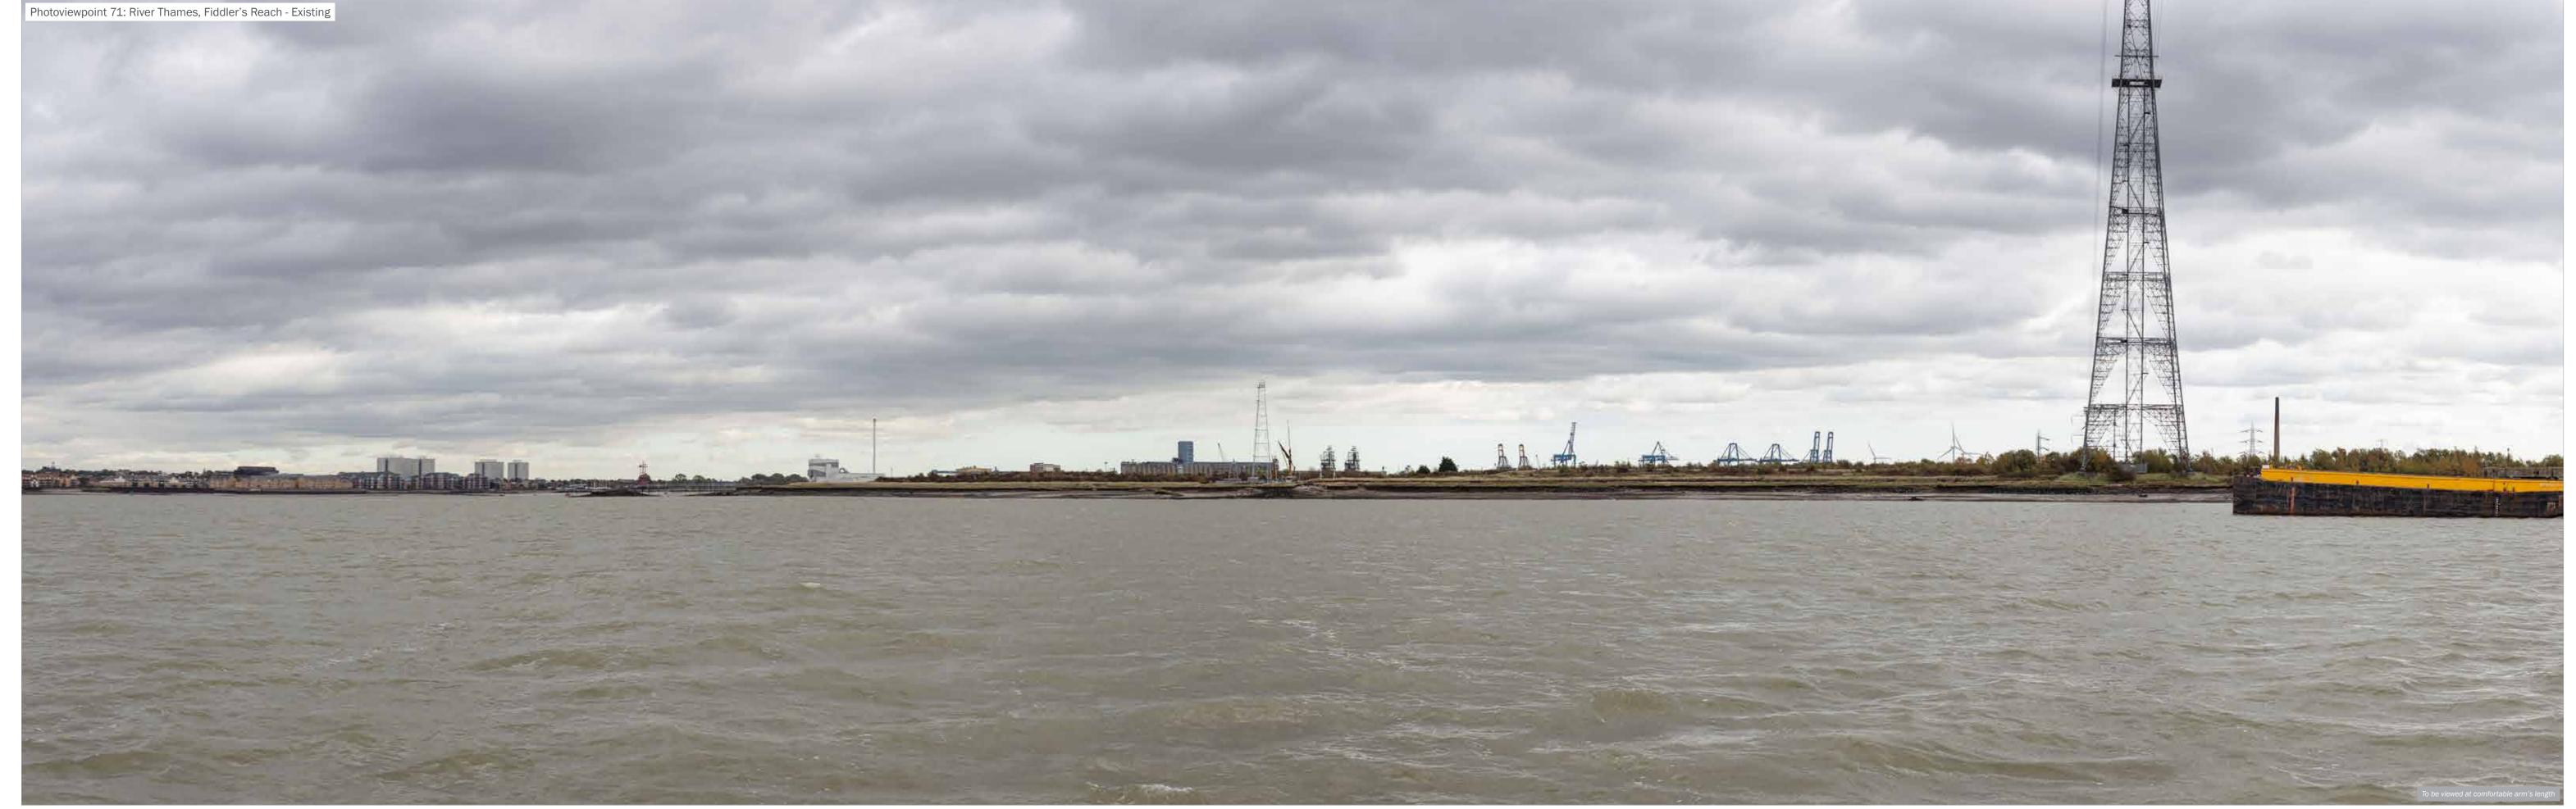

Grid Coordinates: 560564,174759 Horizontal Field of View: 90°

Make, Model, Sensor: Canon 5DS R, FFS a0D: 32m Enlargement Factor: 96% @ A1 width Focal Length: 50mm 

Projection: Cylindrical Make, Model, Sensor: Canon 5DS R, FFS aOD: 0.7m