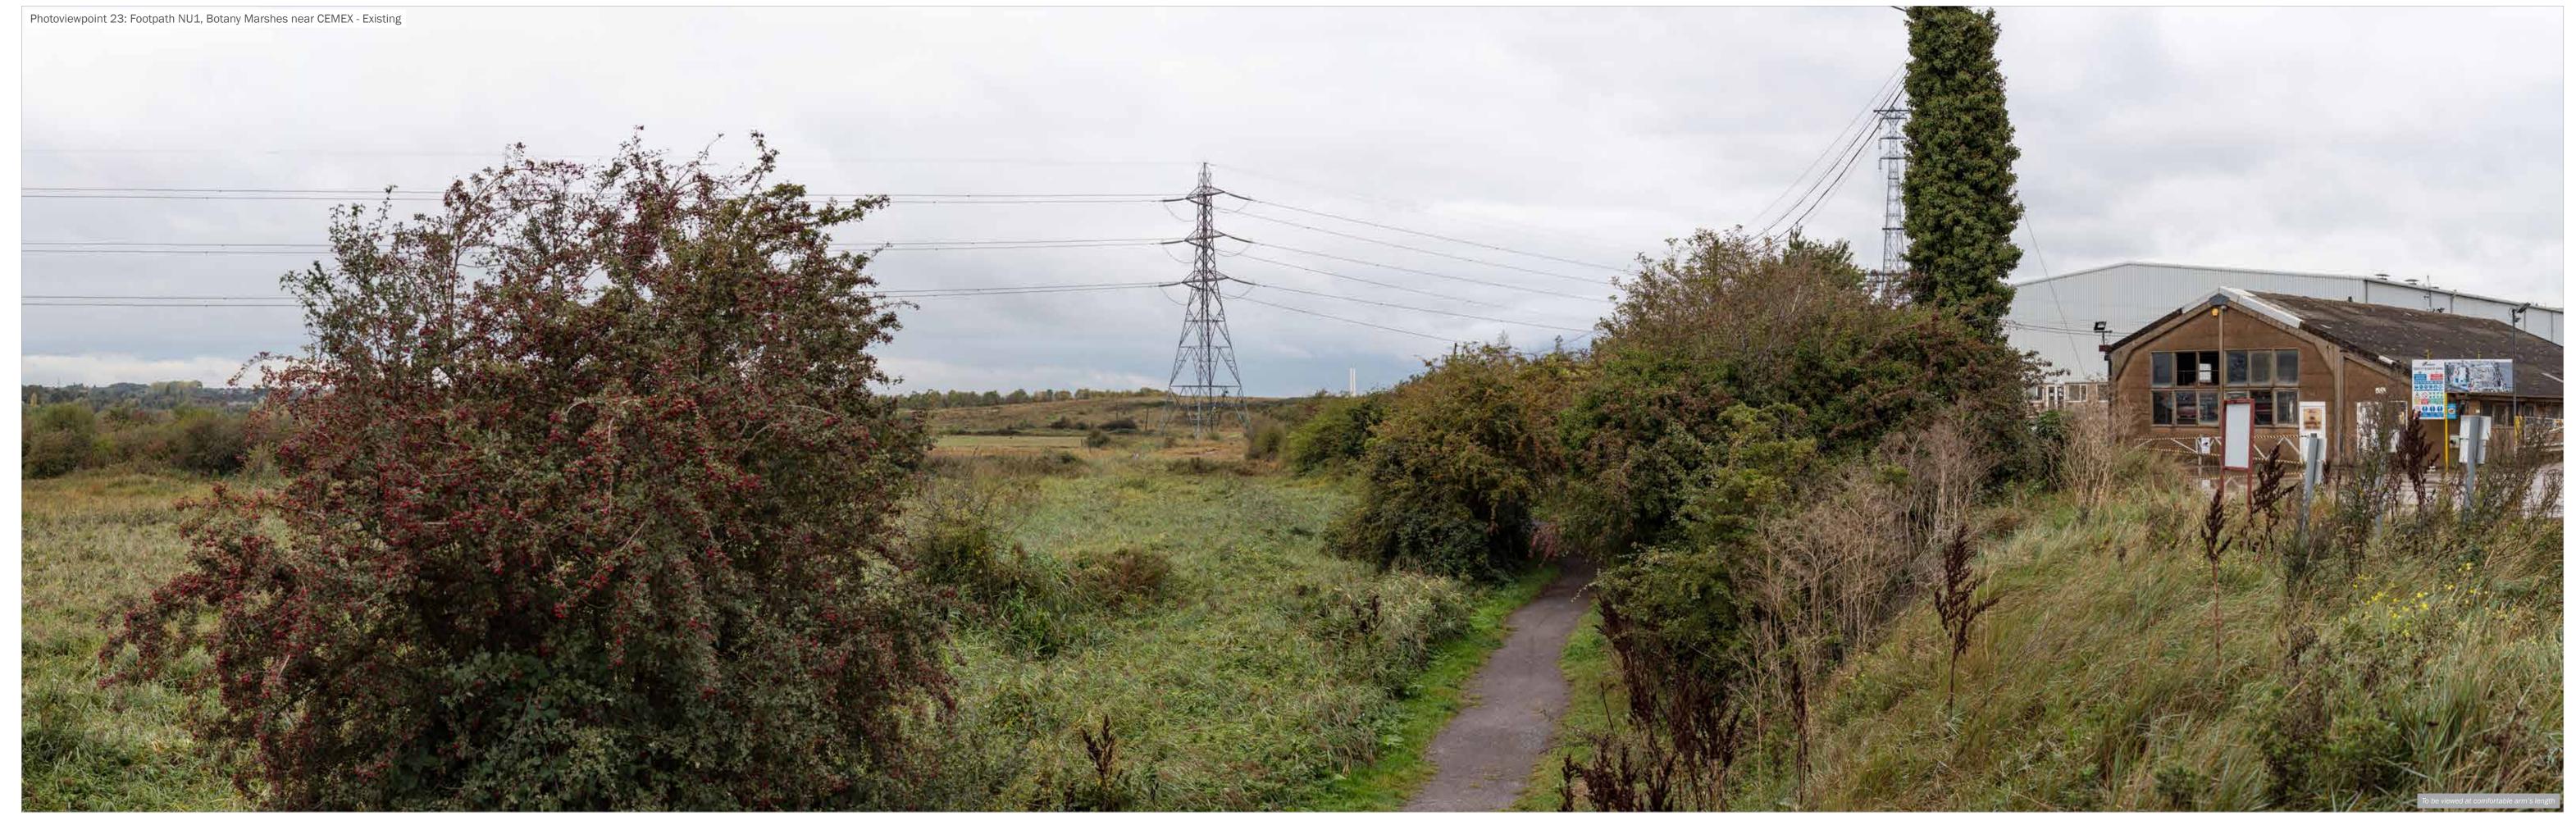

Enlargement Factor: 96% @ A1 width Focal Length: 50mm

date drawing number drawn by JTF project title QA GY drawing title Client London Resort Company Holdings Limited project title The London Resort Company Holdings Limited Project The London Resort Company Holdings Limited P drawing title Figure 11.14: Accurate Visual Representations: Photoviewpoint 23

Grid Coordinates: **561169, 175799** Horizontal Field of View: **90°** 

23 Height of Camera: 1.6m Distance: 15m Make, Model, Sensor: Canon 5DS R, FFS aOD: 5.5m Enlargement Factor: 96% @ A1 width Focal Length: 50mm date 17 DECEMBER 2020 client
drawing number drawn by JTF project title
checked OK
QA GY drawing title