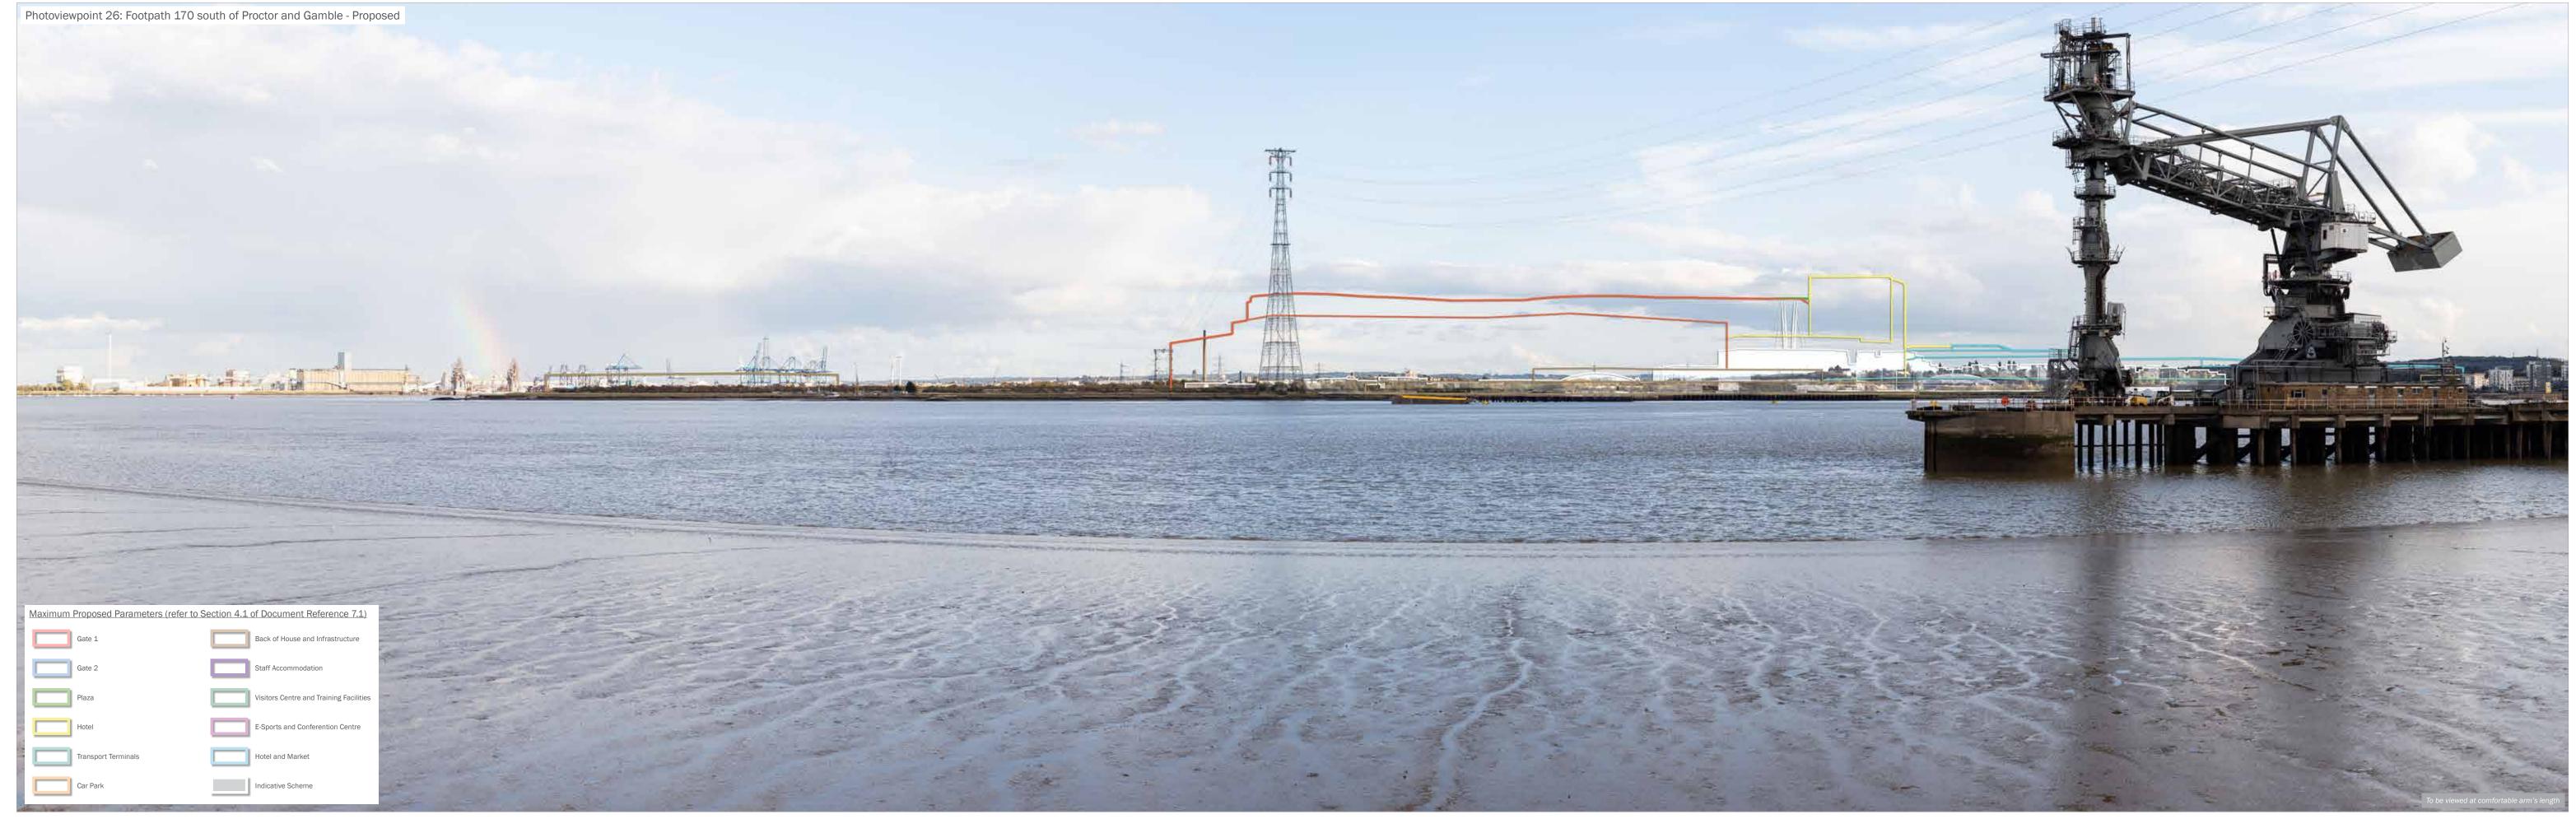

Grid Coordinates: 559501, 1/5419

Date and Time: 29/09/2020 @ 16:36

Projection: Cylindrical

Make, Model, Sensor: Canon 5DS R, FFS a0D: 4.9m

Float and Time: Projection: Visualisation Type: 1

date drawing number drawin by JTF project title QA GY client London Resort Company Holdings Limited project title The London Resort Company Holdings Limited Project The London Resort Com

drawing title Figure 11.14: Accurate Visual Representations: Photoviewpoint 2a

Visualisation Type: 1

Make, Model, Sensor: Canon 5DS R, FFS aOD: 4.9m Enlargement Factor: 96% @ A1 width Focal Length: 50mm