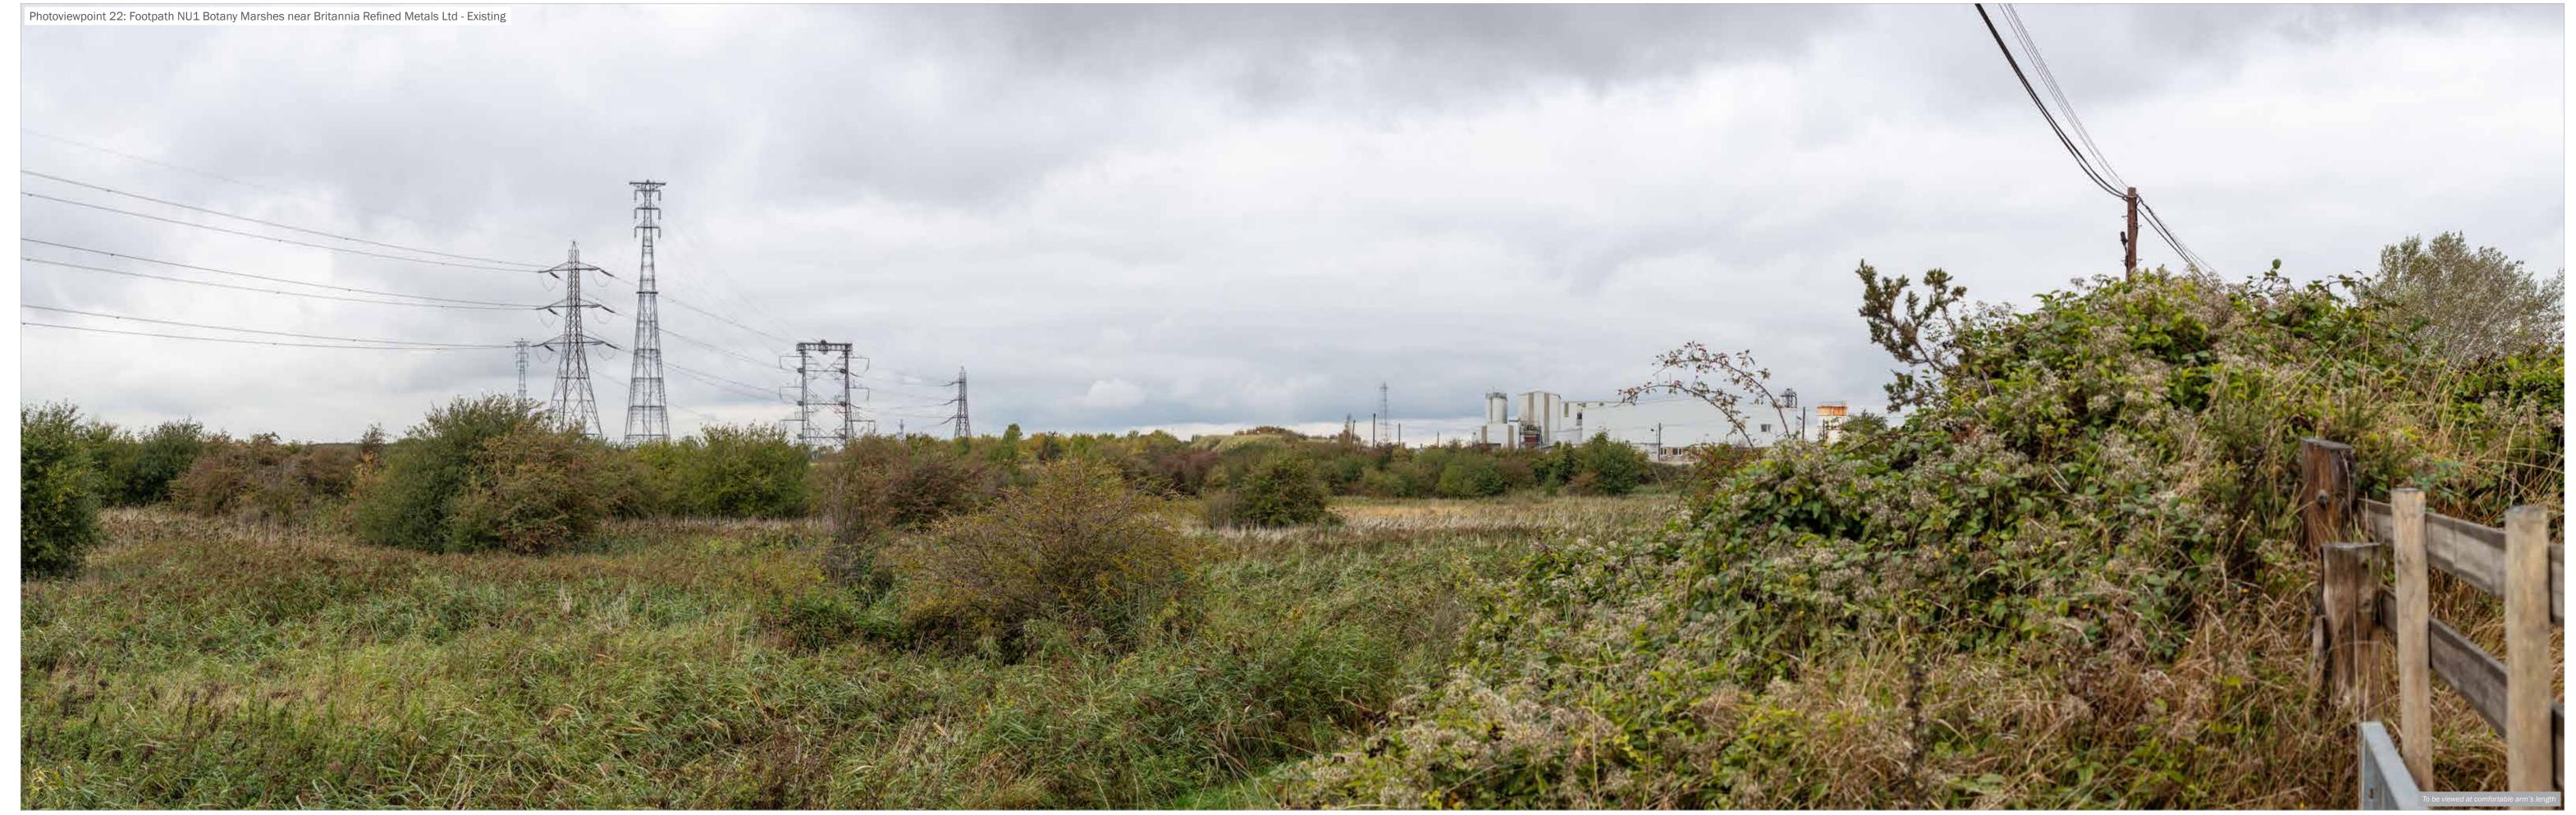

Enlargement Factor: 96% @ A1 width Focal Length: 50mm

date drawing number drawn by JTF project title QA GY drawing title Client London Resort Company Holdings Limited project title The London Resort Company Holdings Limited Project The London Resort Company Holdings Limited P drawing title Figure 11.14: Accurate Visual Representations: Photoviewpoint 23

Grid Coordinates: **561169, 175799** Horizontal Field of View: **90°** 

23 Height of Camera: 1.6m Distance: 15m Make, Model, Sensor: Canon 5DS R, FFS aOD: 5.5m Enlargement Factor: 96% @ A1 width Focal Length: 50mm date 17 DECEMBER 2020 client
drawing number drawn by JTF project title
checked OK
QA GY drawing title