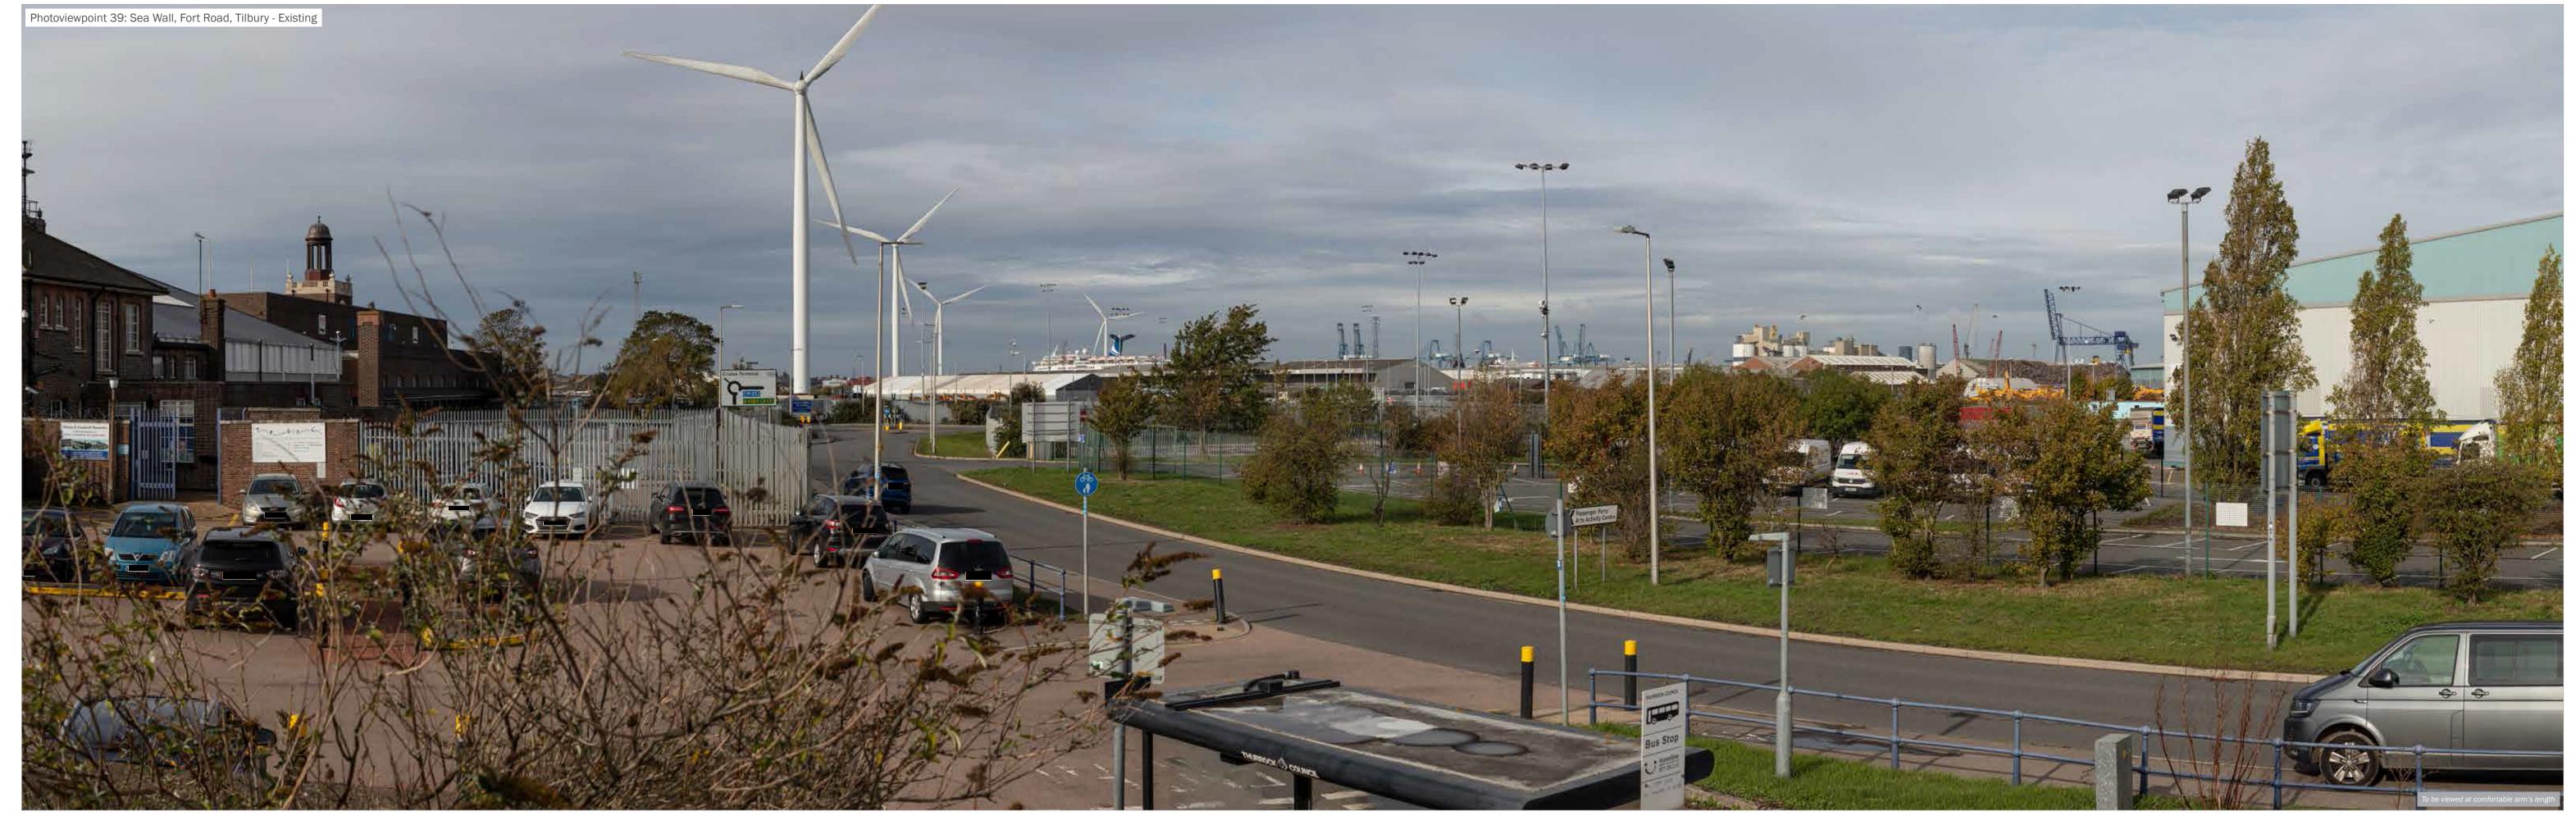

Make, Model, Sensor: Canon 5DS R, FFS aOD: 3.9m
Enlargement Factor: 96% @ A1 width Focal Length: 50mm

date drawing number drawin by Checked QA GY client London Resort Company Holdings Limited project title The London Resort Company Holdings Limited Project The London Resort Company Holdings Li