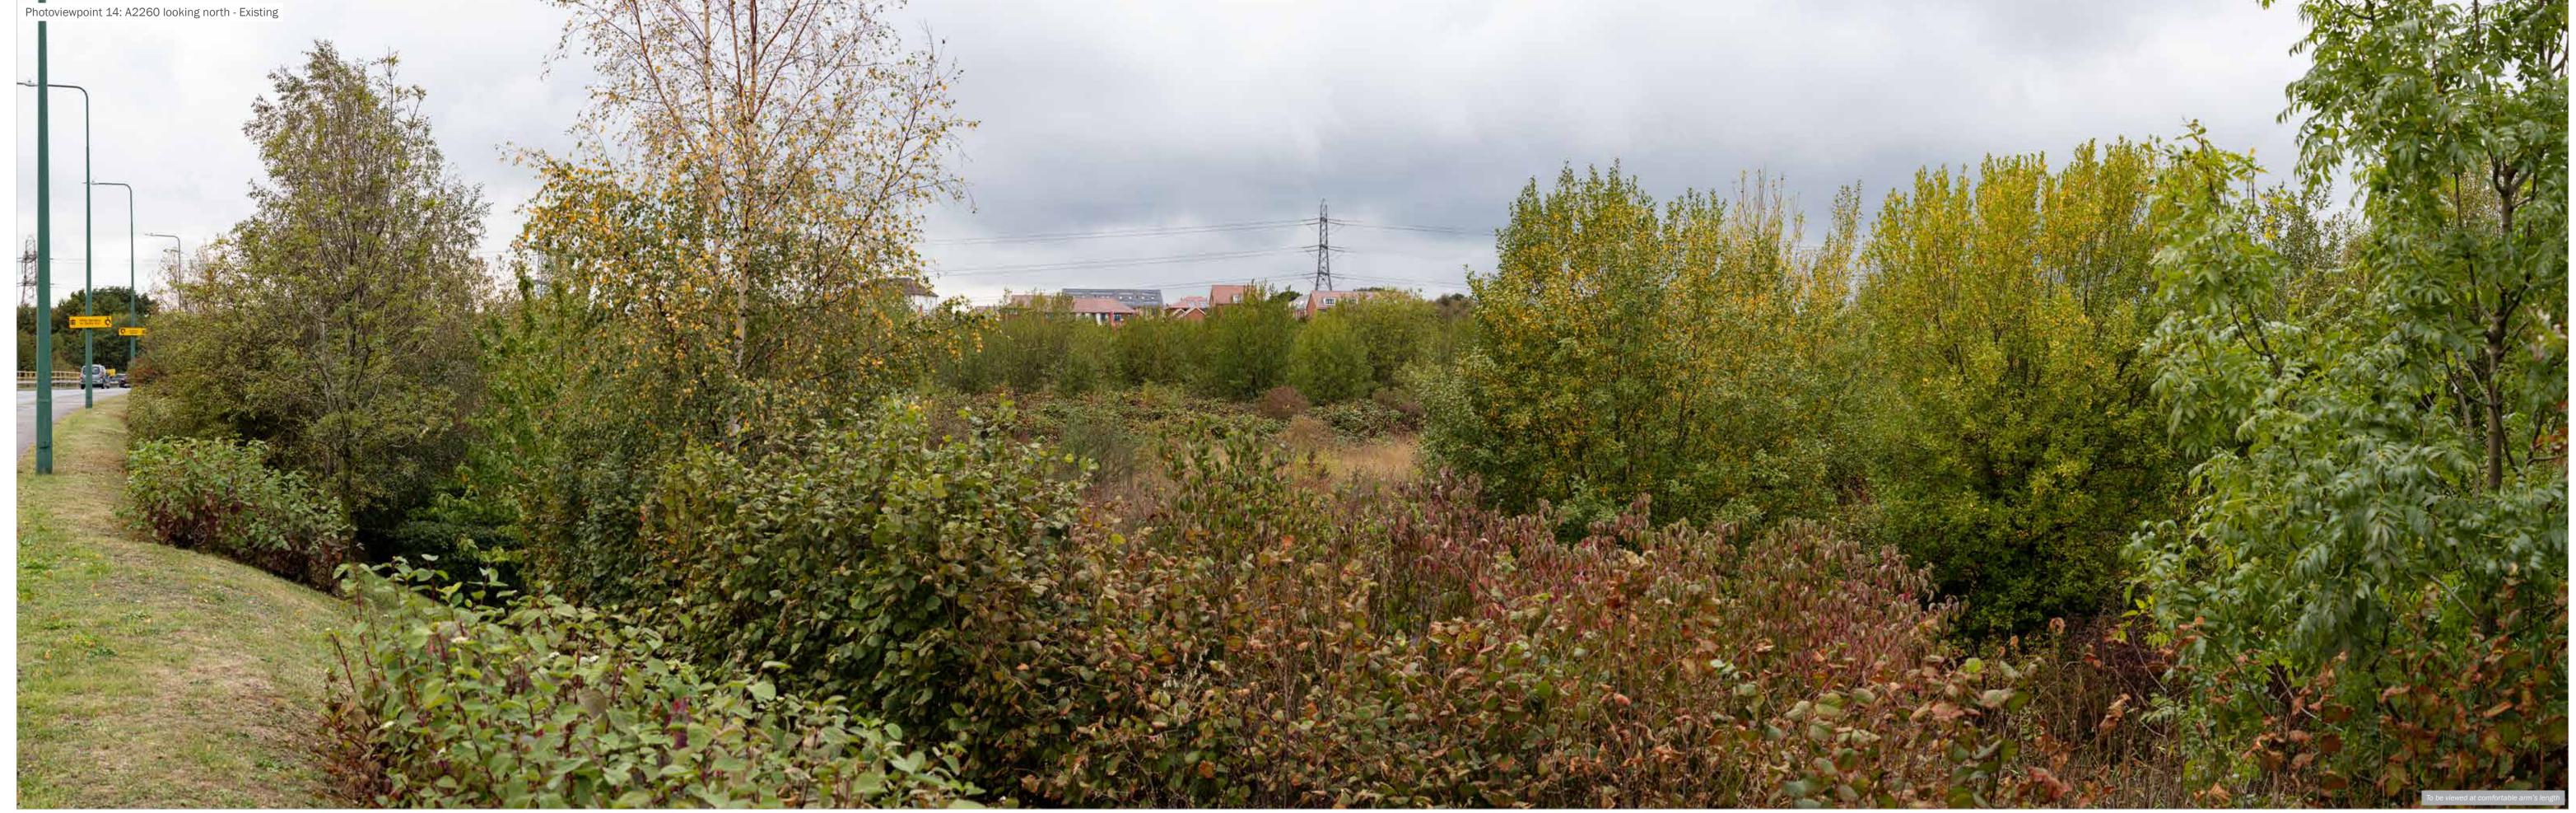

NM

Make, Model, Sensor: Canon 5DS R, FFS aOD: 19.5m

Enlargement Factor: 96% @ A1 width Focal Length: 50mm

date 17 DECEMBER 2020 client London Resort Company Holdings Limited project title The London Resort Company drawing title Figure 11.14: Accurate Visual Representations: Photoviewpoint 14a

Make, Model, Sensor: Canon 5DS R, FFS aOD: 19.5m
Enlargement Factor: 96% @ A1 width Focal Length: 50mm

date drawing number drawn by JTF checked OK QA GY client London Resort Company Holdings Limited broject title drawing title Figure 11 14: Accurate VIII drawing title Figure 11.14: Accurate Visual Representations: Photoviewpoint 14a

Make, Model, Sensor: Canon 5DS R, FFS a0D: 19.5m
Enlargement Factor: 96% @ A1 width Focal Length: 50mm

date drawing number drawn by JTF project title QA GY client London Resort Company Holdings Limited project title The London Resort