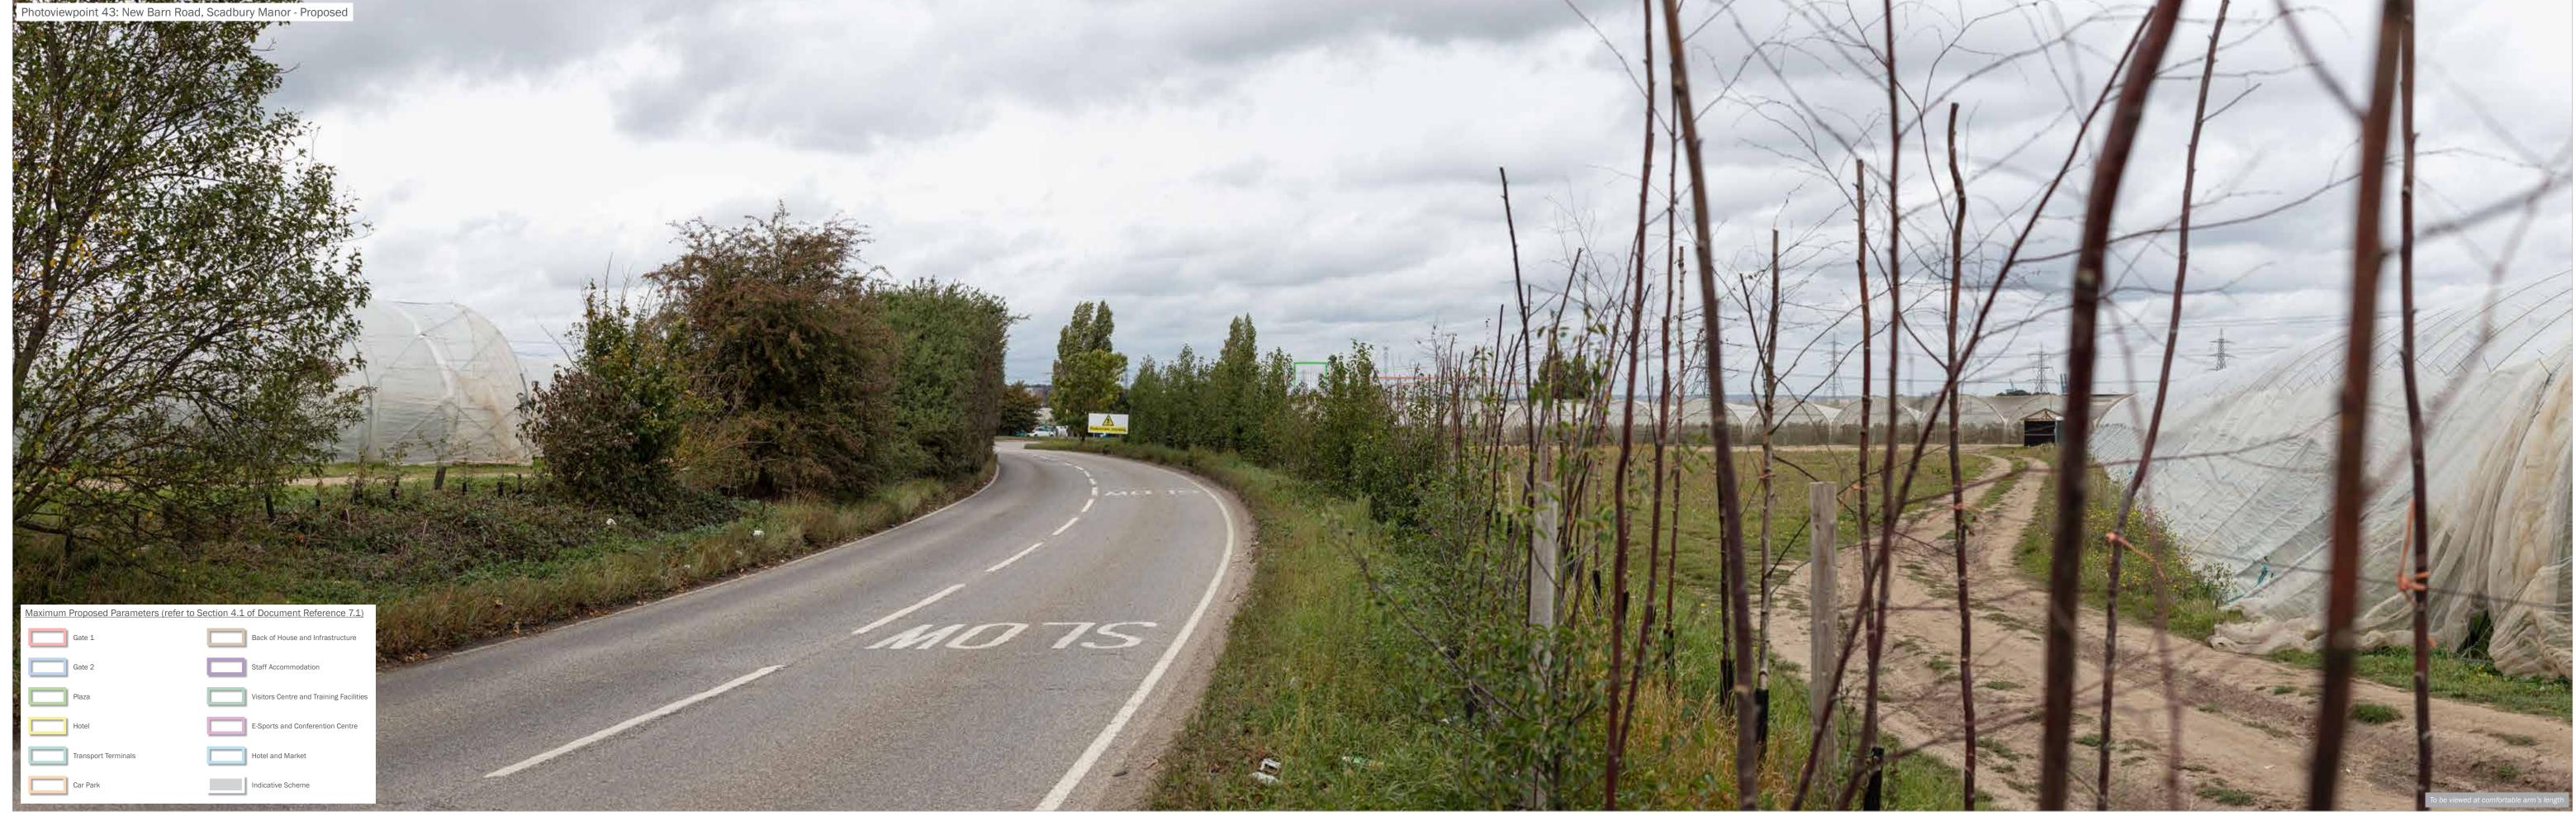

427 bate and Time: Projection: Cylindrical water for the control of the

date drawing number drawn by checked QA GY client London Resort Company Holdings Limited project title The London Resort Company Holdings Limited The London Resort Company Holdings Limited project title Project The London Resort Company Holdings Limited Project The London Resort Company H



Grid Coordinates: 561996, 171519 Horizontal Field of View: 90° Visualisation Type: 1

Make, Model, Sensor: Canon 5DS R, FFS aOD: 33.6m
Enlargement Factor: 96% @ A1 width Focal Length: 50mm

date drawing number drawn by checked QA GY client London Resort Company Holdings Limited project title The London Resort Company Holdings Limited Project title Project title The London Resort Company Holdings Limited Project title Project tit



the environmental dimension partnership

Registered office: 01285 740427 www.edp-uk.co.uk info@edp-uk.co.uk

Www.edp-uk.co.uk info@edp-uk.co.uk

Www.edp-uk.co.uk info@edp-uk.co.uk

Wake, Model, Sensor:

Cylindrical Make, Model, Sensor:

Cylindrical Make, Model, Sensor:

Cylindrical Sensor:

Cylindrical Make, Model, Sensor:

Conson 5 Visualisation Type: 1

Make, Model, Sensor: Canon 5DS R, FFS a0D: 33.6m
Enlargement Factor: 96% @ A1 width Focal Length: 50mm

date drawing number drawn by checked QA GY client London Resort Company Holdings Limited project title The London Resort Company Holdings Limited Project The London Resort Company Holdings Limited P





the environmental dimension partnership dimension dimension partnership dimension dimens

Make, Model, Sensor: Canon 5DS R, FFS aOD: