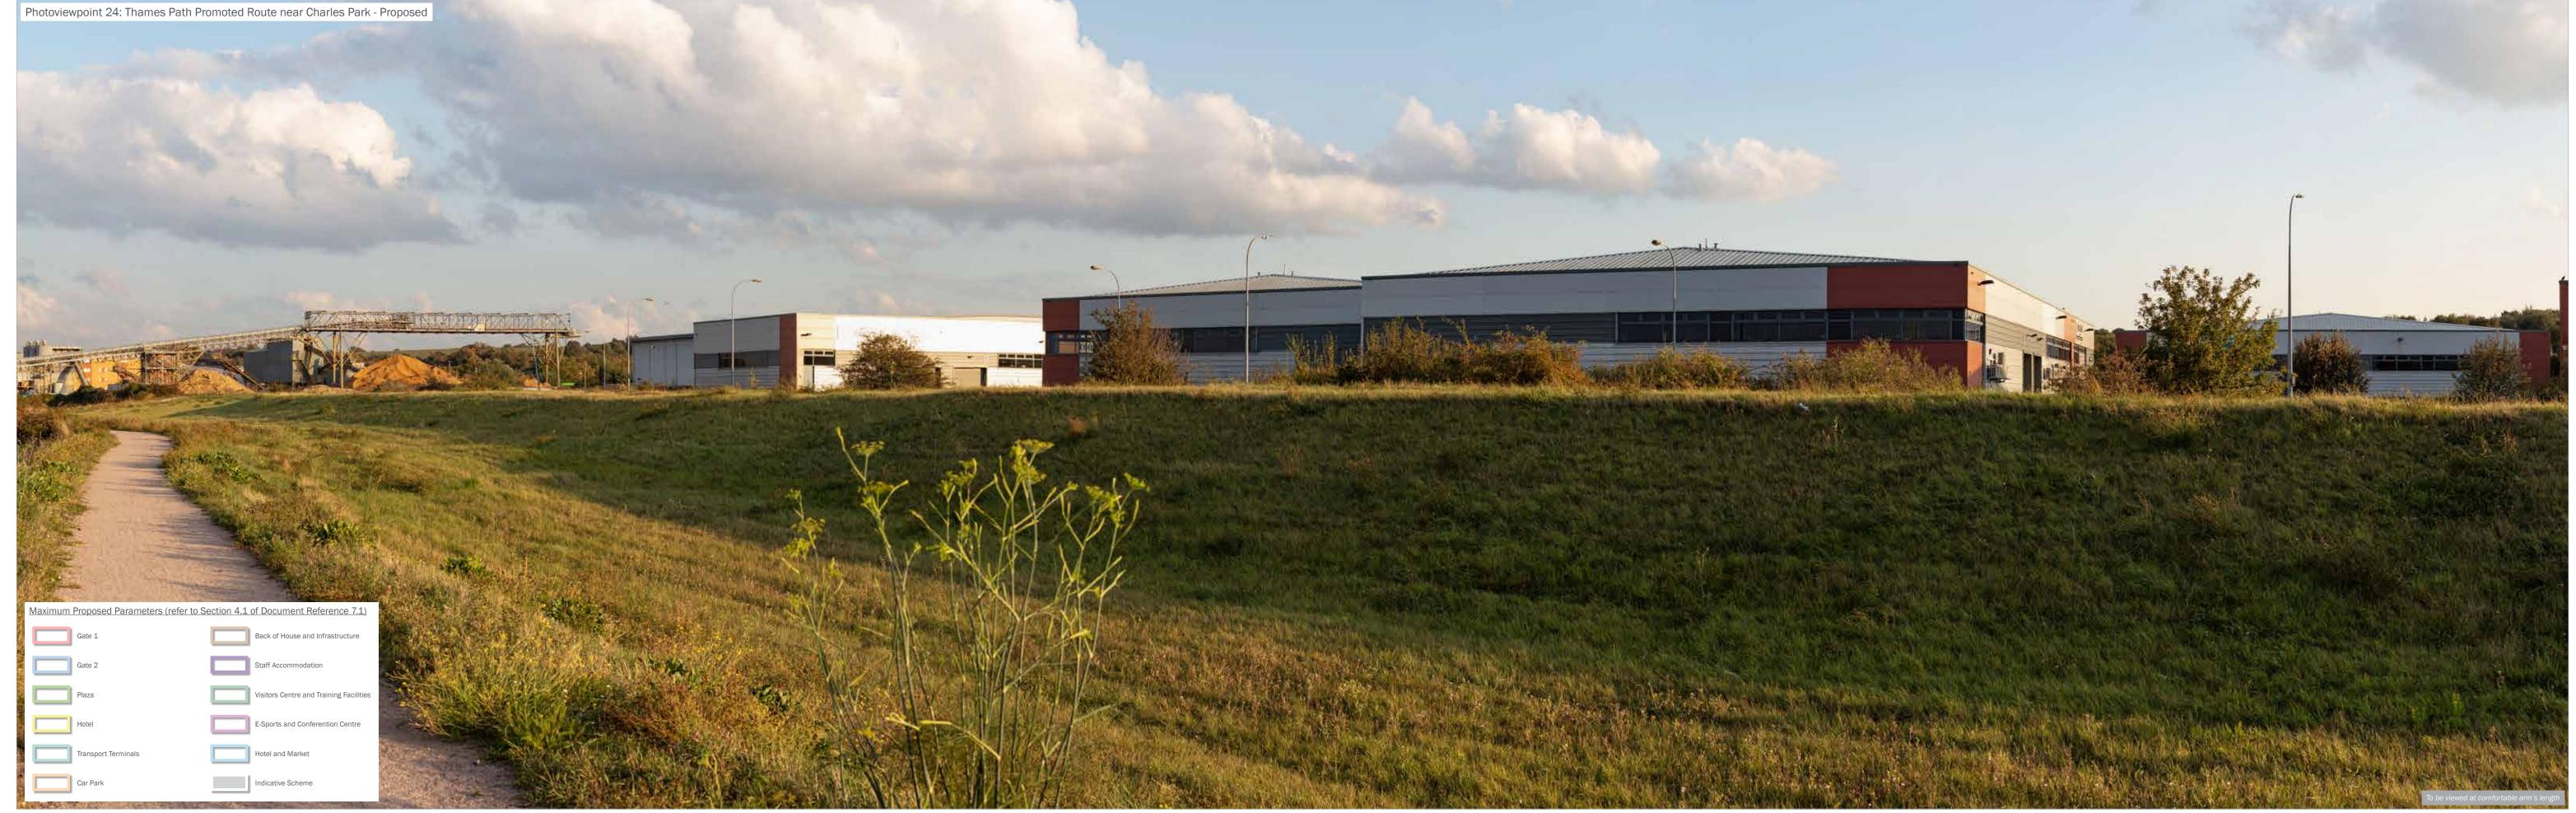

awing number drawn by JTF checked OK QA GY client London Resort Company Holdings Limited project title The London Resort Company Holdings Limited Project The London Resort Company Holdi



Make, Model, Sensor: Canon 5DS R, FFS aOD: 4m Enlargement Factor: 96% @ A1 width Focal Length: 50mm date drawing number drawn by checked QA GY client London Resort Company Holdings Limited project title London Resort Company Holdings Limited The London Resort The London Resort Company Holdings Limited Project title The London Resort The London Resort Grawing title Figure 11.14: Accurate Visual Representations



the environmental dimension partnership of memory of the environmental dimension partnership of the environmental of the environmental dimension partnership of the environmental of the environm





the environmental dimension partnership

Registered office: 01285 740427 www.edp-uk.co.uk info@edp-uk.co.uk

| Canon 5 | Canon

Height of Camera: 1.6m Distance: 1.6km
Make, Model, Sensor: Canon 5DS R, FFS aOD: 4m
Enlargement Factor: 96% @ A1 width Focal Length: 50mm



the environmental dimension partnership

Registered office: 01285 740427 www.edp-uk.co.uk info@edp-uk.co.uk

Ordinates: 559200, 1/1025

Date and Time: 01/10/2020 @ 17:01

Projection: Cylindrical Make, Model, Sensor: Canon 5DS R, FFS aOD: 4.2m

Visualisation Type: 1

Finalization Final Coordinates: 559200, 1/1025

Date and Time: 01/10/2020 @ 17:01

Make, Model, Sensor: Canon 5DS R, FFS aOD: 4.2m

Finalization Final Final Coordinates: 559200, 1/1025

Date and Time: 01/10/2020 @ 17:01

Projection: Cylindrical Make, Model, S